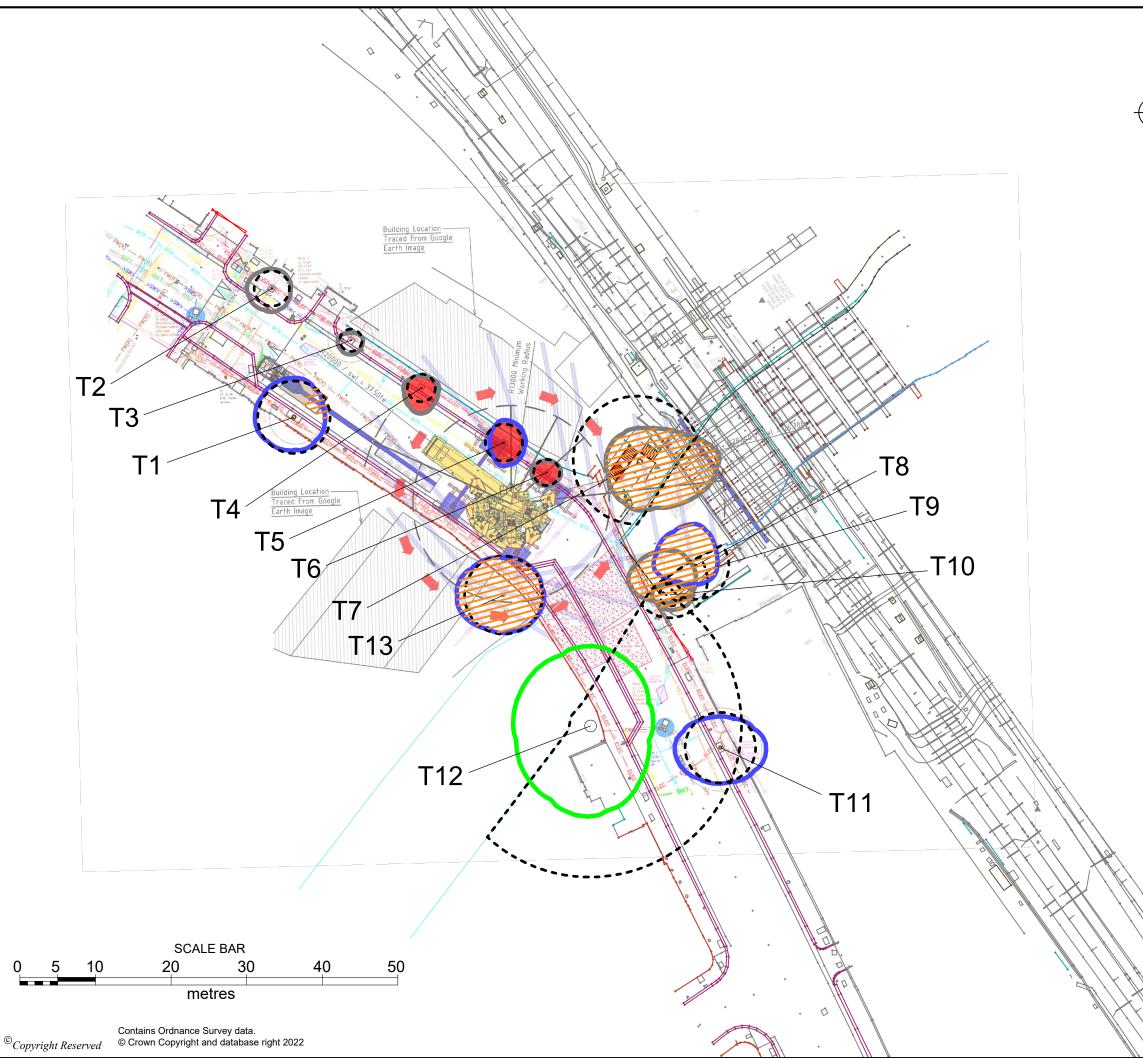

\\WA.LOCAL\PROJECTS\GM\GM12516 - REGENT CANAL ARB REPORT\03 - DESIGN\AUTOCAD\GM12516-001-A TREE PROTECTION PLAN.DWG

|  | <u>KEY</u>                                                                                                                                                                                                                                                                                                                                                                                   | •          |                      |          |            |      |             |
|--|----------------------------------------------------------------------------------------------------------------------------------------------------------------------------------------------------------------------------------------------------------------------------------------------------------------------------------------------------------------------------------------------|------------|----------------------|----------|------------|------|-------------|
|  | TREES REMOVED DUE TO CONDITION<br>AND/OR TO ENABLE DEVELOPMENT                                                                                                                                                                                                                                                                                                                               |            |                      |          |            |      |             |
|  | 1                                                                                                                                                                                                                                                                                                                                                                                            | EXTE       | NT OF PRUN           | IING     |            |      |             |
|  | TREES   Quality categories based on BS5837:2012 Trees in relation to design, demolition and construction - Recommendations RPA - Root Protection Area   Where RPA is not visible it extends to the same distance as the canopy.   The original of this drawing was produced in colour - a monochrome copy should not be relied upon.   • CATEGORY A CROWN SPREAD   • CATEGORY B CROWN SPREAD |            |                      |          |            |      |             |
|  | CATEGORY C CROWN SPREAD                                                                                                                                                                                                                                                                                                                                                                      |            |                      |          |            |      |             |
|  | CATEGORY U CROWN SPREAD                                                                                                                                                                                                                                                                                                                                                                      |            |                      |          |            |      |             |
|  | ROOT PROTECTION AREA                                                                                                                                                                                                                                                                                                                                                                         |            |                      |          |            |      |             |
|  | T1                                                                                                                                                                                                                                                                                                                                                                                           |            | RAN TREE E<br>NUMBER | UFFER ZO | NE         |      |             |
|  |                                                                                                                                                                                                                                                                                                                                                                                              | INEE       |                      |          |            |      |             |
|  |                                                                                                                                                                                                                                                                                                                                                                                              |            |                      |          |            |      |             |
|  |                                                                                                                                                                                                                                                                                                                                                                                              |            |                      |          |            |      |             |
|  |                                                                                                                                                                                                                                                                                                                                                                                              |            |                      |          |            |      |             |
|  | <u>NOT</u>                                                                                                                                                                                                                                                                                                                                                                                   | ES:        |                      |          |            |      |             |
|  | REFERENCED DRAWING(S):<br>AINSCOUGH CRANE HIRE LTD, HANGER BEAM,<br>PDF: 03-22-GMW_0401-02 REV P<br>PBH SURVEYS, TOPOGRAPHICAL SURVEY,<br>DWG: PBH-2614-001-DWG-SU-004 REV A01                                                                                                                                                                                                               |            |                      |          |            |      |             |
|  |                                                                                                                                                                                                                                                                                                                                                                                              |            |                      |          |            |      |             |
|  |                                                                                                                                                                                                                                                                                                                                                                                              |            |                      |          |            |      |             |
|  | А                                                                                                                                                                                                                                                                                                                                                                                            | First Issu | le                   |          | 18/11/22   | МАВ  | AR MS       |
|  | REVISION                                                                                                                                                                                                                                                                                                                                                                                     |            | DETAILS              |          | DATE       | DR'N | CHK'D APP'D |
|  | STORY CONTRACTING LTD                                                                                                                                                                                                                                                                                                                                                                        |            |                      |          |            |      |             |
|  | PROJECT<br>REGENT CANAL<br>DRAWING TITLE<br>TREE PROTECTION PLAN<br>DRG NO.<br>GM12516-001<br>REV<br>A<br>SUIT.<br>A<br>SUIT.<br>A                                                                                                                                                                                                                                                           |            |                      |          |            |      |             |
|  |                                                                                                                                                                                                                                                                                                                                                                                              |            |                      |          |            |      |             |
|  |                                                                                                                                                                                                                                                                                                                                                                                              |            |                      |          |            |      |             |
|  |                                                                                                                                                                                                                                                                                                                                                                                              |            |                      |          |            |      |             |
|  |                                                                                                                                                                                                                                                                                                                                                                                              |            |                      |          |            |      |             |
|  |                                                                                                                                                                                                                                                                                                                                                                                              |            |                      |          |            |      |             |
|  | DRAWN                                                                                                                                                                                                                                                                                                                                                                                        | A3         | 1:<br>CHECKED B      | 500      | 14<br>APPR |      | /2022       |
|  |                                                                                                                                                                                                                                                                                                                                                                                              | MAB        |                      | AR       |            |      | IS          |
|  |                                                                                                                                                                                                                                                                                                                                                                                              |            | <b>Nar</b>           | dell     |            |      |             |