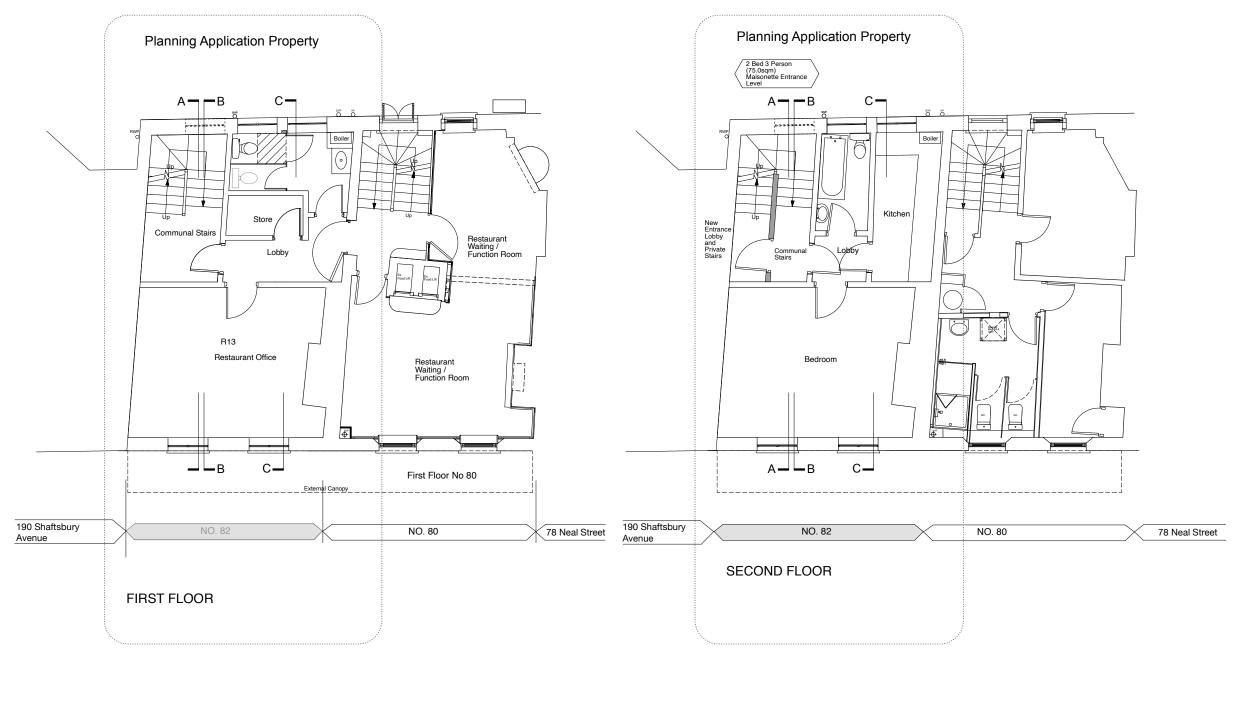

## Planning Application Submission

| OB TITLE                                                                                                            |      |         |          |  |            |
|---------------------------------------------------------------------------------------------------------------------|------|---------|----------|--|------------|
| 32 Neal Street                                                                                                      |      |         |          |  | monahan    |
| LIENT                                                                                                               |      |         |          |  |            |
| Punjab Restaurant                                                                                                   |      |         |          |  | blythen    |
| RAWING                                                                                                              |      |         |          |  |            |
| Proposed First - Second                                                                                             |      |         |          |  | hopkins    |
| RAWING NO.                                                                                                          | REV. | SCALE   | DATE     |  |            |
| NS82/P/11                                                                                                           |      | 1:50@A1 | Oct 2022 |  | architects |
| Il dimensions must be checked on site and not scaled from this drawing.                                             |      |         |          |  |            |
| 6 Clerkenwell Road London EC1R 5DE 020 7833 9616 admin@mbharchitects.co.uk Monahan Blythen Hopkins Architects Ltd.© |      |         |          |  |            |