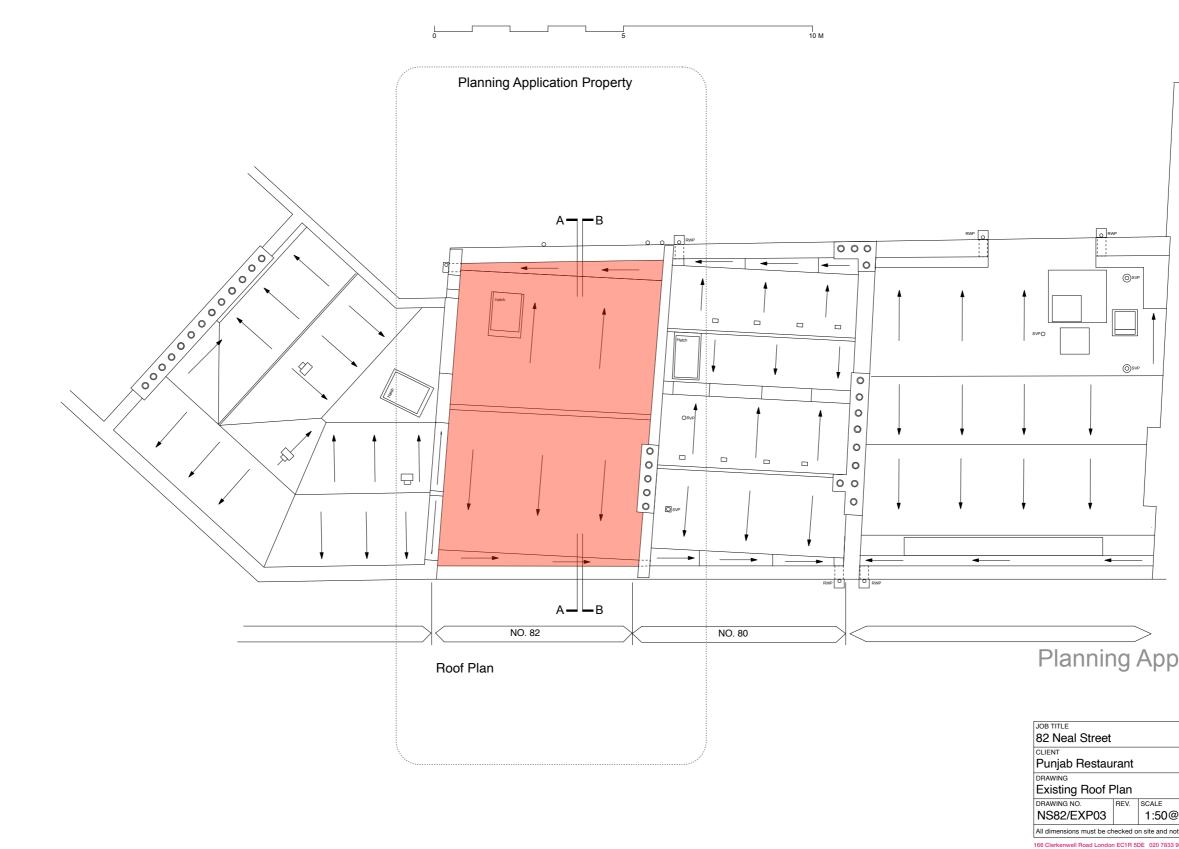

Red toned/highlighted areas indicate elements which are to be demolished/stripped out

## Planning Application Submission

| 3 TITLE                                                                 |      |         |          |
|-------------------------------------------------------------------------|------|---------|----------|
| 2 Neal Street                                                           |      |         |          |
| ENT                                                                     |      |         |          |
| unjab Restaurant                                                        |      |         |          |
| AWING                                                                   |      |         |          |
| kisting Roof Plan                                                       |      |         |          |
| AWING NO.                                                               | REV. | SCALE   | DATE     |
| S82/EXP03                                                               |      | 1:50@A1 | Oct 2022 |
| dimensions must be checked on site and not scaled from this drawing.    |      |         |          |
| Clerkenwell Road London EC1R 5DE 020 7833 9616 admin@mbharchitects.co.u |      |         |          |