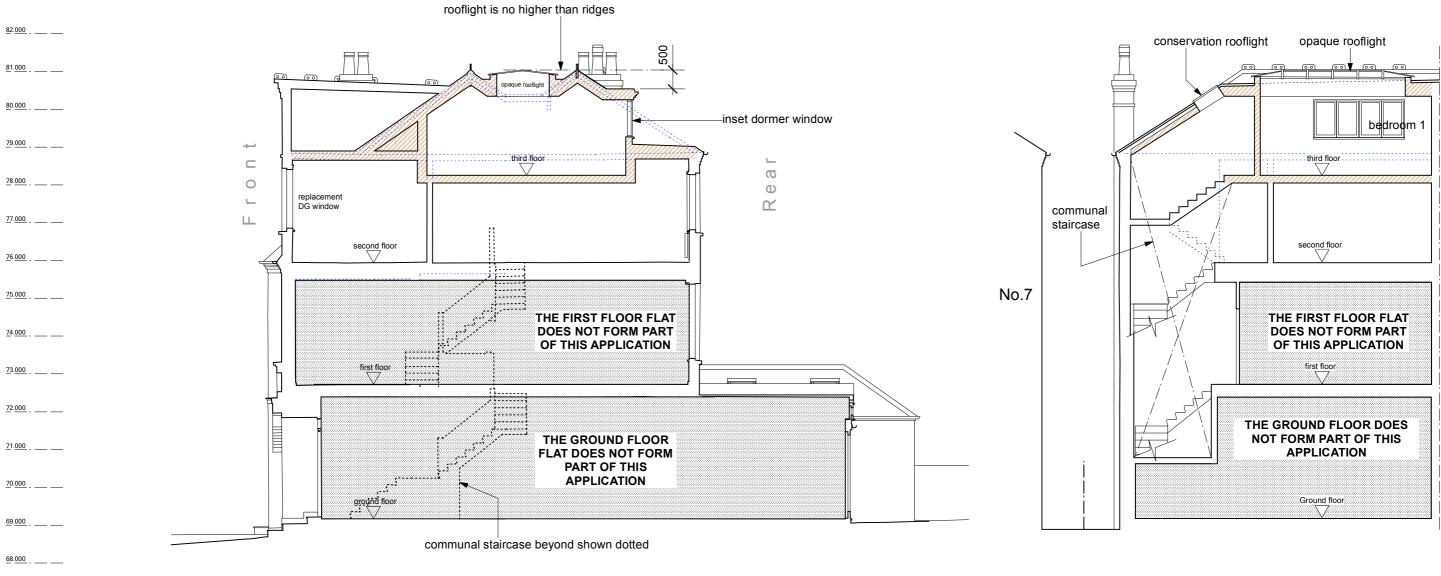

**PROPOSED SECTION A-A** 

|  |                                 | sca                  | le bar - | - metric |   |    |        |    |         |             |             |
|--|---------------------------------|----------------------|----------|----------|---|----|--------|----|---------|-------------|-------------|
|  | Existing Walls                  | 0                    | 1        | 2        | 3 | 4  | 5<br>5 | 6  | 1 <br>7 | - IIII<br>8 | لىيىل<br>9m |
|  | Proposed/New Walls              | scale bar - imperial |          |          |   |    |        |    |         |             |             |
|  | Existing Walls to be<br>removed | 0                    |          | 6        |   | 12 |        | 18 | 24      | ŀ           | 30f         |