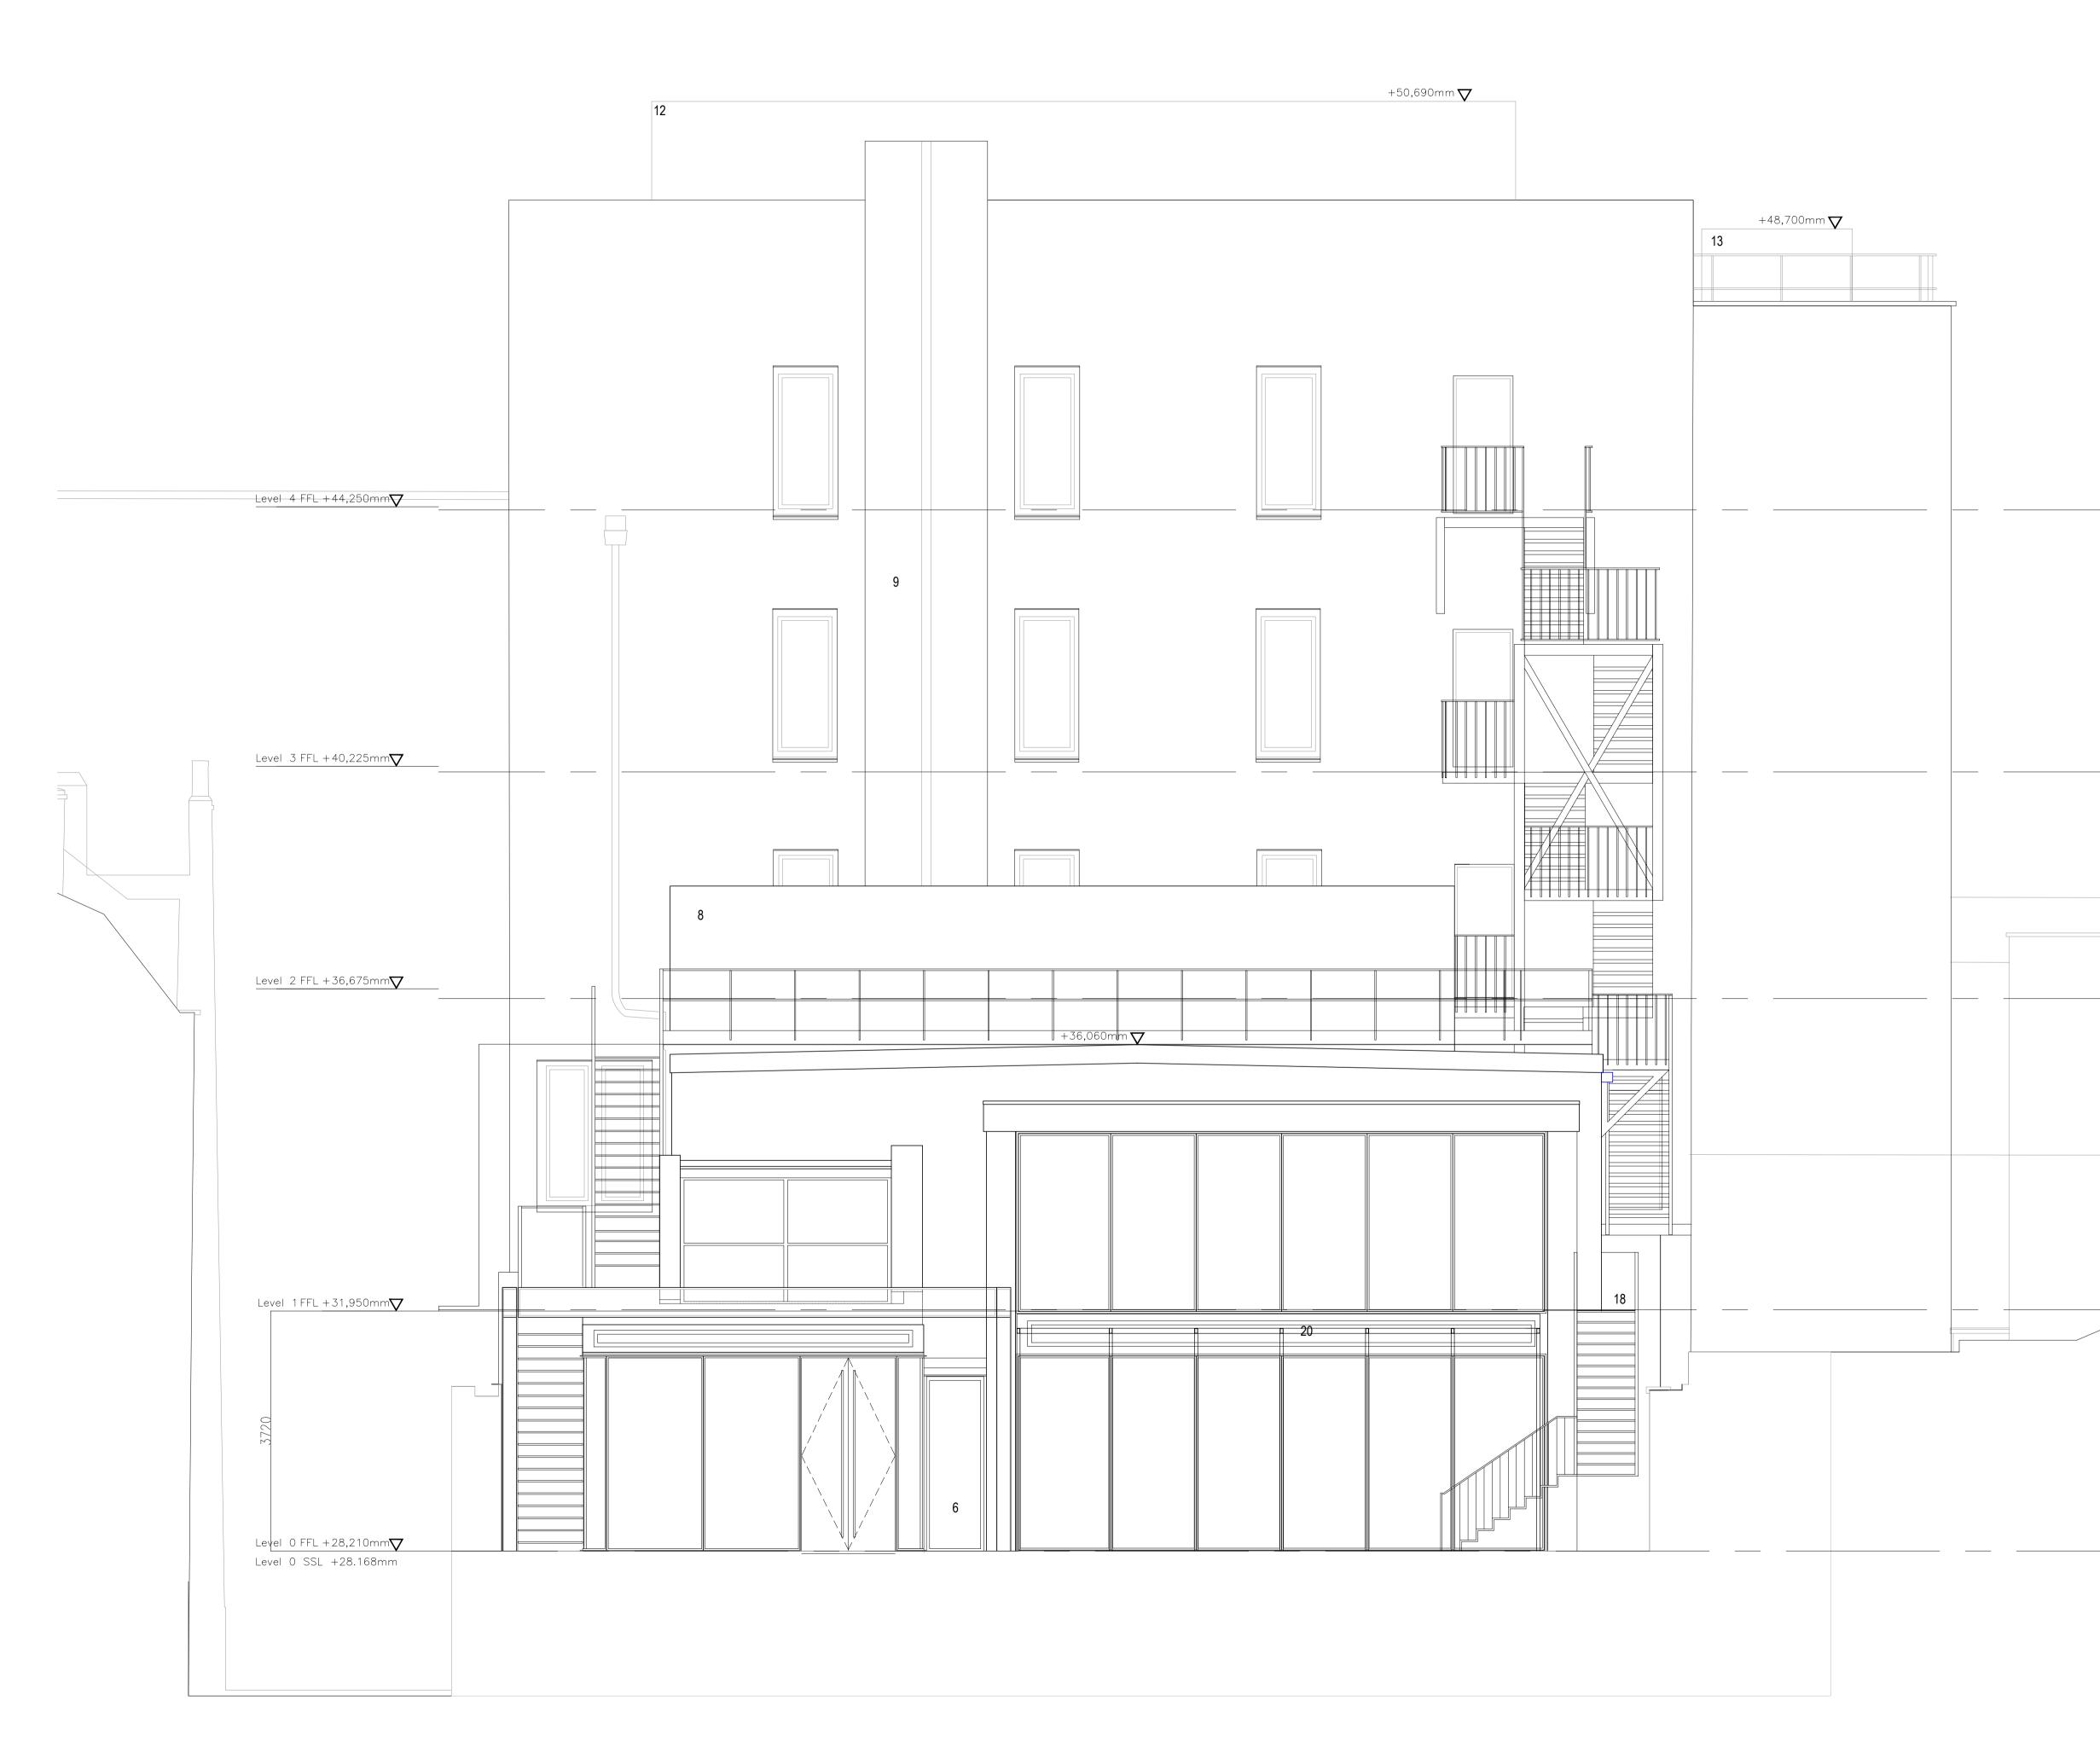

PROPOSED COURTYARD ELEVATION

## Key:

- 1. New Charlotte Street gate with controlled access.
- Screened enclosure around UKPN substation with 2x sliding doors.
- Landscaping and leveling. Landscaped courtyard amenity.
- New Whitfield Street entrance door. New punched enclosure to match existing fenestration.
- Entrance to basement cycle and shower facilities.
- 8. Level 2 screened external south-facing terrace amenity. 9. External duct clad in natural anodised aluminum.
- 10. Level 4 external north-west facing terrace amenity.
- 11. Level 4 external north-east facing terrace amenity and new balustrade.
- 12. New plant enclosure. 13. New lift overrun (+400mm on existing).
- New stair access to roof.
  Basement cycle storage.
- 16. Brompton Lockers.
- 17. Gatic access Panel to UKPN cable pit below.
- 18. New external escape stair.
- 19. Disabled Refuge with call point. 20. Pergola + Retractable awning.
- PL: Passenger Lift. PLL: Platform Lift.
- SL: Integrated Stair Lift. RL: Reception Lift