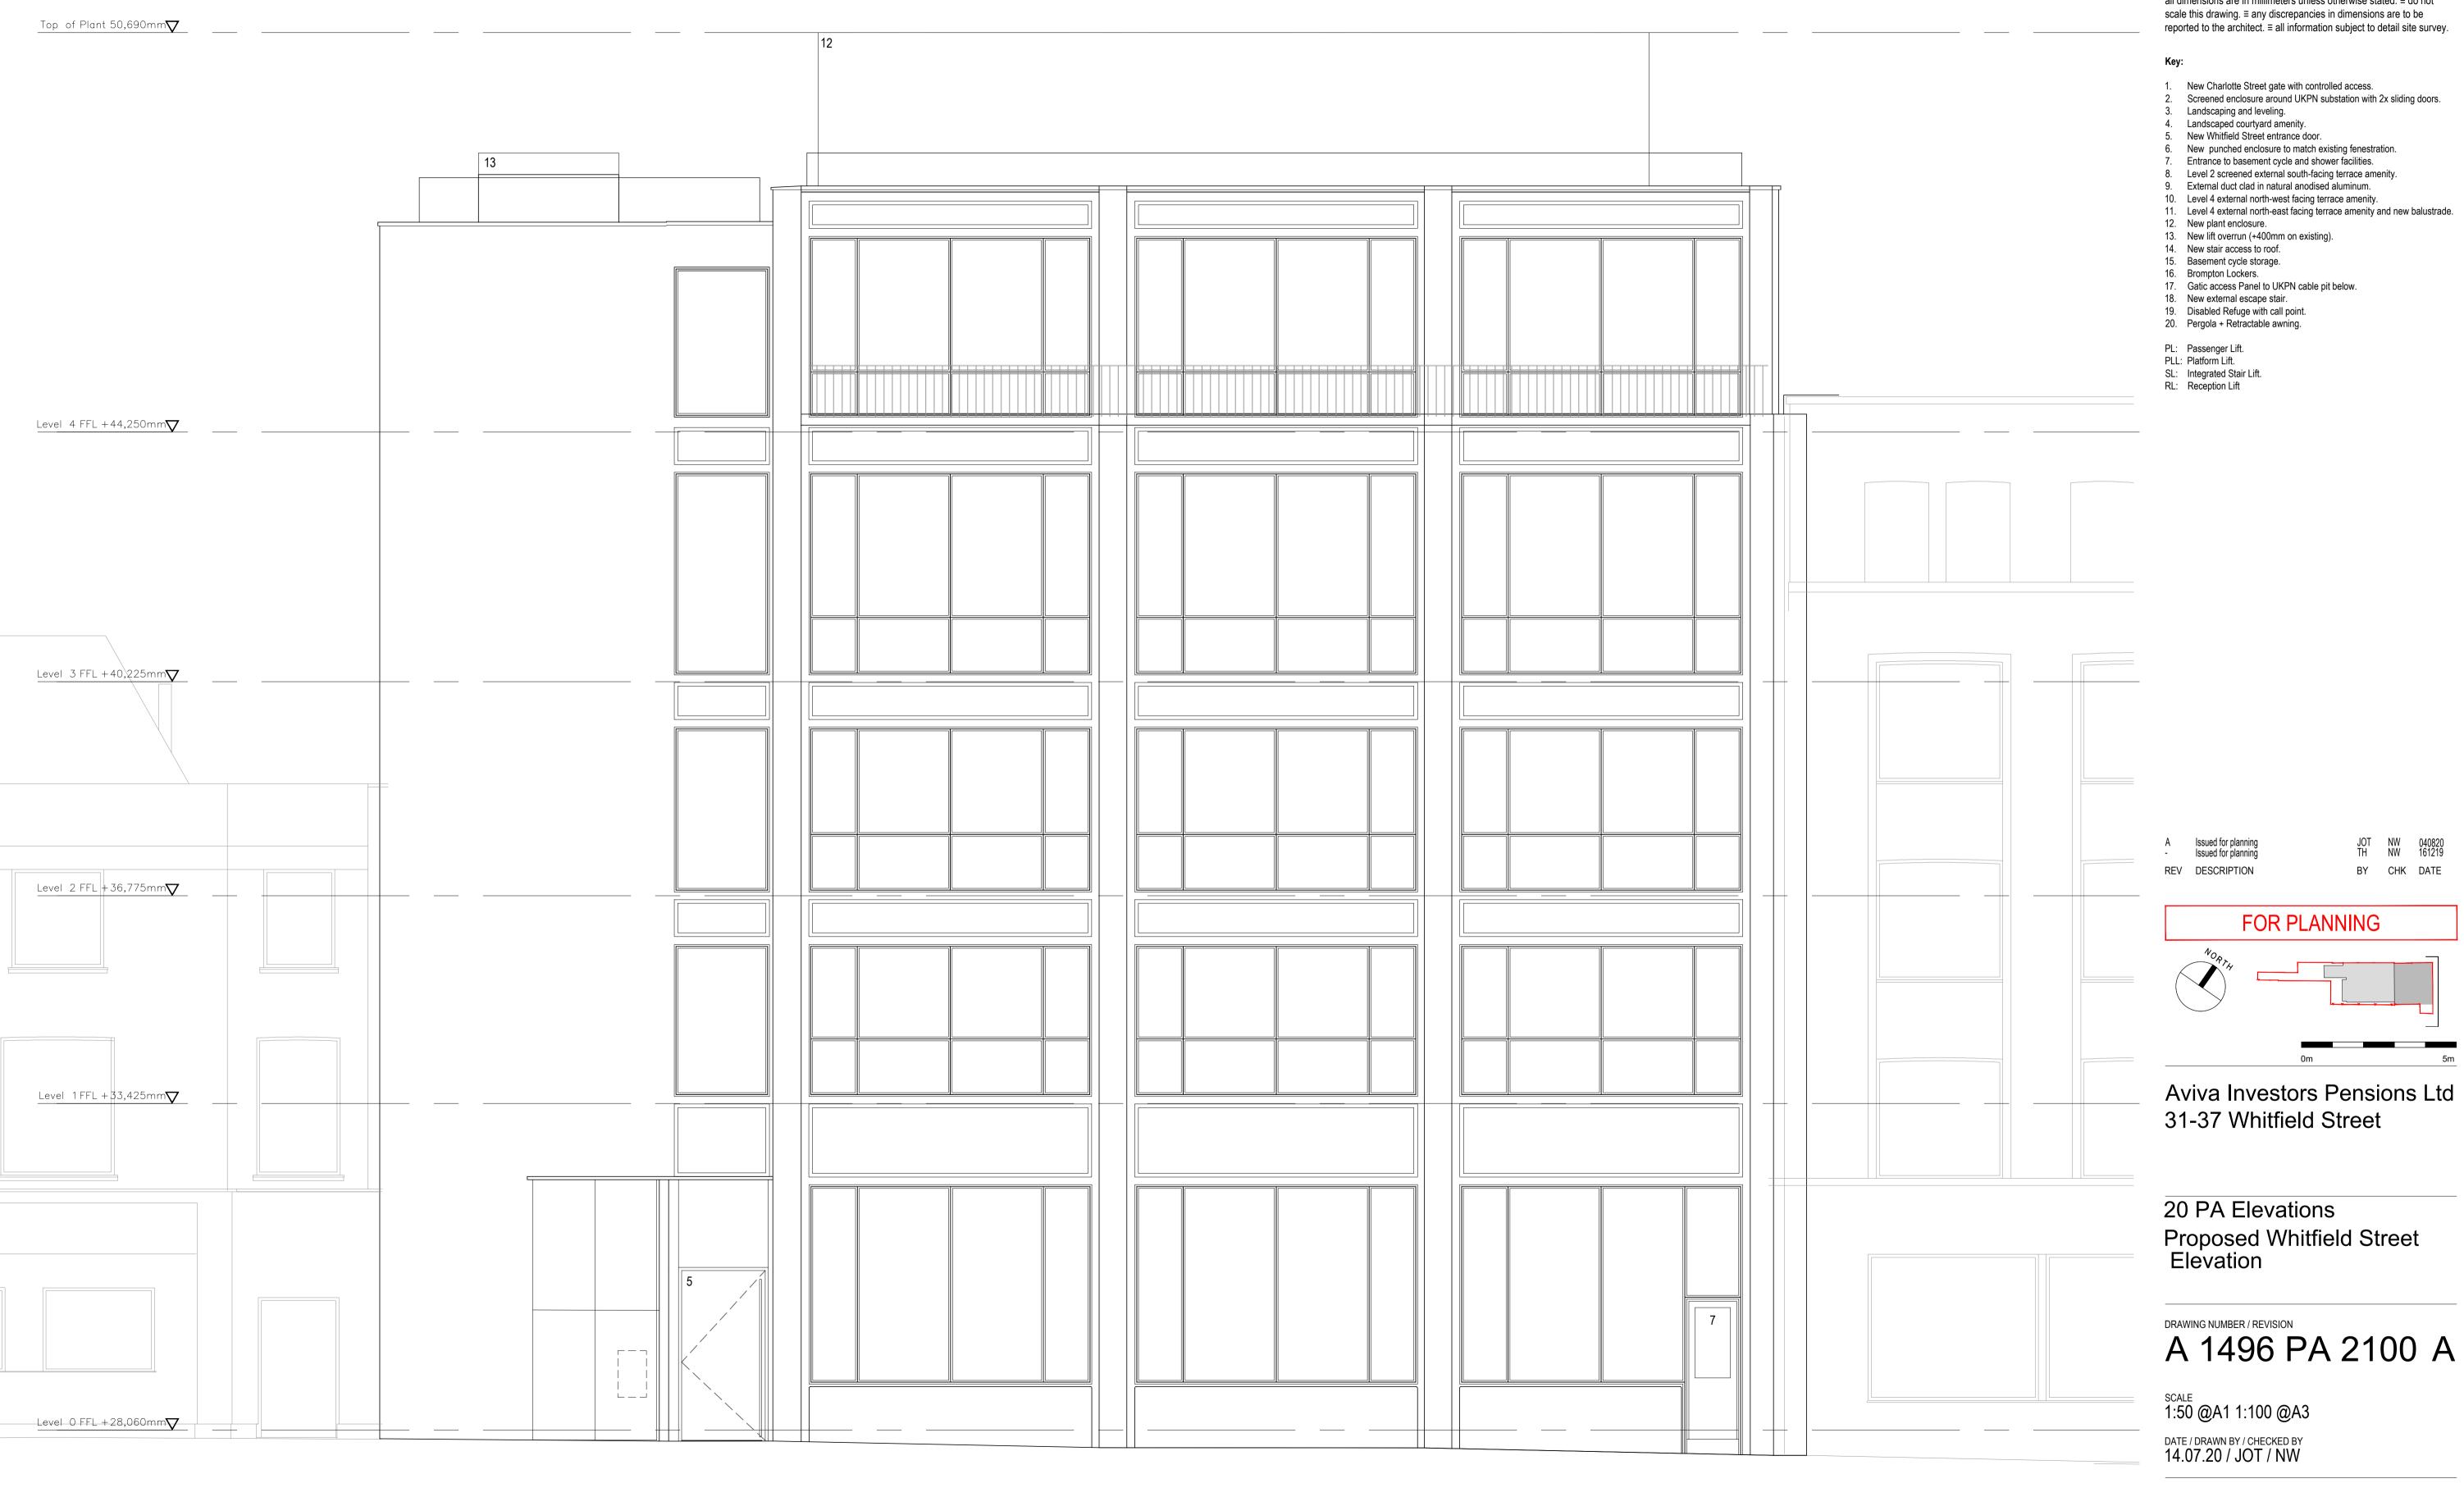

PROPOSED WHITFIELD STREET ELEVATION

SCALE 1:50@A1, 1:100@A3

Fletcher Priest Architects is a Limited Liability Partnership registered in England and Wales (OC336568) at the below address. = this drawing is to be read in conjunction with the design risk assesment prepared by fpa. ≡ this drawing is to be read in conjunction with other drawings and specification produced by fpa and other members of the design team. ≡ all dimensions are in millimeters unless otherwise stated. ≡ do not