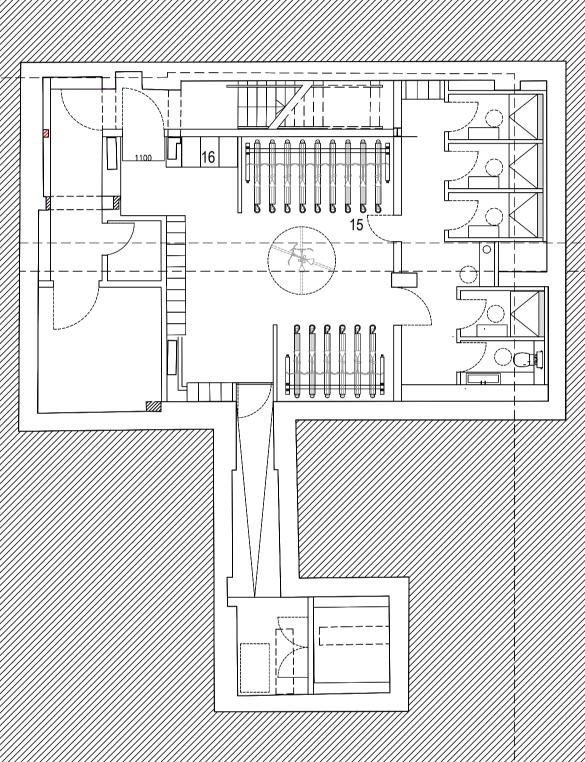

## Key:

- New Charlotte Street gate with controlled access.
  Screened enclosure around UKPN substation with 2x sliding doors.
- Landscaping and leveling.
- 4. Landscaped courtyard amenity.
- New Whitfield Street entrance door.
  New punched enclosure to match existing fenestration.
- 7. Entrance to basement cycle and shower facilities.
- Level 2 screened external south-facing terrace amenity.
  External duct clad in natural anodised aluminum.
- 10. Level 4 external north-west facing terrace amenity.
- Level 4 external north-east facing terrace amenity and new balustrade.
  New plant enclosure.
- 13. New lift overrun (+400mm on existing).
- 14. New stair access to roof.
- Basement cycle storage.
  Brompton Lockers.
- 17. Gatic access Panel to UKPN cable pit below.
- New external escape stair.
  Disabled Refuge with call point.
- 20. Pergola + Retractable awning.
- PL: Passenger Lift.
- PLL: Platform Lift.
- SL: Integrated Stair Lift. RL: Reception Lift

A Issued for planning - Issued for planning REV DESCRIPTION BY CHK DATE FOR PLANNING Note that the second sec

Aviva Investors Pensions Ltd 31-37 Whitfield Street

20 PA Plans Proposed Basement Floor Plan