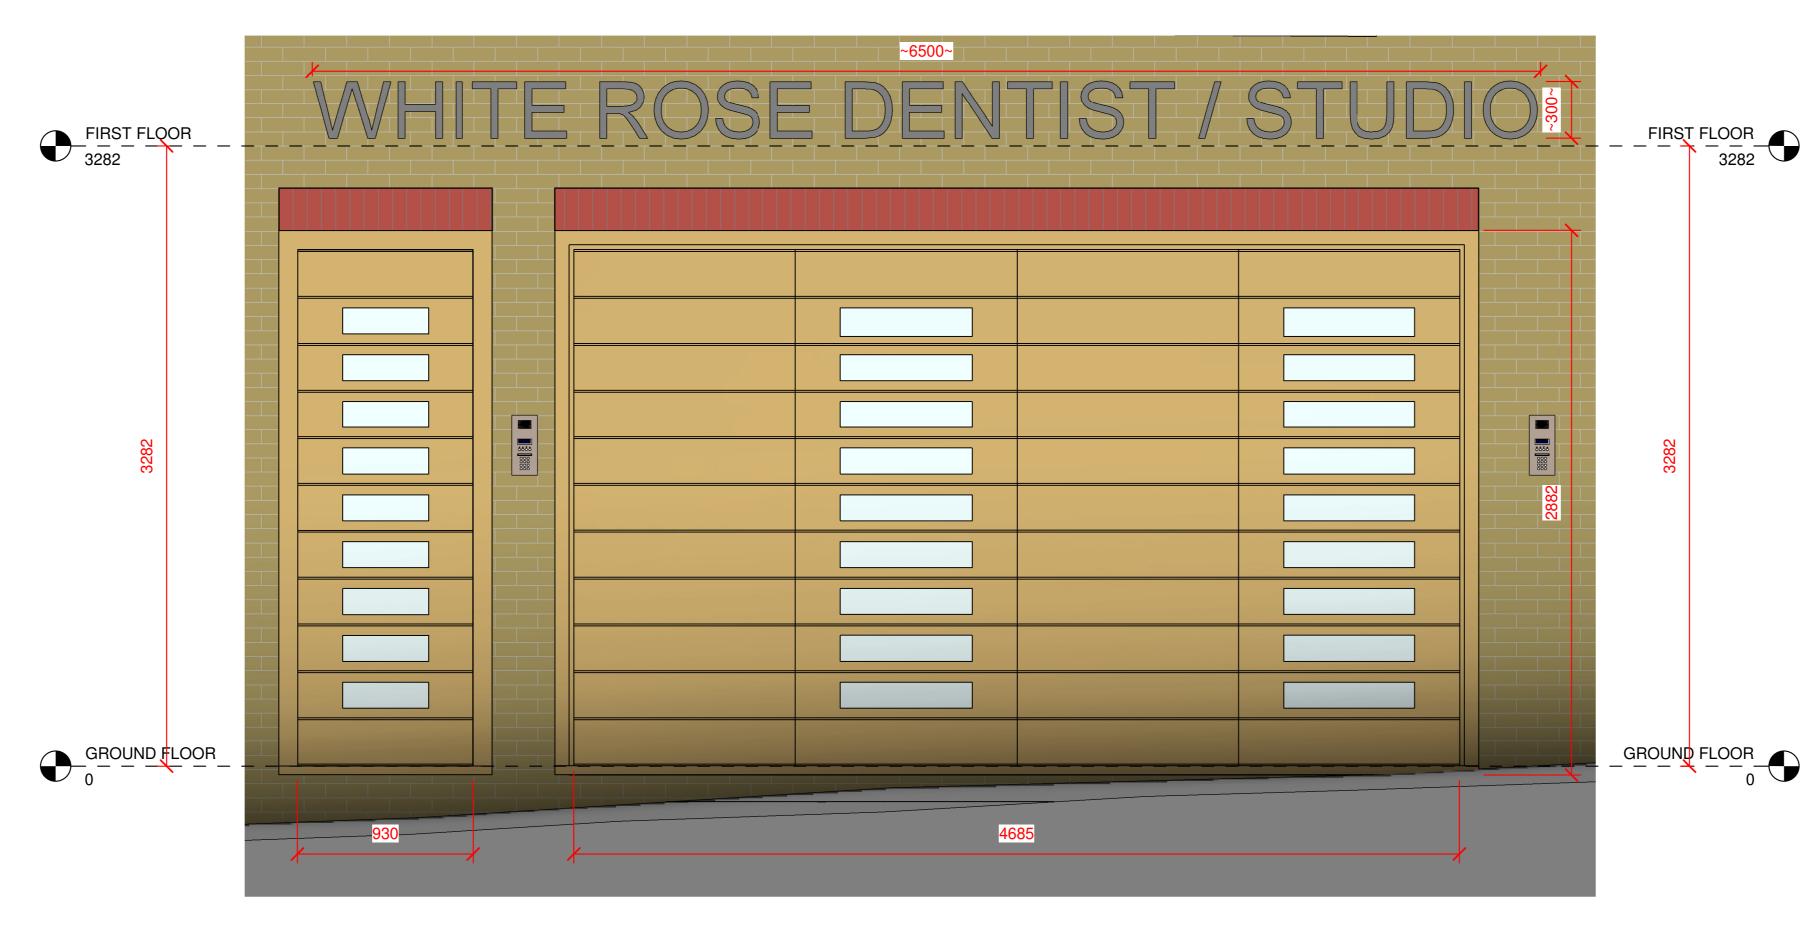

# SIGNAGE TEXT TO BE BACKLIT

### DEPTH OF SIGNAGE TEXT TO BE APPROXIMATELY 25MM TO 50MM

# FOLDING SLIDING DOORS - CLOSED TO OPEN

2 FRONT ELEVATION 1-20

(1) GROUND FLOOR 1-20 1 : 20

## OPENING HOURS FOR THE DENTAL PRACTICE ARE AS FOLLOWS

Monday to Friday - 8am to 8 pm Saturday - 9 am to 6 pm Sunday - 11 am to 5 pm

#### FOLDING SLIDING DOORS TO BE SCANDINAVIAN HARDWOOD