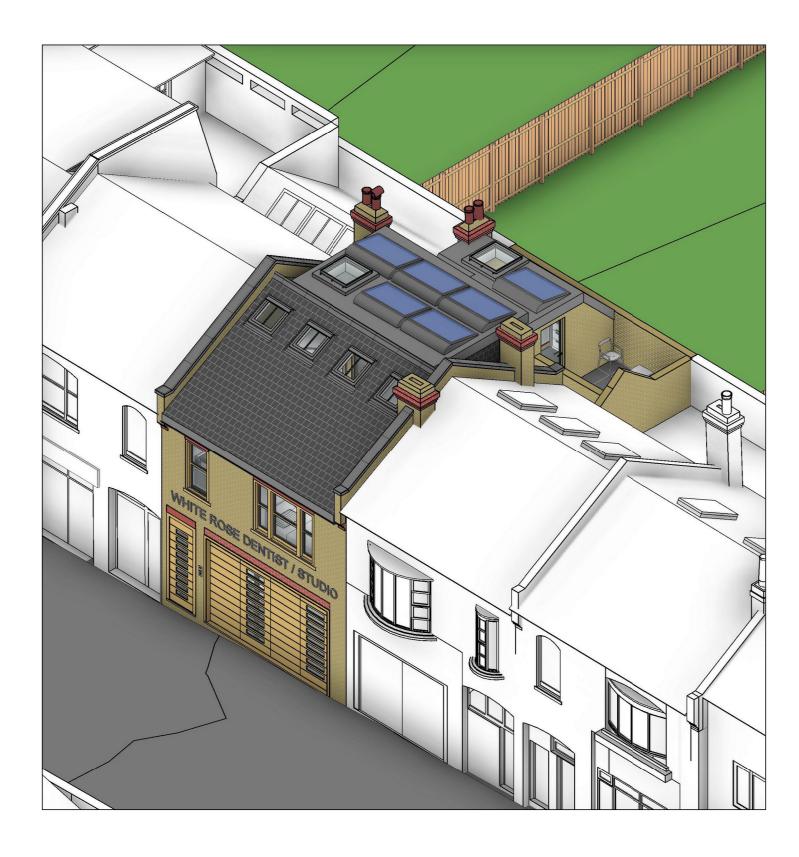

# SIGNAGE TEXT TO BE BACKLIT

### DEPTH OF SIGNAGE TEXT TO BE APPROXIMATELY 25MM TO 50MM

# FOLDING SLIDING DOORS - CLOSED TO OPEN

2 FRONT ELEVATION 1-20

(1) GROUND FLOOR 1-20 1 : 20

## OPENING HOURS FOR THE DENTAL PRACTICE ARE AS FOLLOWS

Monday to Friday - 8am to 8 pm Saturday - 9 am to 6 pm Sunday - 11 am to 5 pm

#### FOLDING SLIDING DOORS TO BE SCANDINAVIAN HARDWOOD

#### PLANNING

© ATD London Ltd No part of this drawing may be reproduced without written consent. All contractors must visit site and be responsible for taking and checking all dimensions relating to this work. 10 WEST HAMPSTEAD MEWS

PROJECT

DRAWING TITLE PROPOSED SINGAGE & DOORS

 
 DATE / DRAWN BY
 SCALE

 05-12-22
 JAY KENNY
 1 : 20 @A0
PROJECT NO DRAWING NUMBER 0000122 00006