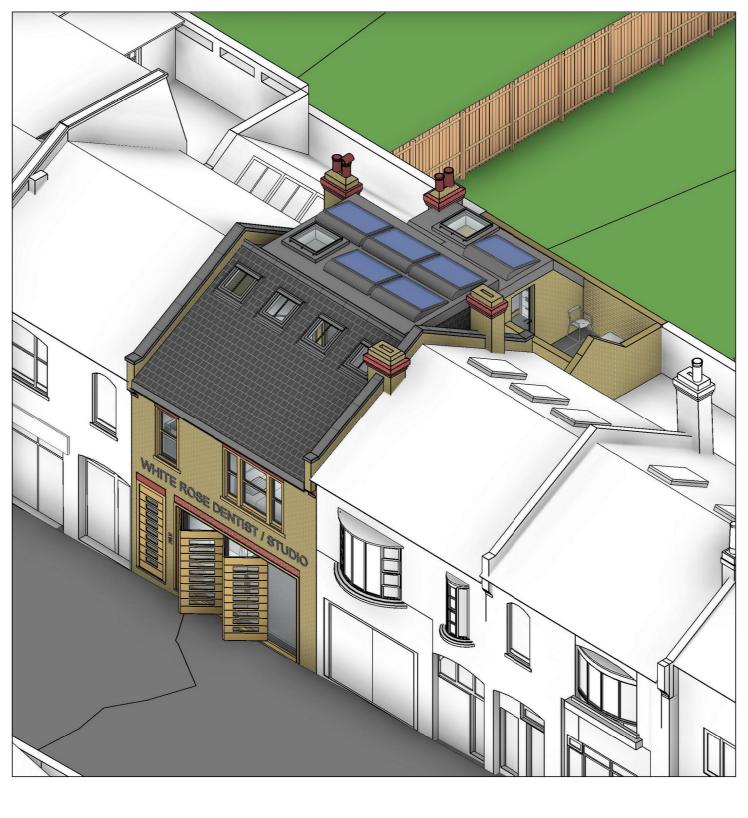

# SIGNAGE TEXT TO BE BACKLIT

### DEPTH OF SIGNAGE TEXT TO BE APPROXIMATELY 25MM TO 50MM

# FOLDING SLIDING DOORS - CLOSED TO OPEN

2 FRONT ELEVATION 1-20

(1) GROUND FLOOR 1-20 1 : 20

## OPENING HOURS FOR THE DENTAL PRACTICE ARE AS FOLLOWS

Monday to Friday - 8am to 8 pm Saturday - 9 am to 6 pm Sunday - 11 am to 5 pm

#### FOLDING SLIDING DOORS TO BE SCANDINAVIAN HARDWOOD

#### PLANNING

© ATD London Ltd No part of this drawing may be reproduced without written consent. All contractors must visit site and be responsible for taking and checking all dimensions relating to this work. 10 WEST HAMPSTEAD MEWS

PROJECT

DRAWING TITLE PROPOSED SINGAGE & DOORS

 
 DATE / DRAWN BY
 SCALE

 05-12-22
 JAY KENNY
 1 : 20 @A0
PROJECT NO DRAWING NUMBER 0000122 00006