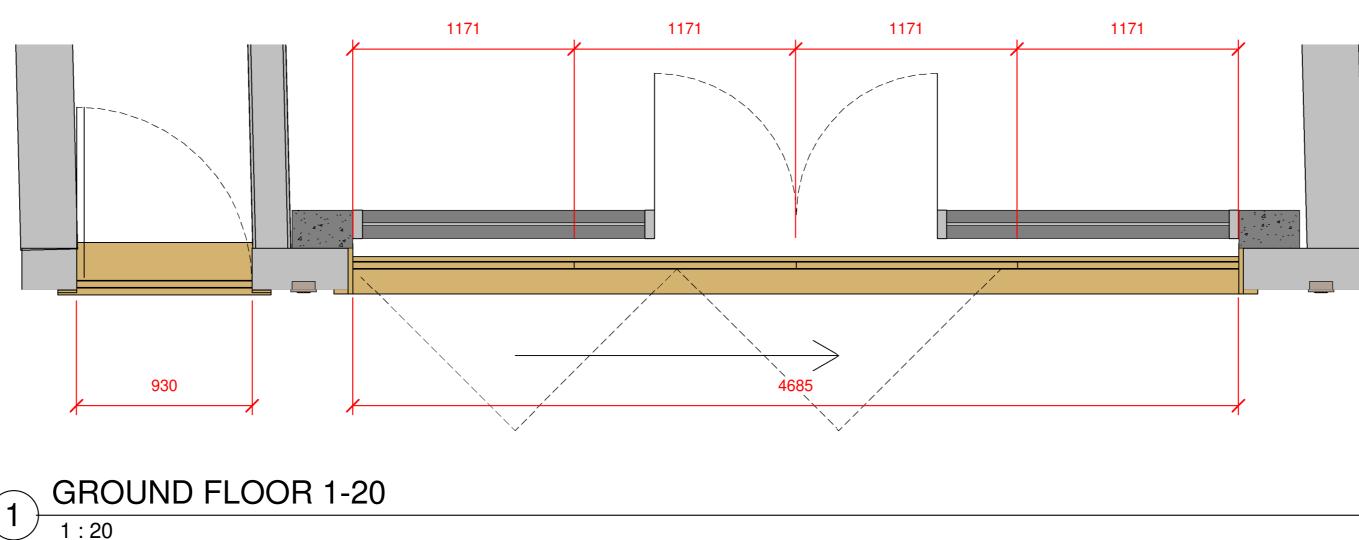

# FOLDING SLIDING DOORS - CLOSED TO OPEN

2 FRONT ELEVATION 1-20

(1) GROUND FLOOR 1-20 1 : 20