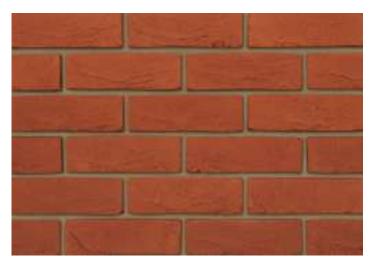

## Kingston Handmade Restoration Red Imperial

## **Product Information**

lbstock Code: 4354

Type: Handmade

Facing Description: Sandcreased

Dry Brick Weight (kg): 2.9kg

Pack Quantity: 420

Packaging (standard): Shrinkwrapped On Pallets(wood)

Factory: Swanage

## Technical Specification (to BS EN 771-1)

Brick Dimensions (L x W x H mm): 228x109x68

Size Tolerances Mean & Range: T1 R1

Configuration: Single Frog

Voids (%): 7-12

Compressive Strength (N/mm²):

Active Soluble Salts: S2