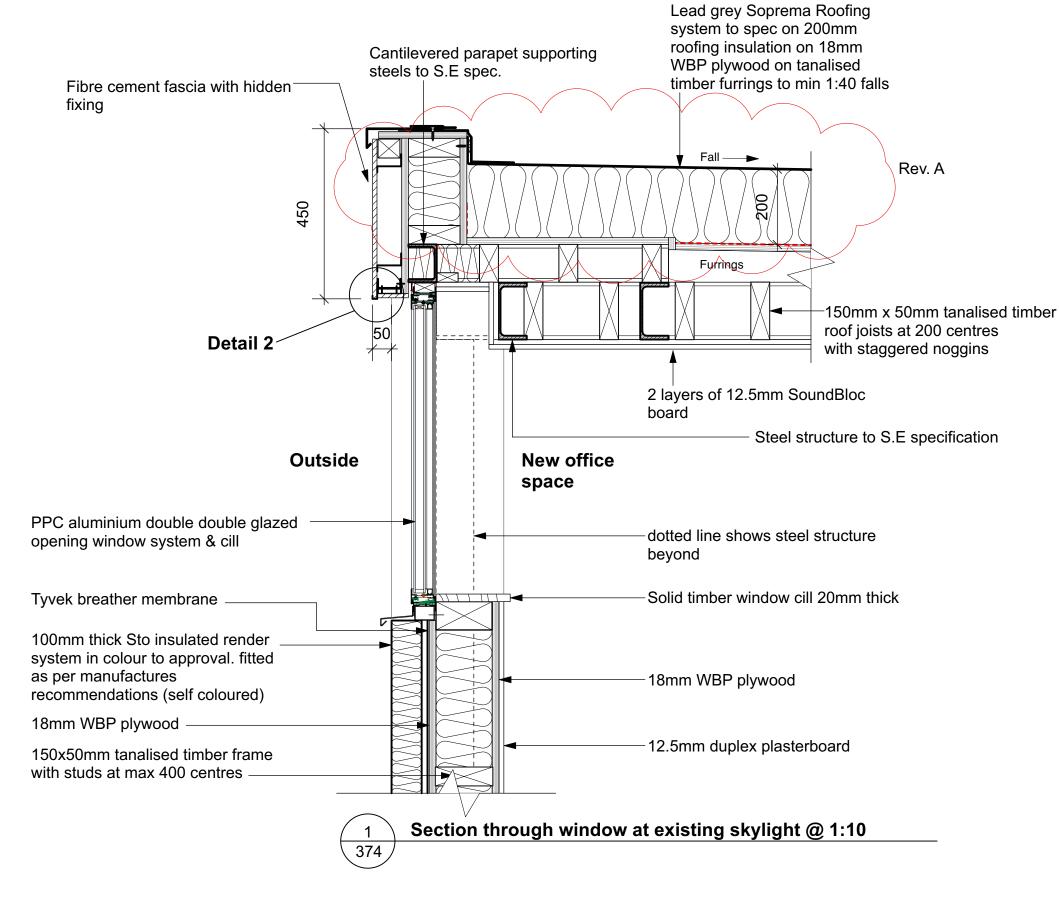

**Detail @ 1:2** 

SCALE 100mm 200mm 1000mm

These particulars do not constitute, nor constitute any part of, an offer or a contract. All statements contained in these particulars as to this property are made without the responsibility on the part of Norton Ellis Architects Ltd. or the Vendors or Lessors. None of the statements contained in these particulars as to this property are to be relied on as statements or representations of fact. All measurements are approximate and no responsibility is taken for any error, omission, or mis-statement and any intending purchaser or tenants must satisfy themselves by inspection or otherwise as to the correctness of each of the statements contained in these particulars/ plans.

Drawn by: LC

Checked by:

Revision: Rev A: 22/11/22 Al.01 Insulation updated

317-374 Rev. A

Preliminary Planning Date: 18.11.16 Tender Scale: 1:10 @ A3 | Construction

PURPOSE OF ISSUE | Window at existing skylight