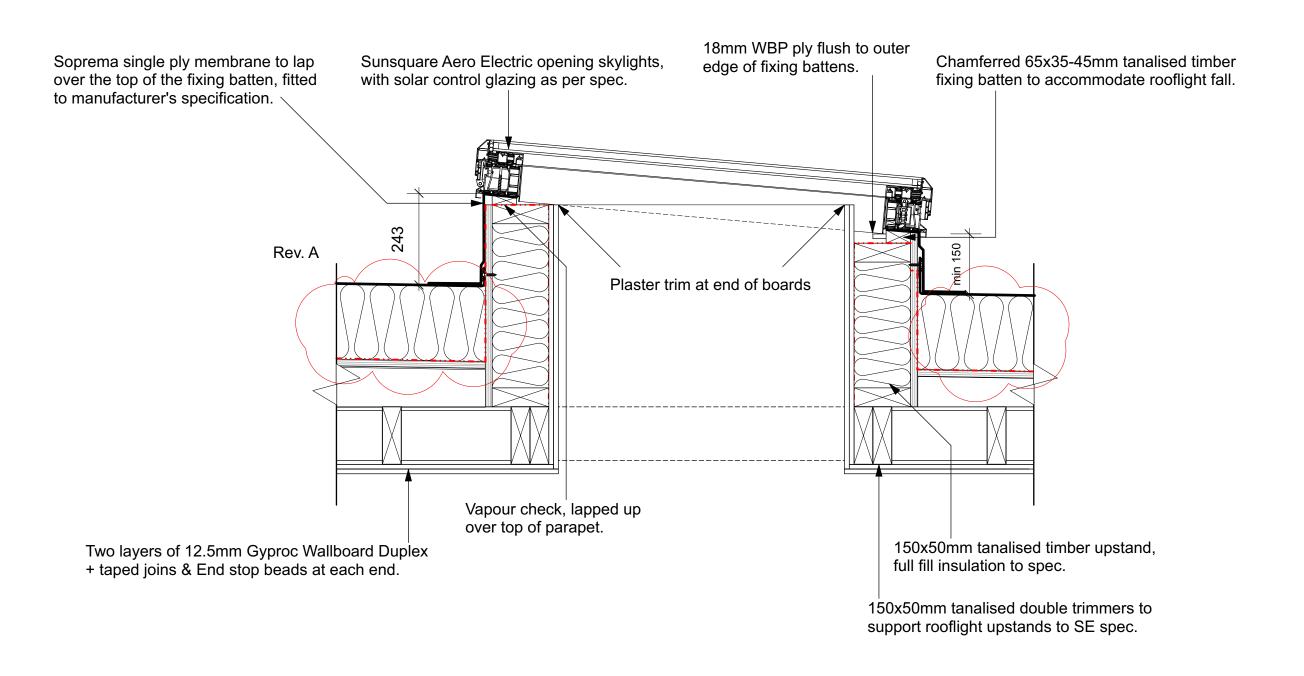

2022 Nor

Drawn by: LC

Checked by:

Revision: Rev. A: 22/ 11/ 22 AI.01 317-391 Rev. A Date: 18.11.16

Preliminary Planning 61-63 Rochester Place, Tender London NW1 9JU Scale: 1:10 @ A3 Construction

PURPOSE OF ISSUE Typical rooflight detail