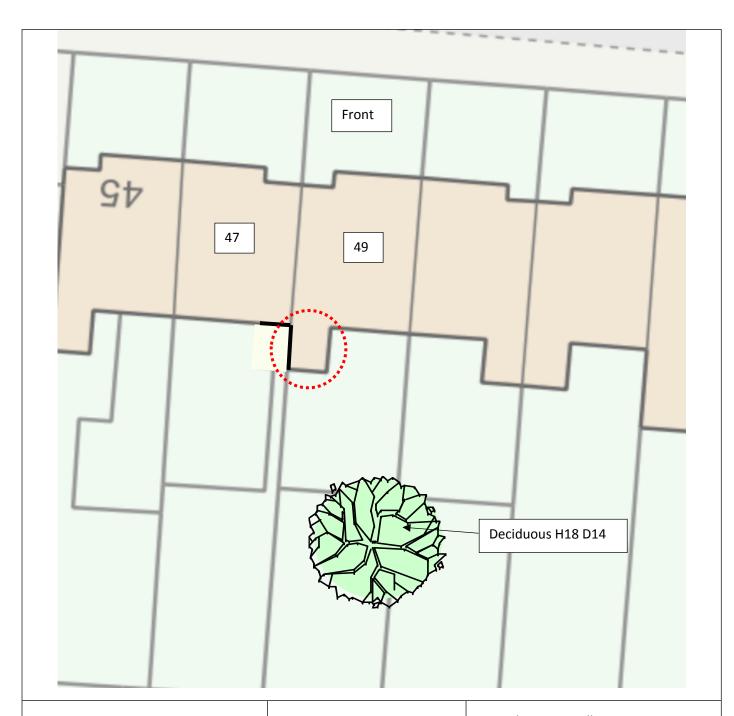

Insured: One Housing Group

SITE PLAN

Drawn by: Matt Deller

sedgwick.

NOT TO SCALE

Claim reference: 9588155

Date: 28/11/22

|        |                      |   |                                     |       | <u> </u>                        |   |                              |
|--------|----------------------|---|-------------------------------------|-------|---------------------------------|---|------------------------------|
| LEGEND |                      |   |                                     |       |                                 |   |                              |
|        | Deciduous<br>Tree    |   | Hedge                               | a rad | Evergreen<br>Tree               |   | Shrub or Bush                |
| £      | Zone of<br>Damage    |   | Trial pit &<br>Borehole<br>location | +     | Borehole<br>location            | 1 | Location of levelling pin    |
|        | Assumed drainage run |   | Inspection<br>Chamber/<br>Manhole   | •     | Soil and Vent<br>Pipe           |   | Area of level<br>Monitoring  |
|        | Gully                | 0 | Rainwater<br>down pipe              |       | Assumed<br>Electric/ Gas<br>run |   | Assumed<br>water main<br>run |