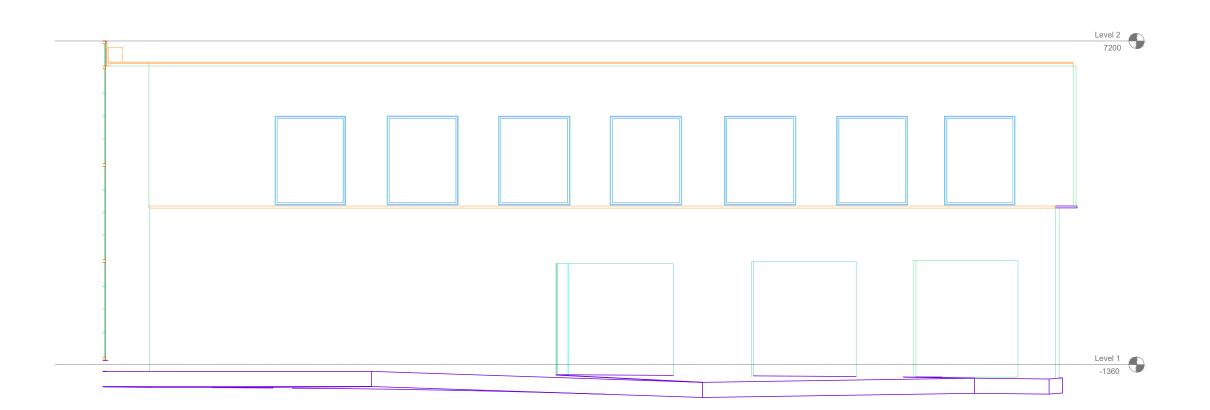

External Front Elevation - 3 (Scale - 1:100)

## 5m 0 2.5m 5m SCALE - 1:100

## NOTES:

An allowance of 20mm should been given in respect of point-cloud data to drawing detail.

<u>Key Plan</u> (Scale - nts)

All dimensions are in millimetres, unless otherwise s

All dimensions to be checked on site prior to commencement of any work.

First Floor Level - External Elevation 3 (Existing)

287 Camden High St NW1 7BX

 PC
 Checked:
 —
 Approved:
 —
 ISO A3

 utbordy:
 N/A
 OS Reference:
 N/A
 420x297 mm

LAB-287CHS-2021-000-ELEV-02

/-02 P1