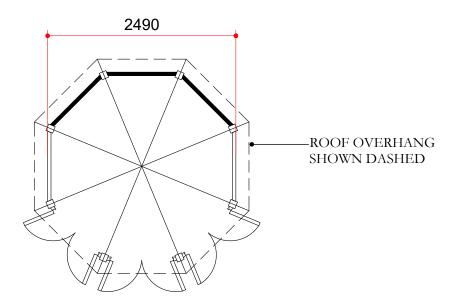

LAYOUT PLAN

-SUMMER HOUSE TIMBER STRUCTURE TO SIT ON TOP OF NIDAGRAVEL

–'NIDAGRAVEL 130' GRAVEL STABLISATION SYSTEM

IMAGE OF PROPOSED SUMMER HOUSE