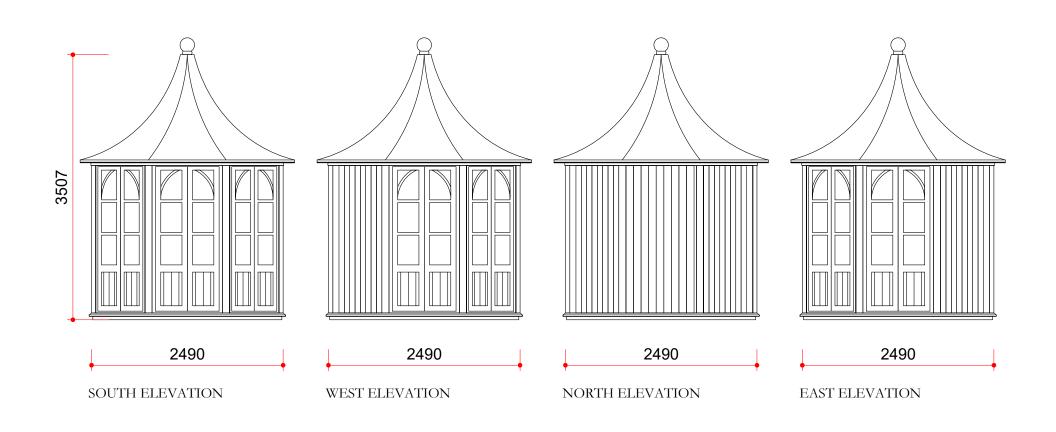

## SCHEMATIC NO DIG CONSTRUCTION DETAIL OF SUMMER HOUSE BASE

| S | BENJEMIN<br>BETH PROJECTS<br>Samera House, 136 - 138 High Street, Esher, Surrey, KT10 9QJ<br>T: 01483 285384<br>E: office@benbeth.co.uk<br>W: www.benbeth.co.uk                                                                                                                                                                 |              |            |
|---|---------------------------------------------------------------------------------------------------------------------------------------------------------------------------------------------------------------------------------------------------------------------------------------------------------------------------------|--------------|------------|
|   | Project 75 LAWN ROAD<br>BELSIZE PARK, LONDON                                                                                                                                                                                                                                                                                    |              |            |
|   | Drawing PROPOSED SUMMER HOUSE<br>ELEVATIONS                                                                                                                                                                                                                                                                                     |              |            |
|   | Scale 1:50@ A3                                                                                                                                                                                                                                                                                                                  | Job No. P853 |            |
|   | Date NOV 2022                                                                                                                                                                                                                                                                                                                   | Drawn BB     | Checked BB |
|   | Do not scale from drawing.<br>Contractors must verify all dimensions on site before commencing any<br>work or shop drawings.<br>Figured dimensions are to be used in preference to scaled dimensions.<br>If this drawing exceeds the quantities taken in any way the architects are<br>to be informed before work is initiated. |              |            |
|   | Drawing No. P853 102                                                                                                                                                                                                                                                                                                            | Revision No  |            |