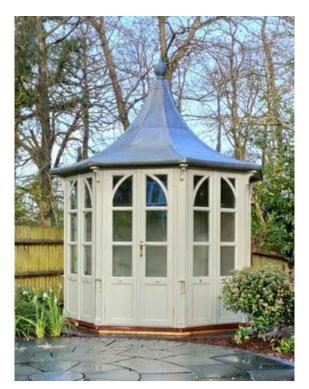

LAYOUT PLAN

-SUMMER HOUSE TIMBER STRUCTURE TO SIT ON TOP OF NIDAGRAVEL

–'NIDAGRAVEL 130' GRAVEL STABLISATION SYSTEM

IMAGE OF PROPOSED SUMMER HOUSE