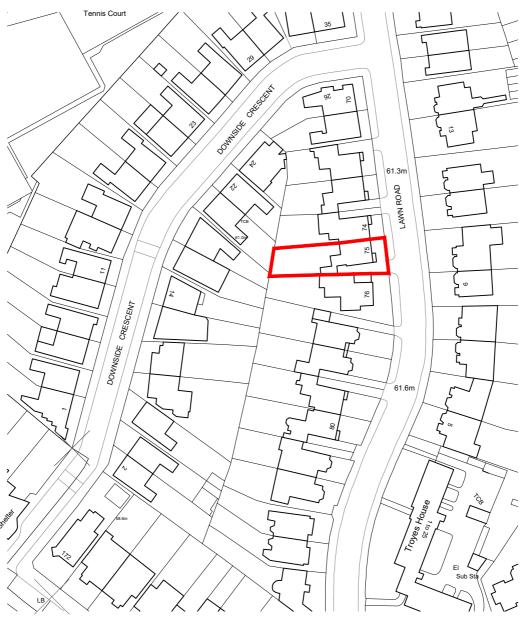

Ordnance Survey, (c) Crown Copyright 2017. All rights reserved. Licence number 100022432

e, 136-138 High Street, Esher, Surrey, KT10 9QJ T: 01485 285384 E: office@benbeth.co.uk W: www.benbeth.co.uk

| Project 75 LAWN ROAD<br>BELSIZE PARK, LONDON        |              |            |
|-----------------------------------------------------|--------------|------------|
| Drawing PROPOSED SUMMER HOUSE<br>SITE LOCATION PLAN |              |            |
| Scale 1:1250@ A4                                    | Job No. P853 |            |
| Date NOV 2022                                       | Drawn BB     | Checked BB |
|                                                     |              |            |