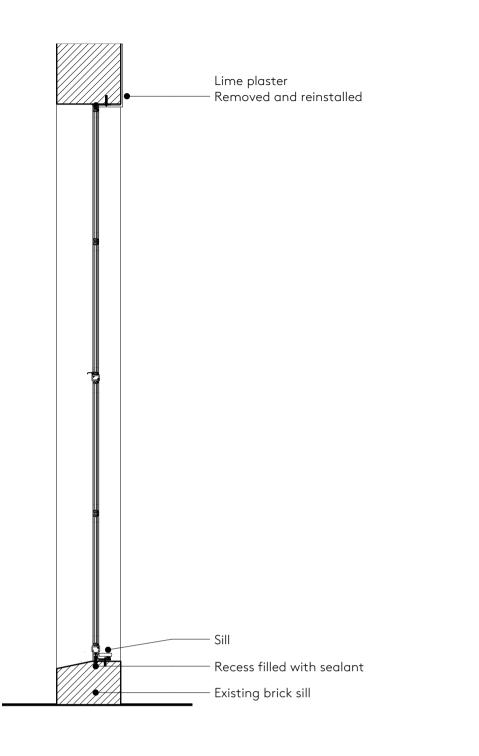

Window Detail Section - Proposed Scale: 1:20 3



## GENERAL NOTES

DO NOT SCALE DRAWINGS. USE DIMENSIONED DRAWINGS ONLY. ALL DIMENSIONS TO BE CHECKED PRIOR TO COMMENCEMENT OF ANY WORKS, AND / OR PREPARTION OF ANY SHOP DRAWINGS. ALL DISCREPENCIES TO BE REPORTED TO THE ARCHITECT. THIS DRAWING TO BE READ IN CONJUNCTION WITH ALL OTHER ARCHITECTS DRAWINGS AND SPECIFICATIONS AND OTHER CONSULTANTS INFORMATION ALL STRUCTURAL ELEMENTS TO BE CROSS CHECKED WITH ENGINEERS DOCUMENTS

NOTES



## SCHEDULE REFERENCES

**REVISION SCHEDULE** REVISION DATE P1 11/11/2022

DESCRIPTION Listed Building Consent

ISSUED BY AD

**REVISION:** 

| Vex—<br>5 Whitfield St,<br>.ondon W1T 4AH          |                     |              |                                                           |
|-----------------