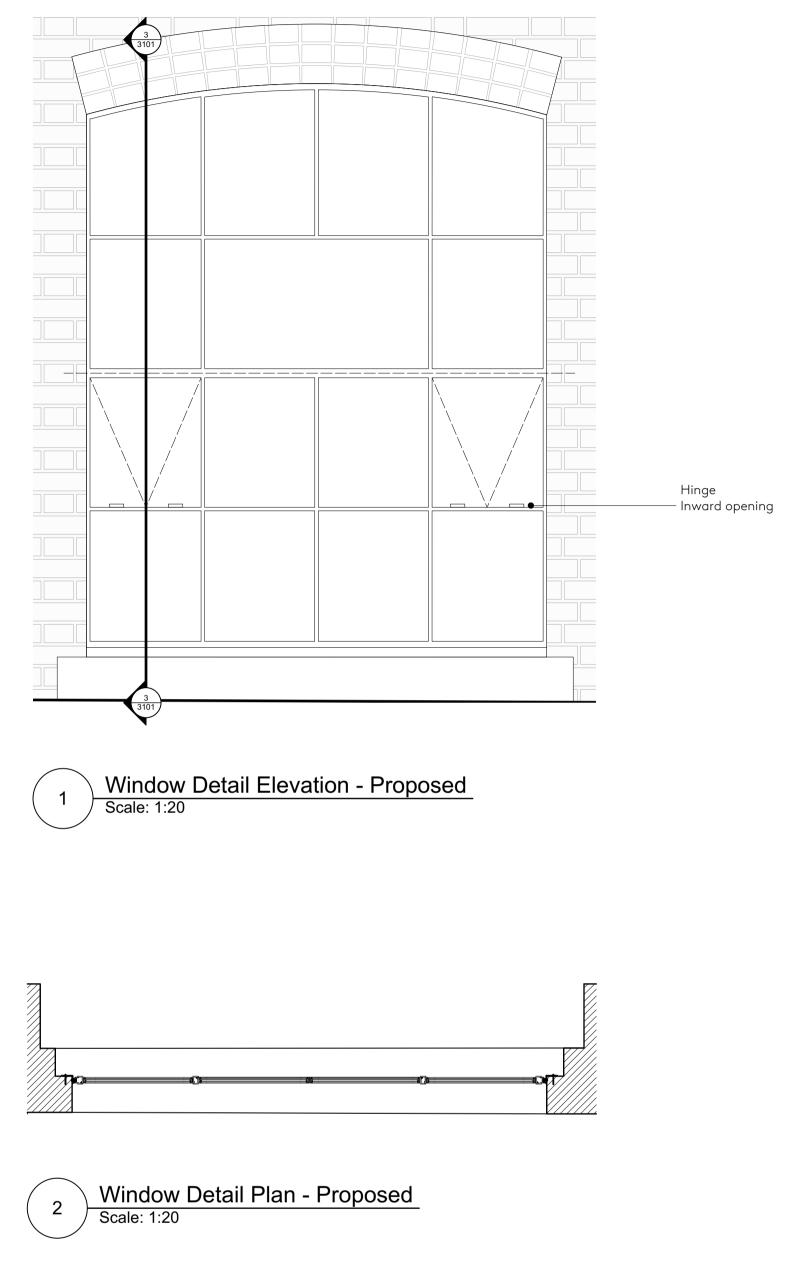

Window Detail Section - Proposed Scale: 1:20 3



## GENERAL NOTES

DO NOT SCALE DRAWINGS. USE DIMENSIONED DRAWINGS ONLY. ALL DIMENSIONS TO BE CHECKED PRIOR TO COMMENCEMENT OF ANY WORKS, AND / OR PREPARTION OF ANY SHOP DRAWINGS. ALL DISCREPENCIES TO BE REPORTED TO THE ARCHITECT. THIS DRAWING TO BE READ IN CONJUNCTION WITH ALL OTHER ARCHITECTS DRAWINGS AND SPECIFICATIONS AND OTHER CONSULTANTS INFORMATION ALL STRUCTURAL ELEMENTS TO BE CROSS CHECKED WITH ENGINEERS DOCUMENTS

NOTES



## SCHEDULE REFERENCES

**REVISION SCHEDULE** REVISION DATE P1 11/11/2022

DESCRIPTION Listed Building Consent

ISSUED BY AD

**REVISION:** 

| Vex—<br>5 Whitfield St,<br>.ondon W1T 4AH          |                     |              |                                                           |
|---------------