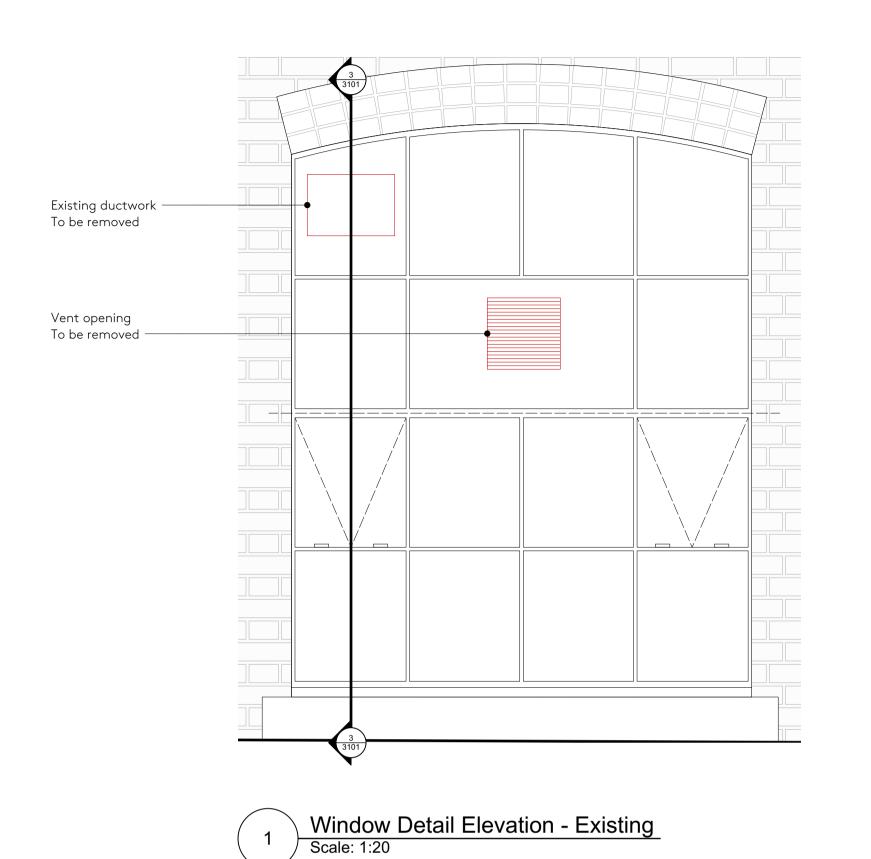

Window Detail Section - Existing
Scale: 1:20





0.5 1.0 M



#### GENERAL NOTES

DO NOT SCALE DRAWINGS. USE DIMENSIONED DRAWINGS ONLY. ALL DIMENSIONS TO BE CHECKED PRIOR TO COMMENCEMENT OF ANY WORKS, AND / OR PREPARTION OF ANY SHOP DRAWINGS. ALL DISCREPENCIES TO BE REPORTED TO THE ARCHITECT.
THIS DRAWING TO BE READ IN CONJUNCTION WITH ALL OTHER ARCHITECTS DRAWINGS AND SPECIFICATIONS AND OTHER CONSULTANTS INFORMATION ALL STRUCTURAL ELEMENTS TO BE CROSS CHECKED WITH ENGINEERS

### NOTES

DOCUMENTS



#### SCHEDULE REFERENCES

| REVISION S | SCHEDULE   |                         |           |
|------------|------------|-------------------------|-----------|
| REVISION   | DATE       | DESCRIPTION             | ISSUED BY |
| P1         | 11/11/2022 | Listed Building Consent | AD        |