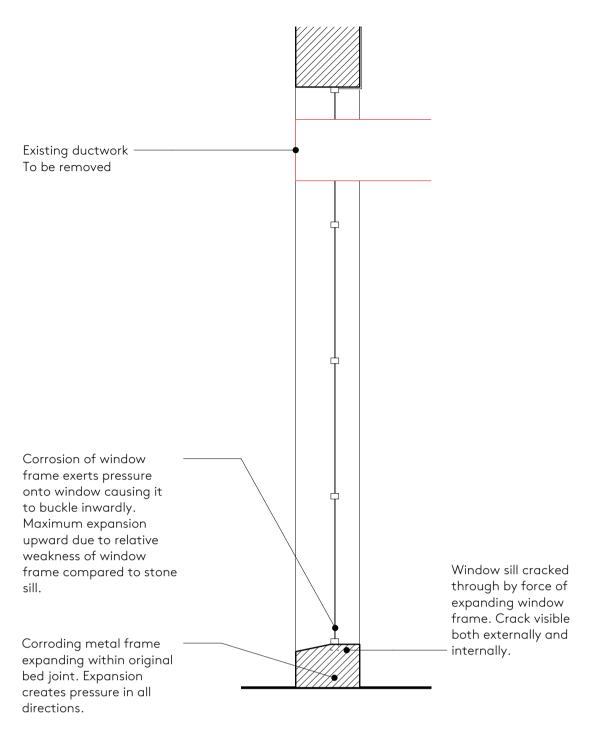

Window Detail Section - Existing
Scale: 1:20





0.5 1.0 M



#### GENERAL NOTES

DO NOT SCALE DRAWINGS. USE DIMENSIONED DRAWINGS ONLY. ALL DIMENSIONS TO BE CHECKED PRIOR TO COMMENCEMENT OF ANY WORKS, AND / OR PREPARTION OF ANY SHOP DRAWINGS. ALL DISCREPENCIES TO BE REPORTED TO THE ARCHITECT.
THIS DRAWING TO BE READ IN CONJUNCTION WITH ALL OTHER ARCHITECTS DRAWINGS AND SPECIFICATIONS AND OTHER CONSULTANTS INFORMATION ALL STRUCTURAL ELEMENTS TO BE CROSS CHECKED WITH ENGINEERS

### NOTES

DOCUMENTS



#### SCHEDULE REFERENCES

| REVISION S | SCHEDULE   |                         |           |
|------------|------------|-------------------------|-----------|
| REVISION   | DATE       | DESCRIPTION             | ISSUED BY |
| P1         | 11/11/2022 | Listed Building Consent | AD        |

#