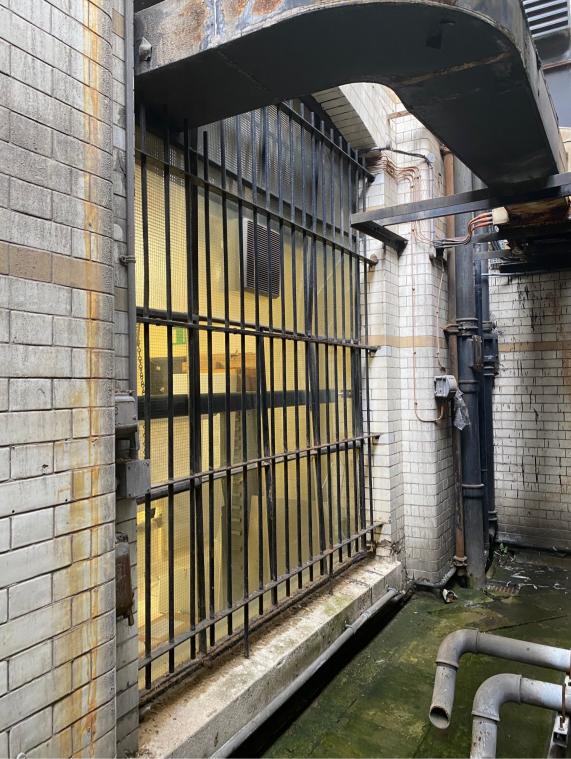

Window Detail Section - Existing
Scale: 1:20

0.5 1.0 M

# —The British Museum

Great Russell St London WC1B 3DG

PROJECT:
KEB Ventilation

Window details - Existing

|               | 3             |                         |          |
|---------------|---------------|-------------------------|----------|
| status:       | date:         | drawn:                  | checked: |
| Planning      | 11/11/2022    | JD                      | AD       |
| SCALE:        | drawing no.:  | DRAWING NO.:            |          |
| 1:20 @ ISO A1 | 108-Nex-XX-02 | 108-Nex-XX-02-DR-A-3100 |          |