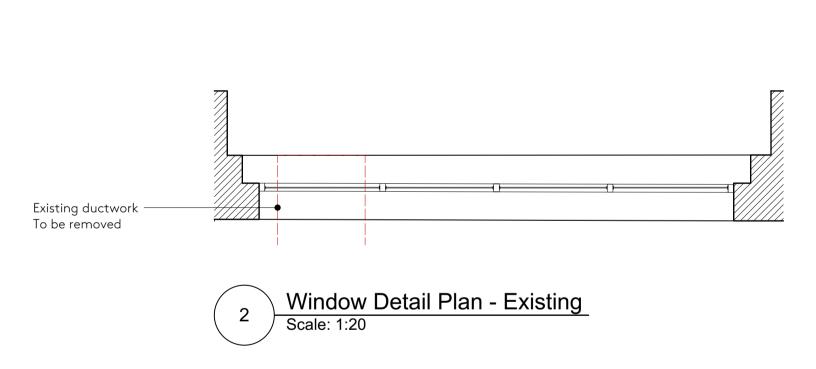

Window Detail Section - Existing
Scale: 1:20





0.5 1.0 M



#### GENERAL NOTES

DO NOT SCALE DRAWINGS. USE DIMENSIONED DRAWINGS ONLY. ALL DIMENSIONS TO BE CHECKED PRIOR TO COMMENCEMENT OF ANY WORKS, AND / OR PREPARTION OF ANY SHOP DRAWINGS. ALL DISCREPENCIES TO BE REPORTED TO THE ARCHITECT.
THIS DRAWING TO BE READ IN CONJUNCTION WITH ALL OTHER ARCHITECTS DRAWINGS AND SPECIFICATIONS AND OTHER CONSULTANTS INFORMATION ALL STRUCTURAL ELEMENTS TO BE CROSS CHECKED WITH ENGINEERS

### NOTES

DOCUMENTS



#### SCHEDULE REFERENCES

| REVISION S | SCHEDULE   |                         |           |
|------------|------------|-------------------------|-----------|
| REVISION   | DATE       | DESCRIPTION             | ISSUED BY |
| P1         | 11/11/2022 | Listed Building Consent | AD        |

## Nex-

55 Whitfield St, London W1T 4AH

e: office