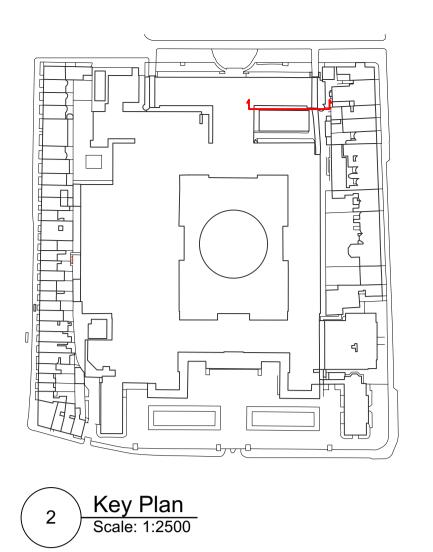

1 East Elevation - Proposed
Scale: 1:100

10 20 M

## GENERAL NOTES



DO NOT SCALE DRAWINGS. USE DIMENSIONED DRAWINGS ONLY.
ALL DIMENSIONS TO BE CHECKED PRIOR TO COMMENCEMENT OF ANY
WORKS, AND / OR PREPARTION OF ANY SHOP DRAWINGS.
ALL DISCREPENCIES TO BE REPORTED TO THE ARCHITECT.
THIS DRAWING TO BE READ IN CONJUNCTION WITH ALL OTHER ARCHITECTS
DRAWINGS AND SPECIFICATIONS AND OTHER CONSULTANTS INFORMATION
ALL STRUCTURAL ELEMENTS TO BE CROSS CHECKED WITH ENGINEERS
DOCUMENTS

NOTES

## SCHEDULE REFERENCES

REVISION SCHEDULE

REVISION DATE DESCRIPTION ISSUED BY
P1 27/10/2022 Listed Building Consent AD

Nex—

55 Whitfield St, London W1T 4AH

scale: 1:100 @ ISO A1

e: office@nex-architecture.com t: +44 20 7183 0900

## —The British Museum

CHECKED:

REVISION:

AD

Great Russell Street Lond