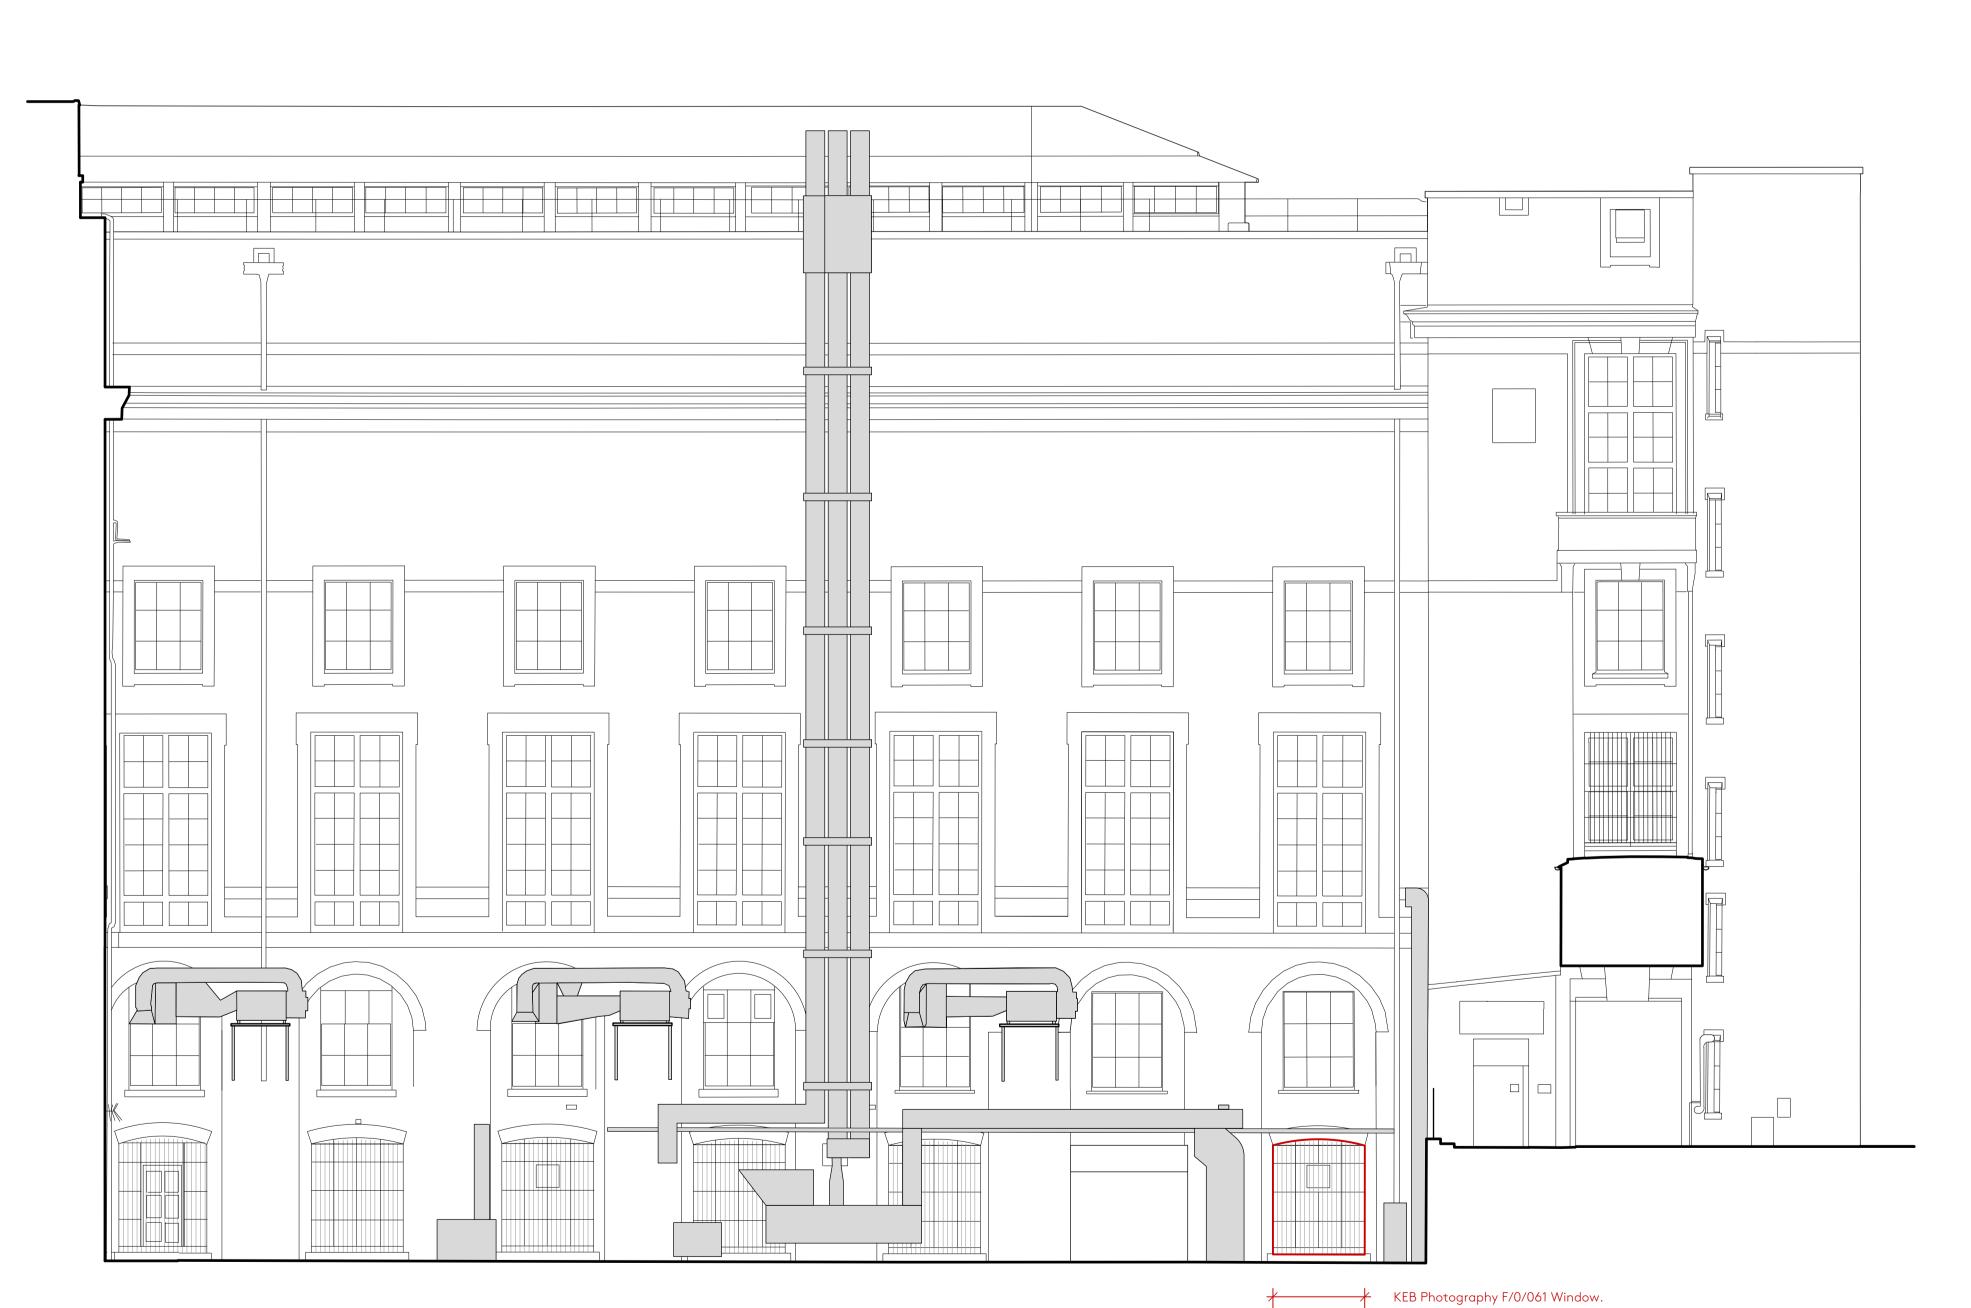

1 East Elevation - Proposed
Scale: 1:100

10 20 M

## —The British Museum

CHECKED:

REVISION:

AD

Great Russell Street London WC1B 3DG

108-Nex-XX-XX-DR-A-2500 P1

PROJECT:
KEB Ventilation

DRAWING:
South East Elevation - Proposed