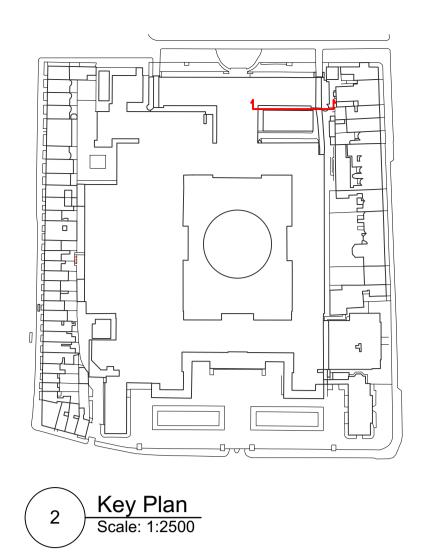

## —The British Museum

REVISION:

Great Russell Street London WC1B 3DG

108-Nex-XX-XX-DR-A-1300 P1

| KEB Ventilation                    |                     |              |                |  |  |
|------------------------------------|---------------------|--------------|----------------|--|--|
| DRAWING:<br>South East Elevation - | Existing            |              |                |  |  |
| status:<br>Planning                | date:<br>27/10/2022 | drawn:<br>JD | checked:<br>AD |  |  |