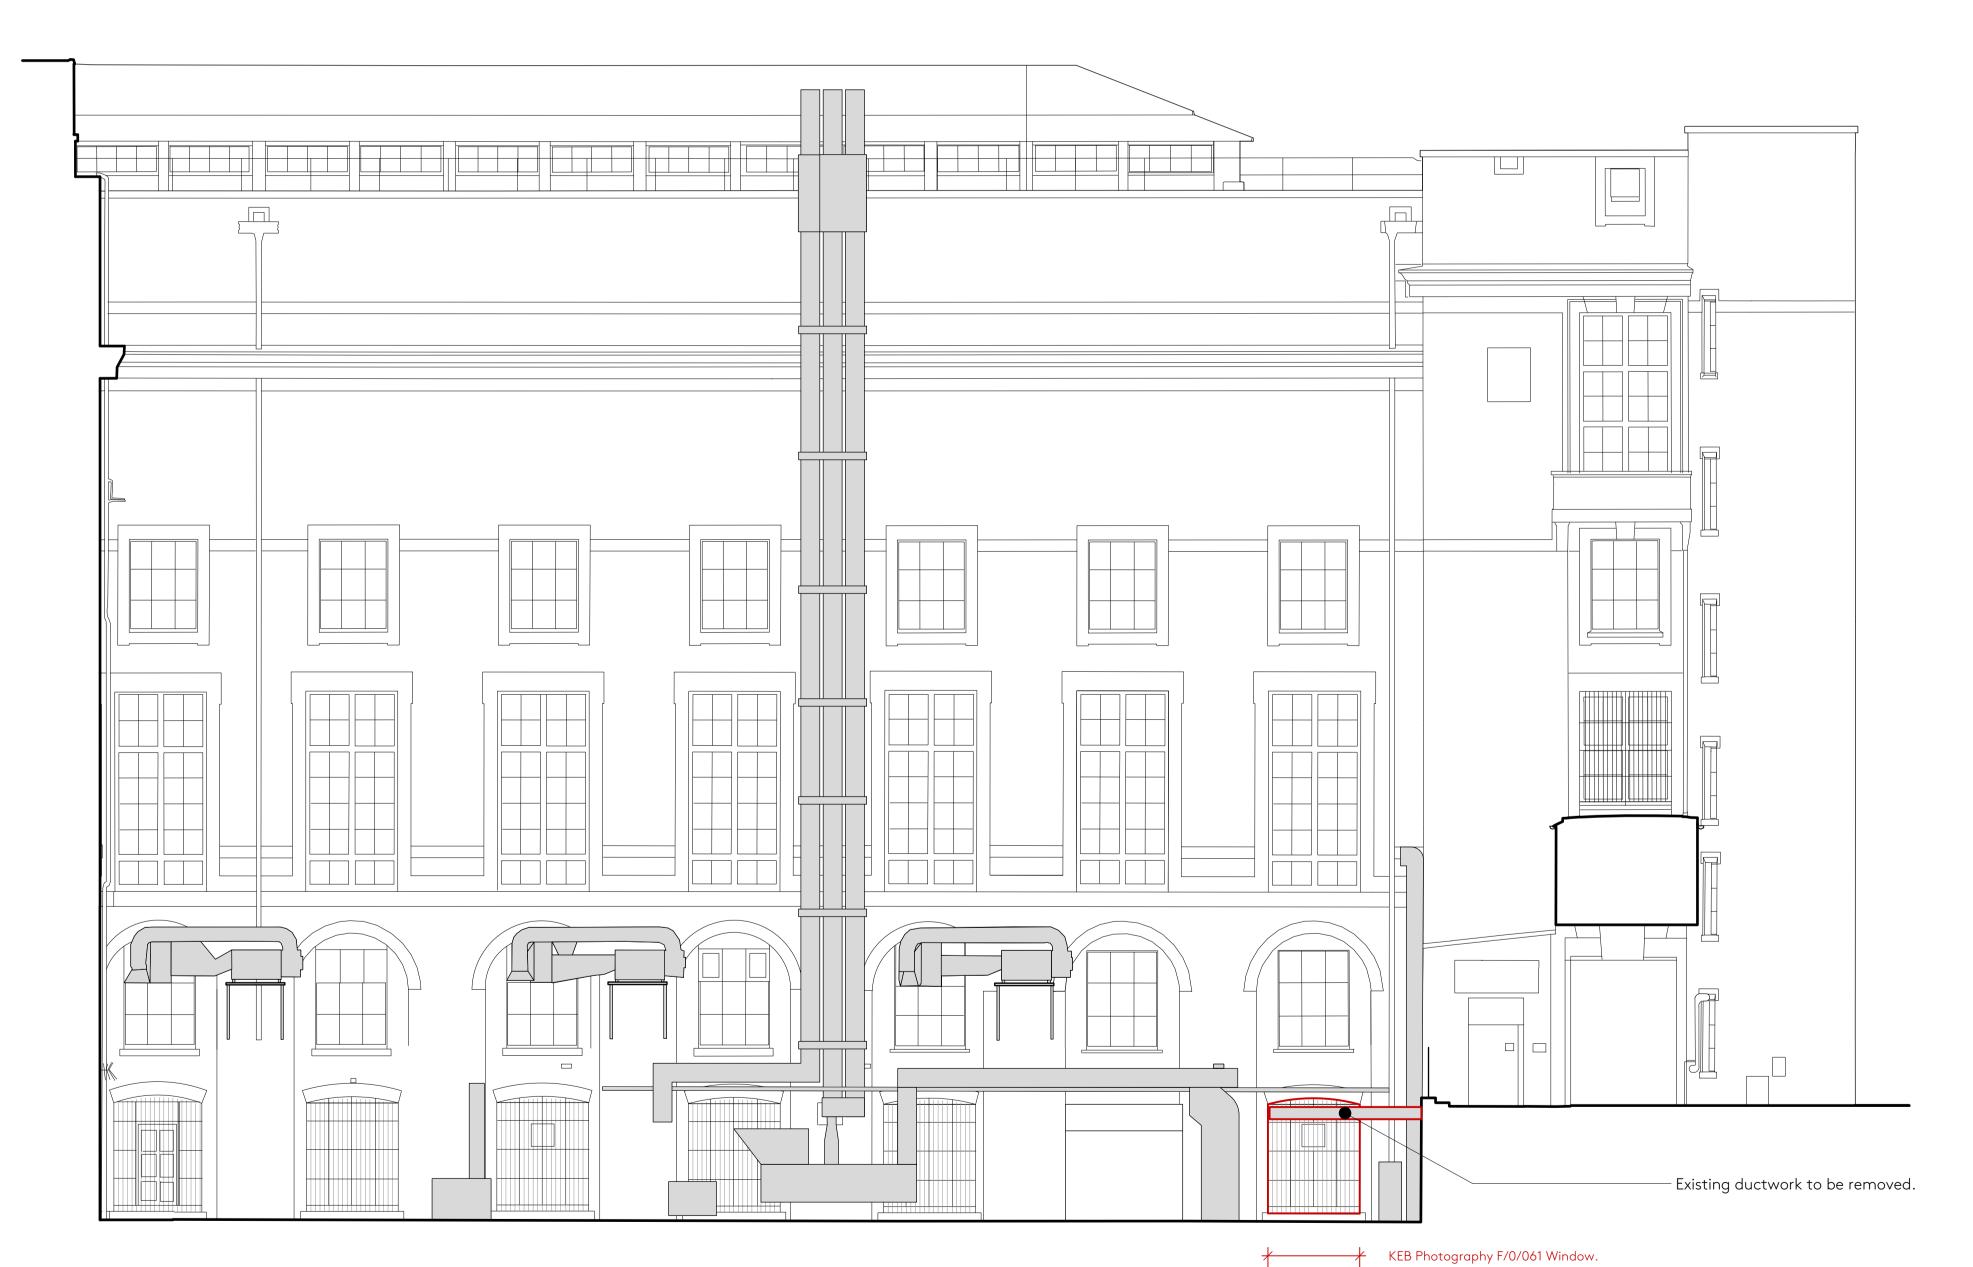

NOTES

Removal / Strip-out

## —The British Museum

REVISION:

Great Russell Street London WC1B 3DG

108-Nex-XX-XX-DR-A-1300 P1

| KEB Ventilation                    |                     |              |                |  |  |
|------------------------------------|---------------------|--------------|----------------|--|--|
| DRAWING:<br>South East Elevation - | Existing            |              |                |  |  |
| status:<br>Planning                | date:<br>27/10/2022 | drawn:<br>JD | checked:<br>AD |  |  |