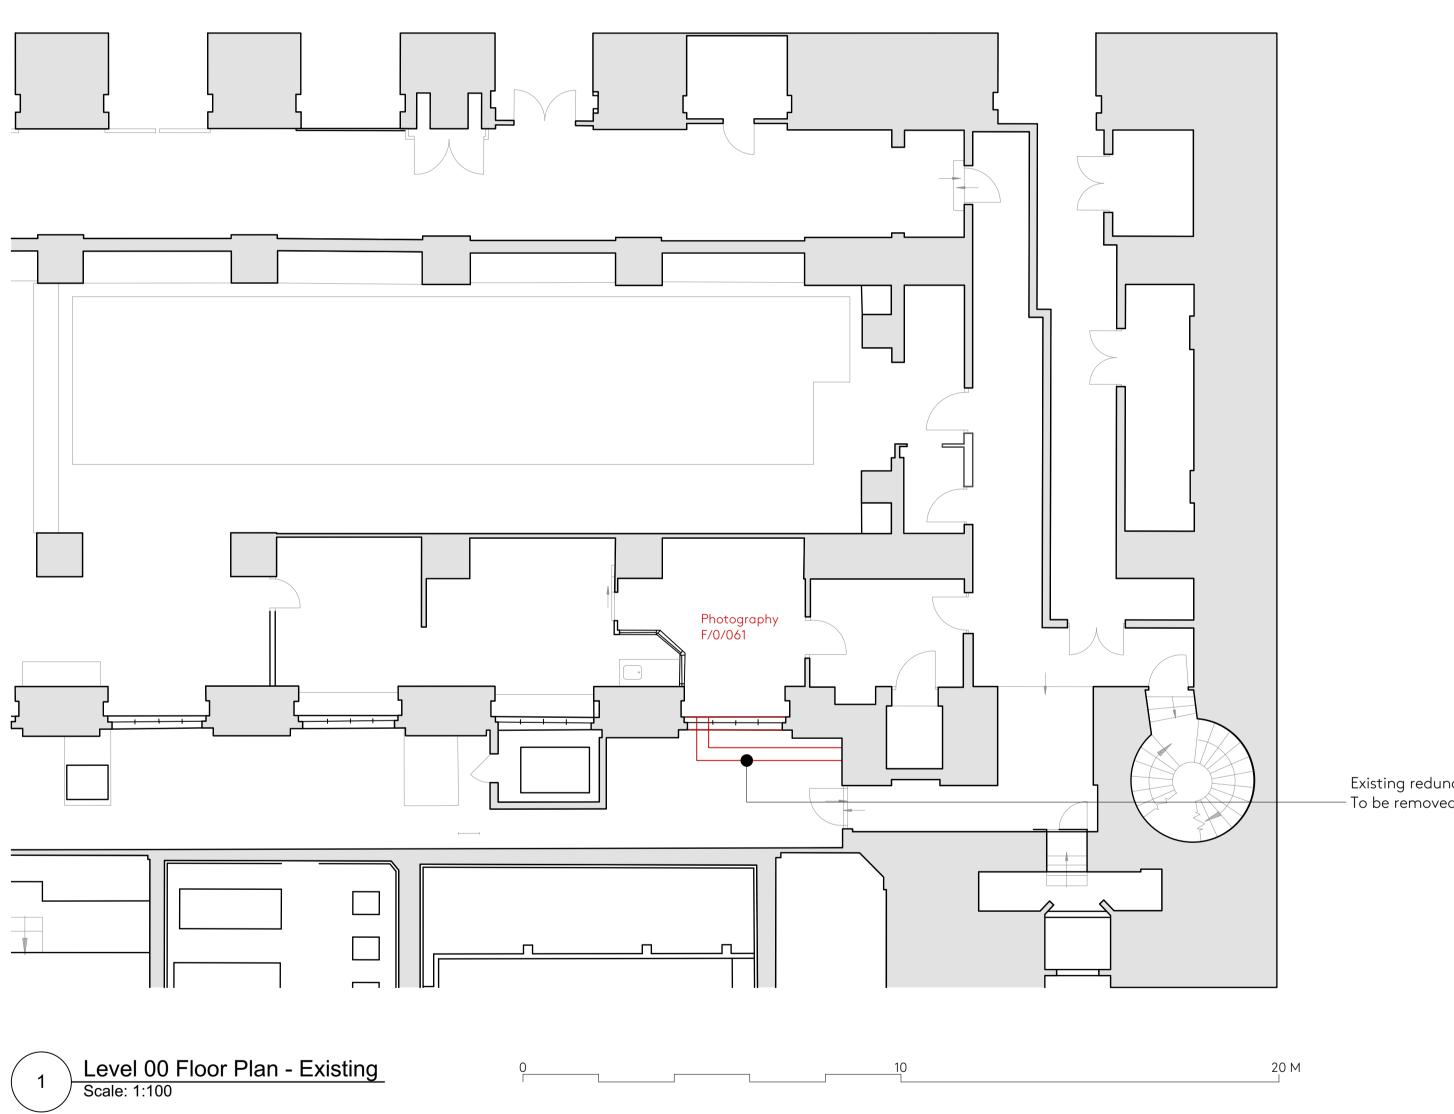

Existing redundant ductwork. — To be removed.

NOTES

| Removal / Strip-out |
|---------------------|
|---------------------|

## SCHEDULE REFERENCES

**REVISION SCHEDULE** REVISION DATE P1 04/11/2022

DESCRIPTION Listed Building Consent

ISSUED BY AD

| Nex—<br>55 Whitfield St,<br>London W1T 4AH            |           |                                                                         |  |  |  |
|-------------------------------------------------------|-----------|-------------------------------------------------------------------------|--|--|--|
| e: office@nex-architecture.com<br>t: +44 20 7183 0900 |           |                                                                         |  |  |  |
|                                                       | —The Brit | tish Museum<br>The British Museum<br>Great Russell S<br>London WC1B 3D0 |  |  |  |
| PROJECT:<br>KEB Ventilation                           |           |                                                                         |  |  |  |
| <sub>DRAWING:</sub><br>Level 00 Floor Plan - Exis     | ting      |                                                                         |  |  |  |

| Level 00 Floor Plan - E | xisting       |             |           |
|-------------------------|---------------|-------------|-----------|
| status:                 | date:         | drawn:      | checked:  |
| Planning                | 04/11/2022    | JD          | AD        |
| <sup>scale:</sup>       | drawing no.:  | 2-DR-A-1101 | revision: |
| AS NOTED @ ISO A1       | 108-Nex-XX-02 |             | P1        |