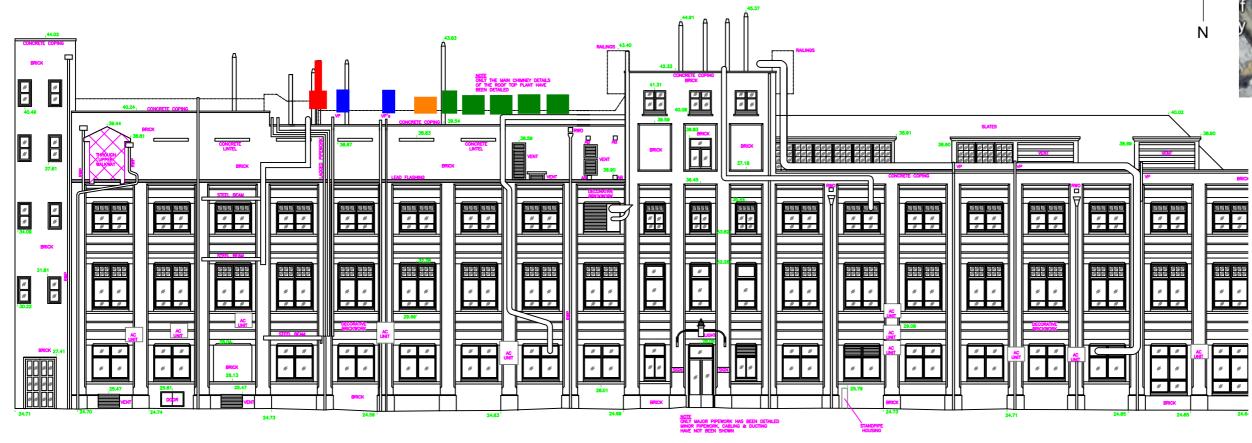

m AOD

FOSTER COURT YARD WEST ELEVATION

## Northing: 182190 Easting: 529684

Legend

Existing Chillers Existing Extract Fan/Discharge Existing DX Condensers Existing Chilled Water Pump House Existing Features Levels

| · — —                                                  |                     |                   |                    |                  |       |                 |      |
|--------------------------------------------------------|---------------------|-------------------|--------------------|------------------|-------|-----------------|------|
| 1.0                                                    | 08/07/2022          | For Plan          | ning               |                  | JD    | JR              | IM   |
| Rev.                                                   | v. Date Description |                   |                    | By               | Chk'd | App'd           |      |
| Drawing Status                                         |                     |                   |                    |                  |       | Suitabil        | ity  |
| FIT FOR INFORMATION D2                                 |                     |                   |                    |                  |       |                 |      |
| ATKINS<br>Member of the SNC-Lavalin Group              |                     |                   |                    |                  |       |                 |      |
| Copyright C Atkins Limited (2019) www.atkinsglobal.com |                     |                   |                    |                  |       |                 |      |
| Project Title UCL Medawar Roof Plant Replacement       |                     |                   |                    |                  |       |                 |      |
| Drawing Title                                          |                     |                   |                    |                  |       |                 |      |
| Existing West Elevation                                |                     |                   |                    |                  |       |                 |      |
| Scale<br>1                                             | :200                | esigned<br>BC     | Drawn<br>BC        | Checked<br>JR    | 1     | Authorised<br>J |      |
| Origina                                                |                     | ate<br>)8/07/2022 | Date<br>08/07/2022 | Date<br>08/07/20 |       | Date<br>08/07/2 | 2022 |
| Drawing Number                                         |                     |                   |                    |                  |       | Revision        |      |
| 5181673-ATK-Z3-ZZ-DR-MEP-101 P1                        |                     |                   |                    |                  |       |                 |      |
| <u>-</u>                                               |                     |                   |                    |                  |       |                 |      |