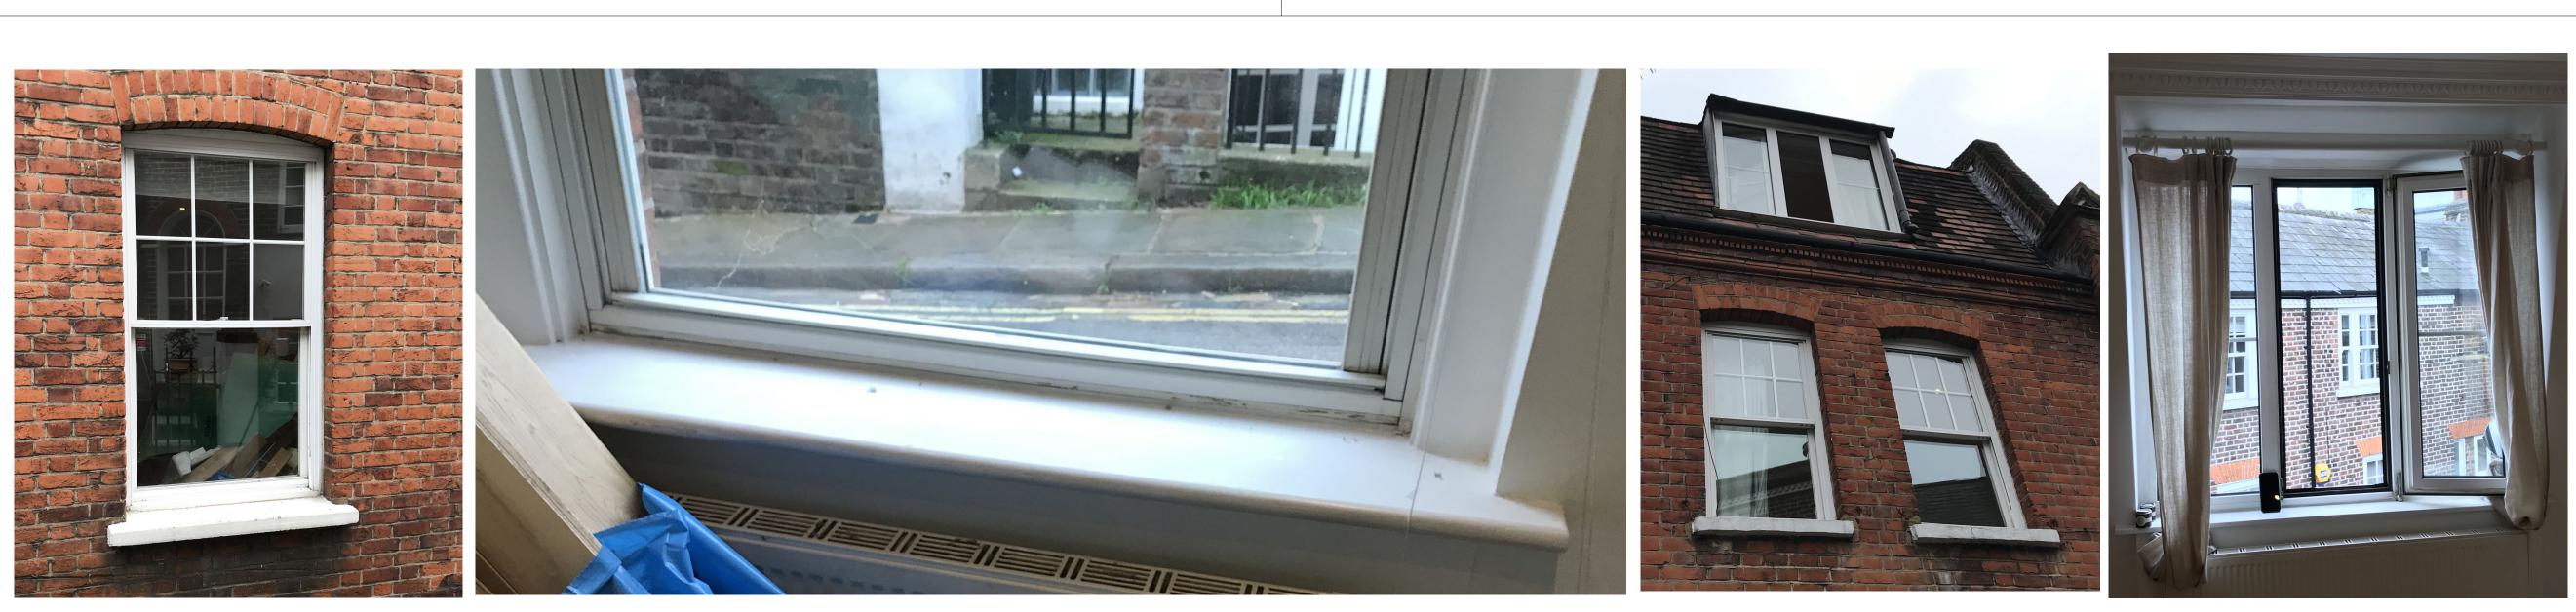

NOTES:

Existing Elevation - Front Scale: 1:50

Existing W/0.1: Exterior View

Existing W/0.1: Interior Detail View

Existing W/1.1, W/1.2 and W/2.1: Exterior View

Existing W/2.1: Interior View

NOTES:

This drawing is issued for information only.

No building work is to be carried out on the basis of this drawing, without the written consent of Amos Goldreich Architecture.

Existing low quality metal casement windows to be upgraded with timber conservation casement windows. Existing window opening sizes to be retained.

Existing low quality metal sash windows to be upgraded with timber conservation sash windows. Existing window sizes to be retained.

| rev     | date     | initials | description                   |              |               |
|---------|----------|----------|-------------------------------|--------------|---------------|
| В       | 28/11/22 | DM       | General revision              |              |               |
|         |          |          |                               |              |               |
|         |          |          |                               |              |               |
| locatio | on       |          |                               |              |               |
|         |          |          |                               |              |               |
|         |          |          |                               |              |               |
|         |          |          |                               |              |               |
|         |          |          |                               |              |               |
|         |          |          |                               |              |               |
|         |          |          |                               |              |               |
|         |          |          |                               |              |               |
|         | 1        |          | 2                             | 3 L          | 5             |
|         |          |          |                               |              |               |
|         |          |          |                               |              |               |
|         |          |          |                               |              |               |
|         |          |          |                               |              |               |
| Amos    | Goldreic | n Stud   | dio 32                        | T +44(0)2072 | 72 6592       |
| Archi   | tecture  | Bick     | erton House<br>Bickerton Road | E info@agarc | hitecture.net |
|         |          | Lon      | don N19 5JT                   |              |               |
|         |          |          |                               |              |               |
|         |          |          |                               |              |               |
| projec  | et .     |          |                               |              |               |
| 1       | New E    | End      | Square                        |              |               |
|         |          |          | •                             |              |               |
|         |          |          |                               |              |               |
|         |          |          |                               |              |               |
|         | ng title |          |                               |              |               |