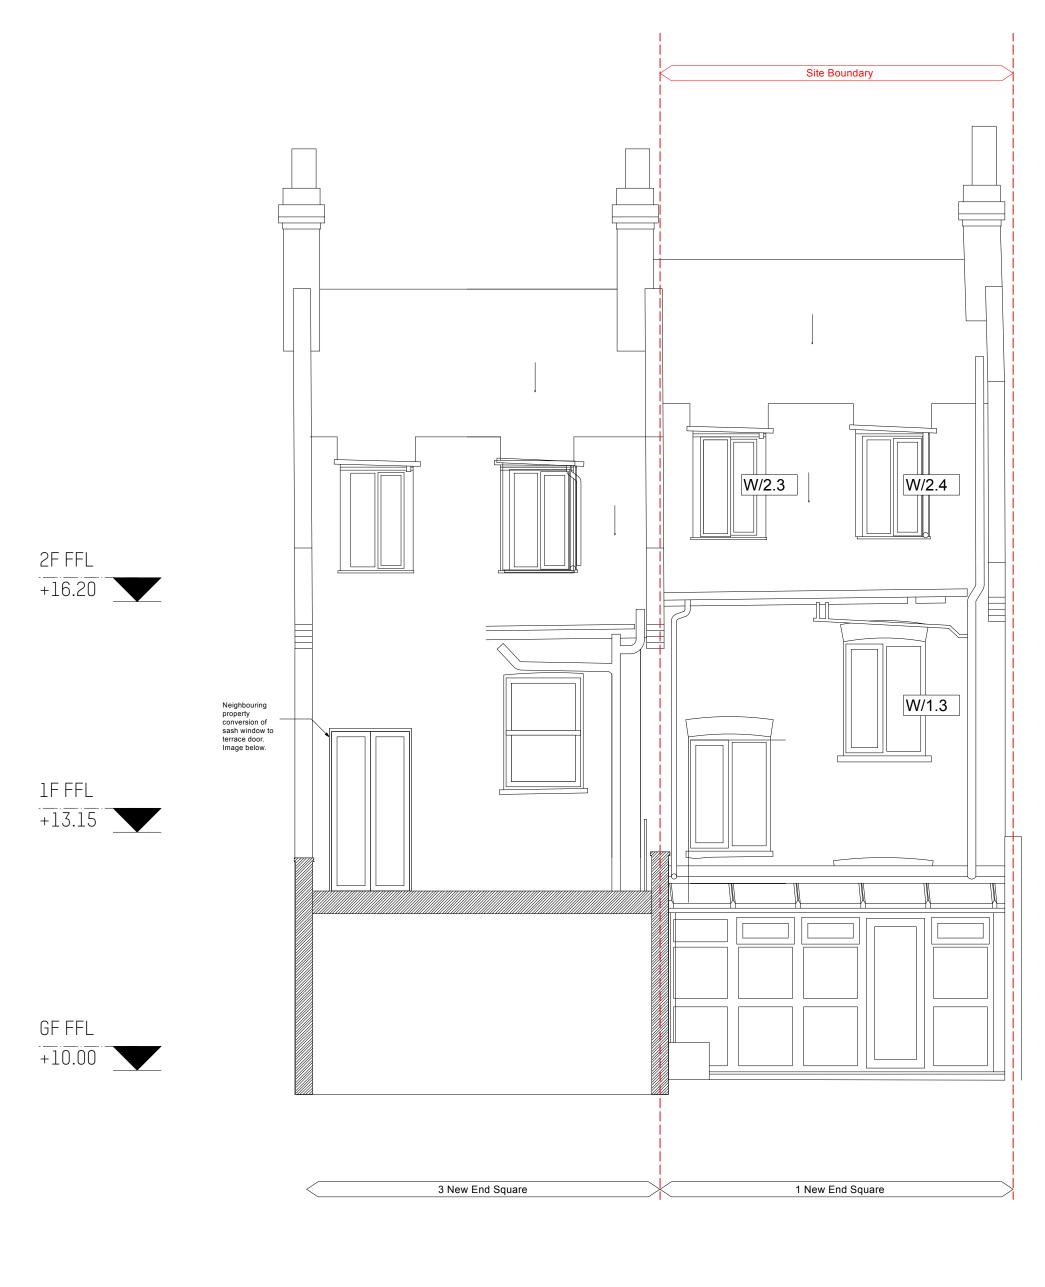

Existing W/2.3: Interior View

Existing W/1.3: Exterior View

Existing W/1.3: Interior View

This drawing is issued for information only. All dimensions to be checked on site and any discrepencies are to be raised with the drawing issuer for clarification. Dimensions are not to be scaled from this drawing. The information shown on this drawing is subject to measured surveys and structural engineer's designs. No building work is to be carried out on the basis of this drawing, without the written consent of Amos Goldreich Architecture. Existing low quality metal casement windows to be upgraded with timber conservation casement windows. Existing window opening sizes to be retained. Existing low quality metal casement windows to be upgraded with timber conservation sash window. Existing window opening sizes to be retained. rev date initials description B 28/11/22 DM General revision location Amos GoldreichStudio 32T+44(0)207272 6592ArchitectureBickerton HouseEinfo@agarchitecture.net25 Bickerton RoadLondon N19 5JTWww.agarchitecture.net project 1 New End Square drawing title Existing & Proposed Section 3 / Rear Elevation drawn DM date scale @ A1 status Nov 2022 1:50 Planning project number drawing number 407 P-202 В