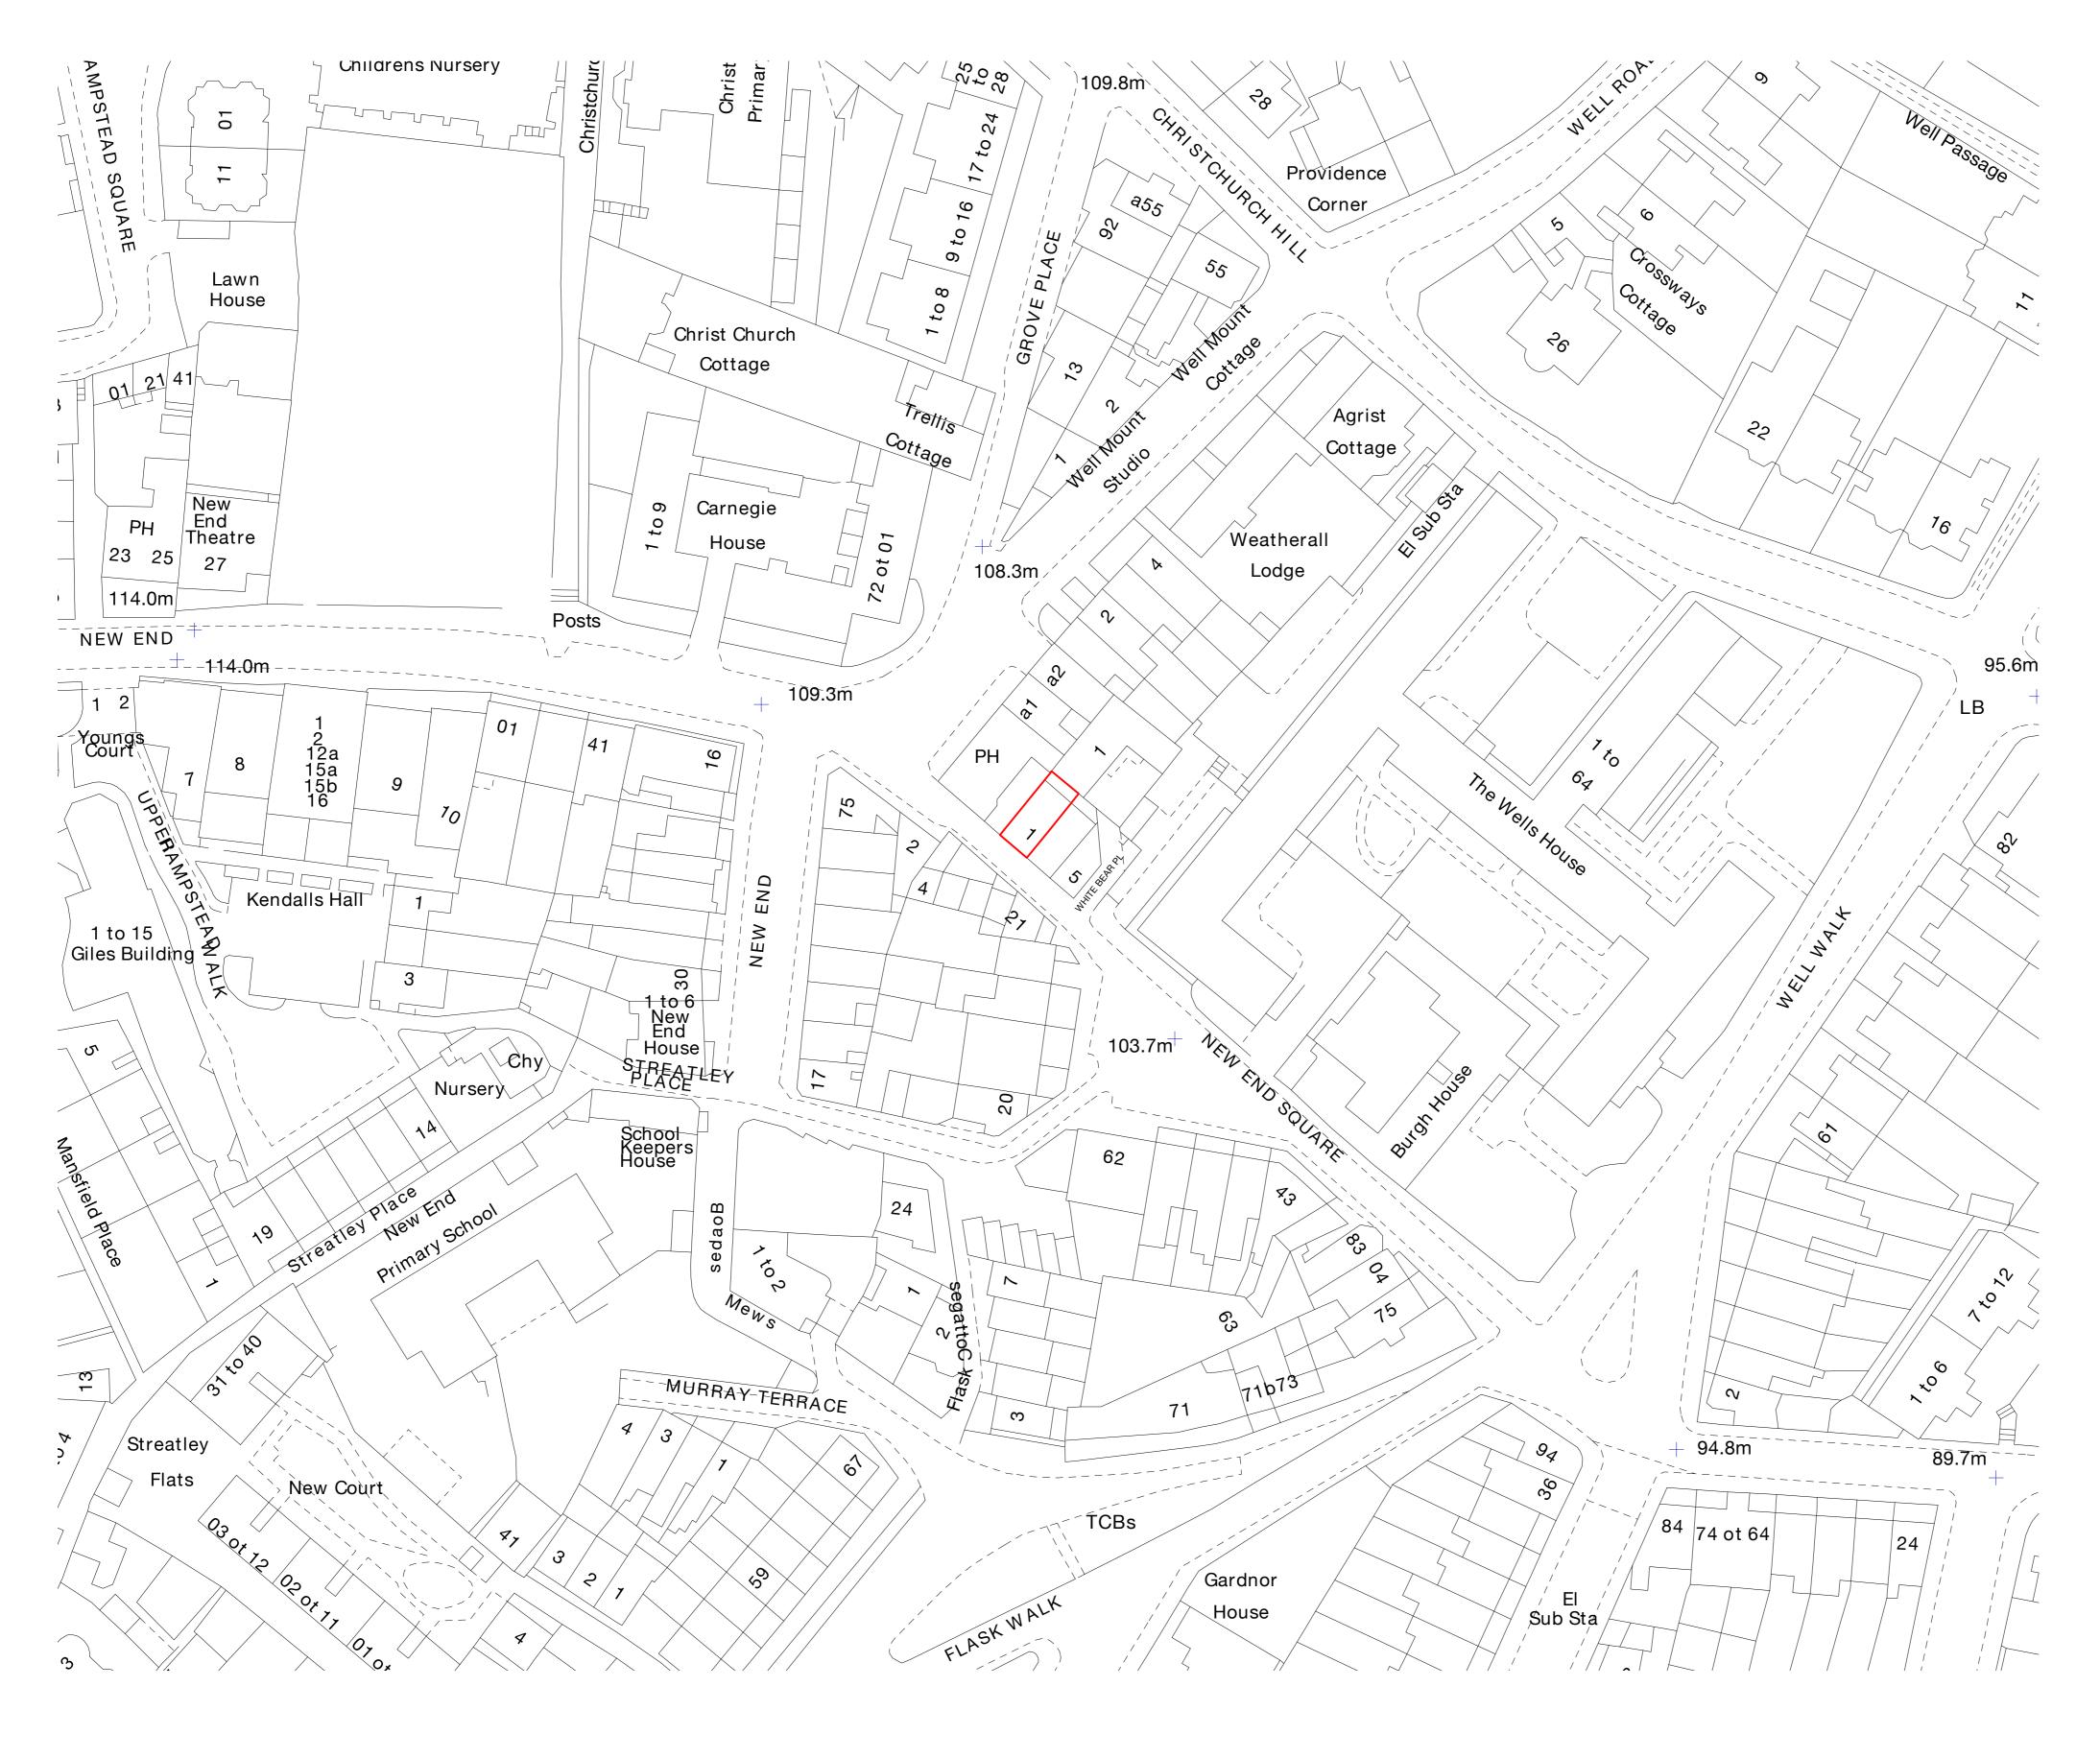

Site Location Plan Scale: 1:500

NOTES:

This drawing is issued for information only.

All dimensions to be checked on site and any discrepencies are to be raised with the drawing issuer for clarification.

Dimensions are not to be scaled from this drawing.

## Site Location Plan

| drawn<br>DM                 |                     |                    |
|-----------------------------|---------------------|--------------------|
| <sup>date</sup><br>Nov 2022 | scale @ A1<br>1:500 | status<br>Planning |
| project number              | drawing number      | rev.               |
| 407                         | P-001               | A                  |