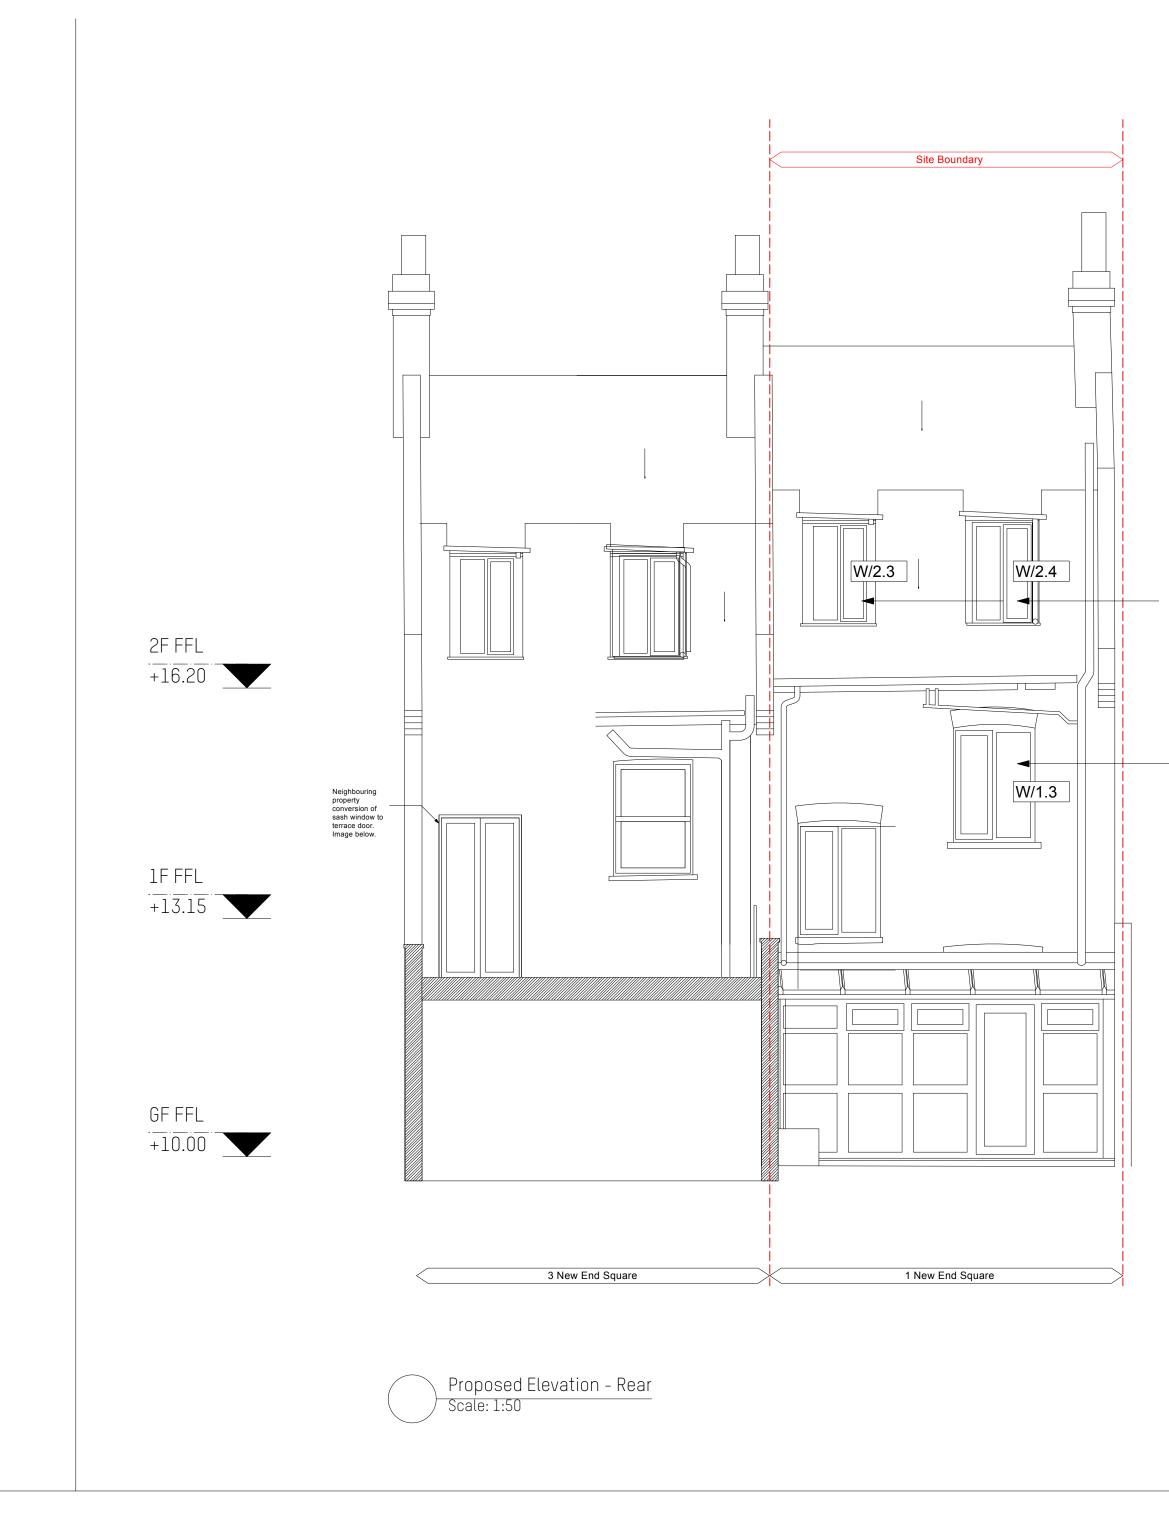

Existing W/2.3: Interior View

Existing W/1.3: Exterior View

Existing W/1.3: Interior View

This drawing is issued for information only. All dimensions to be checked on site and any discrepencies are to be raised with the drawing issuer for clarification. Dimensions are not to be scaled from this drawing. The information shown on this drawing is subject to measured surveys and structural engineer's designs. No building work is to be carried out on the basis of this drawing, without the written consent of Amos Goldreich Architecture. Existing low quality metal casement windows to be upgraded with timber conservation casement windows. Existing window opening sizes to be retained. Existing low quality metal casement windows to be upgraded with timber conservation sash window. Existing window opening sizes to be retained. rev date initials description B 28/11/22 DM General revision location Amos GoldreichStudio 32T+44(0)207272 6592ArchitectureBickerton HouseEinfo@agarchitecture.net25 Bickerton RoadLondon N19 5JTWww.agarchitecture.net project 1 New End Square drawing title Existing & Proposed Section 3 / Rear Elevation drawn DM date scale @ A1 status Nov 2022 1:50 Planning project number drawing number 407 P-202 В

No building work is to be carried out on the basis of this drawing, without the written consent of Amos Goldreich Architecture.

Existing low quality metal casement windows to be upgraded with timber conservation casement windows. Existing window opening sizes to be retained.

Existing low quality metal sash windows to be upgraded with timber conservation sash windows. Existing window sizes to be retained.

| rev     | date     | initials | description                   |              |               |
|---------|----------|----------|-------------------------------|--------------|---------------|
| В       | 28/11/22 | DM       | General revision              |              |               |
|         |          |          |                               |              |               |
|         |          |          |                               |              |               |
| locatio | on       |          |                               |              |               |
|         |          |          |                               |              |               |
|         |          |          |                               |              |               |
|         |          |          |                               |              |               |
|         |          |          |                               |              |               |
|         |          |          |                               |              |               |
|         |          |          |                               |              |               |
|         |          |          |                               |              |               |
|         | 1        |          | 2                             | 3 L          | 5             |
|         |          |          |                               |              |               |
|         |          |          |                               |              |               |
|         |          |          |                               |              |               |
|         |          |          |                               |              |               |
| Amos    | Goldreic | n Stud   | dio 32                        | T +44(0)2072 | 72 6592       |
| Archi   | tecture  | Bick     | erton House<br>Bickerton Road | E info@agarc | hitecture.net |
|         |          | Lon      | don N19 5JT                   |              |               |
|         |          |          |                               |              |               |
|         |          |          |                               |              |               |
| projec  | et .     |          |                               |              |               |
| 1       | New E    | End      | Square                        |              |               |
|         |          |          | •                             |              |               |
|         |          |          |                               |              |               |
|         |          |          |                               |              |               |
|         | ng title |          |                               |              |               |