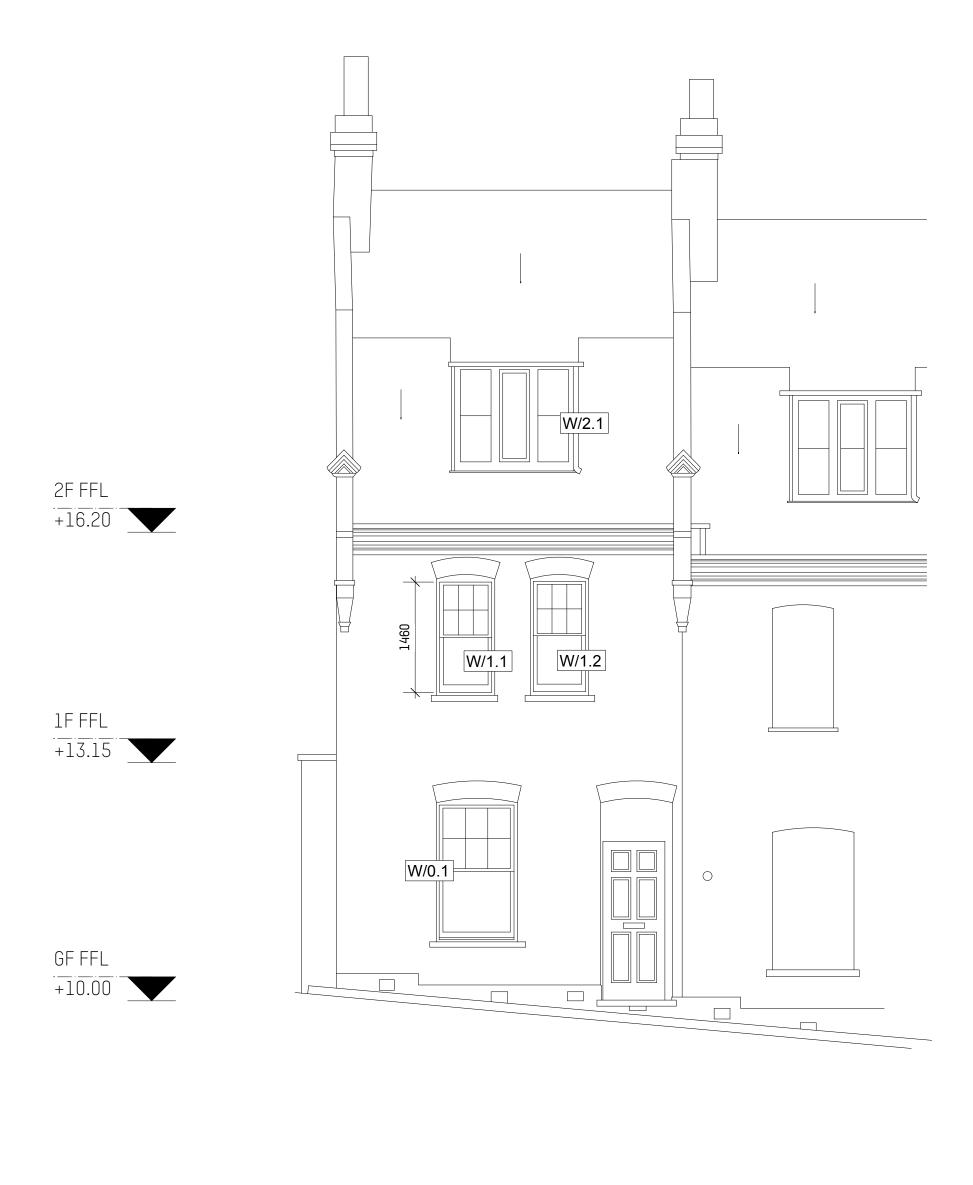

NOTES:

Existing Elevation - Front Scale: 1:50

Existing W/0.1: Exterior View

Existing W/0.1: Interior Detail View

Existing W/1.1, W/1.2 and W/2.1: Exterior View

Existing W/2.1: Interior View

NOTES:

This drawing is issued for information only.

No building work is to be carried out on the basis of this drawing, without the written consent of Amos Goldreich Architecture.

Existing low quality metal casement windows to be upgraded with timber conservation casement windows. Existing window opening sizes to be retained.

Existing low quality metal sash windows to be upgraded with timber conservation sash windows. Existing window sizes to be retained.

| rev     | date     | initials | description                   |              |               |
|---------|----------|----------|-------------------------------|--------------|---------------|
| В       | 28/11/22 | DM       | General revision              |              |               |
|         |          |          |                               |              |               |
|         |          |          |                               |              |               |
| locatio | on       |          |                               |              |               |
|         |          |          |                               |              |               |
|         |          |          |                               |              |               |
|         |          |          |                               |              |               |
|         |          |          |                               |              |               |
|         |          |          |                               |              |               |
|         |          |          |                               |              |               |
|         |          |          |                               |              |               |
|         | 1        |          | 2                             | 3 L          | 5             |
|         |          |          |                               |              |               |
|         |          |          |                               |              |               |
|         |          |          |                               |              |               |
|         |          |          |                               |              |               |
| Amos    | Goldreic | n Stud   | dio 32                        | T +44(0)2072 | 72 6592       |
| Archi   | tecture  | Bick     | erton House<br>Bickerton Road | E info@agarc | hitecture.net |
|         |          | Lon      | don N19 5JT                   |              |               |
|         |          |          |                               |              |               |
|         |          |          |                               |              |               |
| projec  | et .     |          |                               |              |               |
| 1       | New E    | End      | Square                        |              |               |
|         |          |          | •                             |              |               |
|         |          |          |                               |              |               |
|         |          |          |                               |              |               |
|         | ng title |          |                               |              |               |