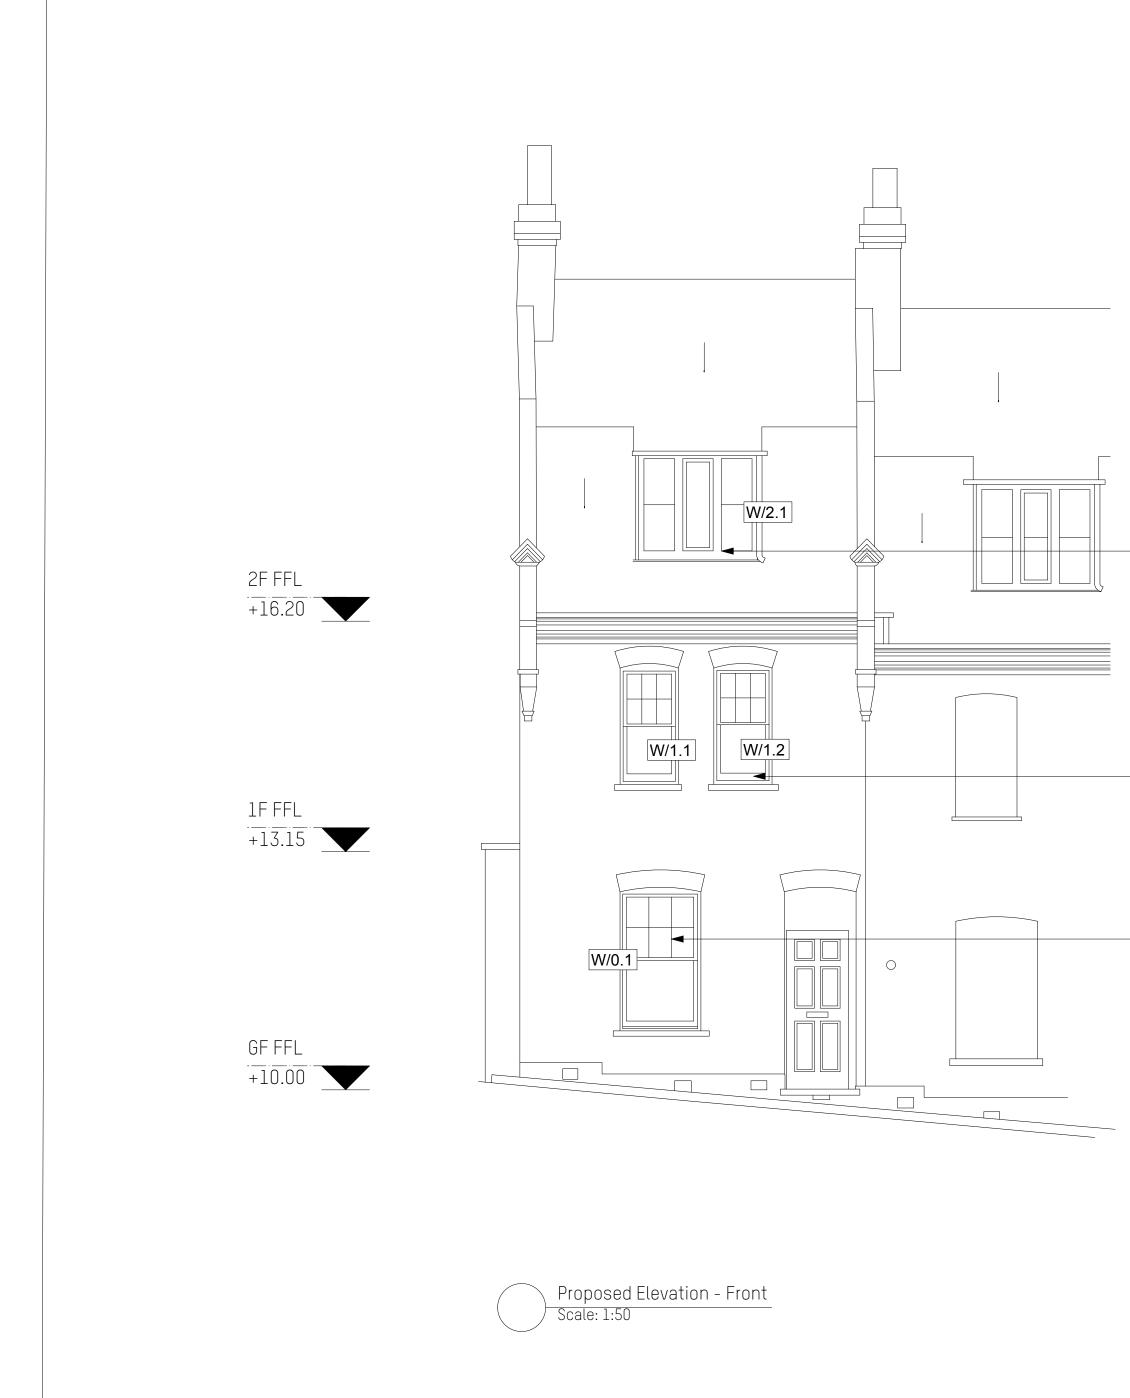

NOTES:

Existing Elevation - Front Scale: 1:50

Existing W/0.1: Exterior View

Existing W/0.1: Interior Detail View

Existing W/1.1, W/1.2 and W/2.1: Exterior View

Existing W/2.1: Interior View

NOTES:

This drawing is issued for information only.

No building work is to be carried out on the basis of this drawing, without the written consent of Amos Goldreich Architecture.

Existing low quality metal casement windows to be upgraded with timber conservation casement windows. Existing window opening sizes to be retained.

Existing low quality metal sash windows to be upgraded with timber conservation sash windows. Existing window sizes to be retained.

| rev     | date     | initials | description                   |              |               |
|---------|----------|----------|-------------------------------|--------------|---------------|
| В       | 28/11/22 | DM       | General revision              |              |               |
|         |          |          |                               |              |               |
|         |          |          |                               |              |               |
| locatio | on       |          |                               |              |               |
|         |          |          |                               |              |               |
|         |          |          |                               |              |               |
|         |          |          |                               |              |               |
|         |          |          |                               |              |               |
|         |          |          |                               |              |               |
|         |          |          |                               |              |               |
|         |          |          |                               |              |               |
|         | 1        |          | 2                             | 3 L          | 5             |
|         |          |          |                               |              |               |
|         |          |          |                               |              |               |
|         |          |          |                               |              |               |
|         |          |          |                               |              |               |
| Amos    | Goldreic | n Stud   | dio 32                        | T +44(0)2072 | 72 6592       |
| Archi   | tecture  | Bick     | erton House<br>Bickerton Road | E info@agarc | hitecture.net |
|         |          | Lon      | don N19 5JT                   |              |               |
|         |          |          |                               |              |               |
|         |          |          |                               |              |               |
| projec  | et .     |          |                               |              |               |
| 1       | New E    | End      | Square                        |              |               |
|         |          |          | •                             |              |               |
|         |          |          |                               |              |               |
|         |          |          |                               |              |               |
|         | ng title |          |                               |              |               |

Existing & Proposed Front Elevation

| drawn<br>DM                 |                    |                    |  |
|-----------------------------|--------------------|--------------------|--|
| <sup>date</sup><br>Nov 2022 | scale @ A1<br>1:50 | status<br>Planning |  |
| project number              | drawing number     | rev.               |  |
| 407                         | P-300              | В                  |  |