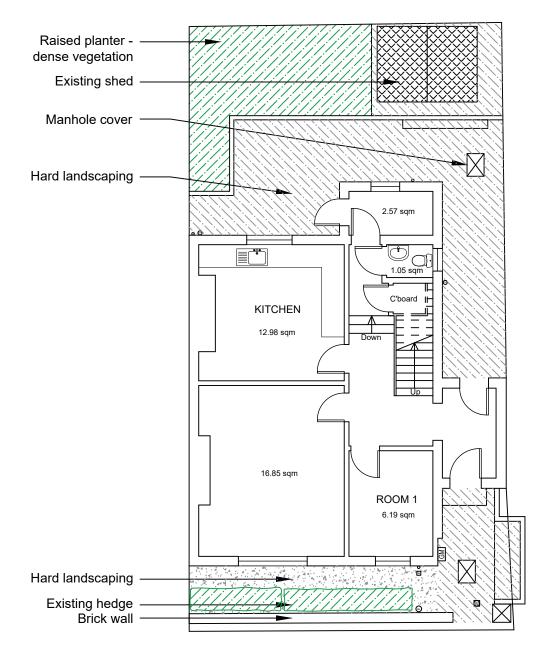

## **Existing External Layout**



## Proposed External Layout





Provisional





Notting Hill Genesis

L.

5no. Care Home Refurbishment

drawir

168 Broadhurst Gardens Location Plan

| ' '            |     | scale        |     |
|----------------|-----|--------------|-----|
|                |     | As shown     | @A3 |
| drawing number | rev | issue status |     |
| NHG-BG-001p    | 2   | Planning     |     |

This drawing is to be read in conjunction with all related drawings. All dimensions must be checked and verified on site before commencing any work or producing shop drawings. The originator should be notified immediately of any discrepancy. This drawing is copyright and remains the property of AHR.