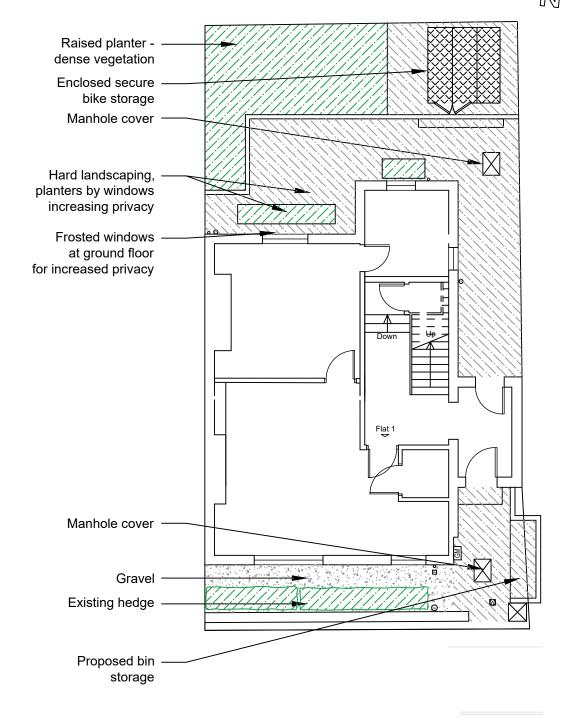

## Proposed External Layout

Provisional

Notting Hill Genesis

L.

5no. Care Home Refurbishment

drawir

168 Broadhurst Gardens Location Plan

| ' '            |     | scale        |     |
|----------------|-----|--------------|-----|
|                |     | As shown     | @A3 |
| drawing number | rev | issue status |     |
| NHG-BG-001p    | 2   | Planning     |     |