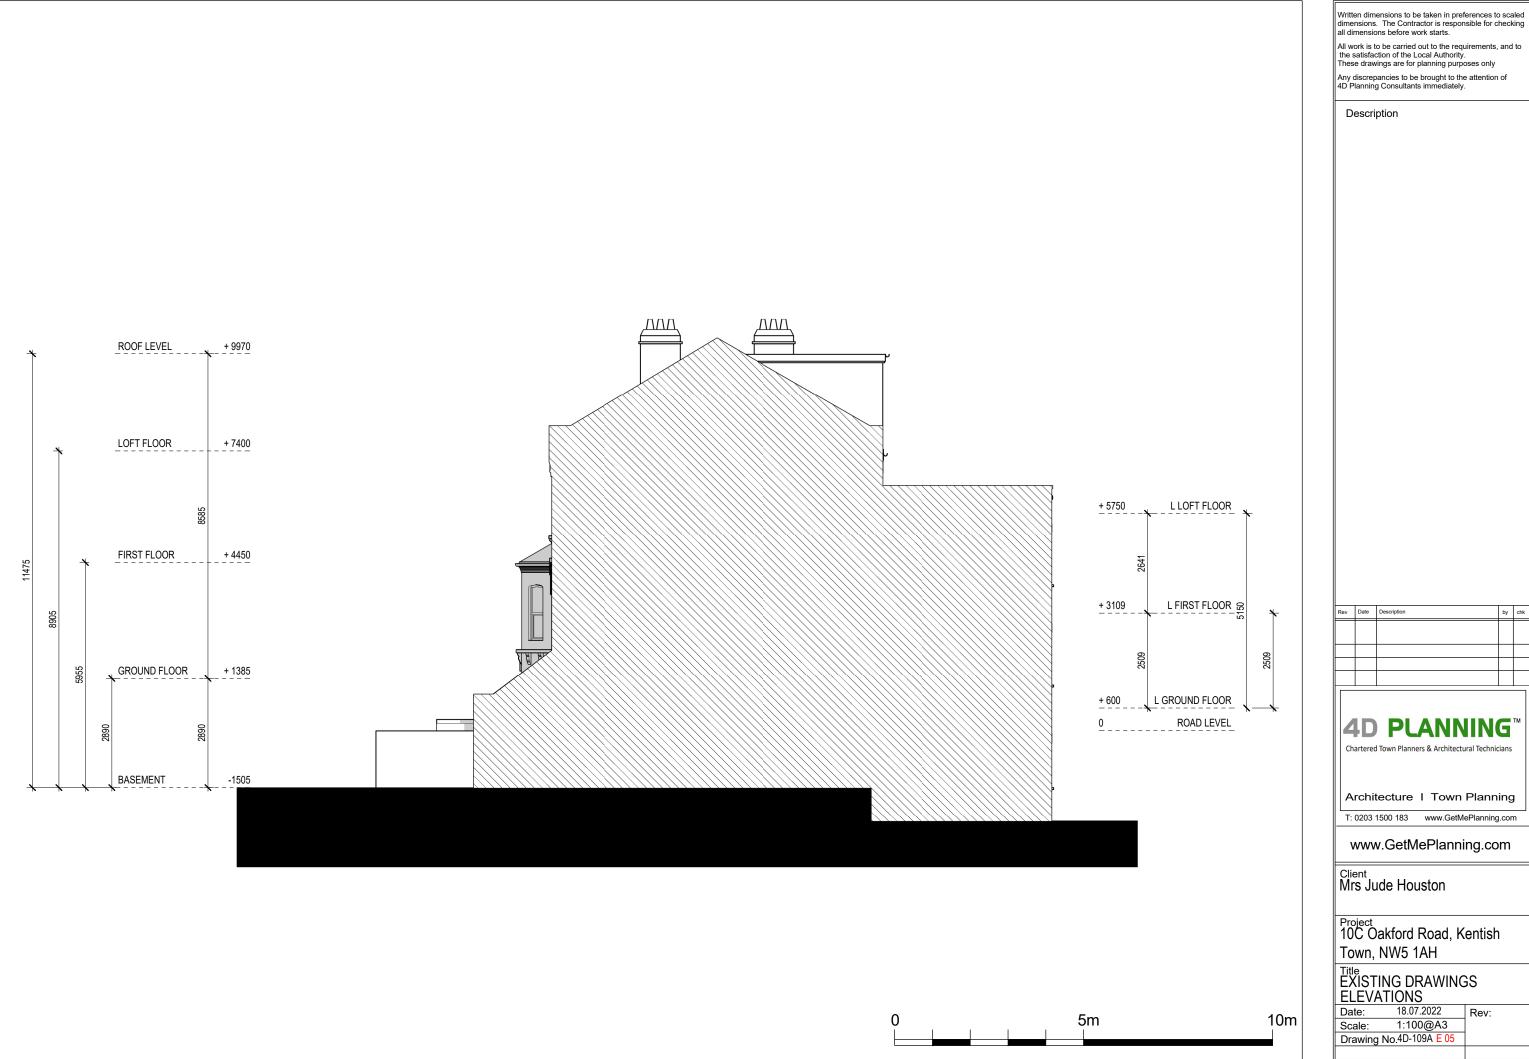

Client Mrs Jude Houston

Project 10C Oakford Road, Kentish Town, NW5 1AH

Title EXISTING DRAWINGS FLOOR PLANS Date: 18.07.2022 Scale: 1:100@A3 Drawing No.4D-109A E 02

Written dimensions to be taken in preferences to scaled dimensions. The Contractor is responsible for checking all dimensions before work starts.

All work is to be carried out to the requirements, and to the satisfaction of the Local Authority. These drawings are for planning purposes only

Any discrepancies to be brought to the attention of 4D Planning Consultants immediately.

Description

|     | -    |             |    |     |
|-----|------|-------------|----|-----|
| Rev | Date | Description | by | chk |
|     |      |             |    |     |
|     |      |             |    |     |
|     |      |             |    |     |
|     |      |             |    |     |
|     |      |             |    |     |