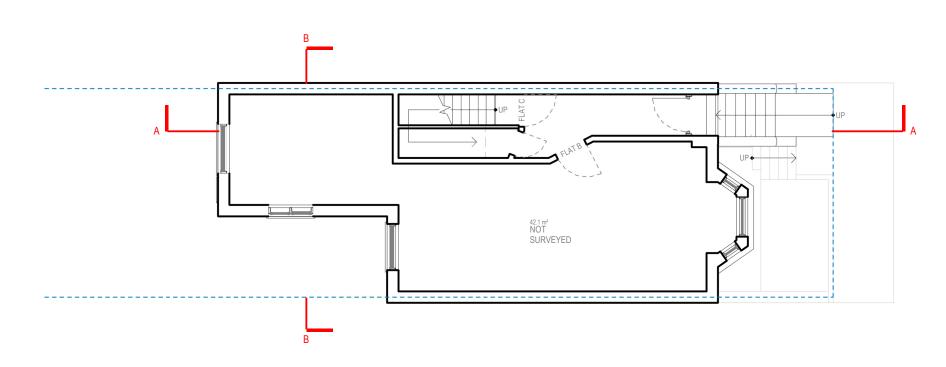

Client Mrs Jude Houston

Project 10C Oakford Road, Kentish Town, NW5 1AH

Title EXISTING DRAWINGS FLOOR PLANS Date: 18.07.2022 Scale: 1:100@A3 Drawing No.4D-109A E 01

Written dimensions to be taken in preferences to scaled dimensions. The Contractor is responsible for checking all dimensions before work starts.

Client Mrs Jude Houston

Project 10C Oakford Road, Kentish Town, NW5 1AH

Title PROPOSED DRAWINGS FLOOR PLANS Date: 18.07.2022 Scale: 1:100@A3 Drawing No.4D-109A P 01

LOFT FLOOR

0 5m

Written dimensions to be taken in preferences to scaled dimensions. The Contractor is responsible for checking all dimensions before work starts.