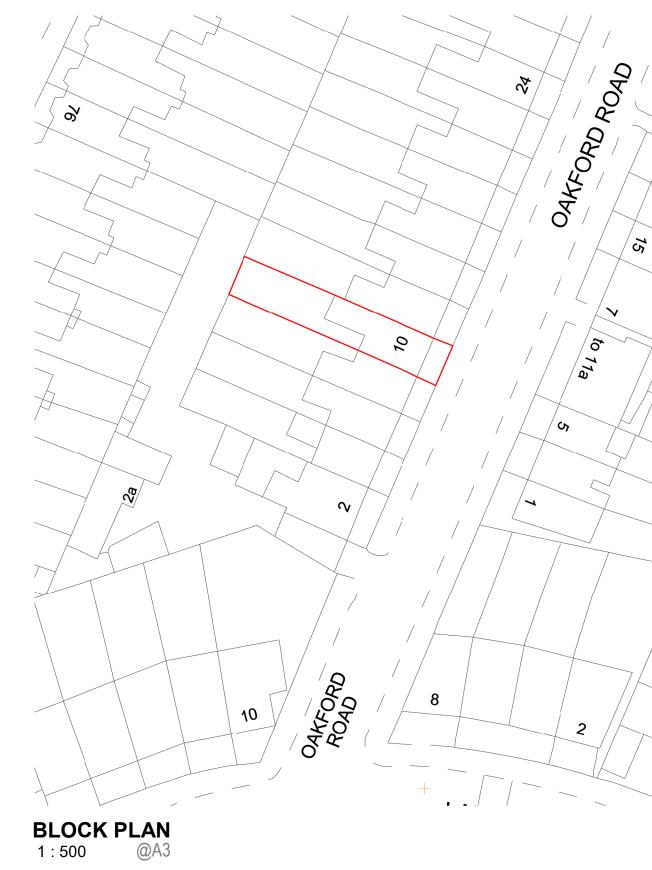

## LOCATION PLAN

| 1 : 1250 |     | @A3 |      |
|----------|-----|-----|------|
| 0        | 25m | 50m | 100m |

0 10m 20m 50m

Written dimensions to be taken in preferences to scaled dimensions. The Contractor is responsible for checking all dimensions before work starts.

Client Mrs Jude Houston

Project 10C Oakford Road, Kentish Town, NW5 1AH

|         | K AND<br>TION PLANS |      |
|---------|---------------------|------|
| Date:   | 18.07.2022          | Rev: |
|         | AS INDICATED        |      |
| Drawing | No.4D-109A E 00     |      |
| Drawn b | by : MAX            |      |