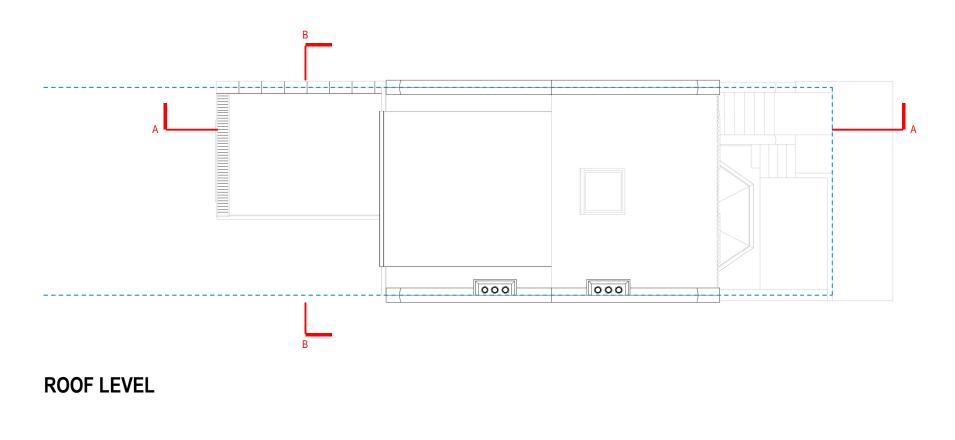

Client Mrs Jude Houston

Project 10C Oakford Road, Kentish Town, NW5 1AH

Title PROPOSED DRAWINGS FLOOR PLANS Date: 18.07.2022 Scale: 1:100@A3 Drawing No.4D-109A P 01

LOFT FLOOR

0 5m

Written dimensions to be taken in preferences to scaled dimensions. The Contractor is responsible for checking all dimensions before work starts.