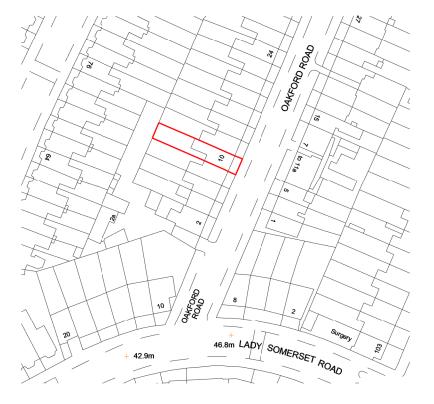

## LOCATION PLAN

| 1 : 1250 |     | @A3 |      |
|----------|-----|-----|------|
| 0        | 25m | 50m | 100m |

0 10m 20m 50m

Written dimensions to be taken in preferences to scaled dimensions. The Contractor is responsible for checking all dimensions before work starts.

Client Mrs Jude Houston

Project 10C Oakford Road, Kentish Town, NW5 1AH

|         | K AND<br>TION PLANS |      |
|---------|---------------------|------|
| Date:   | 18.07.2022          | Rev: |
|         | AS INDICATED        |      |
| Drawing | No.4D-109A E 00     |      |
| Drawn b | by : MAX            |      |