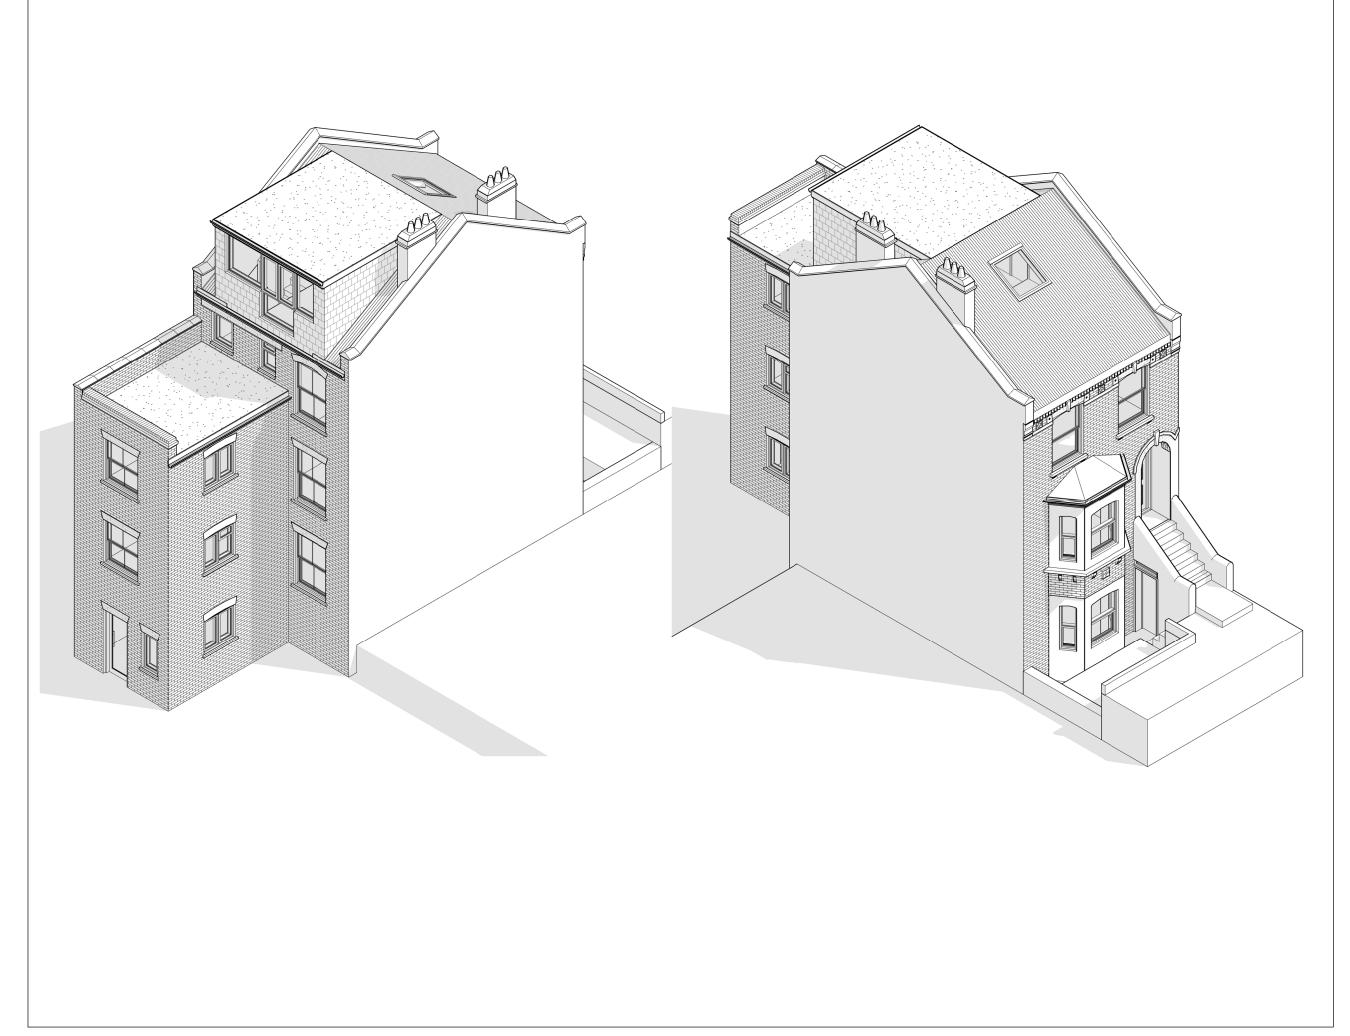

Description

| -    |             |                  |                        |
|------|-------------|------------------|------------------------|
| Date | Description | by               | chk                    |
|      |             |                  |                        |
|      |             |                  |                        |
|      |             |                  |                        |
|      |             |                  |                        |
|      |             |                  |                        |
|      | Date        | Date Description | Date Description by by |

Client Mrs Jude Houston

Project 10C Oakford Road, Kentish Town, NW5 1AH

|         | K AND<br>TION PLANS |      |
|---------|---------------------|------|
| Date:   | 18.07.2022          | Rev: |
|         | AS INDICATED        |      |
| Drawing | No.4D-109A E 00     |      |
| Drawn b | by : MAX            |      |