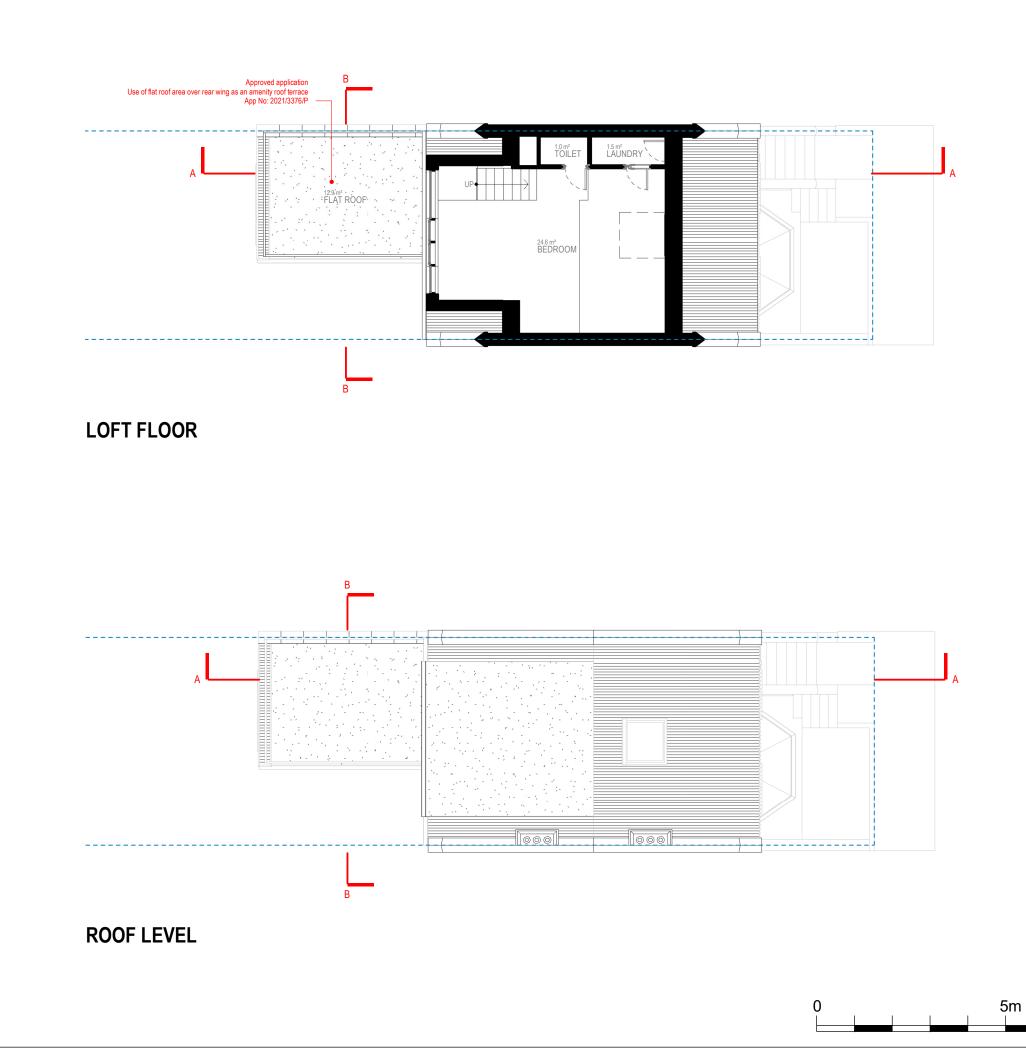

Client Mrs Jude Houston

Project 10C Oakford Road, Kentish Town, NW5 1AH

Title PROPOSED DRAWINGS FLOOR PLANS Date: 18.07.2022 Scale: 1:100@A3 Drawing No.4D-109A P 01

LOFT FLOOR

0 5m

Written dimensions to be taken in preferences to scaled dimensions. The Contractor is responsible for checking all dimensions before work starts.