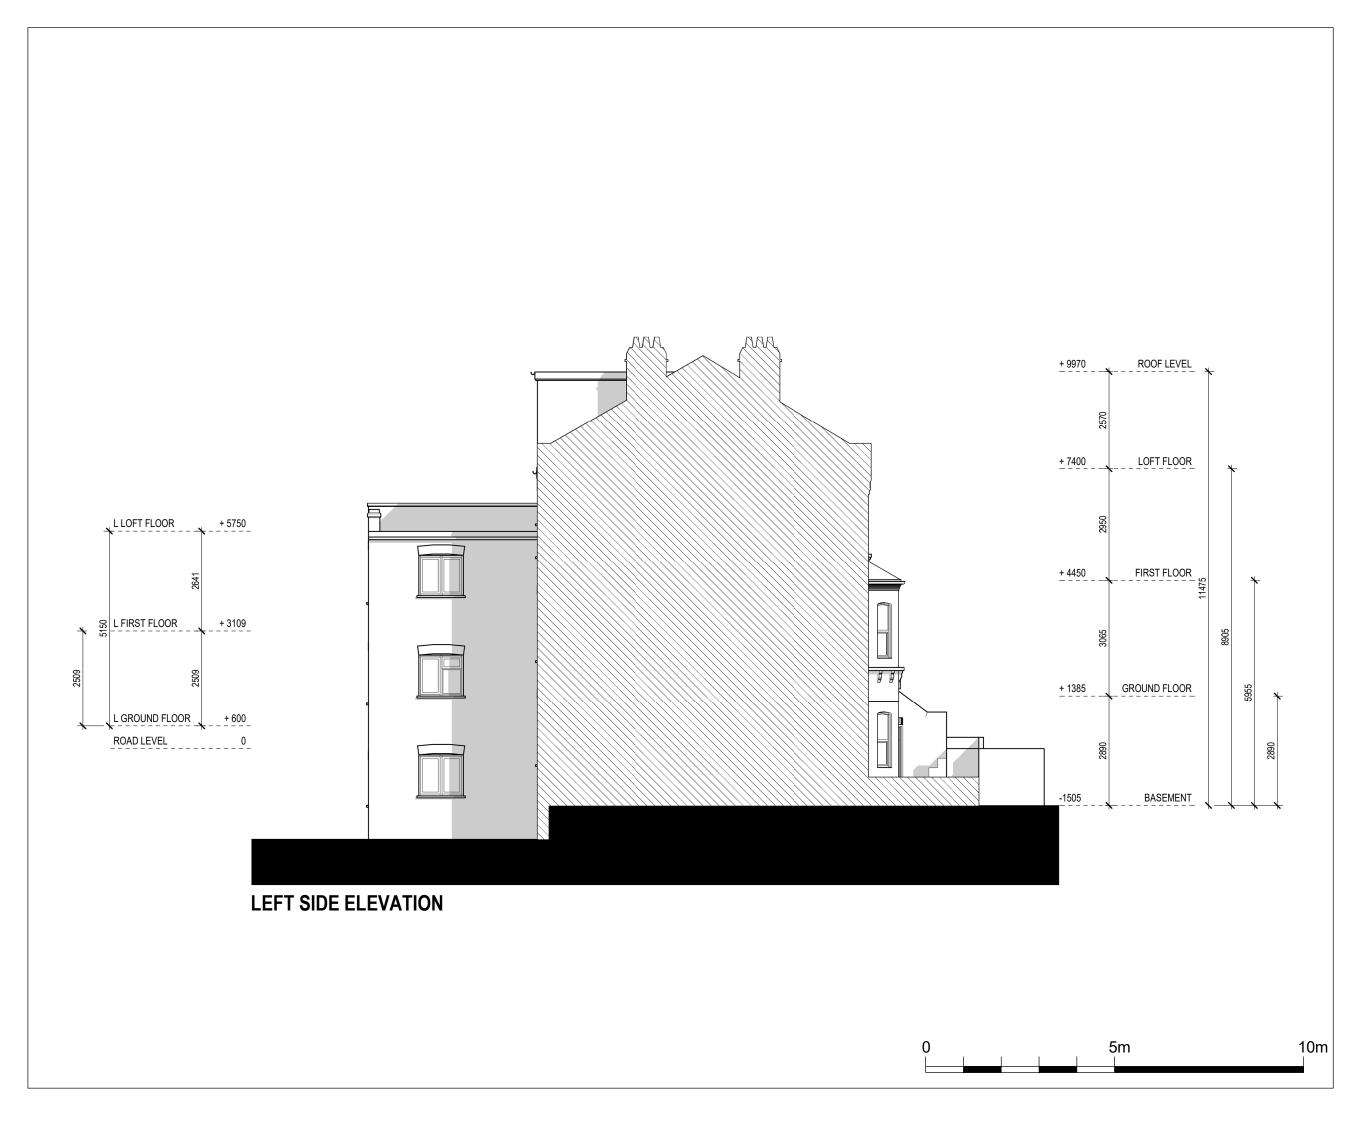

Client Mrs Jude Houston

Project 10C Oakford Road, Kentish Town, NW5 1AH

Title PROPOSED DRAWINGS FLOOR PLANS Date: 18.07.2022 Scale: 1:100@A3 Drawing No.4D-109A P 02