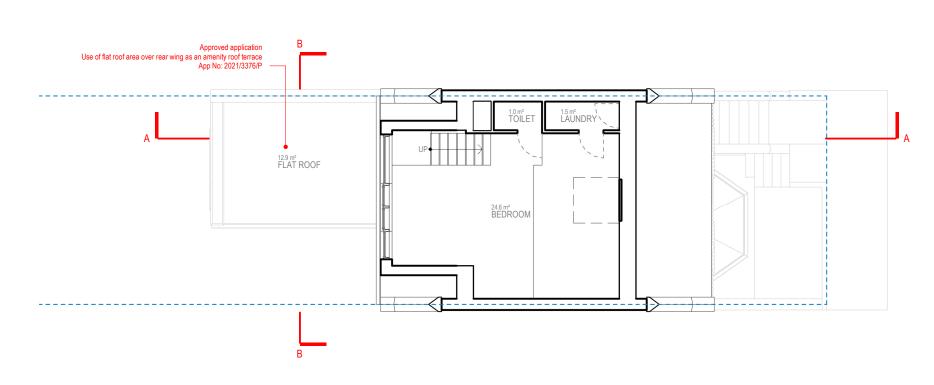

Client Mrs Jude Houston

Project 10C Oakford Road, Kentish Town, NW5 1AH

Title PROPOSED DRAWINGS FLOOR PLANS Date: 18.07.2022 Scale: 1:100@A3 Drawing No.4D-109A P 01

LOFT FLOOR

0 5m

Written dimensions to be taken in preferences to scaled dimensions. The Contractor is responsible for checking all dimensions before work starts.