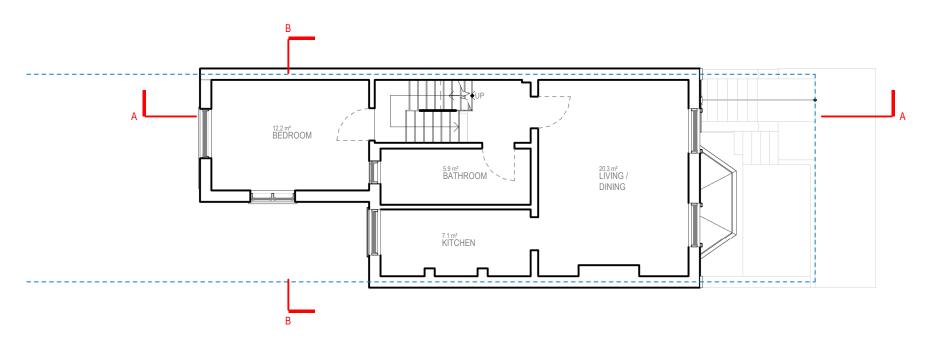

Client Mrs Jude Houston

Project 10C Oakford Road, Kentish Town, NW5 1AH

Title EXISTING DRAWINGS FLOOR PLANS Date: 18.07.2022 Scale: 1:100@A3 Drawing No.4D-109A E 01

Written dimensions to be taken in preferences to scaled dimensions. The Contractor is responsible for checking all dimensions before work starts.