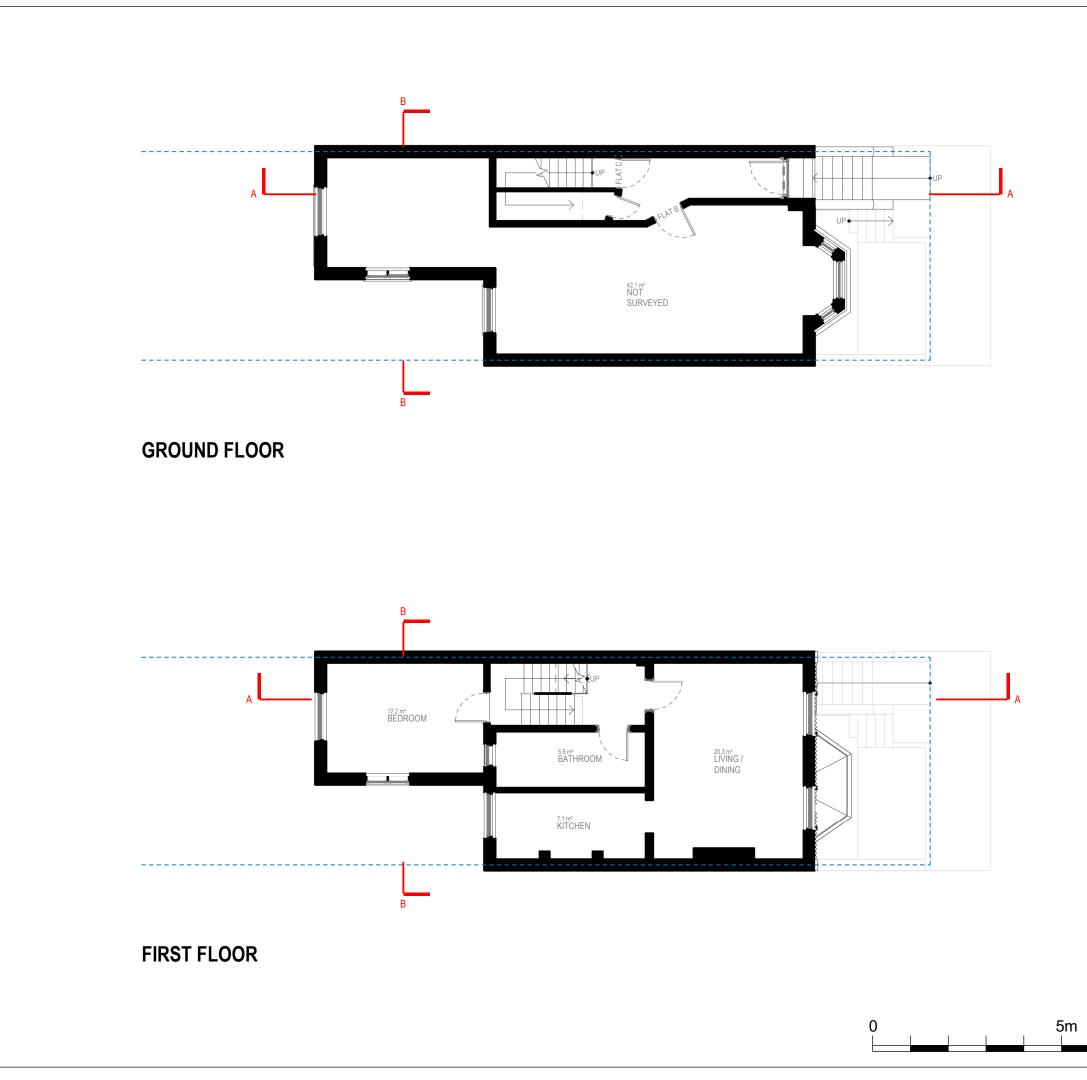

Client Mrs Jude Houston

Project 10C Oakford Road, Kentish Town, NW5 1AH

Title EXISTING DRAWINGS FLOOR PLANS Date: 18.07.2022 Scale: 1:100@A3 Drawing No.4D-109A E 01

Written dimensions to be taken in preferences to scaled dimensions. The Contractor is responsible for checking all dimensions before work starts.

Client Mrs Jude Houston

Project 10C Oakford Road, Kentish Town, NW5 1AH

Title EXISTING DRAWINGS FLOOR PLANS Date: 18.07.2022 Scale: 1:100@A3 Drawing No.4D-109A E 02

Written dimensions to be taken in preferences to scaled dimensions. The Contractor is responsible for checking all dimensions before work starts.