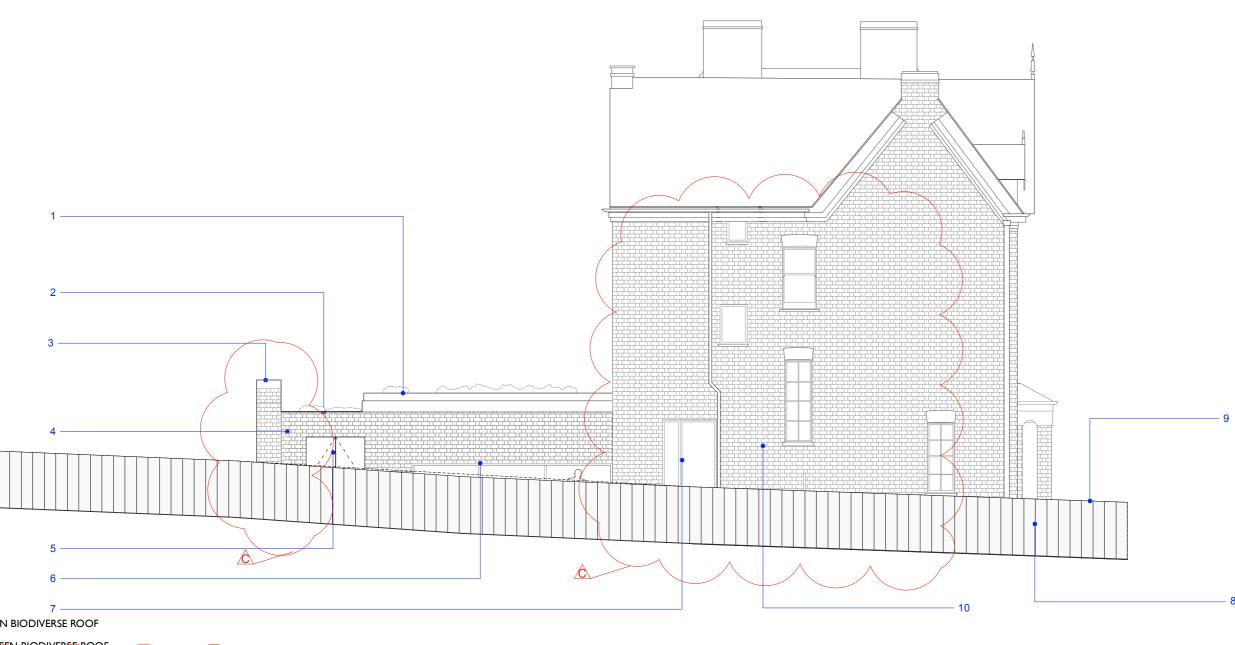

I. MAIN GREEN BIODIVERSE ROOF

**NOTES** 

- 2. LOWER GREEN BIODIVERSE ROOF
- 3. NEW CHIMNEY BRICK STOCK TO MATCH EXISTING HOUSE
- 4. BRICK WALL TO MATCH EXISTING HOUSE STOCK
- 5. TIMBER DOORS TO GARDEN SHED
- 6. TIMBER FRAMED WINDOWS
- 7. NEW TIMBER FRAMED DOOR AND FIXED SIDE GLAZING
- 8. NEW FRONT PORCH
- PROPOSED FENCE OUTLINE
- 10. REMOVE REDUNDANT PIPEWORK