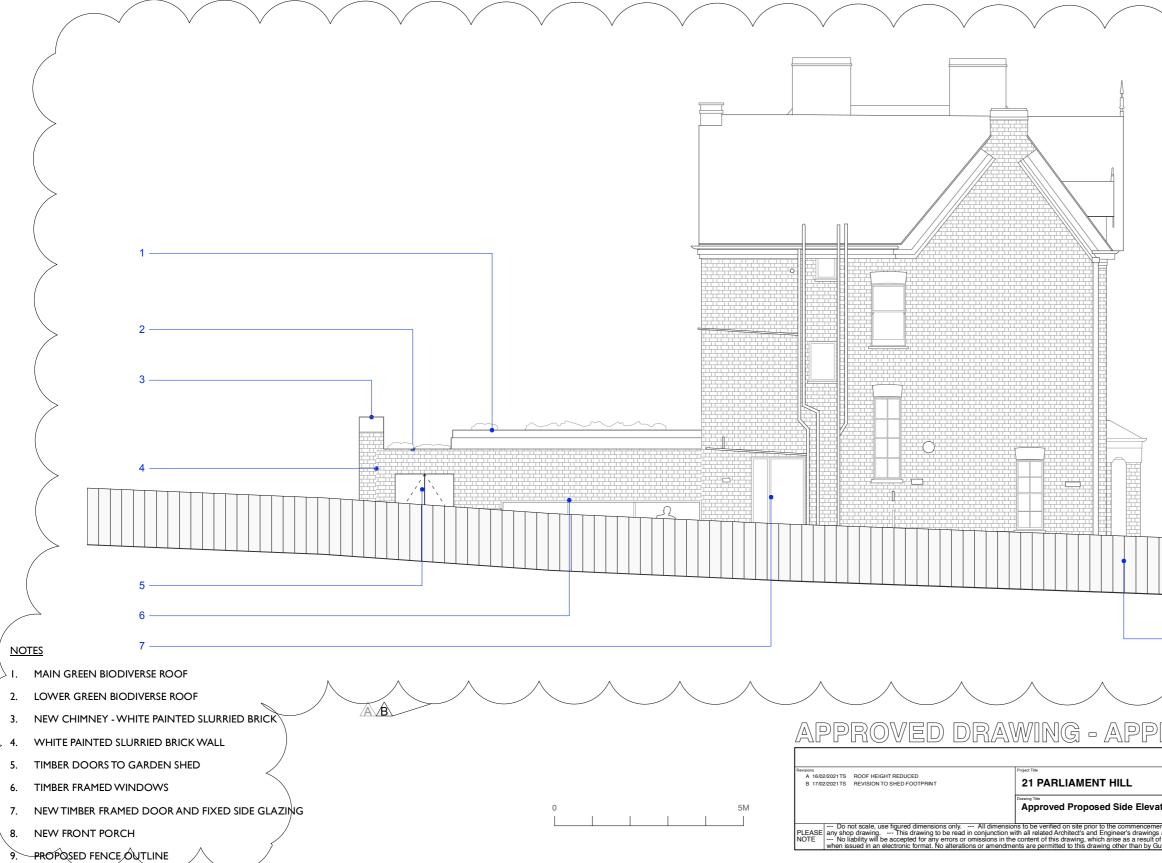

|                                                                                                                  | $\frown$                        |                            |
|------------------------------------------------------------------------------------------------------------------|---------------------------------|----------------------------|
| $\checkmark$                                                                                                     | $\sim$                          |                            |
|                                                                                                                  |                                 | $\backslash$               |
|