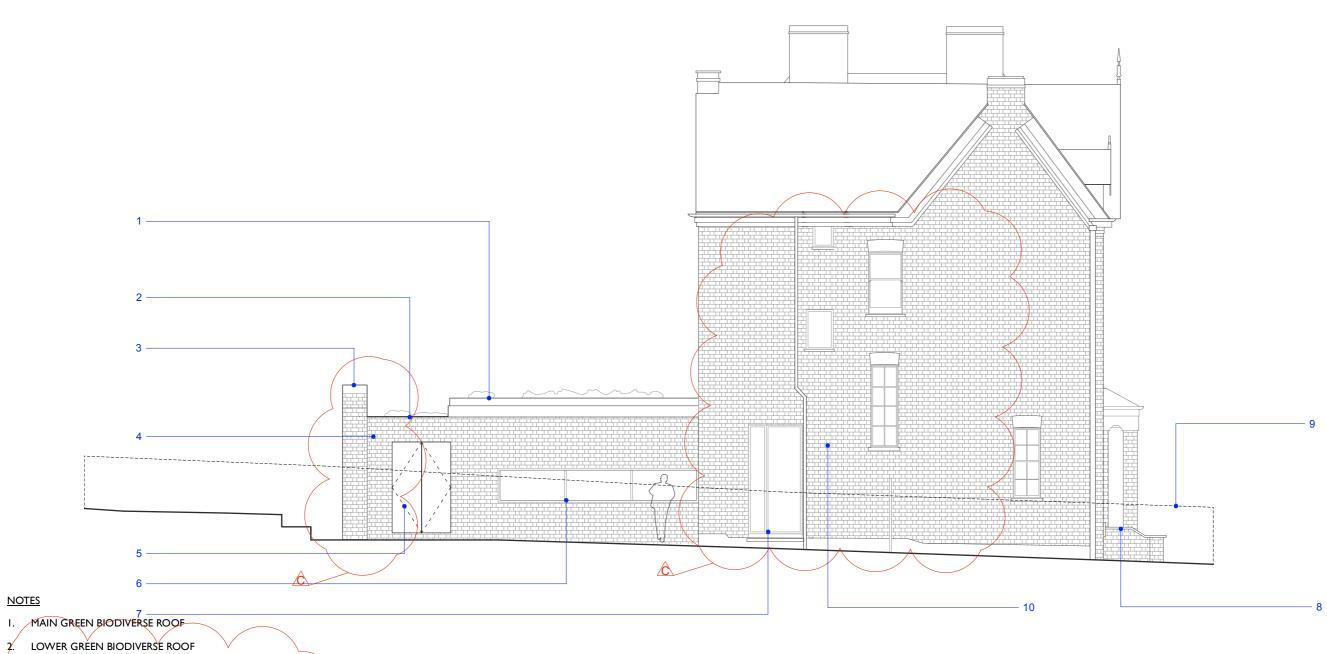

## <u>NOTES</u>

- LOWER GREEN BIODIVERSE ROOF
- NEW CHIMNEY BRICK STOCK TO MATCH EXISTING HOUSE
- BRICK WALL TO MATCH EXISTING HOUSE
- 5. TIMBER DOORS TO GARDEN SHED
- TIMBER FRAMED WINDOWS
- NEW TIMBER FRAMED DOOR AND FIXED SIDE GLAZING
- 8. NEW FRONT PORCH
- 9. PROPOSED FENCE OUTLINE
- 10. REMOVE REDUNDANT PIPEWORK

## PLANNING - AS PROPOSED

|           |                                 | GUY        | STANSFELDA                                       | RCHITECTS LIMITED |
|-----------|---------------------------------|------------|--------------------------------------------------|-------------------|
| Revisions | Project Tate 21 PARLIAMENT HILL | Drawn By   | 24/06/2020                                       | Drawing Number    |
|           | Proposed Side Elevation South   | Checked By | 1:100 @ A3                                       | GSA965- PL111 C   |
|           |                                 |            | AF STREET LONDON W1<br>14 20 8962 8666 F. +44 20 |                   |