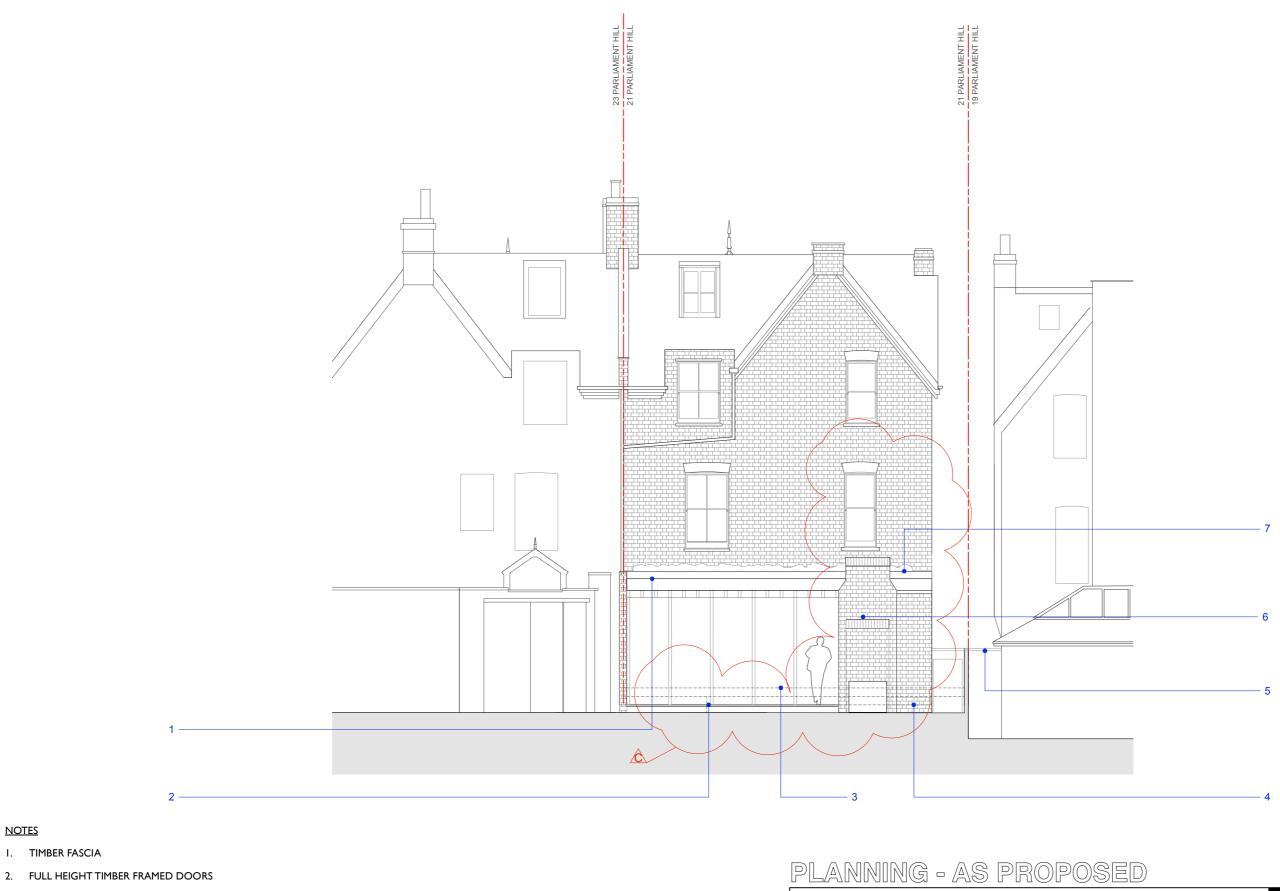

5M

3. STEPS UP TO GARDEN LEVEL

BRICK STOCK TO MATCH EXISTING HOUSE 4.(

TIMBER FENCE 5.

I. TIMBER FASCIA

<u>NOTES</u>

6. NEW CHIMNEY - BRICKWORK TO MATCH EXISTING HOUSE

2

Â

0

7. GREEN BIODIVERSE ROOF AND SURROUND

|                                                                                                                                                                                                                                                                                                                                                                                                                                                                                                                                                                                                                                                                                                                                                                                           |                                               | GUY STANSFELD ARCHITECTS LIMITED                                                                            |                                |                |
|-------------------------------------------------------------------------------------------------------------------------------------------------------------------------------------------------------------------------------------------------------------------------------------------------------------------------------------------------------------------------------------------------------------------------------------------------------------------------------------------------------------------------------------------------------------------------------------------------------------------------------------------------------------------------------------------------------------------------------------------------------------------------------------------|-----------------------------------------------|-------------------------------------------------------------------------------------------------------------|--------------------------------|----------------|
| Revisions<br>A 16022021TS ROOF HEIGHT REDUCED<br>B 17/02/2021TS REVISION TO SHED FOOTPRINT<br>C 02/12/2022RM REVISION TO SHED                                                                                                                                                                                                                                                                                                                                                                                                                                                                                                                                                                                                                                                             | Projection<br>21 PARLIAMENT HILL              | Drawn By<br>DL                                                                                              | 30/07/2020                     | GSA965-PL110 C |
|                                                                                                                                                                                                                                                                                                                                                                                                                                                                                                                                                                                                                                                                                                                                                                                           | Drawing Title<br>Proposed Rear Elevation West | Checked By                                                                                                  | <sup>Scale</sup><br>1:100 @ A3 |                |
| <ul> <li>Do not scale, use figured dimensions only.</li> <li>All dimensions to be verified on site prior to the commencement of any work or the production of PLEASE any shop drawing.</li> <li>This drawing to be read in conjunction with all related Architect's and Engineer's drawings and any other relevant information.</li> <li>NOTE</li> <li>Note the control of or any errors or omissions in the content of this drawing, which arise as a result of faulty trasmission or reproduction with all related architect's and engineer's drawing shop drawing which arise as a result of faulty trasmission or reproduction when issued in an electronic format. No alterations or amendments are permitted to this drawing other than by Guy Stansfeld Architects Ltd.</li> </ul> |                                               | 2 OLAF STREET LONDON W11 4BE www.stansfeld.com<br>T. +44 20 8962 8666 F. +44 20 8962 8777 guy@stansfeld.com |                                |                |