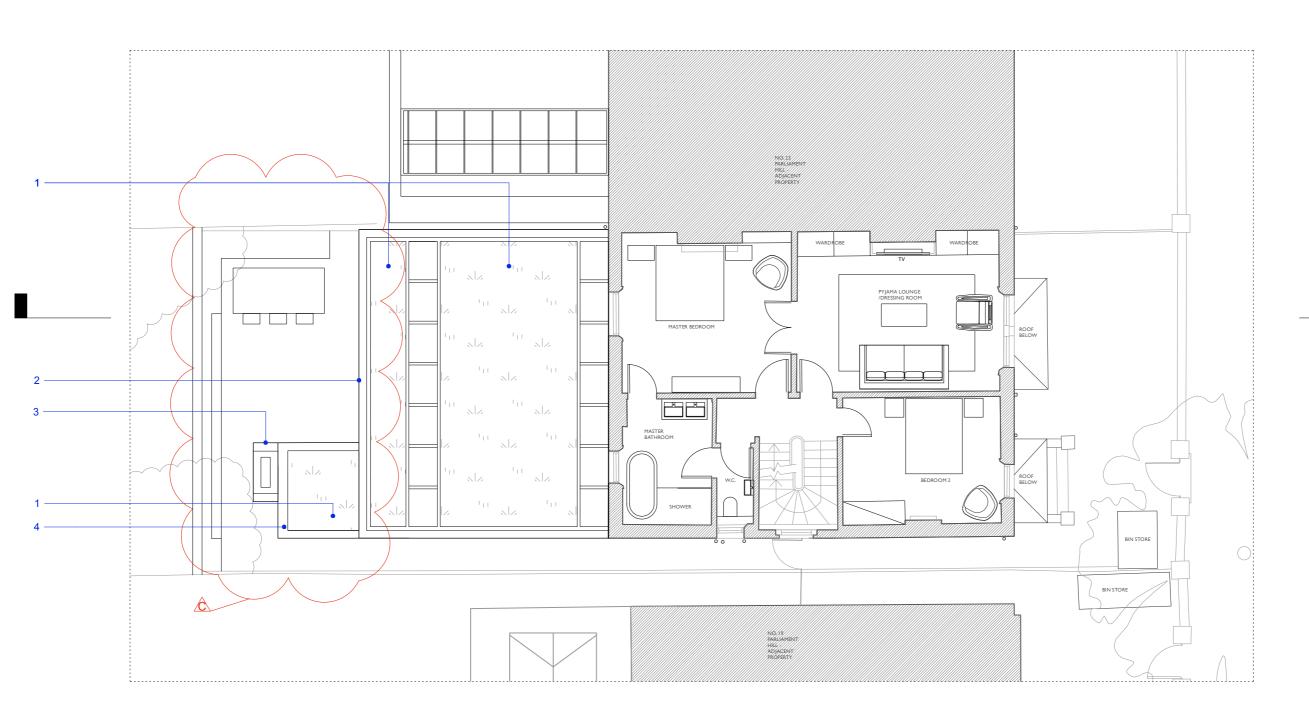

ĉ

NOTES

2.

I. GREEN BIODIVERSE ROOF

TIMBER FASCIA (SEE PLI 10)

|                                                                                                                                                            | GUY STANSFELD ARCHITECTS LIMITED                                                                            |                                |                                  |
|------------------------------------------------------------------------------------------------------------------------------------------------------------|-------------------------------------------------------------------------------------------------------------|--------------------------------|----------------------------------|
|                                                                                                                                                            | Drawn By                                                                                                    | <sup>Date</sup> 30/07/2020     | Drawing Number<br>GSA965-PL105 C |
|                                                                                                                                                            | Checked By                                                                                                  | <sup>Scale</sup><br>1:100 @ A3 | G5A965-PL105 C                   |
| ient of any work or the production of<br>is and any other relevant information.<br>of faulty transmission or reproduction<br>Guy Stansfeld Architects Ltd. | 2 OLAF STREET LONDON W11 4BE www.stansfeld.com<br>T. +44 20 8962 8666 F. +44 20 8962 8777 guy@stansfeld.com |                                |                                  |