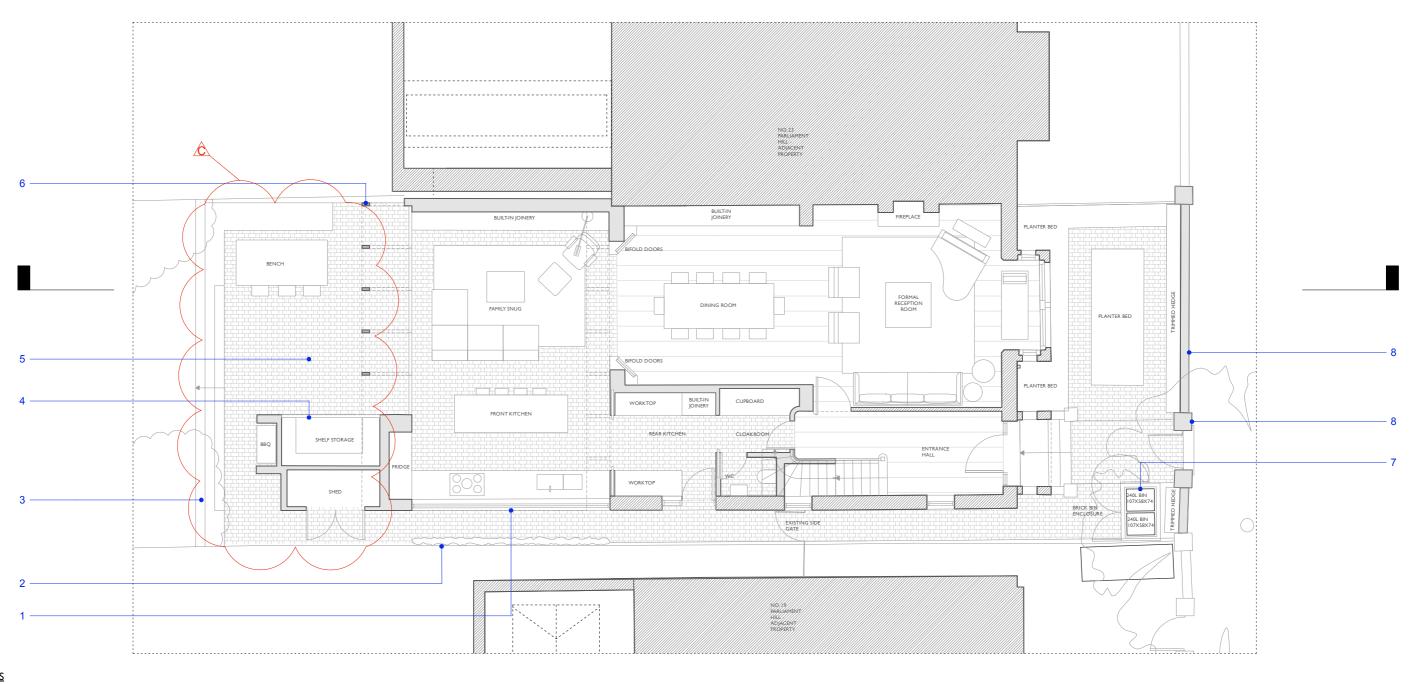

## **NOTES**

- I. TIMBER FRAMED SLIDING WINDOWS (SEE PLIII)
- 2. FULL HEIGHT GREEN WALL
- 3. NEW STEPS WITH SEATING TO BRIDGE GARDEN LEVELS
- 4. BRICK NICHE FOR BARBECUE
- 5 PERMEABLE HARDSCAPE AT FRONT AND REAR GARDENS
- 6. FULL HEIGHT TIMBER FRAMED PIVOT DOORS
- 7. NEW BRICK BIN STORE WITH PLANTED ROOF (SEE PL109)
- 8. BRICK WALLS & PIERS TO BE REBUILT WITH STONE CAPPING (SEE PLI09)