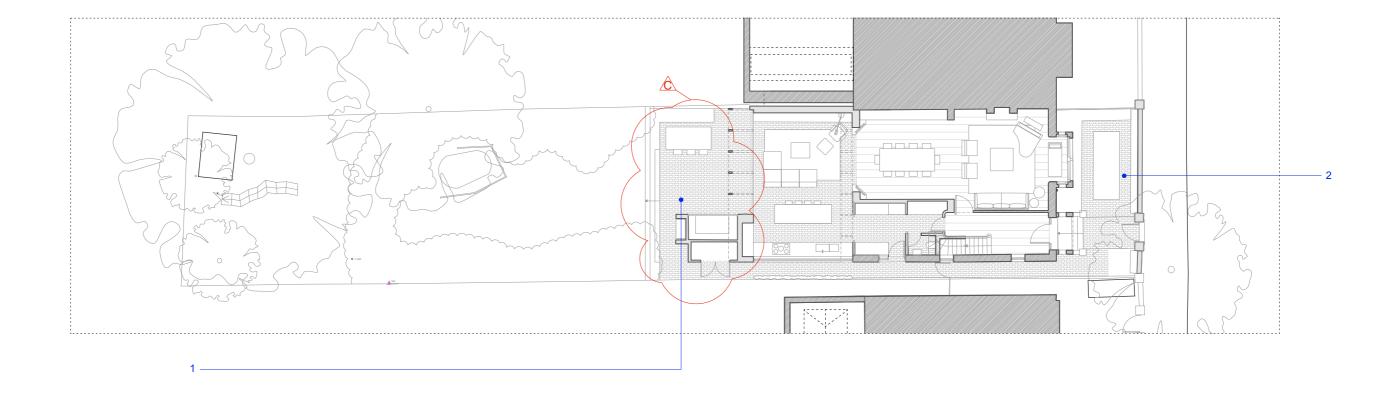

## **NOTES**

- I. PERMEABLE PAVING TO HARDSCAPING AT REAR PATIO
- 2. PERMEABLE PAVING TO FRONT GARDEN AREA

## PLANNING - AS PROPOSED

|                                                                                                                                                  |                              | GUY STANSFELD ARCHITECTS LIMITED                                                                            |            |                 |
|--------------------------------------------------------------------------------------------------------------------------------------------------|------------------------------|-------------------------------------------------------------------------------------------------------------|------------|-----------------|
| Revisions A 16/02/2021 TS ADDITION OF PERMEABLE PAVING NOTE B 17/02/2021 TS REVISION TO SHED FOOTPRINT C 02/12/2022 RM REVISIONS TO SHED/ GARDEN | 21 PARLIAMENT HILL           | Drawn By                                                                                                    | 30/07/2020 | Drawing Number  |
|                                                                                                                                                  | Proposed Site Landscape Plan | Checked By                                                                                                  | 1:200 @ A3 | GSA965- PL102 C |
| PLEASE NOTE                                                                                                                                      |                              | 2 OLAF STREET LONDON W11 4BE www.stansfeld.com<br>T. +44 20 8962 8666 F. +44 20 8962 8777 guy@stansfeld.com |            |                 |