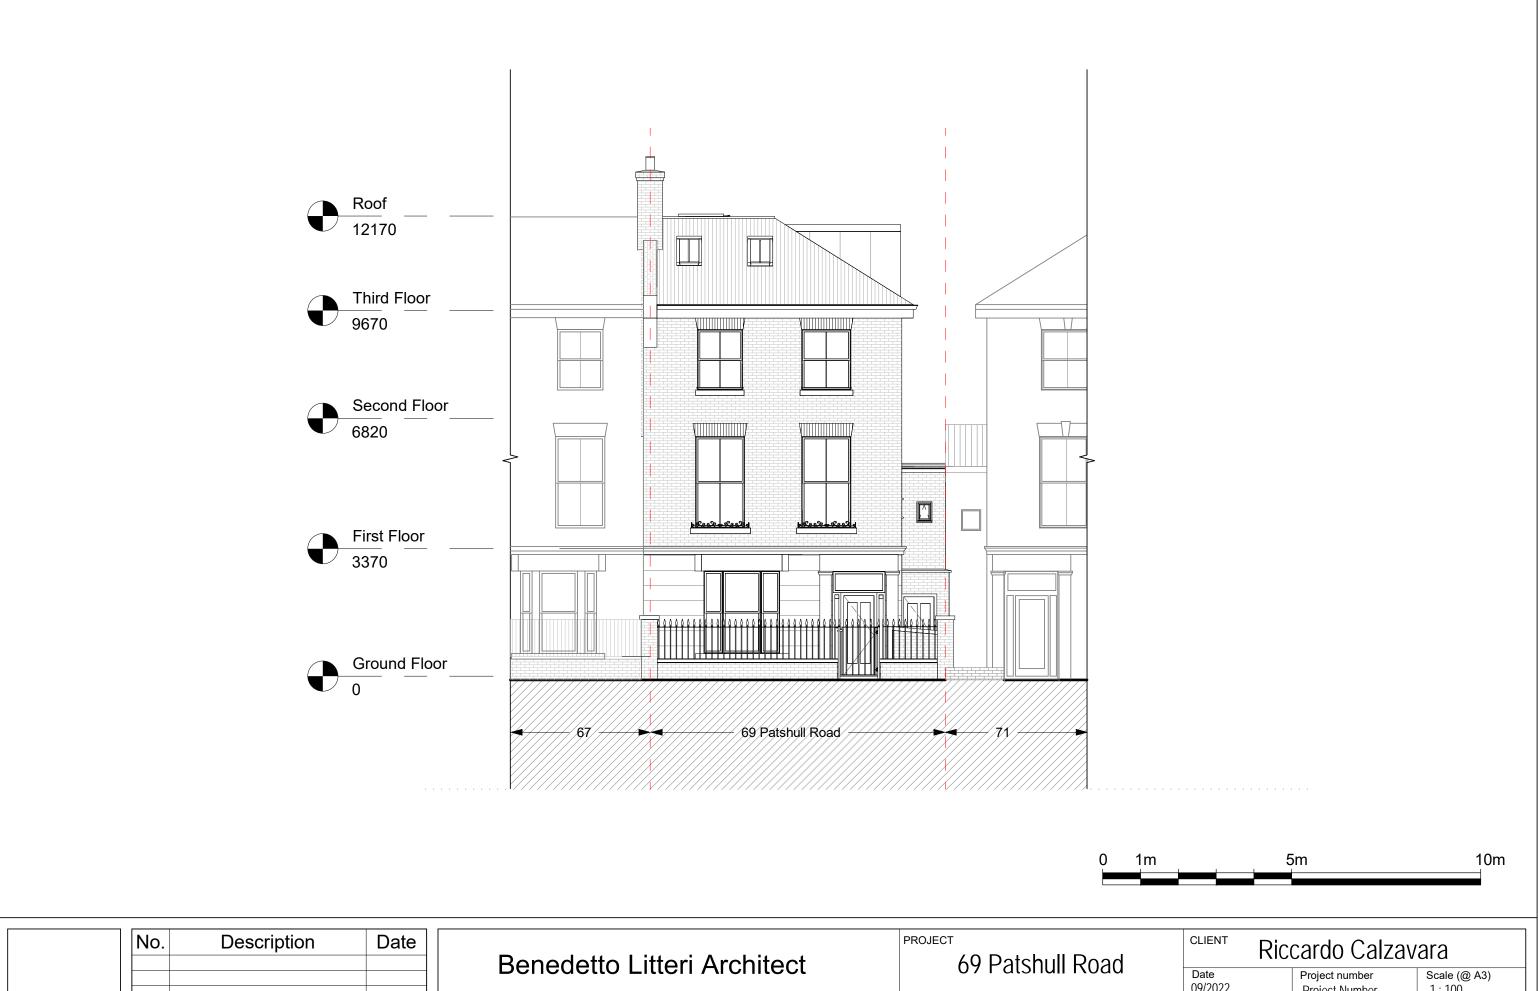

| 69 Patshull Road | CLIENT RIC            | cardo Calzav                  | ara                |
|------------------|-----------------------|-------------------------------|--------------------|
|                  | Date<br>09/2022       | Project number Project Number | Scale (<br>1 : 100 |
| Proposed Rear    | Drawn by<br>Author    | DRAWING NUMBER                |                    |
| Elevation        | Checked by<br>Checker | E702                          |                    |