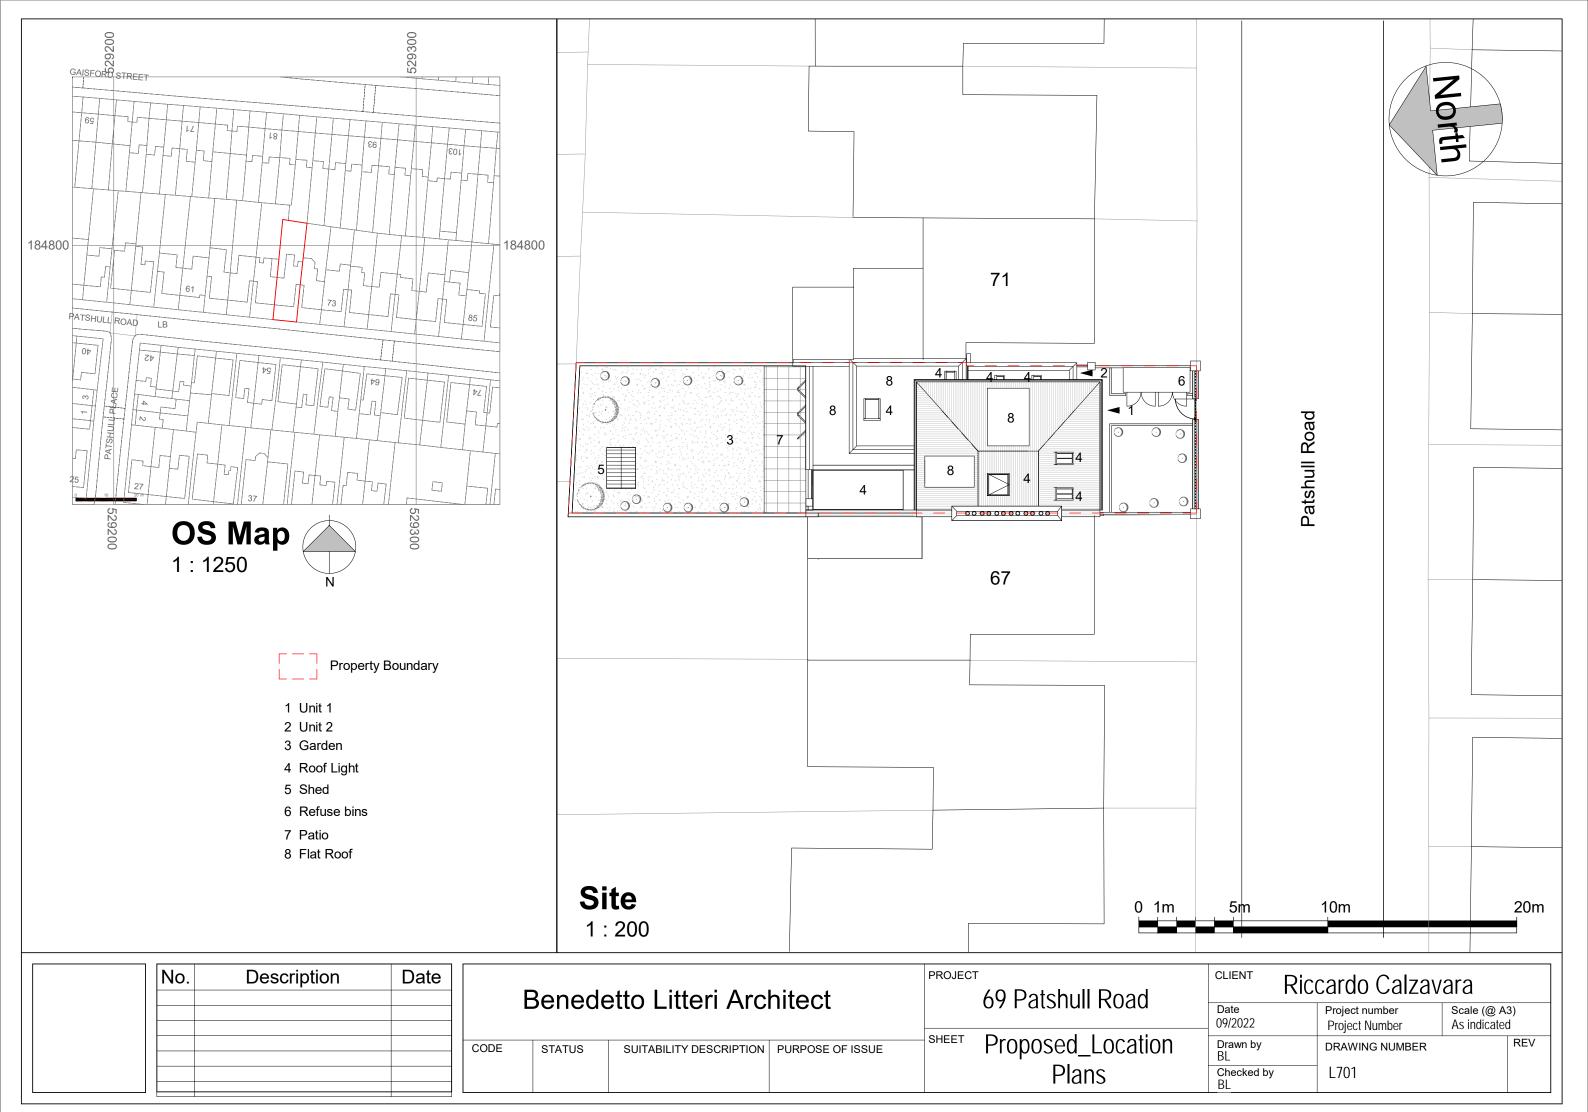

| No. | Description | Date | Benedetto Litteri Architect                    | PROJ | <sub>ьест</sub><br>69 Patshull Road | CLIENT                | Riccardo Calzava                 | ara                   |
|-----|-------------|------|------------------------------------------------|------|-------------------------------------|-----------------------|----------------------------------|-----------------------|
|     |             |      | Defiedello Litteri Architect                   |      |                                     | Date 09/2022          | Project number<br>Project Number | Scale (@ A3)<br>1:100 |
|     |             |      | CODE STATUS SUITABILITY DESCRIPTION PURPOSE OF | SHEE | Proposed Front                      | Drawn by<br>Author    | DRAWING NUMBER                   | REV                   |
|     |             |      |                                                |      | Elevation                           | Checked by<br>Checker | E701                             |                       |