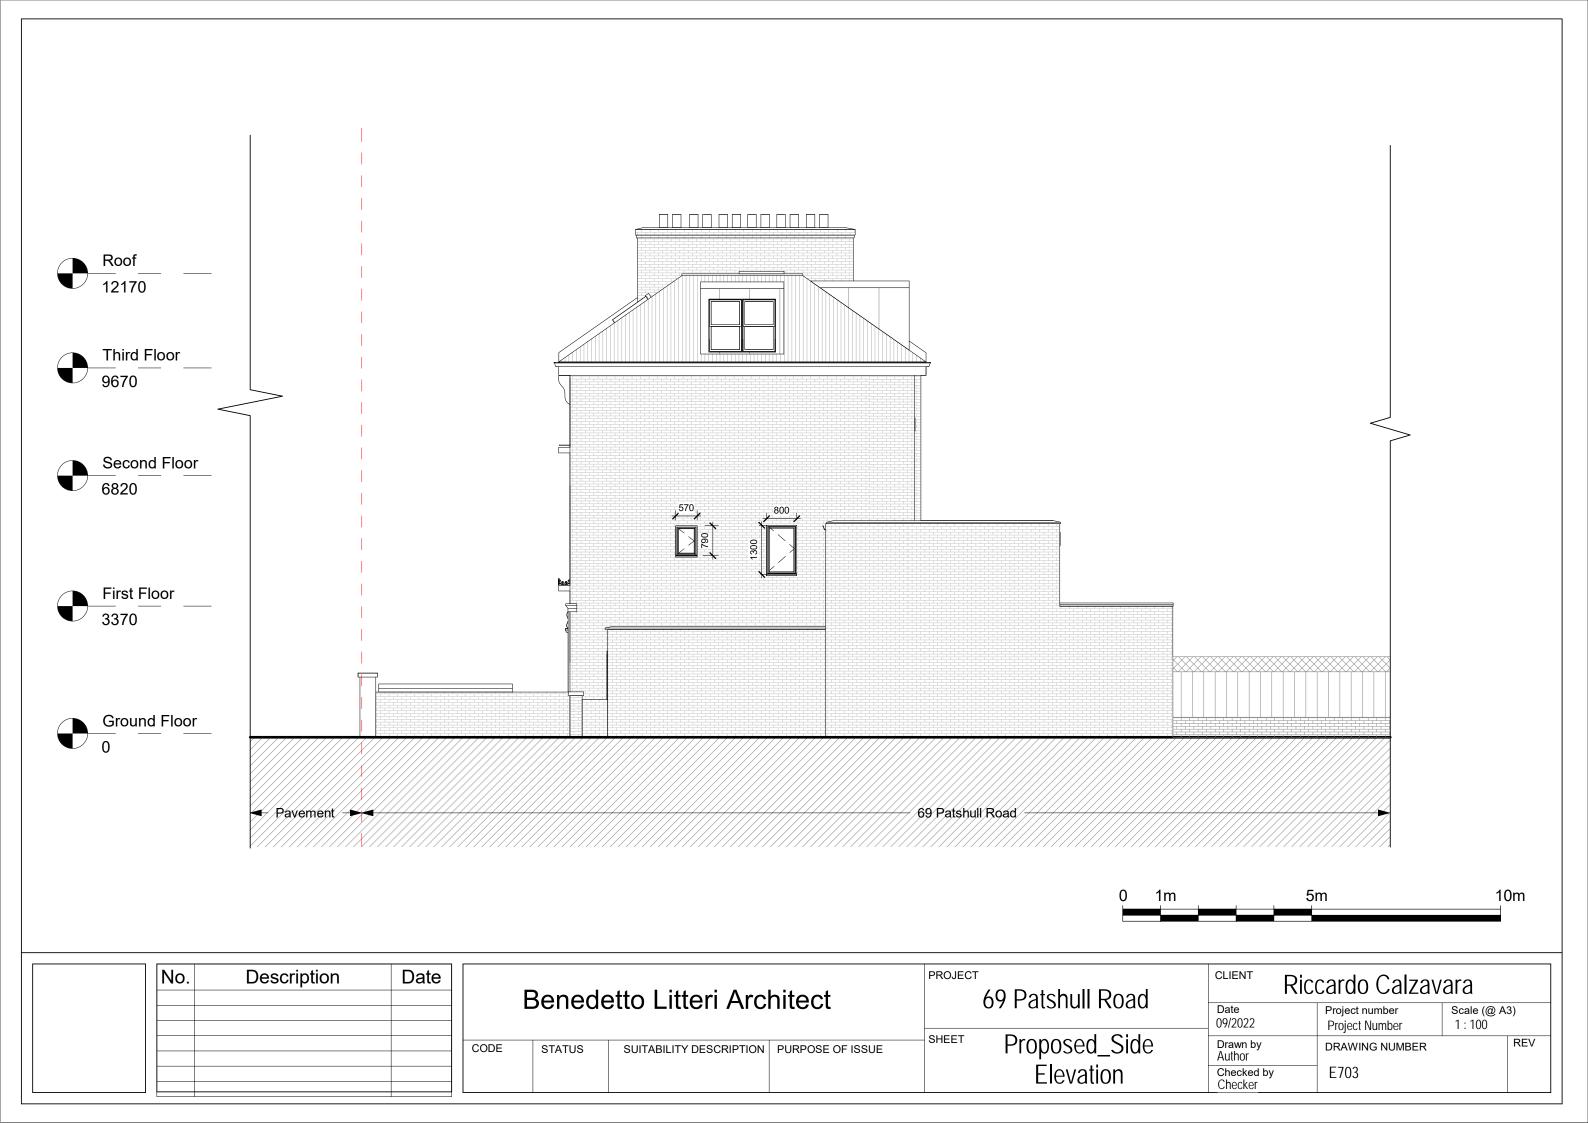

|     |             |      |
|     |             |      |
|     |             |      |

| E    | Benede | etto Litteri Arc        | hitect           | PROJECT |
|------|--------|-------------------------|------------------|---------|
| CODE | STATUS | SUITABILITY DESCRIPTION | PURPOSE OF ISSUE | SHEET   |

| 69 Patshull Road | CLIENT RIC            | cardo Calzav                  | ara                |
|------------------|-----------------------|-------------------------------|--------------------|
|                  | Date<br>09/2022       | Project number Project Number | Scale (<br>1 : 100 |
| Proposed Rear    | Drawn by<br>Author    | DRAWING NUMBER                |                    |
| Elevation        | Checked by<br>Checker | E702                          |                    |











| No. | Description    | Date     |
|-----|----------------|----------|
| Α   | Sections added | 04.12.22 |
|     |                |          |
|     |                |          |
|     |                |          |
|     |                |          |
|     |                |          |

| Benedetto Litteri Architect |        |                         |                  | PROJECT | 69 Patshull Road | Riccardo Calzavara    |                               |            |     |  |
|-----------------------------|--------|-------------------------|------------------|---------|------------------|-----------------------|-------------------------------|------------|-----|--|
|                             | Deneue | etto Litteri Arci       | IIIGCI           |         |                  |