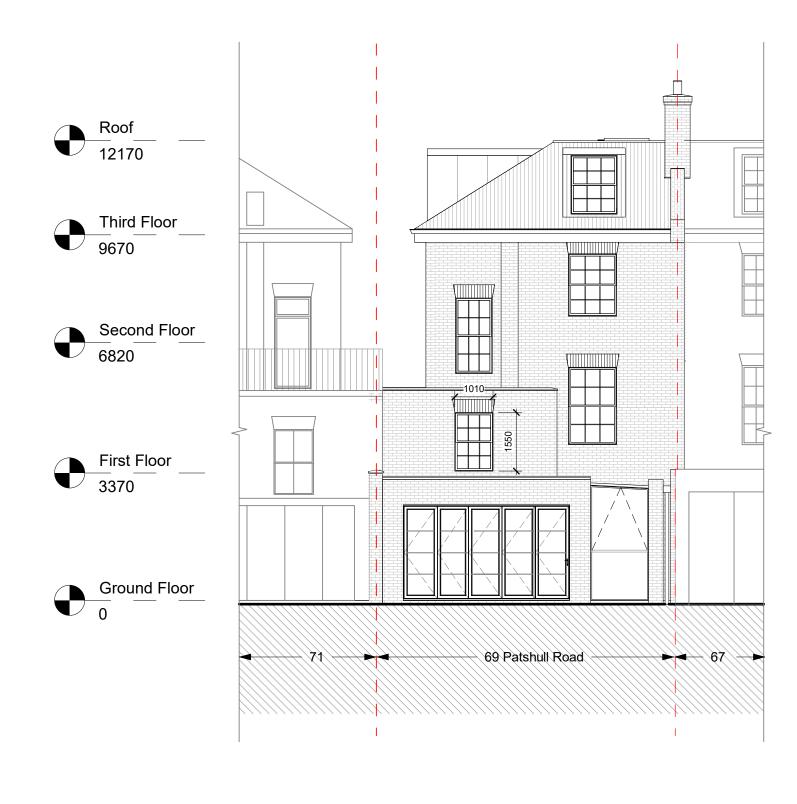

| No. | Description | Date | Benedetto Litteri Architect                    | PROJ | <sub>ьест</sub><br>69 Patshull Road | CLIENT                | Riccardo Calzava                 | ara                   |
|-----|-------------|------|------------------------------------------------|------|-------------------------------------|-----------------------|----------------------------------|-----------------------|
|     |             |      | Defiedello Litteri Architect                   |      |                                     | Date 09/2022          | Project number<br>Project Number | Scale (@ A3)<br>1:100 |
|     |             |      | CODE STATUS SUITABILITY DESCRIPTION PURPOSE OF | SHEE | Proposed Front                      | Drawn by<br>Author    | DRAWING NUMBER                   | REV                   |
|     |             |      |                                                |      | Elevation                           | Checked by<br>Checker | E701                             |                       |