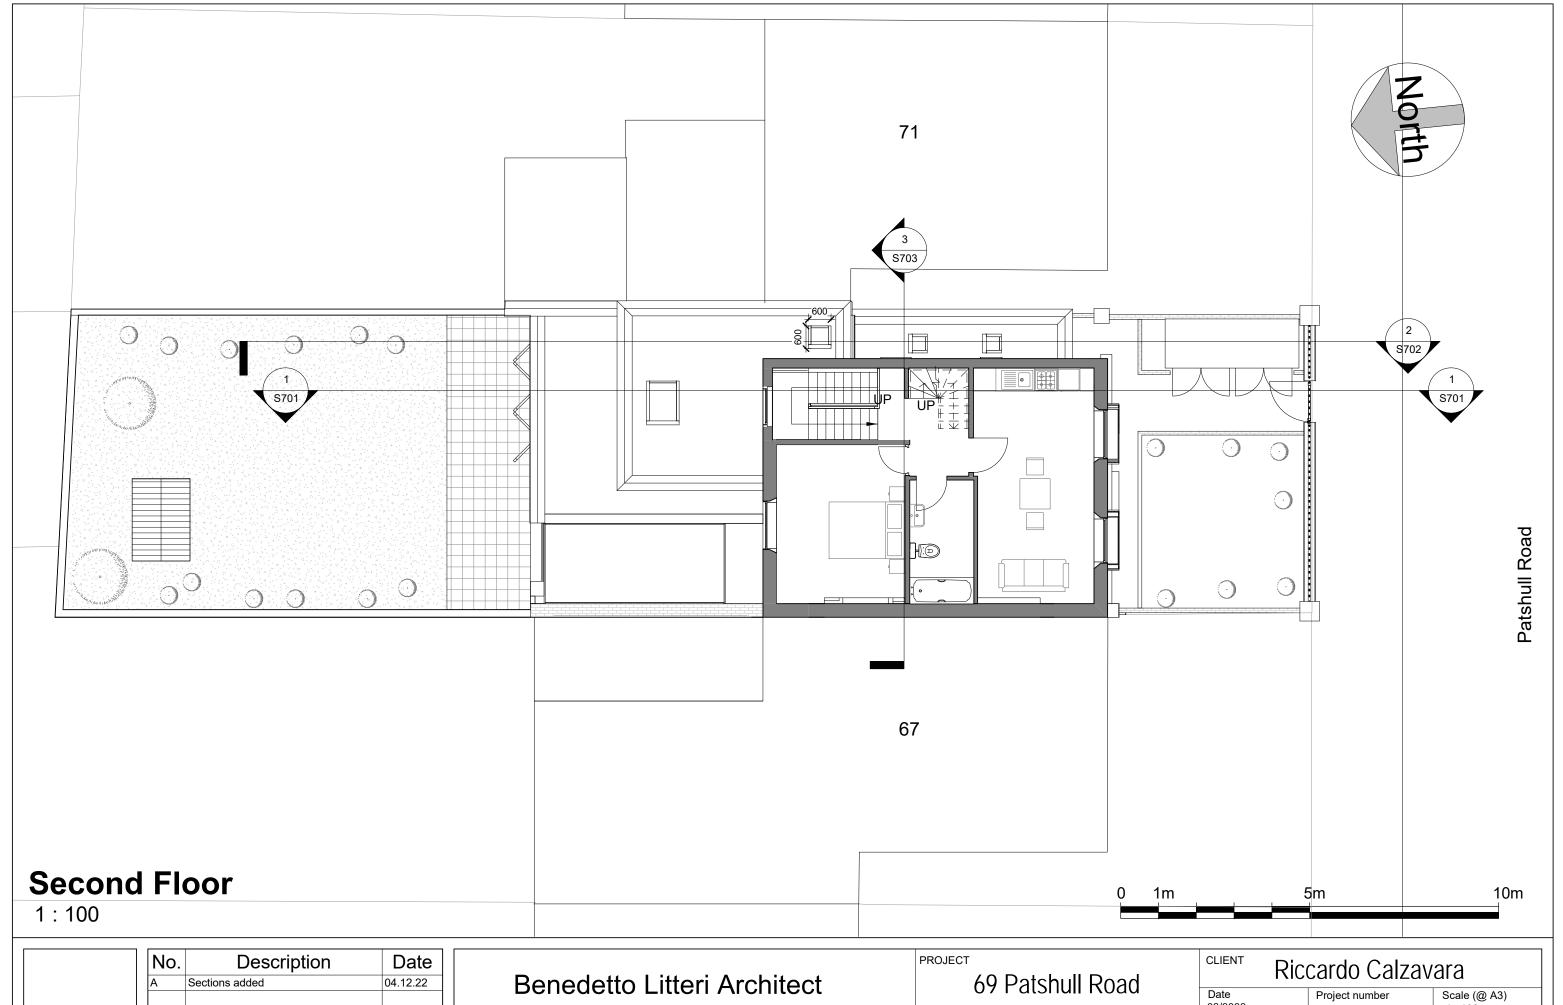

| No. | Description    | Date     |
|-----|----------------|----------|
| Α   | Sections added | 04.12.22 |
|     |                |          |
|     |                |          |
|     |                |          |
|     |                |          |
|     |                |          |

| Benedetto Litteri Architect |        |                         |                  | PROJECT | 69 Patshull Road | Riccardo Calzavara    |                               |            |     |  |
|-----------------------------|--------|-------------------------|------------------|---------|------------------|-----------------------|-------------------------------|------------|-----|--|
|                             | Deneue | etto Litteri Arci       | IIIGCI           |         |                  | Date<br>09/2022       | Project number Project Number | Scale (@ A | .3) |  |
| CODE                        | STATUS | SUITABILITY DESCRIPTION | PURPOSE OF ISSUE | SHEET   | Proposed_Second  | Drawn by<br>Author    | DRAWING NUMBER                |            | REV |  |
|                             |        |                         |                  |         | Floor            | Checked by<br>Checker | P703                          |            | A   |  |