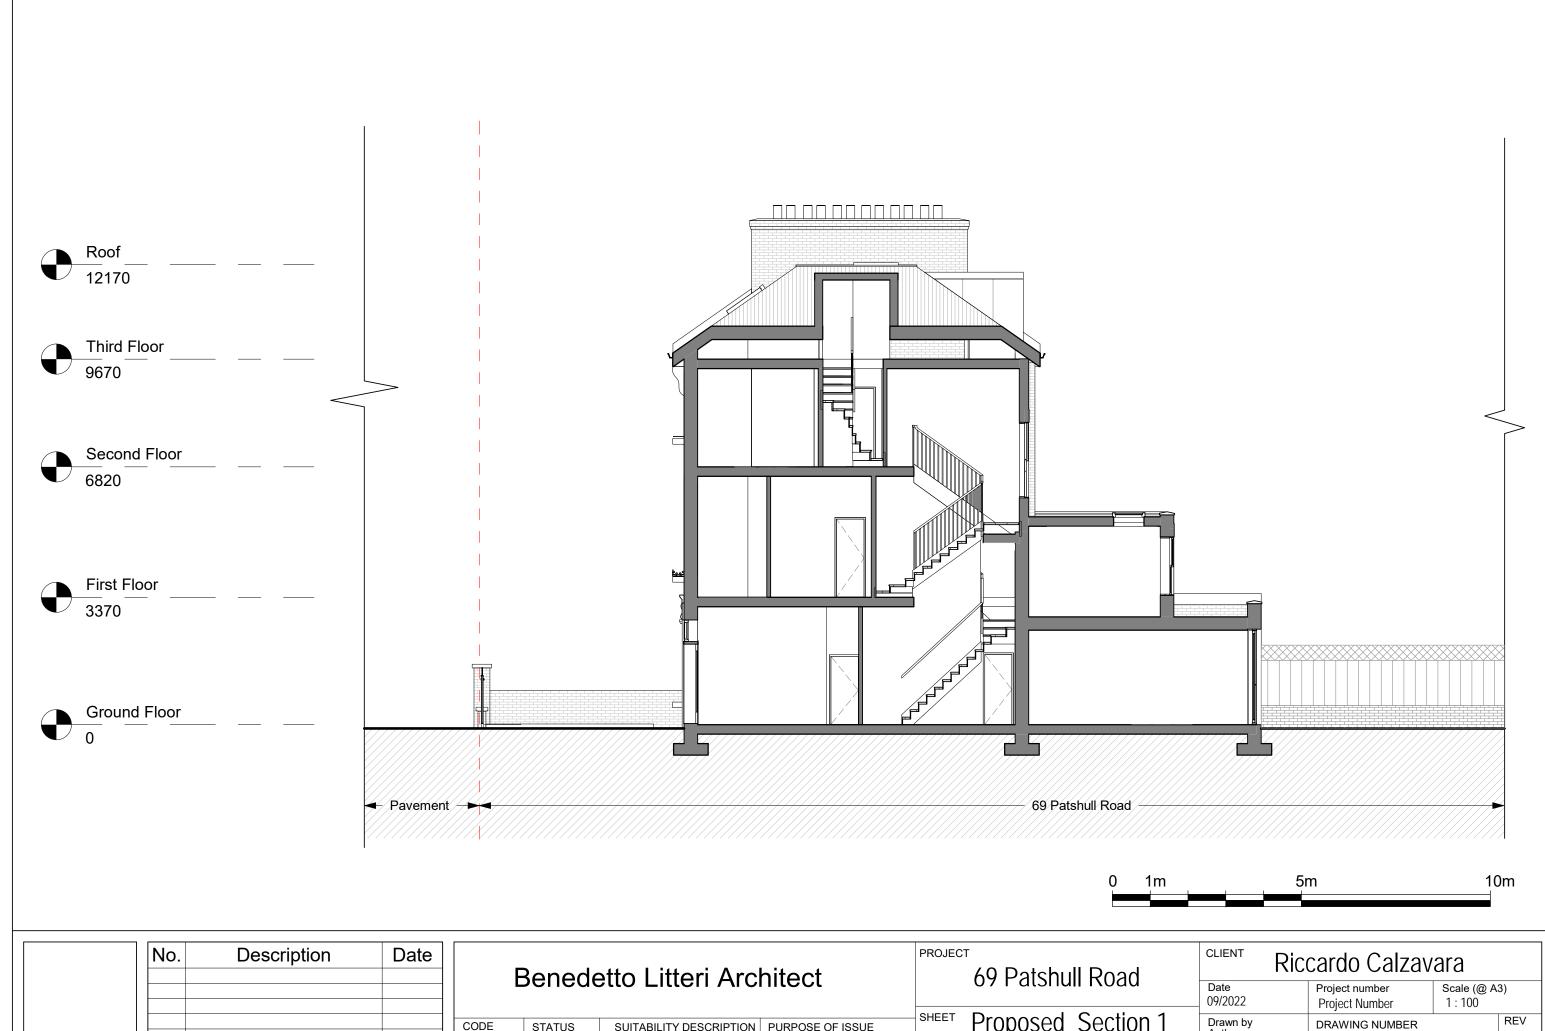

| No. | Description | Date |      | Rened  | etto Litteri Arc        | hitect           | PROJEC | 69 Patshull Road   | CLIENT                | Riccardo Calzav                  |
|-----|-------------|------|------|--------|-------------------------|------------------|--------|--------------------|-----------------------|----------------------------------|
|     |             |      |      | Defica | Cito Litter Are         | intoot           |        |                    | Date 09/2022          | Project number<br>Project Number |
|     |             |      | CODE | STATUS | SUITABILITY DESCRIPTION | PURPOSE OF ISSUE | SHEET  | Proposed_Section 1 | Drawn by<br>Author    | DRAWING NUMBER                   |
|     |             |      |      |        |                         |                  |        |                    | Checked by<br>Checker | S701                             |