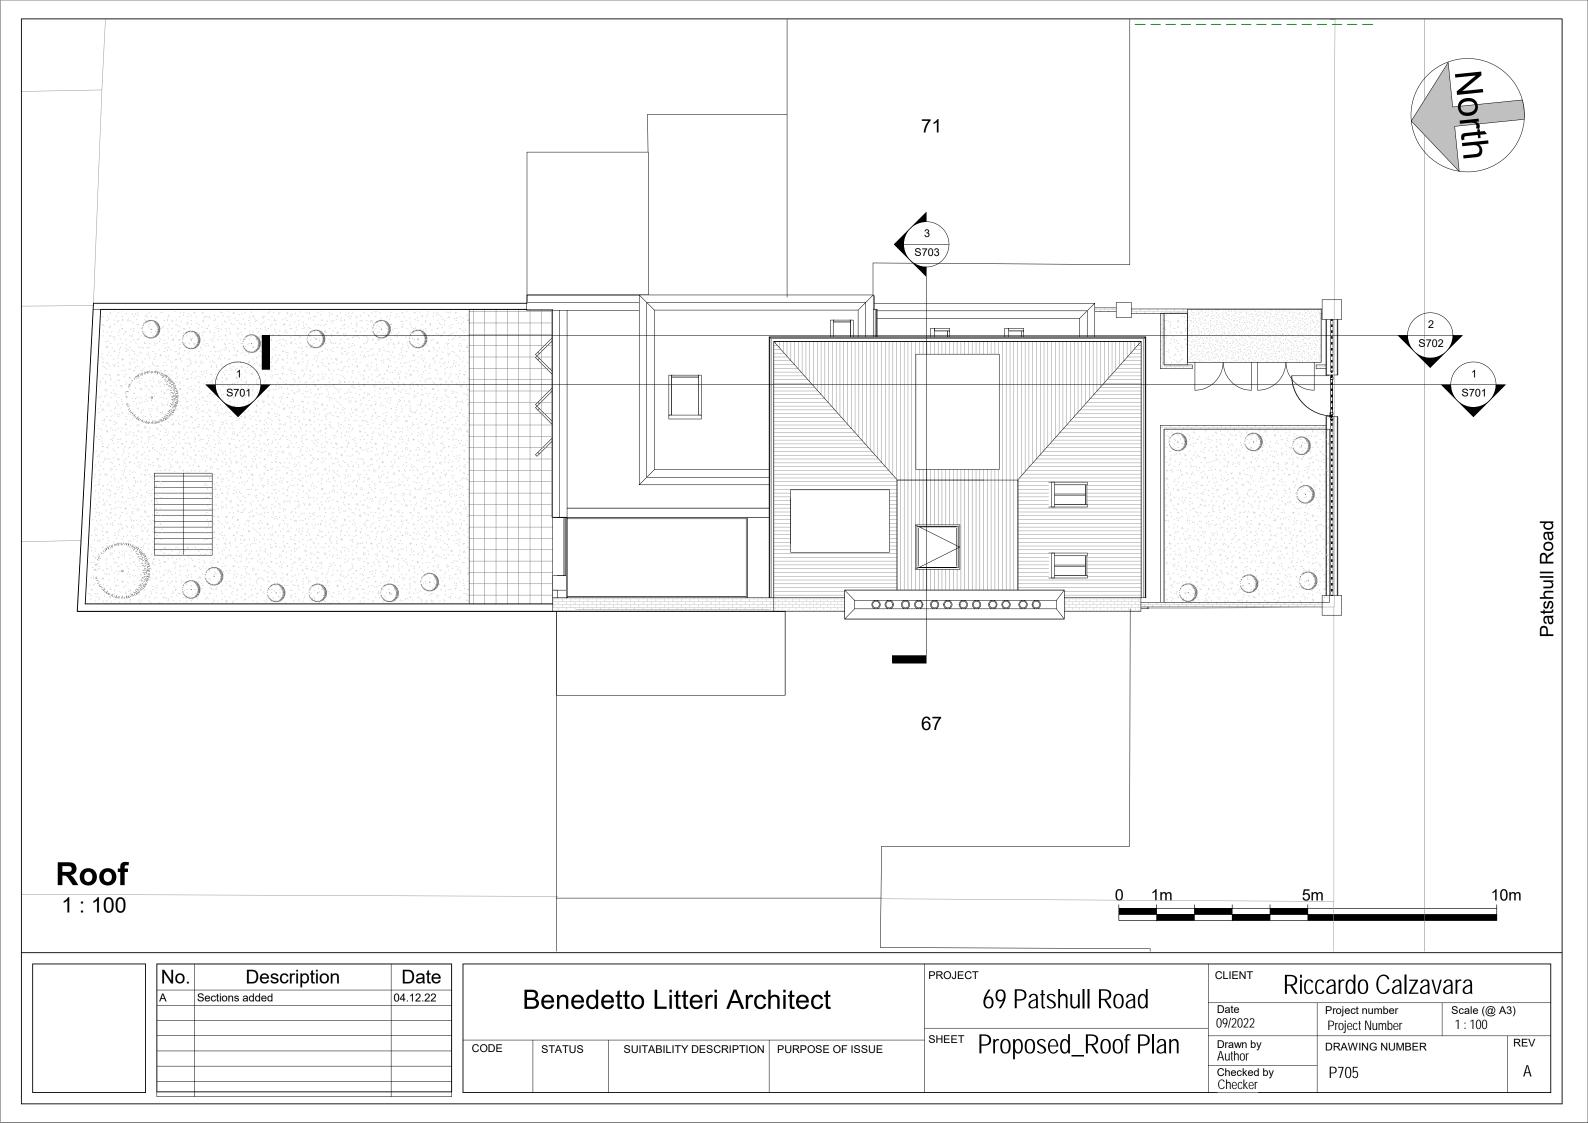

|            |     |  |
|-----------------------------|--------|-------------------------|------------------|---------|------------------|-----------------------|-------------------------------|------------|-----|--|
|                             | Deneue | etto Litteri Arci       | IIIGCI           |         |                  | Date<br>09/2022       | Project number Project Number | Scale (@ A | .3) |  |
| CODE                        | STATUS | SUITABILITY DESCRIPTION | PURPOSE OF ISSUE | SHEET   | Proposed_Second  | Drawn by<br>Author    | DRAWING NUMBER                |            | REV |  |
|                             |        |                         |                  |         | Floor            | Checked by<br>Checker | P703                          |            | A   |  |







| No. | Description | Date |      | Rened  | etto Litteri Arc        | hitect           | PROJEC | 69 Patshull Road   | CLIENT                | Riccardo Calzav                  |
|-----|-------------|------|------|--------|-------------------------|------------------|--------|--------------------|-----------------------|----------------------------------|
|     |             |      |      | Defica | Cito Litter Are         | intoot           |        |                    | Date 09/2022          | Project number<br>Project Number |
|     |             |      | CODE | STATUS | SUITABILITY DESCRIPTION | PURPOSE OF ISSUE | SHEET  | Proposed_Section 1 | Drawn by<br>Author    | DRAWING NUMBER                   |
|     |             |      |      |        |                         |