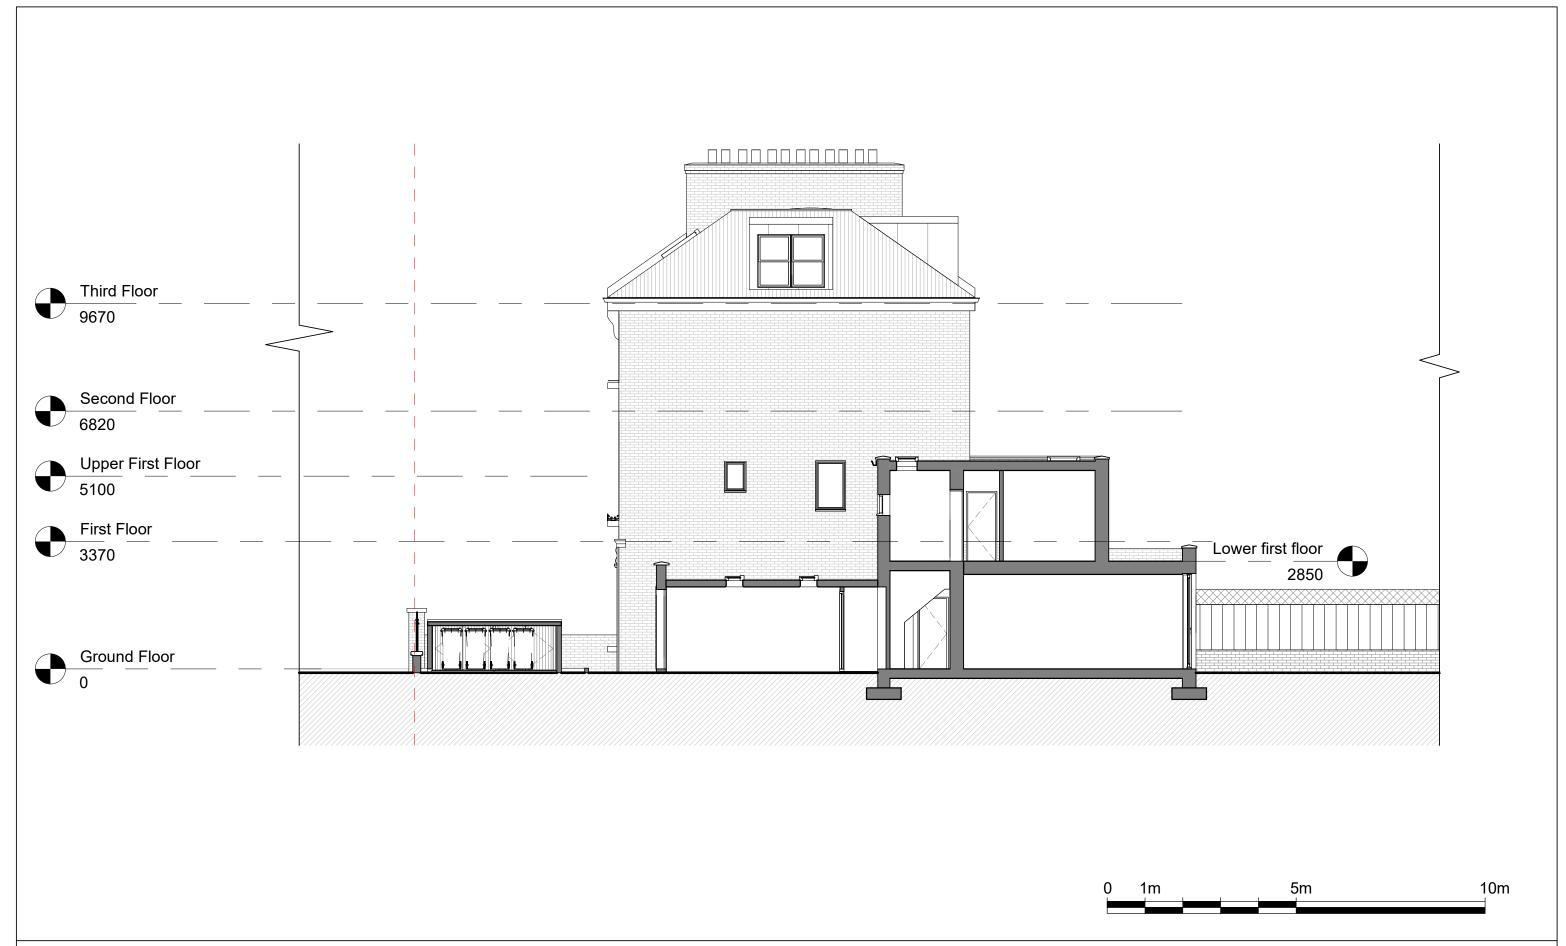

| PROJECT 69 Patshull Road | Riccardo Calzavara |                               |                        |     |  |  |
|--------------------------|--------------------|-------------------------------|------------------------|-----|--|--|
|                          | Date 09/2022       | Project number Project Number | Scale (@ A3<br>1 : 100 | 3)  |  |  |
| SHEET Proposed Section 2 | Drawn by<br>BL     | DRAWING NUMBER                |                        | REV |  |  |
|                          | Checked by BL      | S702                          |                        |     |  |  |