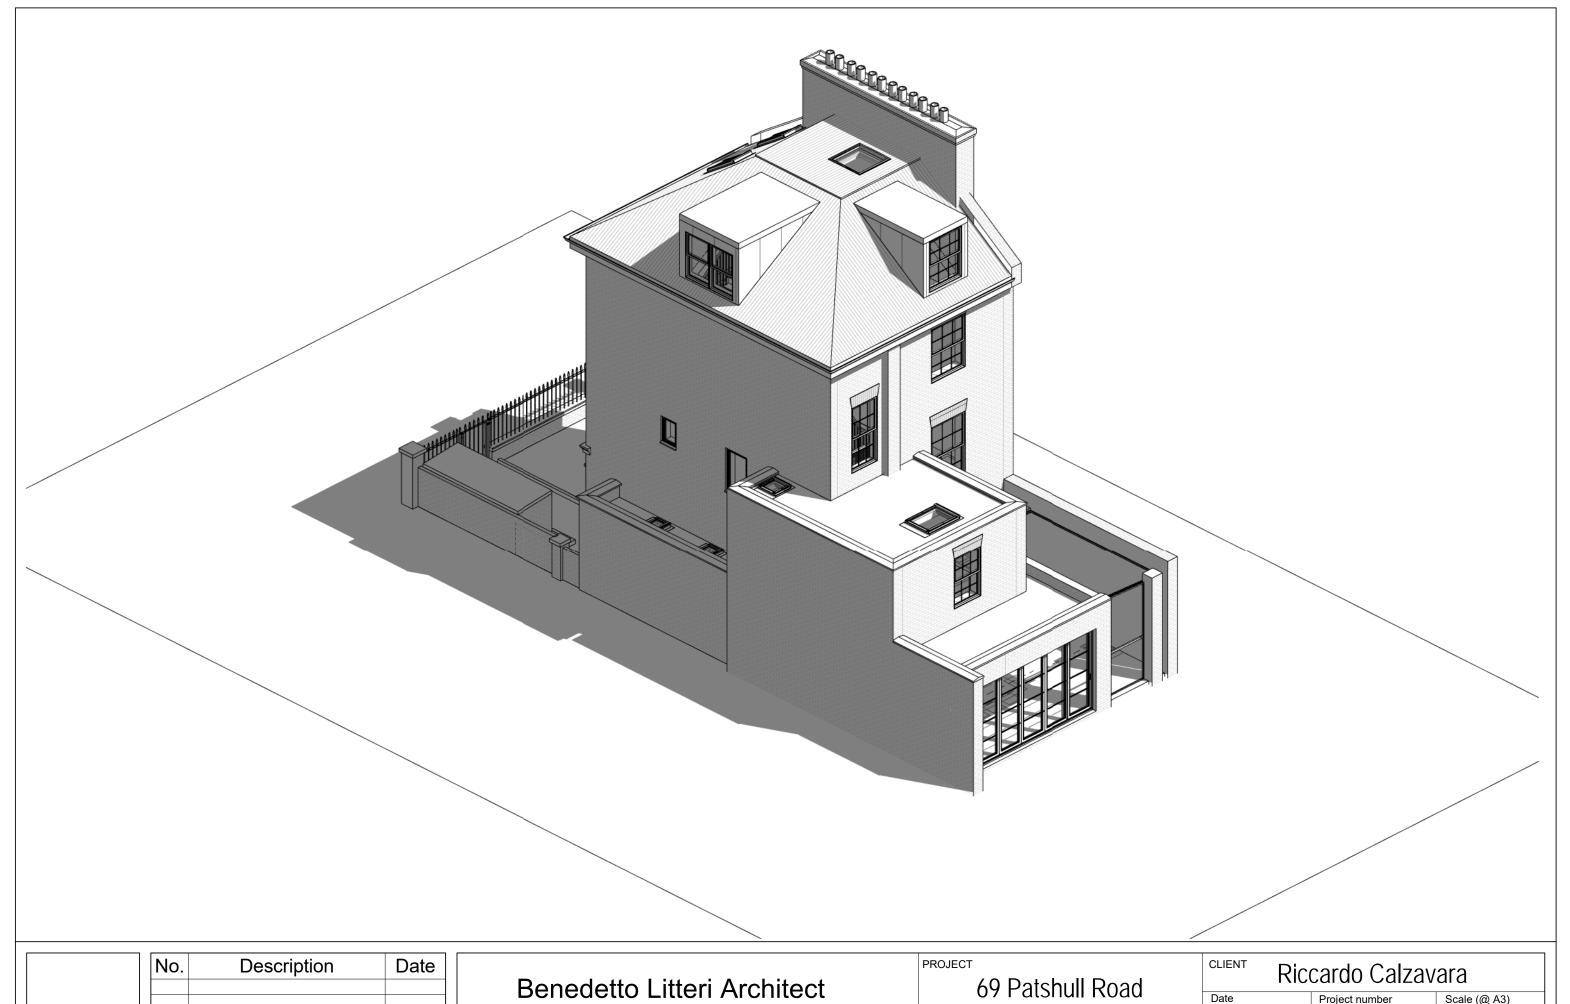

69 Patshull Road

Proposed 3D View

| Riccardo Calzavara    |                               |            |     |  |  |  |
|-----------------------|-------------------------------|------------|-----|--|--|--|
| Date<br>09/2022       | Project number Project Number | Scale (@ A | 3)  |  |  |  |
| Drawn by<br>Author    | DRAWING NUMBER                |            | REV |  |  |  |
| Checked by<br>Checker | V701                          |            |     |  |  |  |