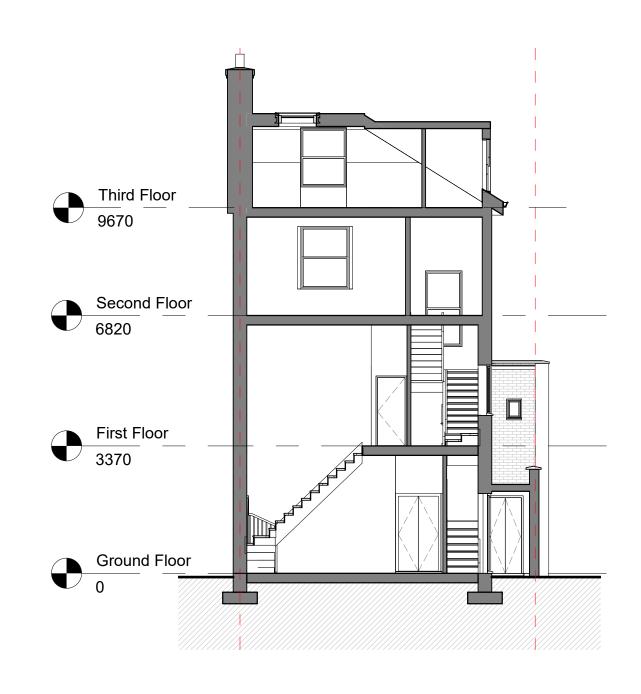

| No. | Description | Date |      | Rened  | etto Litteri Arc        | hitect           | PROJEC | 69 Patshull Road   | CLIENT                | Riccardo Calzav                  |
|-----|-------------|------|------|--------|-------------------------|------------------|--------|--------------------|-----------------------|----------------------------------|
|     |             |      |      | Defica | Cito Litter Are         | intoot           |        |                    | Date 09/2022          | Project number<br>Project Number |
|     |             |      | CODE | STATUS | SUITABILITY DESCRIPTION | PURPOSE OF ISSUE | SHEET  | Proposed_Section 1 | Drawn by<br>Author    | DRAWING NUMBER                   |
|     |             |      |      |        |                         |                  |        |                    | Checked by<br>Checker | S701                             |