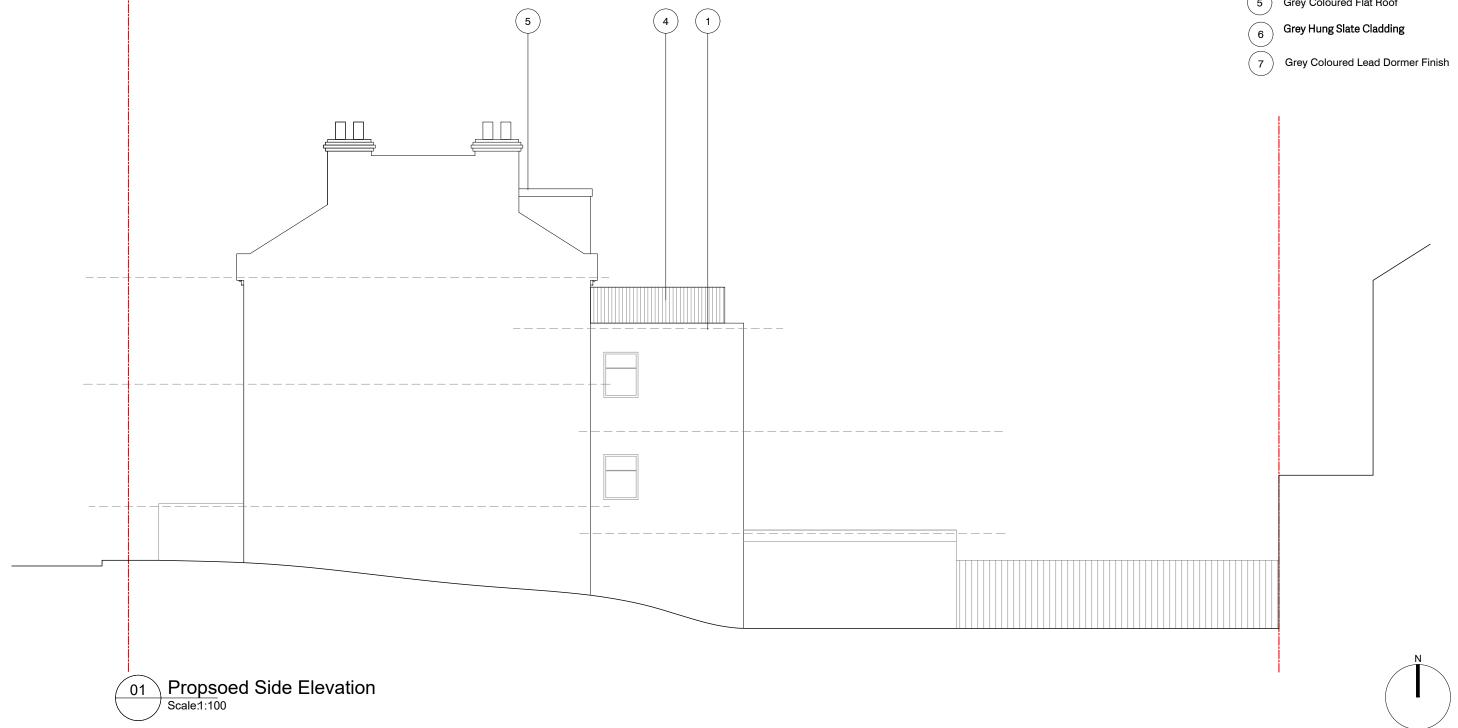

Material Key

Existing Grey Tile Roof

White Timber Framed Windows

Galvanised Steel Railings

Grey Coloured Flat Roof

1:100 @ A3 Scale in Metres

Existing Site Boundary ISSUED FOR **PLANNING** 

|     | _        | -                      |
|-----|----------|------------------------|
|     | _        | =                      |
| _   | _        | _                      |
|     | _        | -                      |
| С   | 05.12.22 | Dormer material change |
| В   | 23.11.22 | Issued for planning    |
| Α   | xx.09.22 | Issued for planning    |
| Rev | Date     | Description            |

PROJECT Y497 - 12B Medley Road

DRAWING NAME Proposed Elevations 2 DWG NUMBER YO497 - 201 SCALE 1:100 @ A3 DATE Sep 2022 REV С

Yelo Architects Ltd Spaces, Trafalgar Place Brighton BN1 4DU

E W Twitter 01273 608 444 mail@yeloarchitects.com yeloarchitects.com yeloarchitects