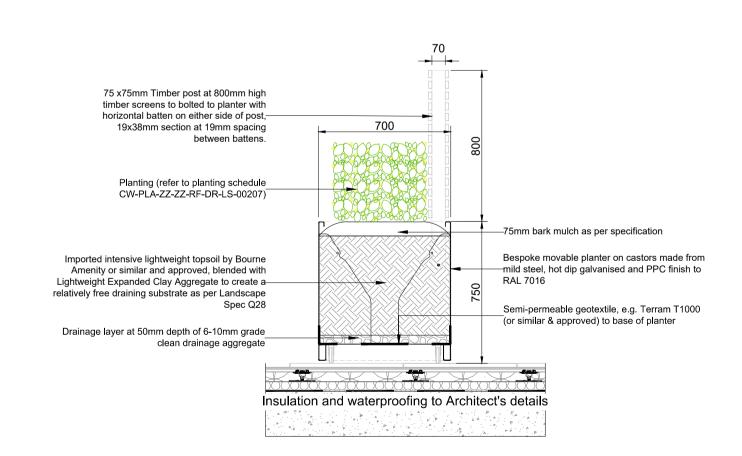

Multi-stem Tree Refer to Softworks Planting Plan (Dwg No.-CW-PLA-ZZ-ZZ-RF-DR-LS-00205) Ensure nursery level of tree sits at top of soil\_\_\_ level allowing for any settlement LED spike lights to planter with the spike end of the light embedded into the planting Ø50mm annular irrigation pipe and pipe cap installed \_Planting (refer to planting schedule CW-PLA-ZZ-ZZ-RF-DR-LS-00207) as per Landscape Spec Q31.512. Ensure inlet is slightly above finished mulch level Light fixing Imported intensive lightweight topsoil by Bourne -Welded to planter tray frame 75mm from Amenity or similar and approved, blended with top of planter Lightweight Expanded Clay Aggregate to create a-Bespoke Perimeta Planterline made from mild relatively free draining substrate as per Landscape steel, hot dip galvanised and PPC finish to RAL 7016 with timber slatted seat & storage Spec Q28 underneath and LED strip lighting Underground guying with deadman anchors as per Semi-permeable geotextile, e.g. Terram T1000 (or similar & approved) to base of planter Landscape Spec Q31.526 Insulation and waterproofing to Architect's details

Typical planting detail to movable planter

Scale: 1:20

Copyright of Place Design + Planning Ltd. 2008 All Rights Reserved PLEASE NOTE: Figured dimensions take precedent over scale, do not scale from drawings. Inform Place Design + Planning Ltd of any discrepancies before works commence on site.