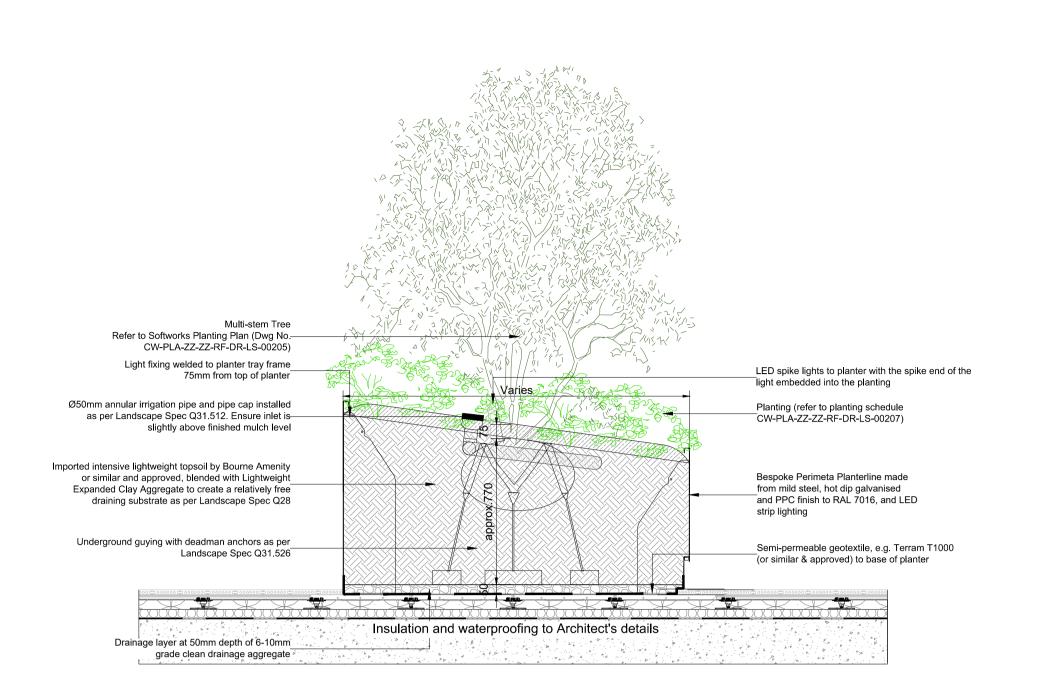

Multi-stem Tree Refer to Softworks Planting Plan (Dwg No.-CW-PLA-ZZ-ZZ-RF-DR-LS-00205) Ensure nursery level of tree sits at top of soil\_\_\_ level allowing for any settlement LED spike lights to planter with the spike end of the light embedded into the planting Ø50mm annular irrigation pipe and pipe cap installed \_Planting (refer to planting schedule CW-PLA-ZZ-ZZ-RF-DR-LS-00207) as per Landscape Spec Q31.512. Ensure inlet is slightly above finished mulch level Light fixing Imported intensive lightweight topsoil by Bourne -Welded to planter tray frame 75mm from Amenity or similar and approved, blended with top of planter Lightweight Expanded Clay Aggregate to create a-Bespoke Perimeta Planterline made from mild relatively free draining substrate as per Landscape steel, hot dip galvanised and PPC finish to RAL 7016 with timber slatted seat & storage Spec Q28 underneath and LED strip lighting Underground guying with deadman anchors as per Semi-permeable geotextile, e.g. Terram T1000 (or similar & approved) to base of planter Landscape Spec Q31.526 Insulation and waterproofing to Architect's details

O1 Typical planting detail to slanted bespoke planter

Scale: 1:20

Typical planting detail to bespoke planter with bench seat Scale: 1:20

Typical planting detail next to building Scale: 1:20

ENVIRONMENTAL: