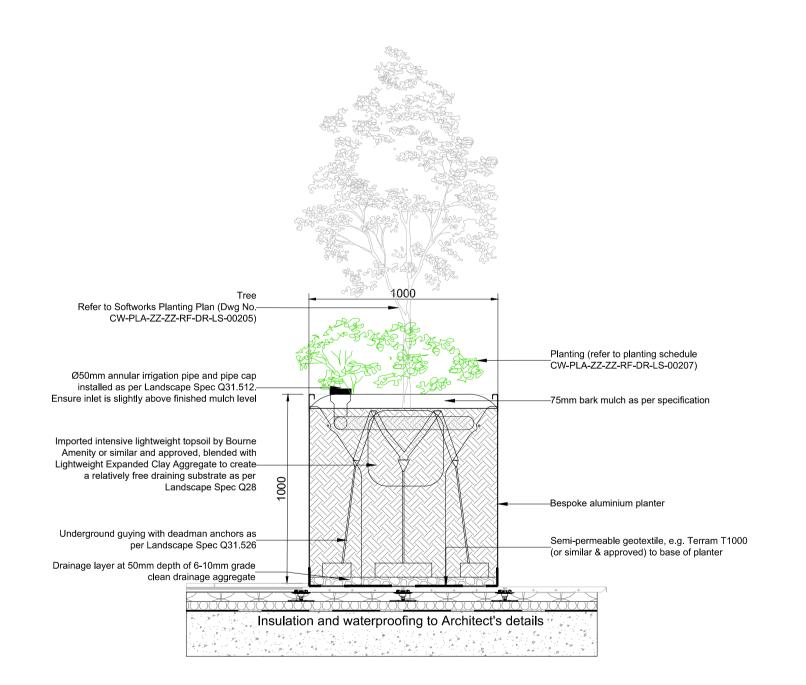

Multi-stem Tree Refer to Softworks Planting Plan (Dwg No.-CW-PLA-ZZ-ZZ-RF-DR-LS-00205) Ensure nursery level of tree sits at top of soil\_\_\_ level allowing for any settlement LED spike lights to planter with the spike end of the light embedded into the planting Ø50mm annular irrigation pipe and pipe cap installed \_Planting (refer to planting schedule CW-PLA-ZZ-ZZ-RF-DR-LS-00207) as per Landscape Spec Q31.512. Ensure inlet is slightly above finished mulch level Light fixing Imported intensive lightweight topsoil by Bourne -Welded to planter tray frame 75mm from Amenity or similar and approved, blended with top of planter Lightweight Expanded Clay Aggregate to create a-Bespoke Perimeta Planterline made from mild relatively free draining substrate as per Landscape steel, hot dip galvanised and PPC finish to RAL 7016 with timber slatted seat & storage Spec Q28 underneath and LED strip lighting Underground guying with deadman anchors as per Semi-permeable geotextile, e.g. Terram T1000 (or similar & approved) to base of planter Landscape Spec Q31.526 Insulation and waterproofing to Architect's details

O1 Typical planting detail to slanted bespoke planter

Scale: 1:20

Typical planting detail to bespoke planter with bench seat Scale: 1:20

Typical planting detail next to building Scale: 1:20

ENVIRONMENTAL: