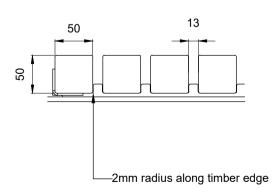

Typical elevation of bench with storage

Scale: 1:10

Close-up view of timber slats

Scale: 1:5

Perspective view of storage bench
Scale: 1:10

Typical plan view of storage bench

Scale: 1:10

DO NOT SCALE FROM DRAWING