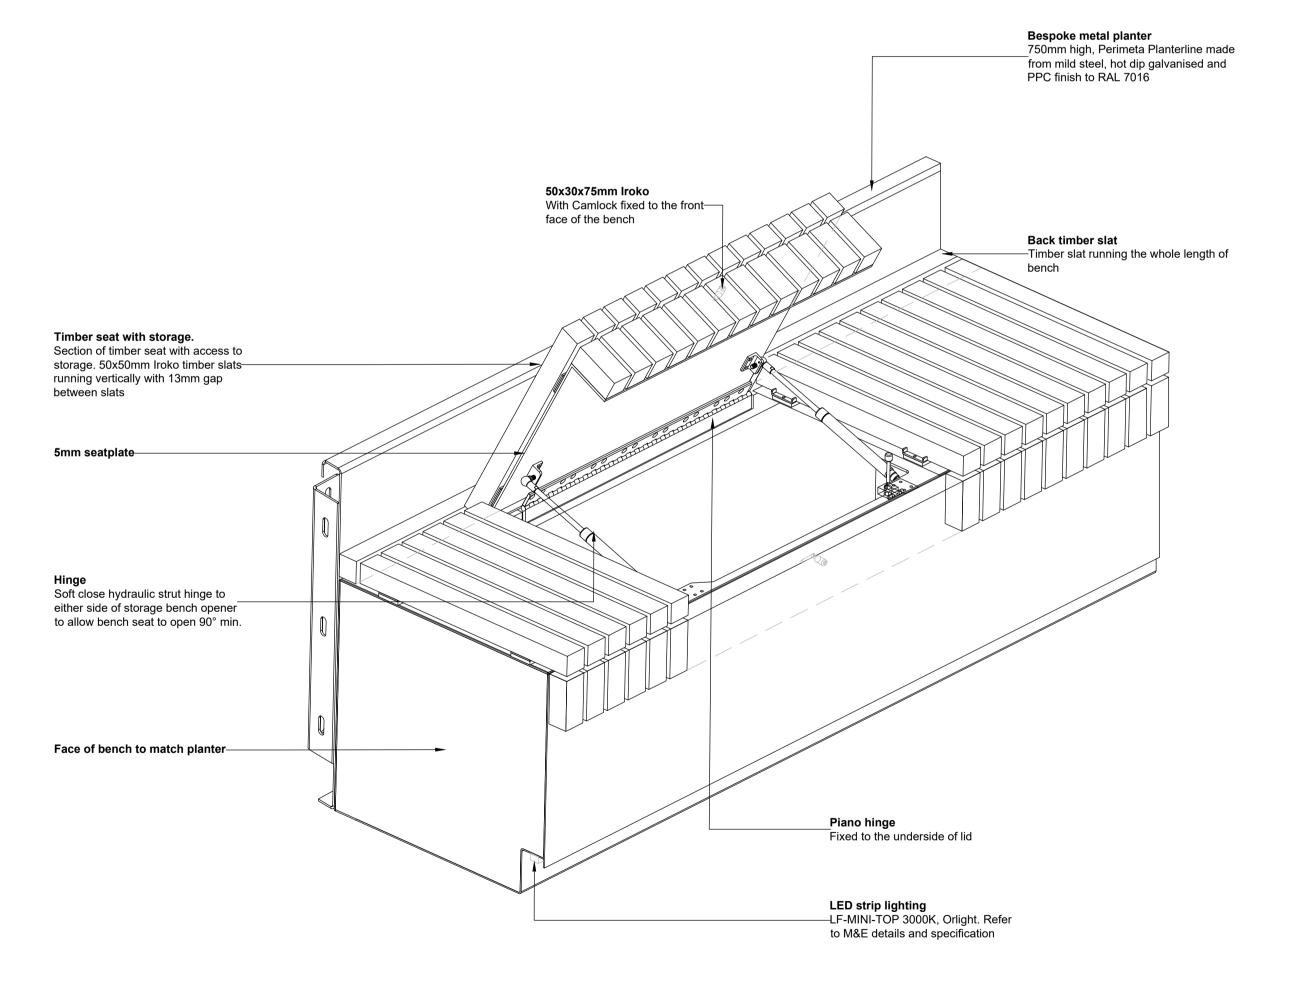

Typical plan view of normal bench
Scale: 1:10

Back timber slat
Timber slat running the whole length of the bench Timber seat with storage. 500mm high. 50x50mm Iroko timber slats running vertically with 13mm gap between slats Soft close hydraulic strut hinge to either side of storage bench opener to allow bench seat to open 90° min.

1000mm wide bench seat storage access

Bespoke metal planter 750mm, Perimeta Planterline made from see detail 04 mild steel, hot dip galvanised and PPC finish to RAL 7016 Timber seat with storage. 500mm high. 50x50mm Iroko timber slats running vertically with 13mm gap between slats 50x30x75mm Iroko With Camlock fixed to thefront face of the bench \_LED strip lighting

Typical elevation of bench with storage

Scale: 1:10

Close-up view of timber slats

Scale: 1:5

Perspective view of storage bench
Scale: 1:10

Typical plan view of storage bench

Scale: 1:10

DO NOT SCALE FROM DRAWING