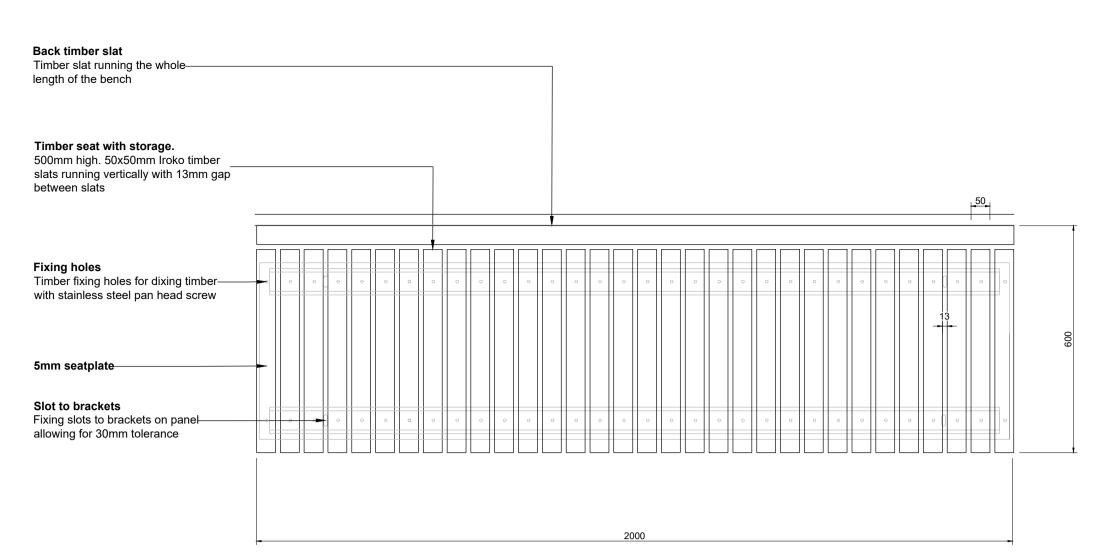

Typical plan view of normal bench
Scale: 1:10

Back timber slat
Timber slat running the whole length of the bench Timber seat with storage. 500mm high. 50x50mm Iroko timber slats running vertically with 13mm gap between slats Soft close hydraulic strut hinge to either side of storage bench opener to allow bench seat to open 90° min.

1000mm wide bench seat storage access

Bespoke metal planter 750mm, Perimeta Planterline made from see detail 04 mild steel, hot dip galvanised and PPC finish to RAL 7016 Timber seat with storage. 500mm high. 50x50mm Iroko timber slats running vertically with 13mm gap between slats 50x30x75mm Iroko With Camlock fixed to thefront face of the bench \_LED strip lighting

Typical elevation of bench with storage

Scale: 1:10

Close-up view of timber slats

Scale: 1:5

Perspective view of storage bench
Scale: 1:10

Typical plan view of storage bench

Scale: 1:10

DO NOT SCALE FROM DRAWING