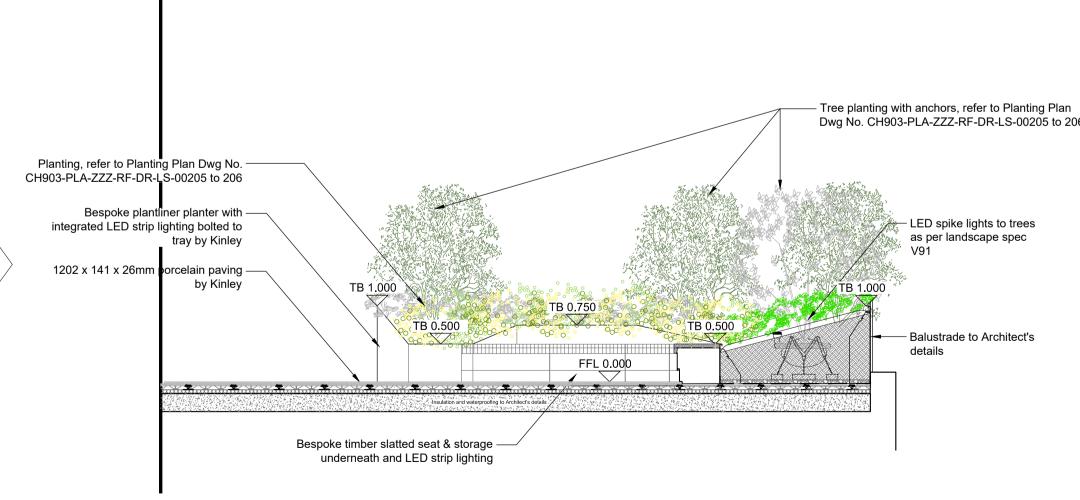

Section C - C Level 10 West

Roof terrace Sections (Levels 08 & 10) Project Stage

+44 208944 1940 +44 2089441117 scale 1:50 at A1

Place Design + Planning Ltd 16 West Barnes Lane London, SW20 0BU, UK

CW-PLA-ZZ-ZZ-RF-DR-LS-00305 C00

Tree planting with anchors, refer to Planting Plan
 Dwg No. CH903-PLA-ZZZ-RF-DR-LS-00205 to 206