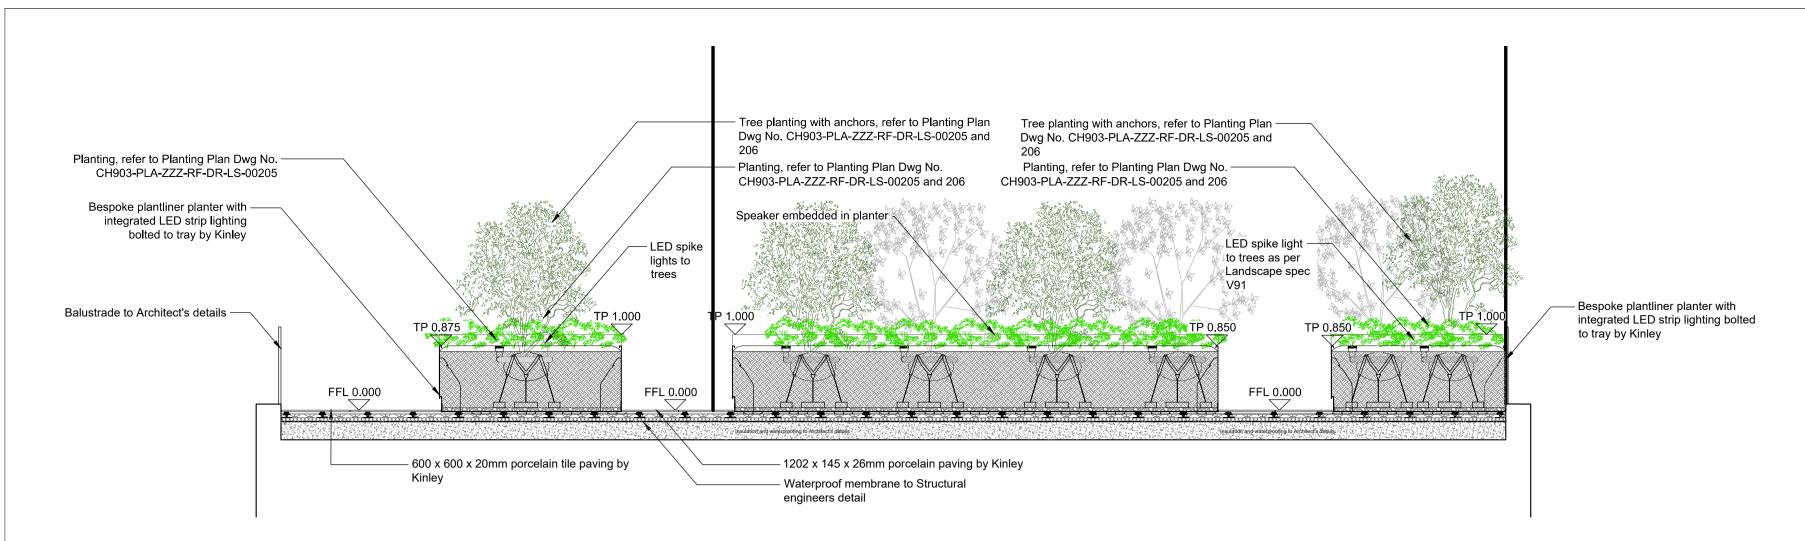

000 000 000

\ L10

Section A - A Level 8 West
Scale: 1:50

800mm high timber -Tree planting with anchors, refer to screens to bolted to planter Planting Plan Dwg No. CH903-PLA-ZZZ-RF-DR-LS-00206 - Planting, refer to Planting Plan Dwg No. Speaker embedded in planter — CH903-PLA-ZZZ-RF-DR-LS-00205 to 206 LED spike lights to trees Mild steel planter with PPC finish — - Freestanding bench table. Refer to drawing  $\,^{^{ackprime}}$ CH903-PLA-ZZZ-RF-DR-LS-00415 1202 x 141 x 26mm porcelain paving -Bespoke plantliner planter with by Kinley (or similar & approved) integrated LED strip lighting bolted to tray by Kinley ■ Balustrade to Architect's details Farrino porcelain decking by Kinley (1202 x 141 x 26 mm) Bespoke mild steel planter with — - Waterproof membrane to Structural timber slatted seat & storage engineers detail underneath and LED strip lighting

Roof terrace Sections (Levels 08 & 10) Project Stage

+44 208944 1940 +44 2089441117 scale 1:50 at A1

Place Design + Planning Ltd 16 West Barnes Lane London, SW20 0BU, UK

CW-PLA-ZZ-ZZ-RF-DR-LS-00305 C00

Tree planting with anchors, refer to Planting Plan
 Dwg No. CH903-PLA-ZZZ-RF-DR-LS-00205 to 206