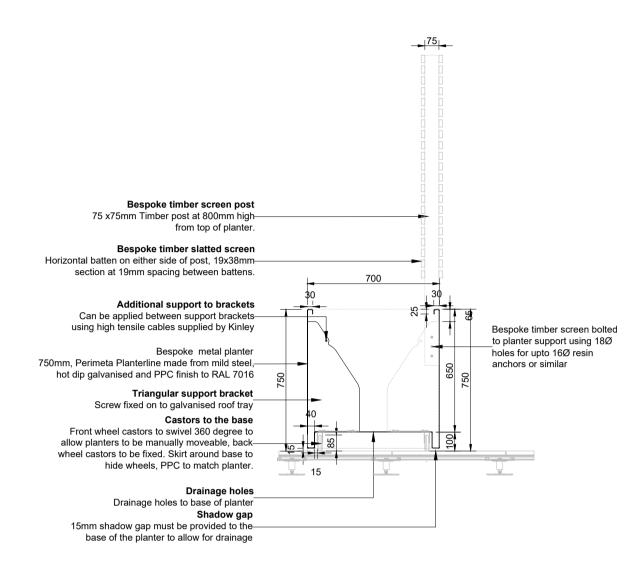

F14a Bespoke rectangular planter
Scale: 1:20

Bespoke movablel planter

Scale: 1:20

DO NOT SCALE FROM DRAWING

Copyright of Place Design + Planning Ltd. 2008 All Rights Reserved PLEASE NOTE: Figured dimensions take precedent over scale, do not scale from drawings. Inform Place Design + Planning Ltd of any discrepancies before works commence on site.

Notes:

Refer to drawings CW-PLA-ZZ-ZZ-RF-DR-LS-00006 for Roof Terrace Planters and Benches Location Plan.

All planters to contain drainage board in base to assist with drainage as per CW-WLL-ZZ-ZZ-TS-X-0015.