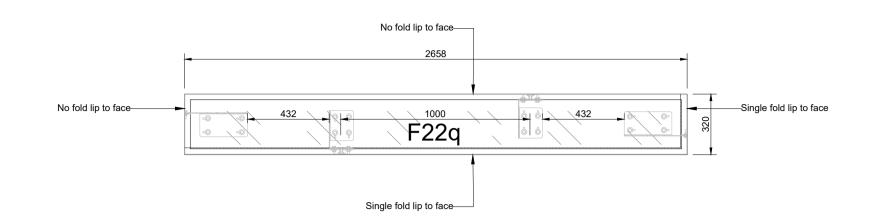

F14a Bespoke rectangular planter
Scale: 1:20

Bespoke movablel planter

Scale: 1:20

DO NOT SCALE FROM DRAWING

Copyright of Place Design + Planning Ltd. 2008 All Rights Reserved PLEASE NOTE: Figured dimensions take precedent over scale, do not scale from drawings. Inform Place Design + Planning Ltd of any discrepancies before works commence on site.

Notes:

Refer to drawings CW-PLA-ZZ-ZZ-RF-DR-LS-00006 for Roof Terrace Planters and Benches Location Plan.

All planters to contain drainage board in base to assist with drainage as per CW-WLL-ZZ-ZZ-TS-X-0015.