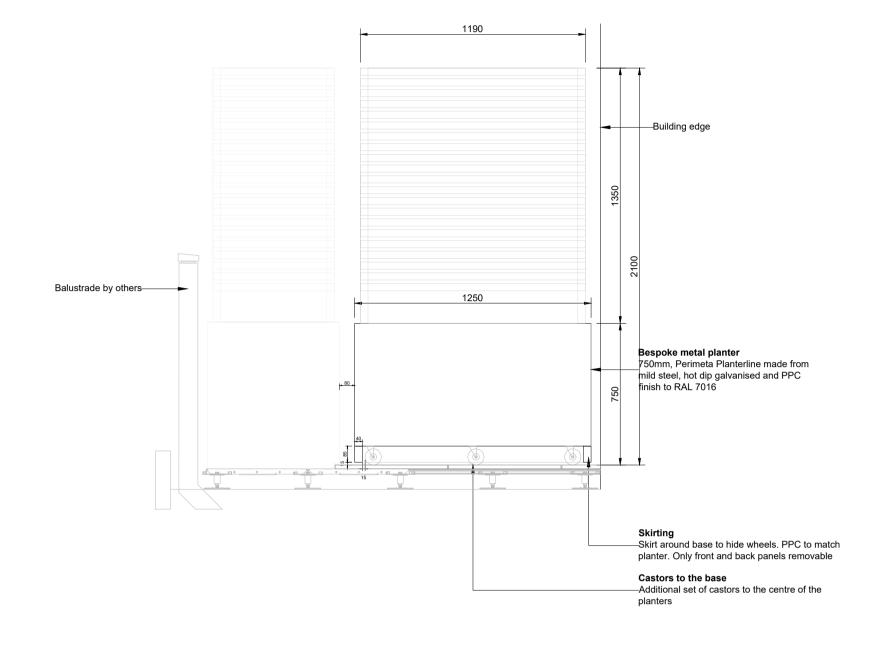

F14a Bespoke rectangular planter
Scale: 1:20

Bespoke movablel planter

Scale: 1:20

DO NOT SCALE FROM DRAWING

Copyright of Place Design + Planning Ltd. 2008 All Rights Reserved PLEASE NOTE: Figured dimensions take precedent over scale, do not scale from drawings. Inform Place Design + Planning Ltd of any discrepancies before works commence on site.

Notes:

Refer to drawings CW-PLA-ZZ-ZZ-RF-DR-LS-00006 for Roof Terrace Planters and Benches Location Plan.

All planters to contain drainage board in base to assist with drainage as per CW-WLL-ZZ-ZZ-TS-X-0015.