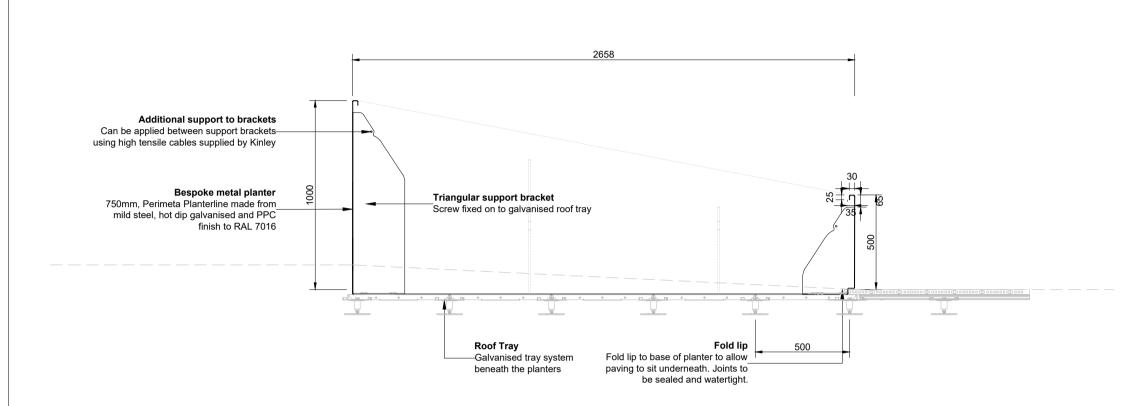

F14a Bespoke rectangular planter
Scale: 1:20

Bespoke movablel planter

Scale: 1:20

DO NOT SCALE FROM DRAWING

Copyright of Place Design + Planning Ltd. 2008 All Rights Reserved PLEASE NOTE: Figured dimensions take precedent over scale, do not scale from drawings. Inform Place Design + Planning Ltd of any discrepancies before works commence on site.

Notes:

Refer to drawings CW-PLA-ZZ-ZZ-RF-DR-LS-00006 for Roof Terrace Planters and Benches Location Plan.

All planters to contain drainage board in base to assist with drainage as per CW-WLL-ZZ-ZZ-TS-X-0015.