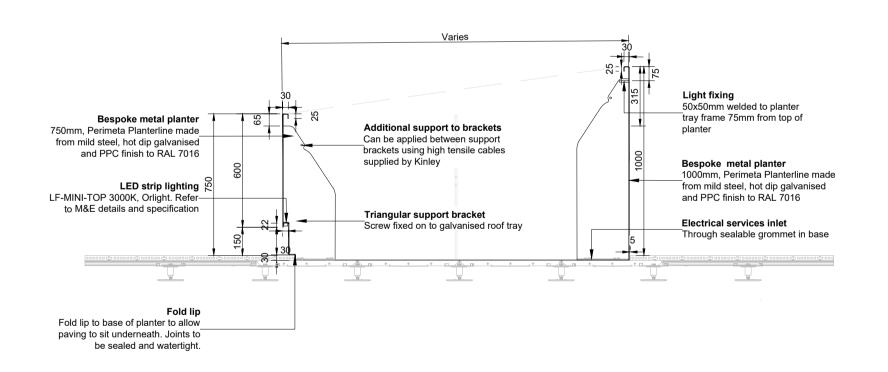

F22a-c Section through bespoke metal planters

Notes:

Refer to drawings CW-PLA-ZZ-ZRF-DR-LS-00006 for Roof Terrace Planters and Benches Location Plan.

All planters to contain drainage board in base to assist with drainage as per CW-WLL-ZZ-ZZ-TS-X-0015.