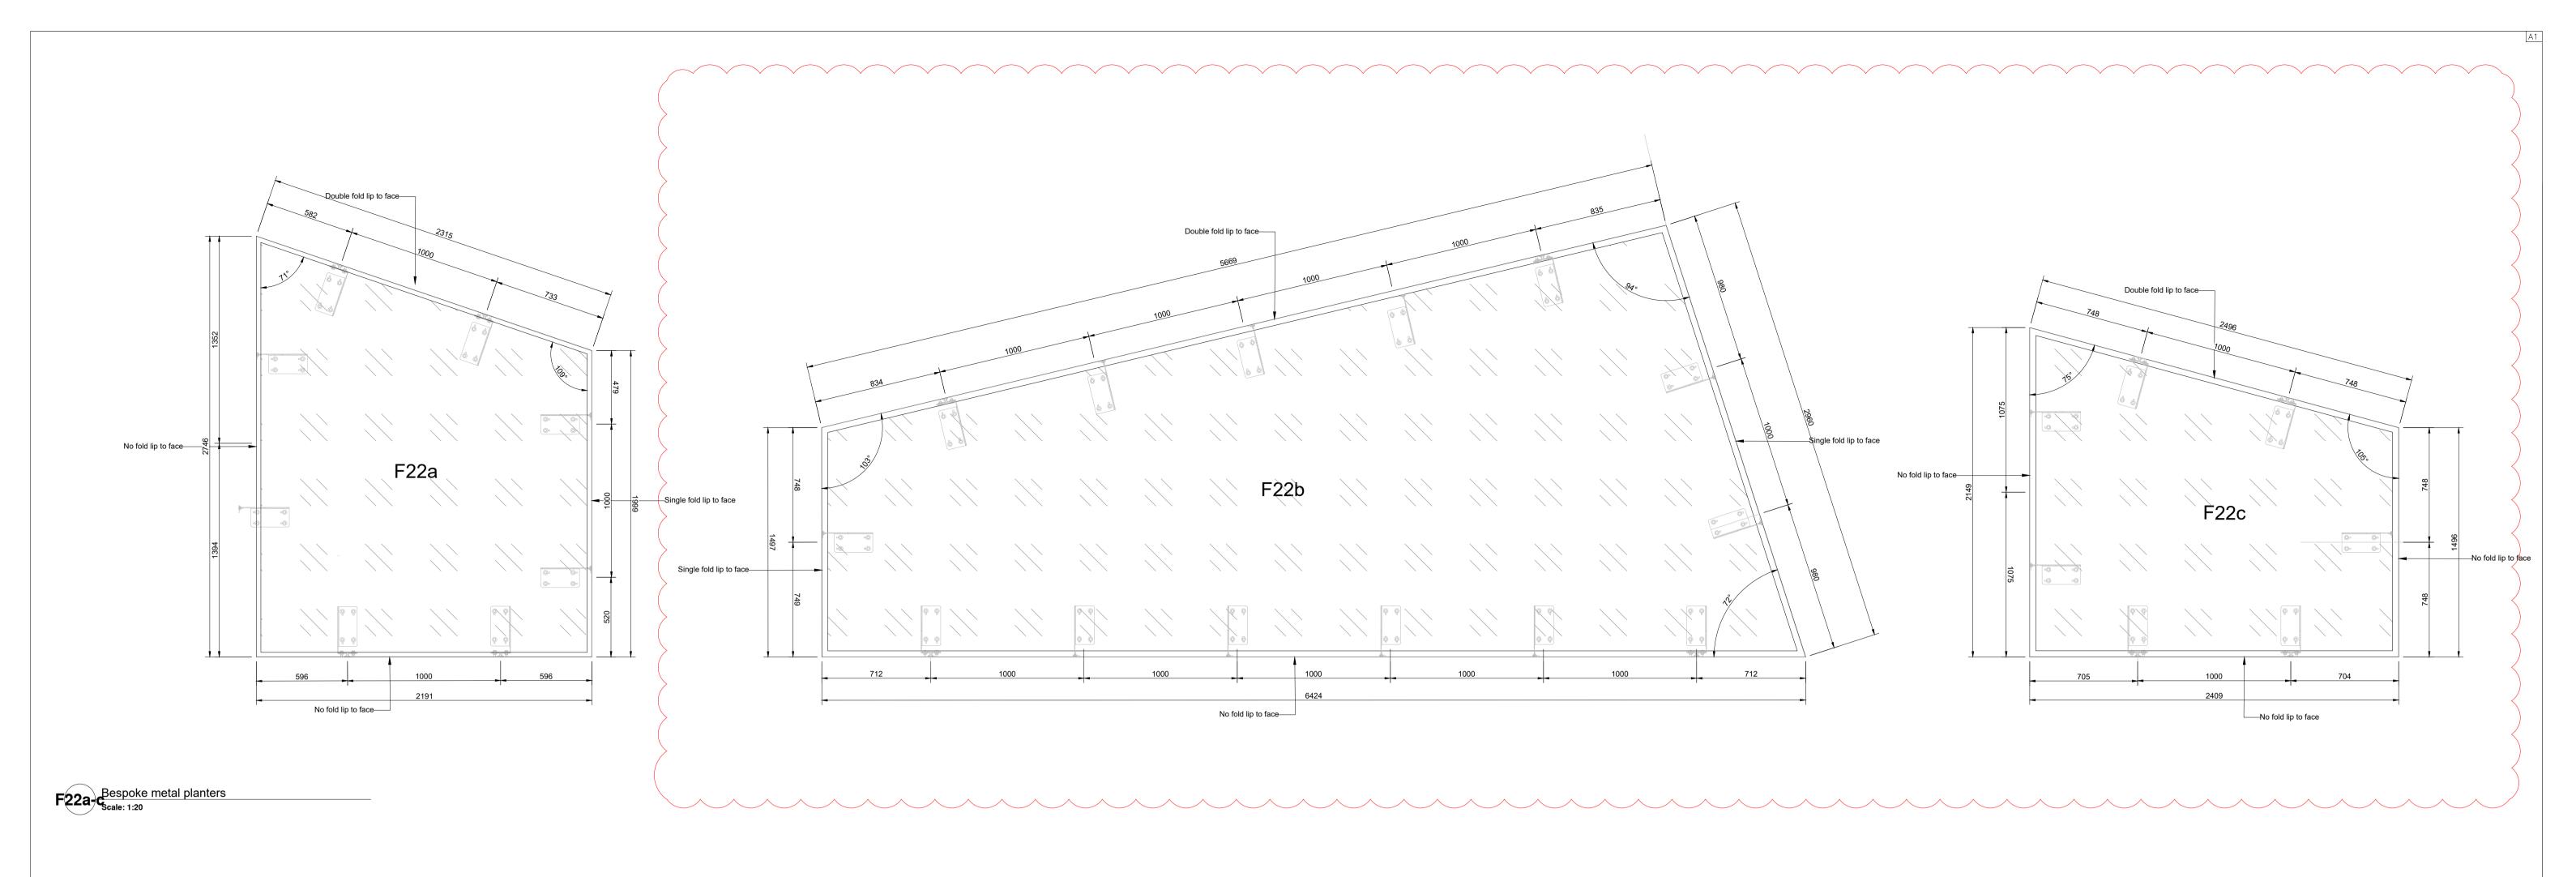

Notes:

Refer to drawings CW-PLA-ZZ-ZRF-DR-LS-00006 for Roof Terrace Planters and Benches Location Plan.

All planters to contain drainage board in base to assist with drainage as per CW-WLL-ZZ-ZZ-TS-X-0015.