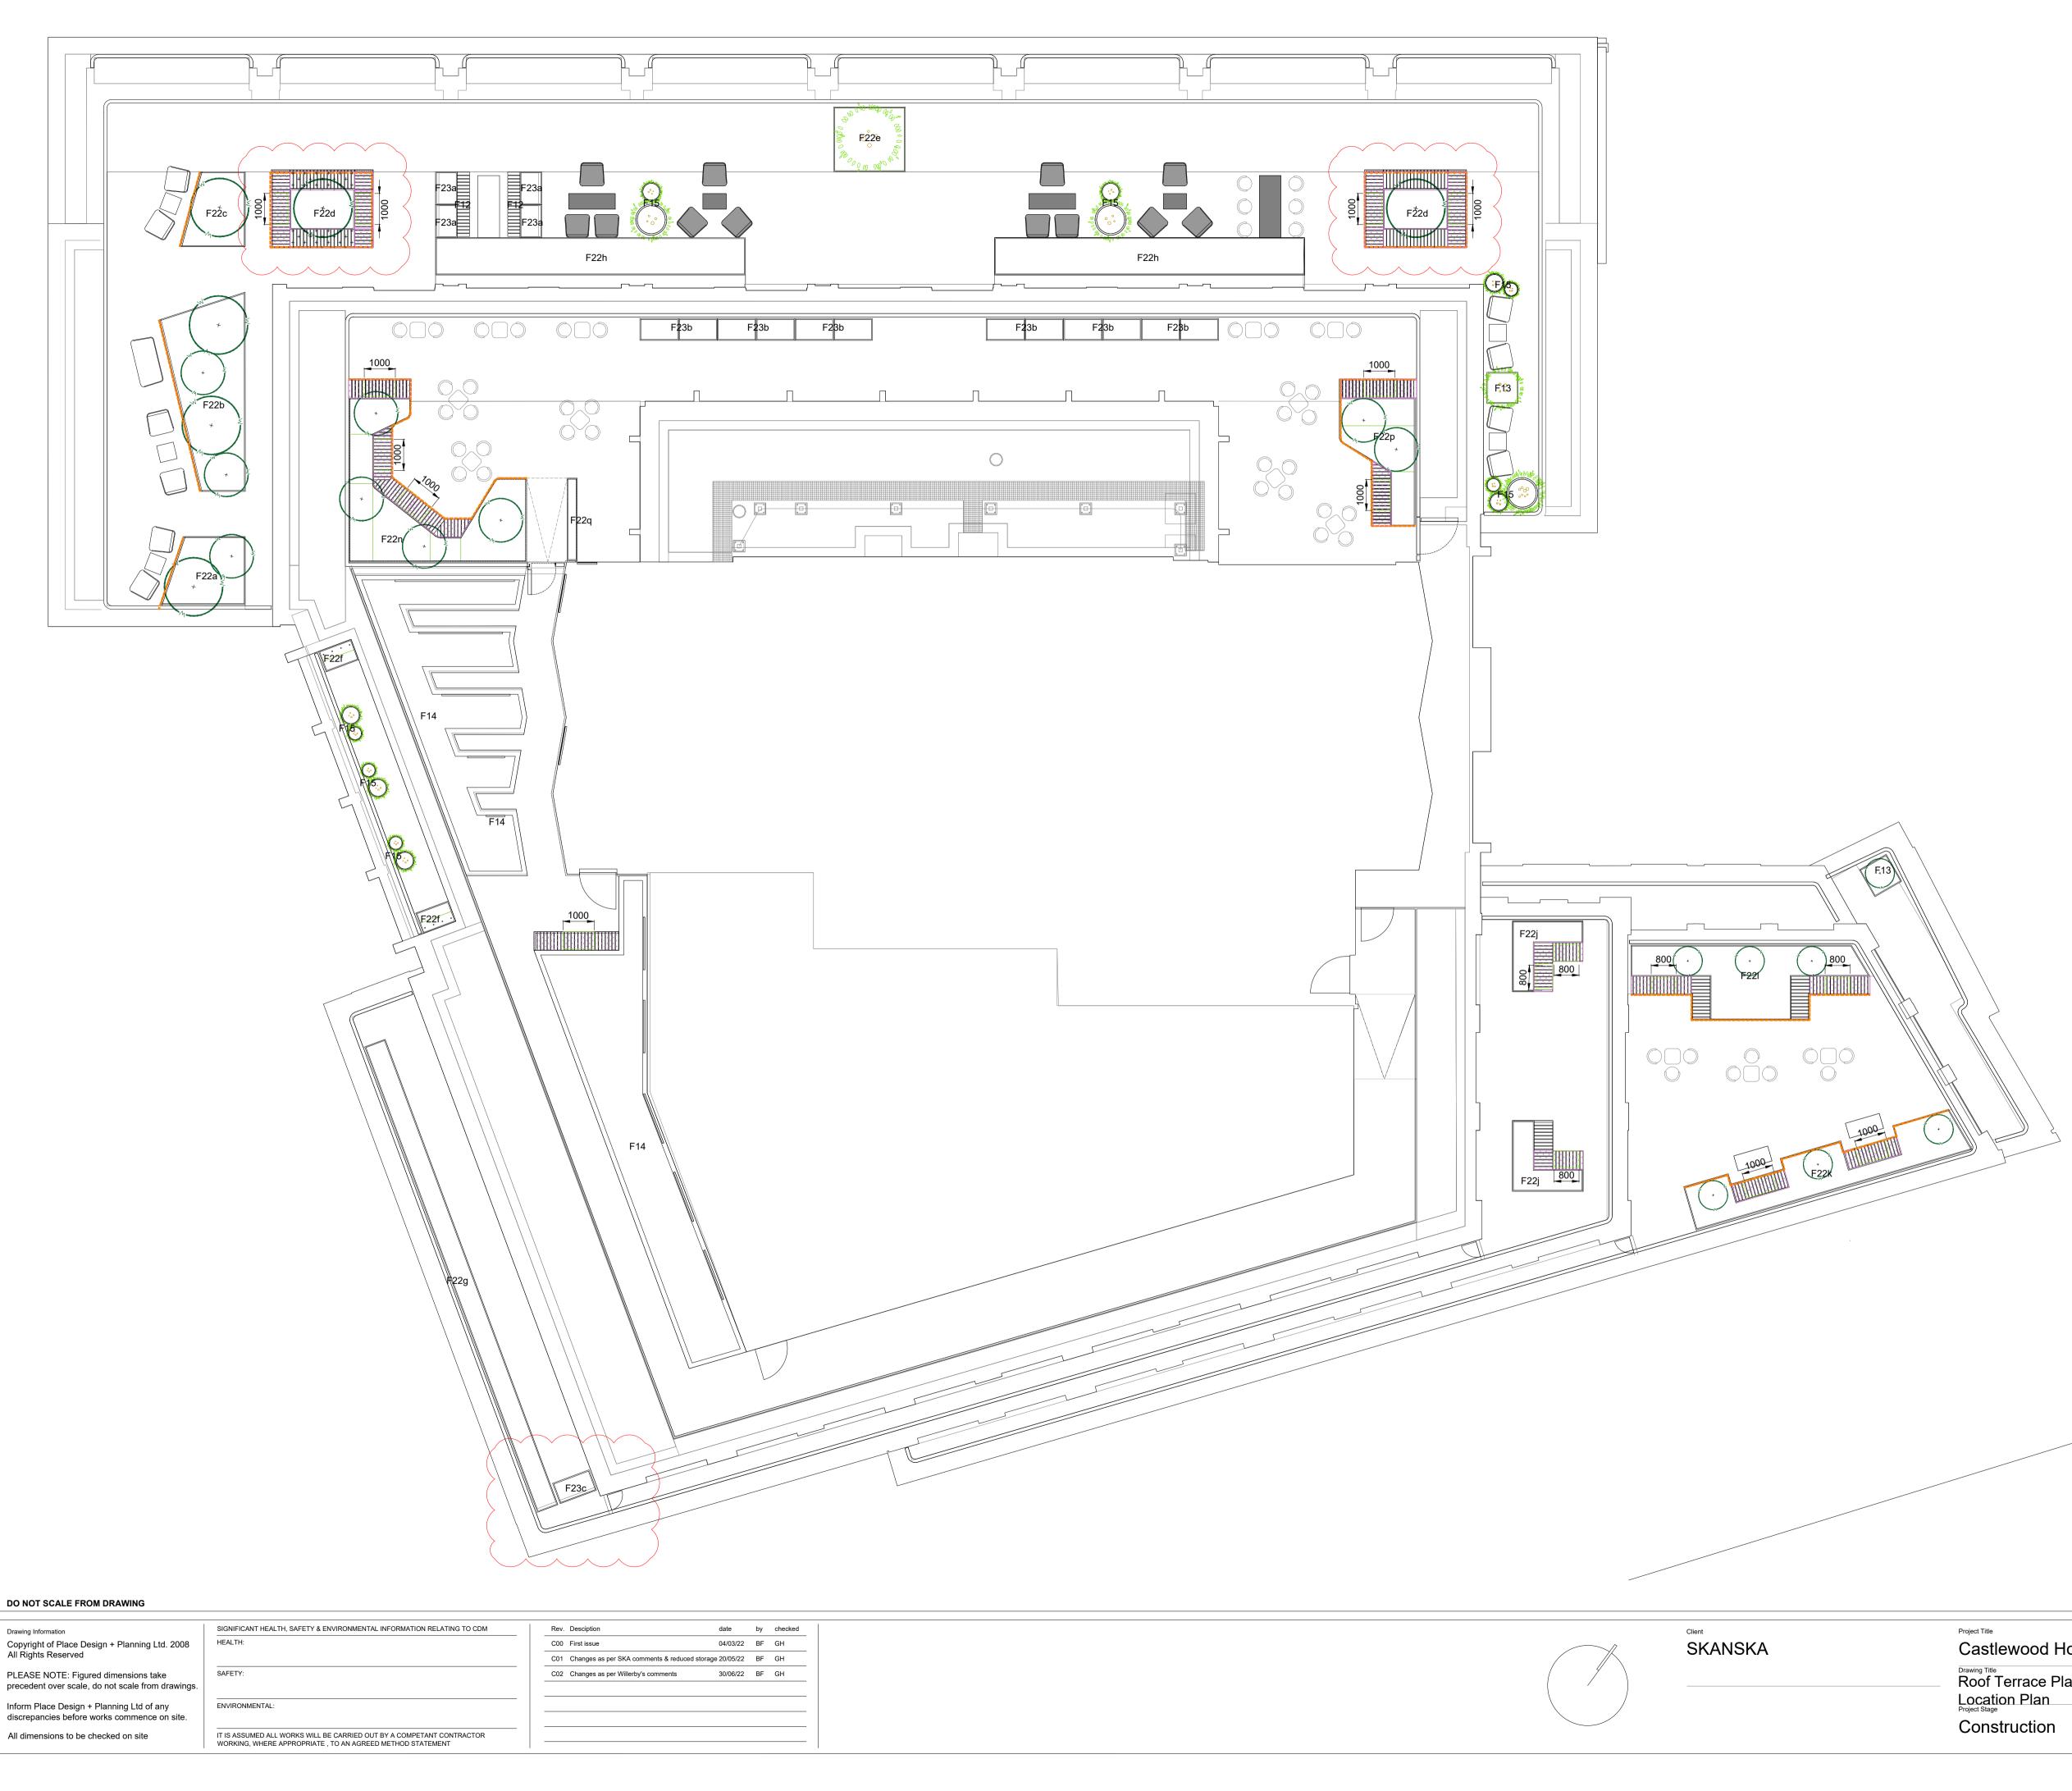

| KEY               |                       |
|-------------------|-----------------------|
| F12               | BE<br>Ke<br>ga        |
| F13               | BE<br>10<br>po        |
| F14               | Kľ<br>Ne<br>tre<br>Va |
| F15 00            | PL<br>Gla<br>mi       |
| F22               | BE<br>Mi<br>70<br>sto |
| F22               | BE<br>Mi<br>70<br>sto |
| F22               | BE<br>Mi<br>70        |
| F22               | BE<br>Mi<br>70<br>int |
| ₩ <u>■</u><br>F22 | BE<br>Mi<br>70<br>int |
| F22               | BE<br>Mi<br>70<br>wi  |
| F22               | B<br>FI<br>M<br>W     |
| <b>F</b> 23       | BE<br>Mi<br>wi        |
|                   | D<br>B                |
|                   | D<br>A                |
|                   | LI                    |

ESPOKE MODULAR PLANTERS - MOVABLE .000 x 1000 mm mild steel planter, owder-coated to RAL 7016

KITCHEN PLANTERS New European Oak Railway Sleeper planters, reated with creocote finish in light brown. /arious dimensions LANTERS - MOVABLE

Glass reinforced plastic (GRP) planters, nid-grey. Various dimensions

ESPOKE PLANTERS - FIXED Mild steel planter, powder-coated to RAL 7016 with integrated timber seats and torage under seat

BESPOKE PLANTERS - FIXED Aild steel planter, powder-coated to RAL 016 with integrated timber seats and torage under seat

BESPOKE PLANTERS - FIXED fild steel planter, powder-coated to RAL )16

ESPOKE PLANTERS - FIXED 1ild steel planter, powder-coated to RAL 016 with integrated timber seats ntegrated with storage under seat BESPOKE PLANTERS - FIXED 1ild steel planter, powder-coated to RAL 016 with integrated timber seats ntegrated with storage under seat ESPOKE PLANTERS - FIXED Aild steel planter, powder-coated to RAL

016 with integrated timber seats integrated with with storage under seat BESPOKE RECTANGULAR PLANTERS -

FIXED Mild steel planter, powder-coated to RAL 7016

with integrated timber seats and storage ESPOKE MODULAR PLANTERS - MOVABLE 1ild steel planter, powder coated to RAL 7016 with castor wheels to base, dimensions vary

DENOTES SECTION OF BENCHES WITH STORAGE

DENOTES STORAGE ACCESS POINTS

LED SURFACE FLOODLIGHT to planting beds/planters

Castlewood House

Drawing Title Roof Terrace Planters and Benches Location Plan Project Stage