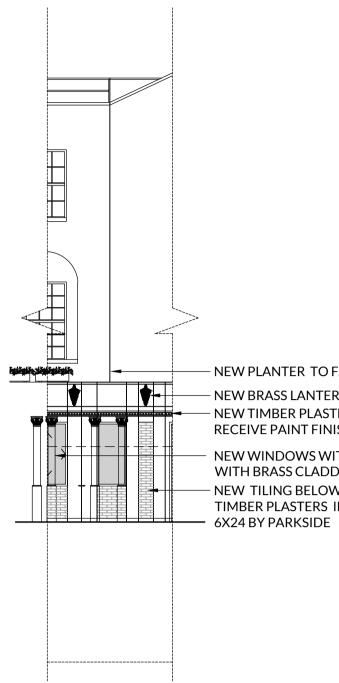

## - NEW SIGNAGE BY SPECIALIST

450X450MM WEATHER LOUVER

- NEW PLANTER TO FASCIA WITH IRRIGATION SYSTEM - NEW BRASS LANTERNS BETWEEN NEW SIGNAGE

- NEW TIMBER PLASTER AND FASCIA ALL TO

**RECEIVE PAINT FINISH** 

- NEW SIGNAGE BY SPECIALIST - NEW WINDOWS WITH BI-FOLDING WINDOWS WITH BRASS CLADDING TO WINDOW CILLS - NEW TILING BELOW WINDOW AND BETWEEN TIMBER PLASTERS IN LENTON INK BLUE 13512

PLANTER WITH GRILL COVER FOR AIR EXTRACT

- NEW PLANTER TO FASCIA WITH IRRIGATION SYSTEM – NEW BRASS LANTERNS BETWEEN NEW SIGNAGE - NEW TIMBER PLASTER AND FASCIA ALL TO **RECEIVE PAINT FINISH** 

NEW WINDOWS WITH BI-FOLDING WINDOWS WITH BRASS CLADDING TO WINDOW CILLS - NEW TILING BELOW WINDOW AND BETWEEN TIMBER PLASTERS IN LENTON INK BLUE 13512