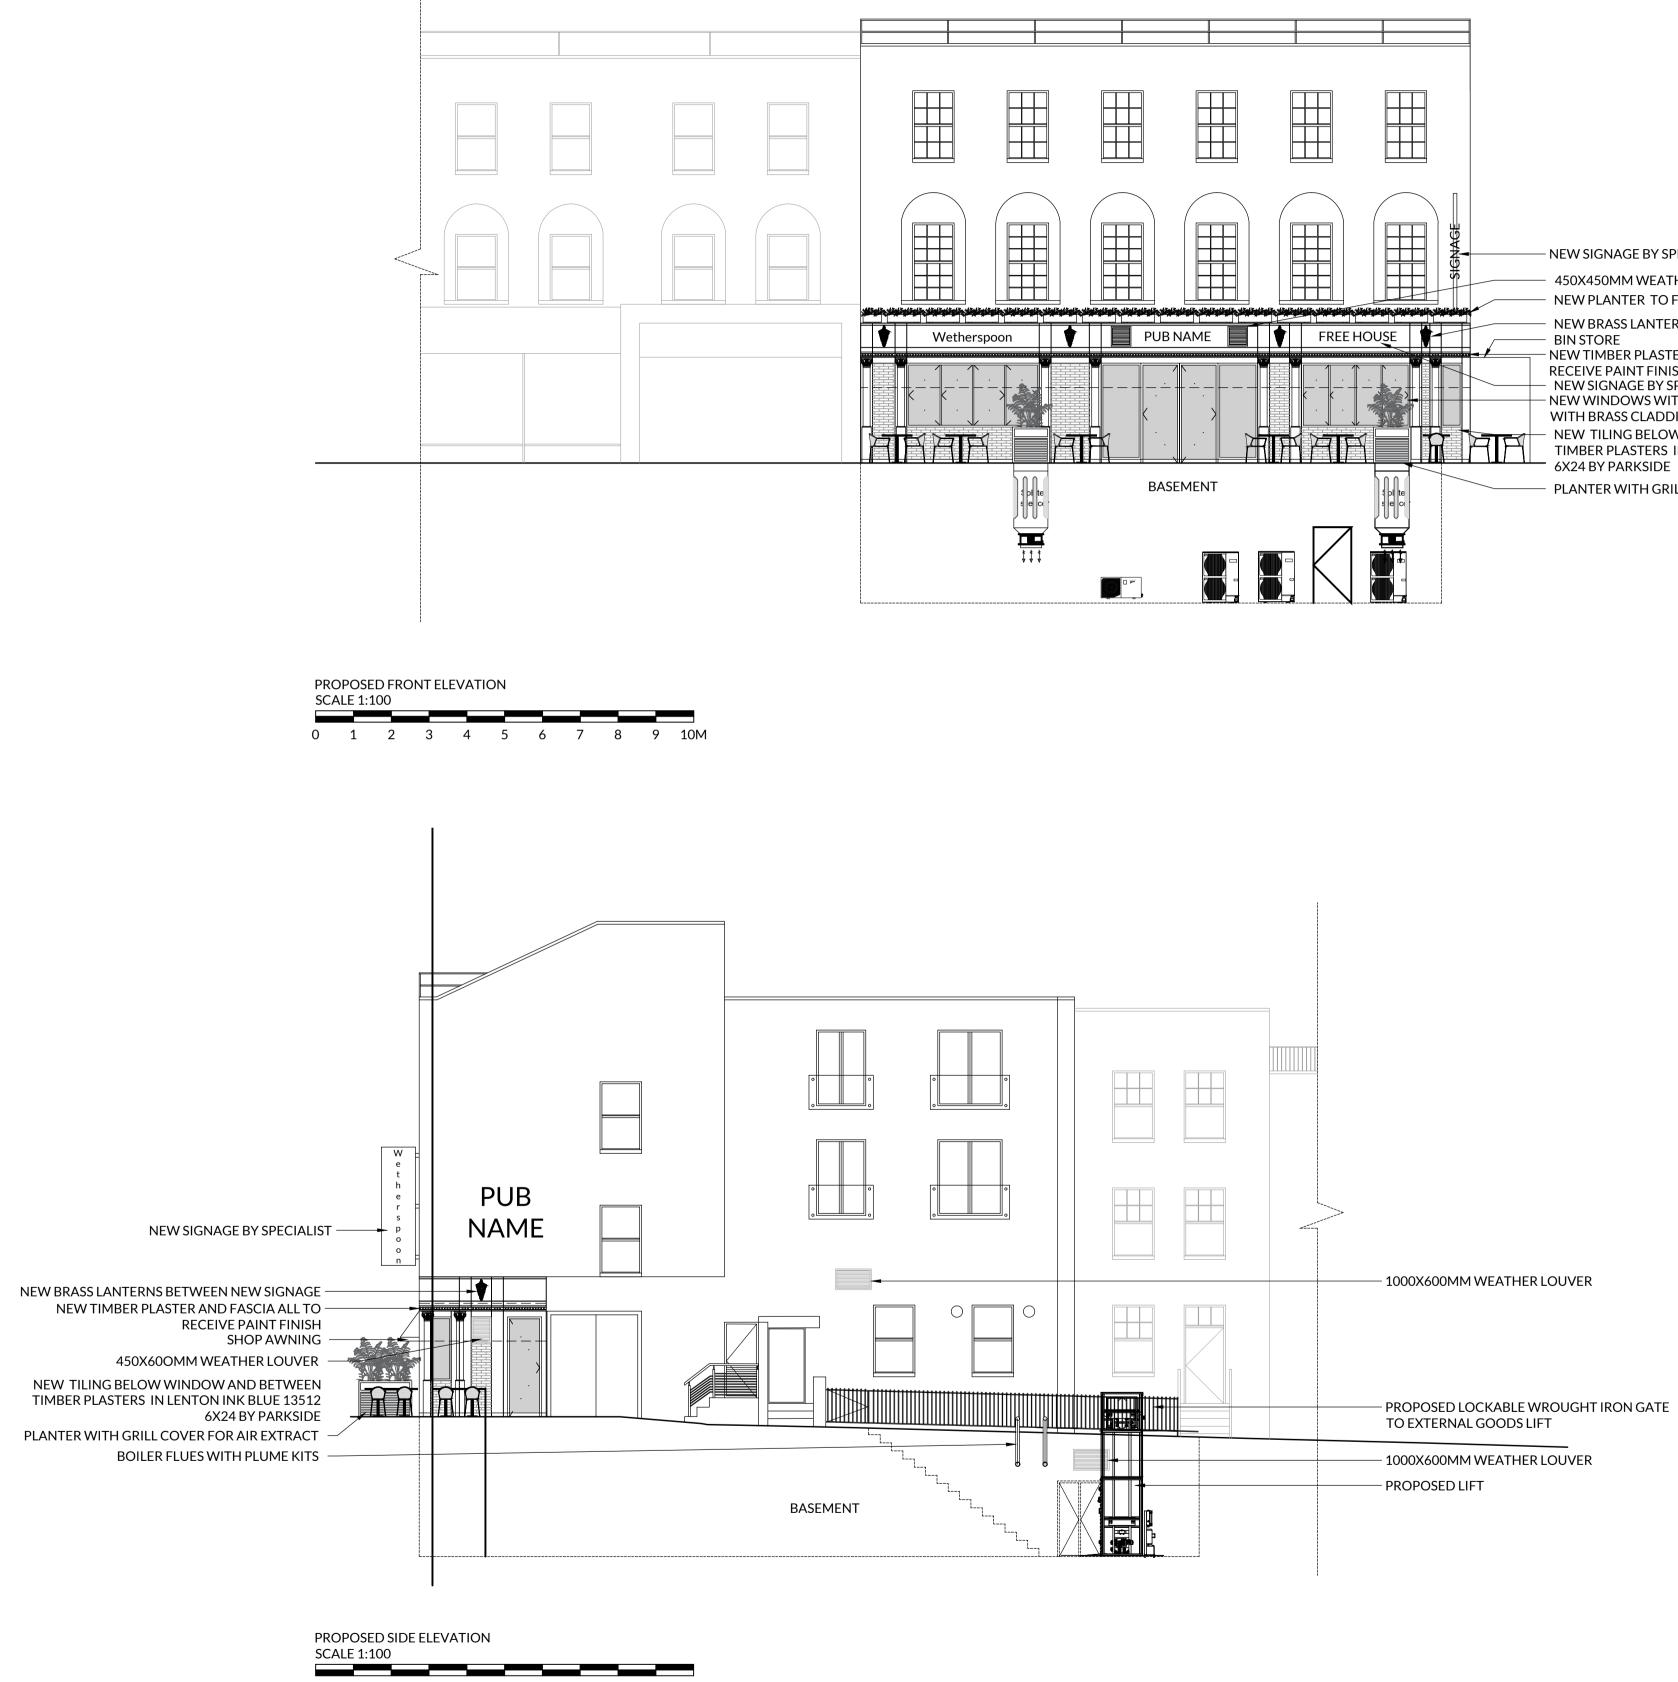

## - NEW SIGNAGE BY SPECIALIST

450X450MM WEATHER LOUVER

- NEW PLANTER TO FASCIA WITH IRRIGATION SYSTEM - NEW BRASS LANTERNS BETWEEN NEW SIGNAGE

- NEW TIMBER PLASTER AND FASCIA ALL TO

**RECEIVE PAINT FINISH** 

- NEW SIGNAGE BY SPECIALIST - NEW WINDOWS WITH BI-FOLDING WINDOWS WITH BRASS CLADDING TO WINDOW CILLS - NEW TILING BELOW WINDOW AND BETWEEN TIMBER PLASTERS IN LENTON INK BLUE 13512

PLANTER WITH GRILL COVER FOR AIR EXTRACT

- NEW PLANTER TO FASCIA WITH IRRIGATION SYSTEM – NEW BRASS LANTERNS BETWEEN NEW SIGNAGE - NEW TIMBER PLASTER AND FASCIA ALL TO **RECEIVE PAINT FINISH** 

NEW WINDOWS WITH BI-FOLDING WINDOWS WITH BRASS CLADDING TO WINDOW CILLS - NEW TILING BELOW WINDOW AND BETWEEN TIMBER PLASTERS IN LENTON INK BLUE 13512