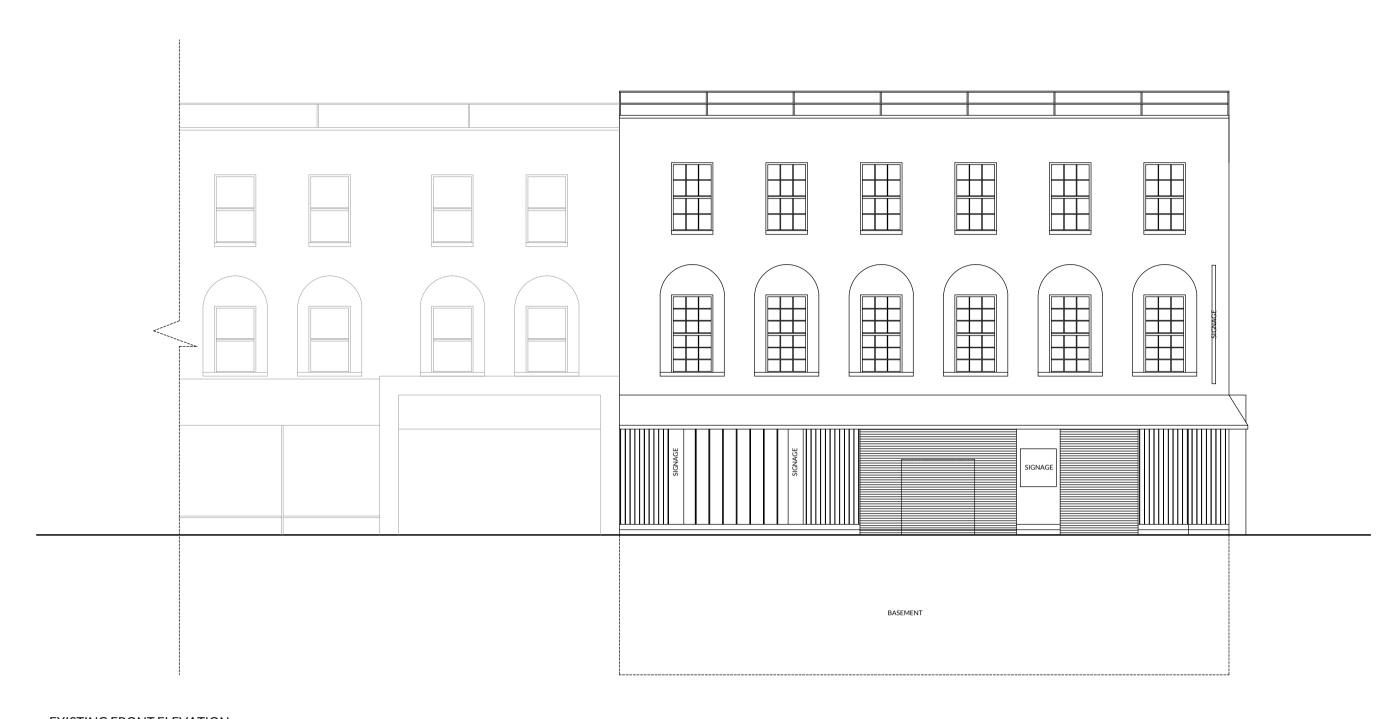

EXISTING FRONT ELEVATION SCALE 1:100

0 1 2 3 4 5 6 7 8 9 10M

EXISTING SIDE ELEVATION SCALE 1:100

0 1 2 3 4 5 6 7 8 9 10M

JOB NO DWG NO REV **102 A** 

| DE: "- | ZIONI.    |                              | D. T.    | B1401 = |
|--------|-----------|------------------------------|----------|---------|
| REVIS  |           | TION LIDDATED                | DATE     | DWN C   |
| Α      | TO SURVEY | TION UPDATED<br>MEASUREMENTS | 27.10.22 | GS S    |
|        |           |                              |          |         |
|        |           |                              |          |         |
|        |           |                              |          |         |
|        |           |                              |          |         |
|        |           |                              |          |         |
|        |           |                              |          |         |
|        |           |                              |          |         |
|        |           |                              |          |         |
|        |           |                              |          |         |
|        |           |                              |          |         |
|        |           |                              |          |         |
|        |           |                              |          |         |
|        |           |                              |          |         |
|        |           |                              |          |         |
|        |           |                              |          |         |
|        |           |                              |          |         |
|        |           |                              |          |         |
|        |           |                              |          |         |
|        |           |                              |          |         |
|        |           |                              |          |         |
|        |           |                              |          |         |
|        |           |                              |          |         |
|        |           |                              |          |         |
|        |           |                              |          |         |
|        |           |                              |          |         |
|        |           |                              |          |         |
|        |           |                              |          |         |
|        |           |                              |          |         |
|        |           |                              |          |         |
|        |           |                              |          |         |
|        |           |                              |          |         |
|        |           |                              |          |         |
|        |           |                              |          |         |
|        |           |                              |          |         |

## wetherspoon

SOPHISTICATS
EUSTON
PN. 7618

EXISTING ELEVATIONS

1:100 @ A1

DATE DRAWN BY CS

status PRELIMINARY

JOB NO DWG NO REV **102 A** 

CHECKED BY