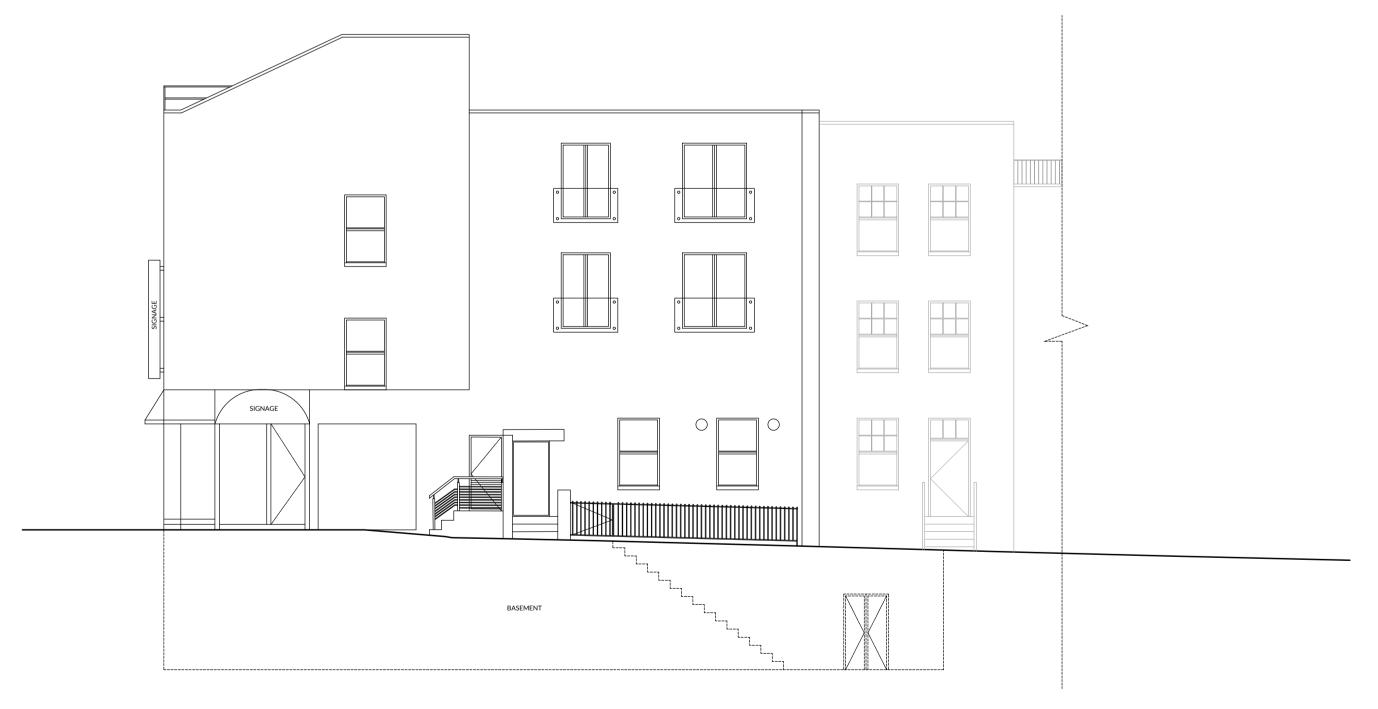

EXISTING FRONT ELEVATION SCALE 1:100

0 1 2 3 4 5 6 7 8 9 10M

EXISTING SIDE ELEVATION SCALE 1:100

0 1 2 3 4 5 6 7 8 9 10M

JOB NO DWG NO REV **102 A** 

| DE: "- | ZIONI.    |                              | D. T.    | B1401 = |
|--------|-----------|------------------------------|----------|---------|
| REVIS  |           | TION LIDDATED                | DATE     | DWN C   |
| Α      | TO SURVEY | TION UPDATED<br>MEASUREMENTS | 27.10.22 | GS S    |
|        |           |                              |          |         |
|        |           |                              |          |         |
|        |           |                              |          |         |
|        |           |                              |          |         |
|        |           |                              |          |         |
|        |           |                              |          |         |
|        |           |                              |          |         |
|        |           |                              |          |         |
|        |           |                              |          |         |
|        |           |                              |          |         |
|        |           |                              |          |         |
|        |           |                              |          |         |
|        |           |                              |          |         |
|        |           |                              |          |         |
|        |           |                              |          |         |
|        |           |                              |          |         |
|        |           |                              |          |         |
|        |           |                              |          |         |
|        |           |                              |          |         |
|        |           |                              |          |         |
|        |           |                              |          |         |
|        |           |                              |          |         |
|        |           |                              |          |         |
|        |           |                              |          |         |
|        |           |                              |          |         |
|        |           |                              |          |         |
|        |           |                              |          |         |
|        |           |                              |          |         |
|        |           |                              |          |         |
|        |           |                              |          |         |
|        |           |                              |          |         |
|        |           |                              |          |         |
|        |           |                              |          |         |
|        |           |                              |          |         |

## wetherspoon

SOPHISTICATS
EUSTON
PN. 7618

EXISTING ELEVATIONS

1:100 @ A1

DATE DRAWN BY CS

status PRELIMINARY

JOB NO DWG NO REV **102 A** 

CHECKED BY