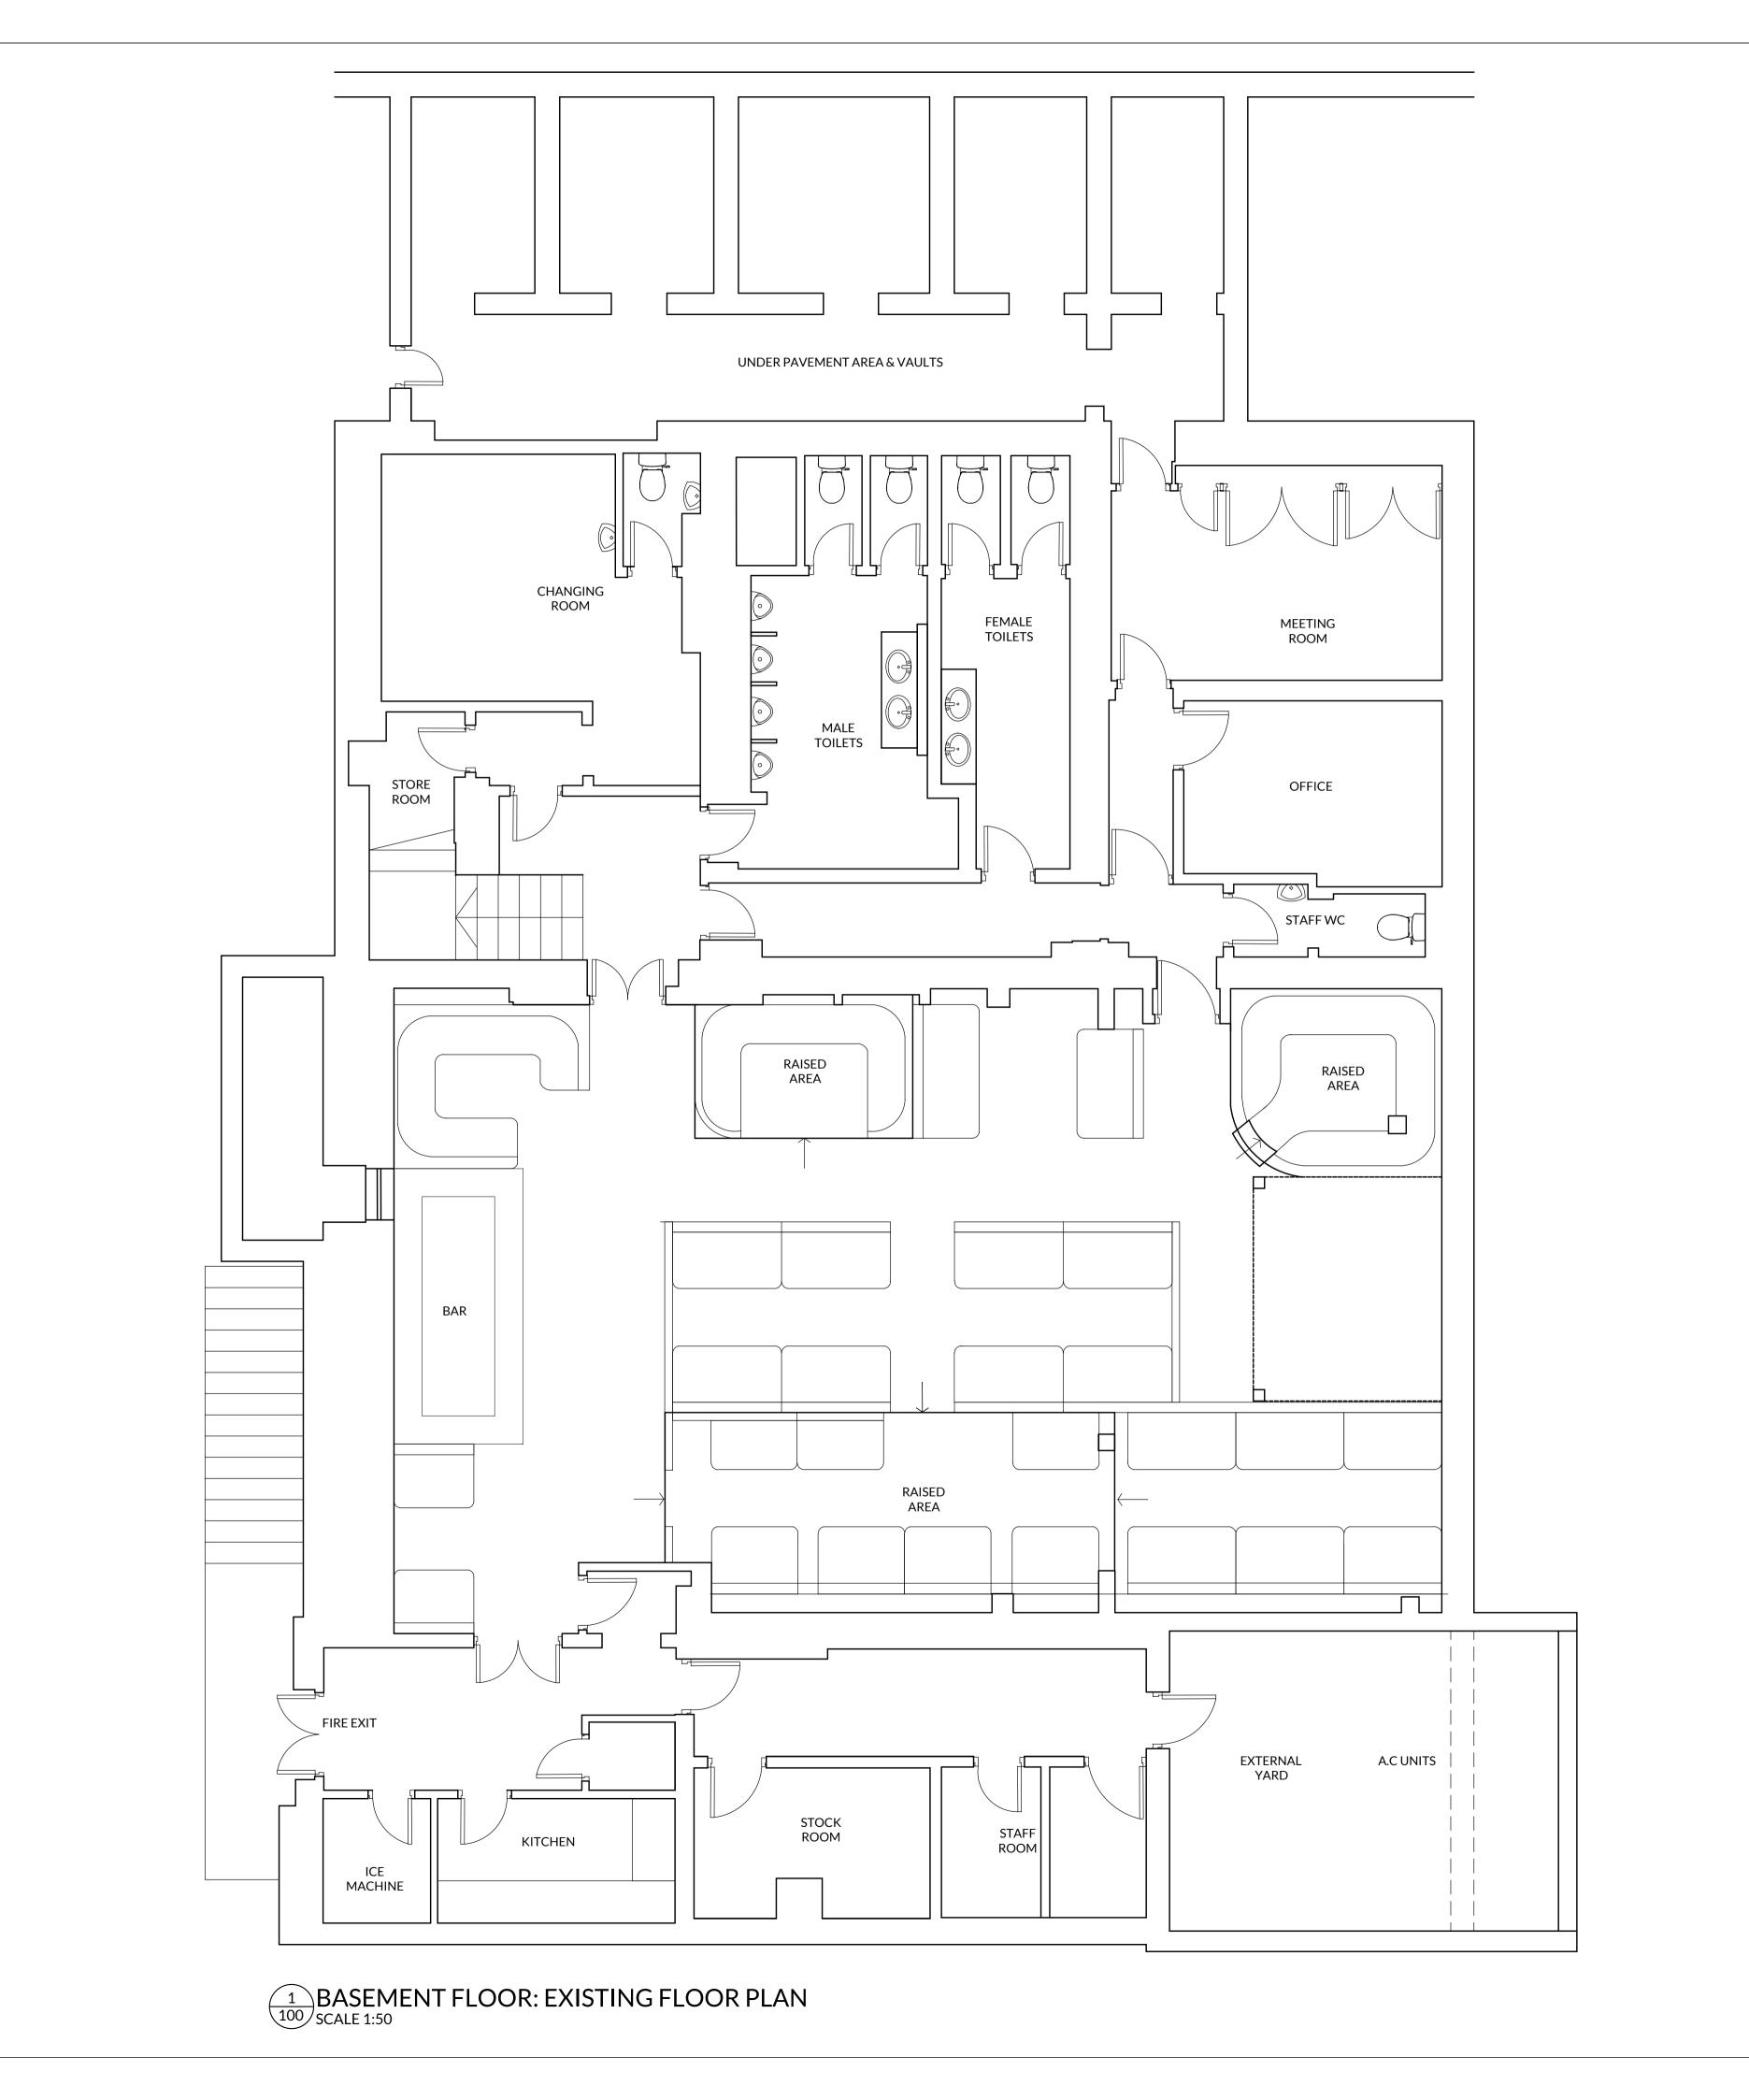

## wetherspoon

SOPHISTICATS EUSTON PN. 7618

BASEMENT FLOOR: EXISTING FLOOR PLAN

SCALE 1:50 @ A1

DATE DRAWN BY CHECKED BY SW

status PRELIMINARY

JOB NO DWG NO REV
2227 100 A