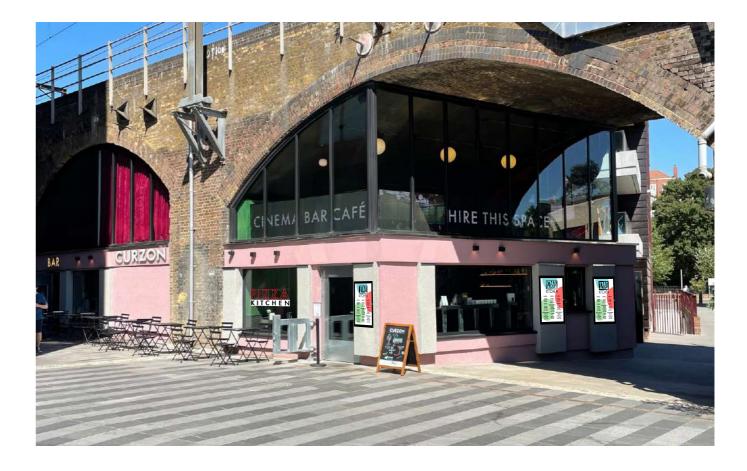

inless steel returns and back-trays all finished in black.

"PIZZA" has red acrylic faces internally illuminated by red LEDs. Letter stroke 15mm.

"KITCHEN" is black built-up letters with halo lighting using white LEDs, on a white aluminium panel. Letter stroke 25mm.









**Item 3. x2** Poster boxes for 30x40inch menus/posters, internally illuminated by LEDs.



**Item 4. x1** Poster box for menus, internally illuminated by LEDs.





01474 874412

martin@admiralsignslondon.co.uk

These drawings remain the intellectual property of Admiral Signs London Ltd until purchase is complete.

Scale:

Site: CURZON CINEMA, CAMDEN

Page: 2/3

Not scaled

Rev: 3

By: TH

Date: 02/12/2022

## **Photo of Site Now**

## CINEMAL BAR CAFÉ HIRE THIS STATE 7 7 CURZON

## **Visual with Proposed Signage**







Page: 3/3