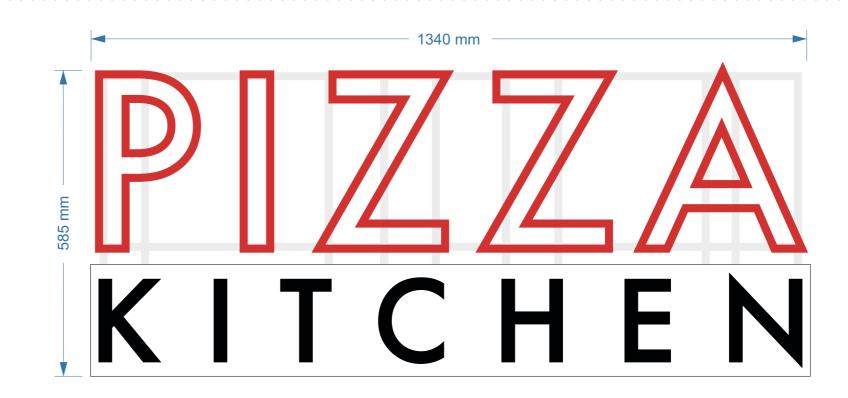

## Item 2. x1

"PIZZA KITCHEN" logo sign, 1off. Fitted to ceiling. Descaled stainless steel returns and back-trays all finished in black.

"PIZZA" has red acrylic faces internally illuminated by red LEDs. Letter stroke 15mm.

"KITCHEN" is black built-up letters with halo lighting using white LEDs, on a white aluminium panel. Letter stroke 25mm.

**Item 3. x2** Poster boxes for 30x40inch menus/posters, internally illuminated by LEDs.