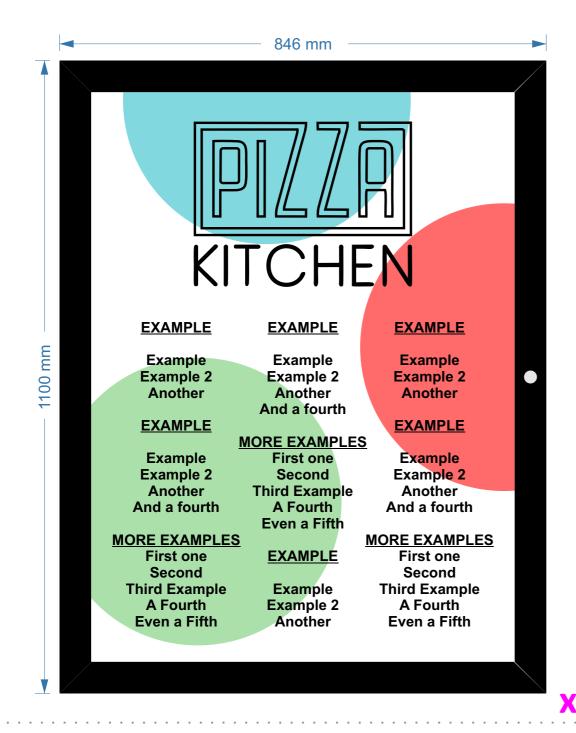

"KITCHEN" is black built-up letters with halo lighting using white LEDs, on a white aluminium panel. Letter stroke 25mm.

**Item 3. x2** Poster boxes for 30x40inch menus/posters, internally illuminated by LEDs.

**Item 4. x1** Poster box for menus, internally illuminated by LEDs.

01474 874412

martin@admiralsignslondon.co.uk

These drawings remain the intellectual property of Admiral Signs London Ltd until purchase is complete.