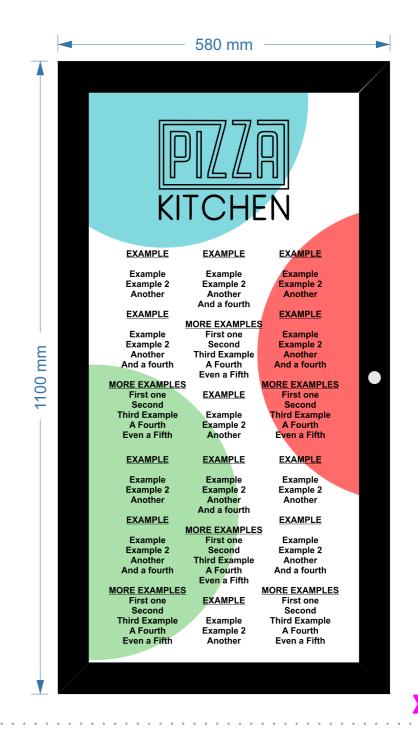

"KITCHEN" is black built-up letters with halo lighting using white LEDs, on a white aluminium panel. Letter stroke 25mm.

**Item 3. x2** Poster boxes for 30x40inch menus/posters, internally illuminated by LEDs.

**Item 4. x1** Poster box for menus, internally illuminated by LEDs.

01474 874412

martin@admiralsignslondon.co.uk

These drawings remain the intellectual property of Admiral Signs London Ltd until purchase is complete.