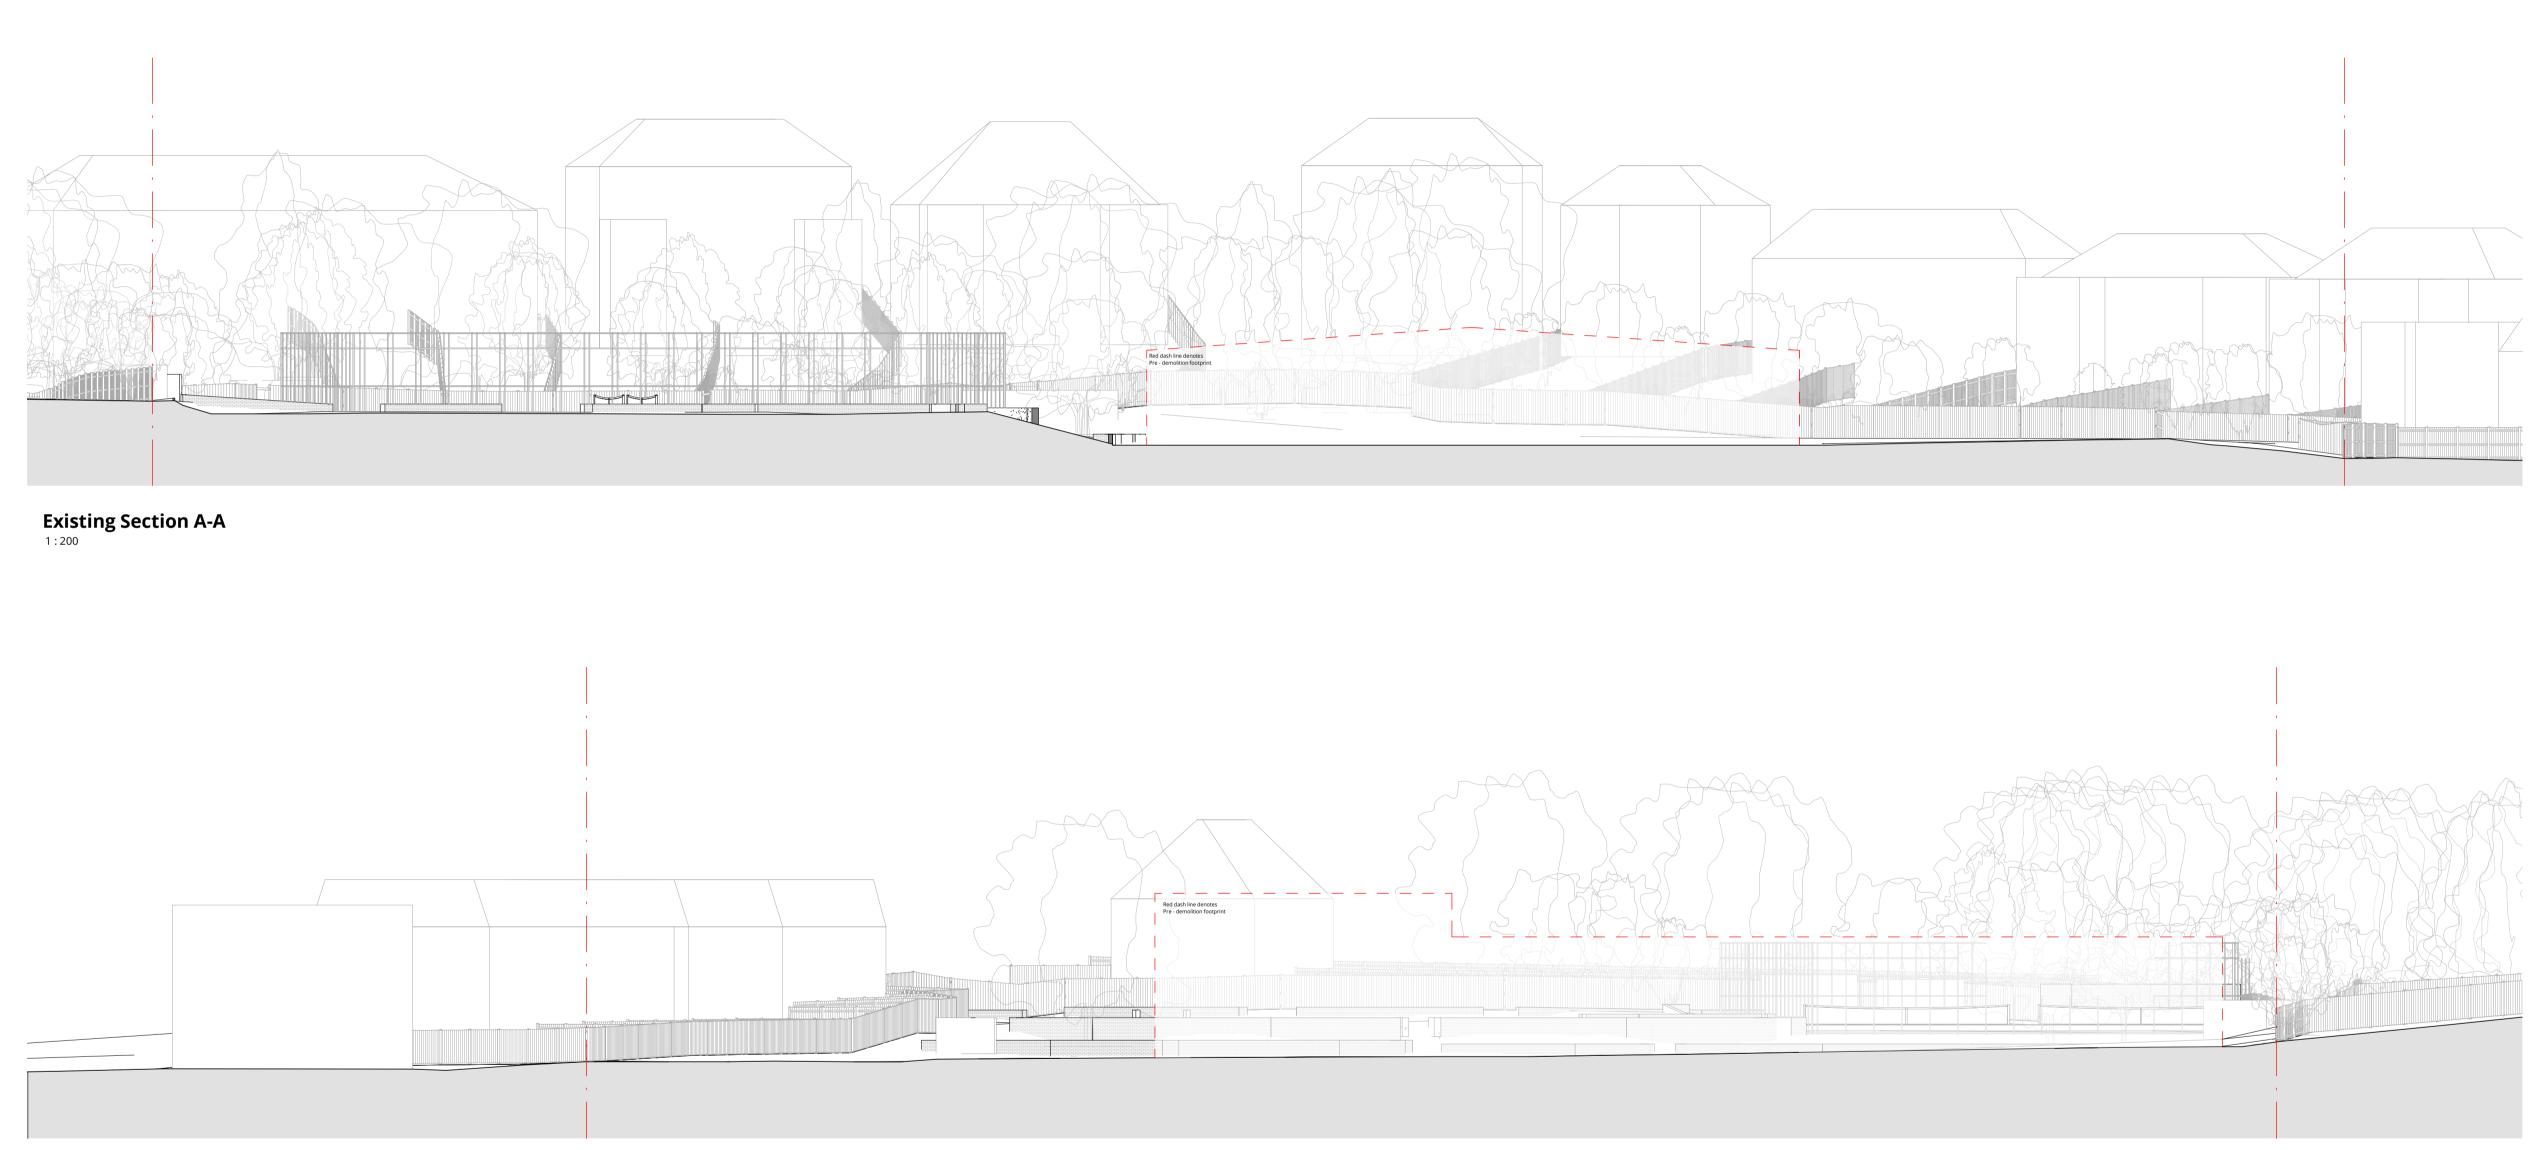

**Existing Section B-B** 1:200

This drawing is protected under Copyright and at no time should any portion of this drawing be reproduced or copied without the permission of the Architect or copied without the permission of the Architect (Design Copyright Act 1968) This drawing must not be used for purposes other than that for which it was provided. It is supplied without liability for any errors or omissions. Drawings only to be scaled for planning application purposes, all dimensions to be checked on site. All drawings subject to Statutory Authority Approval. Notes:

Note: Existing drawings show pre-demolition site layout

WOLFF ARCHITECTS

16 lambton place notting hill london w112sh

t 02072293125
f 02072293257
e info@wolffarchitects.co.uk

status:

PLANNING

project: Mansfield Green London