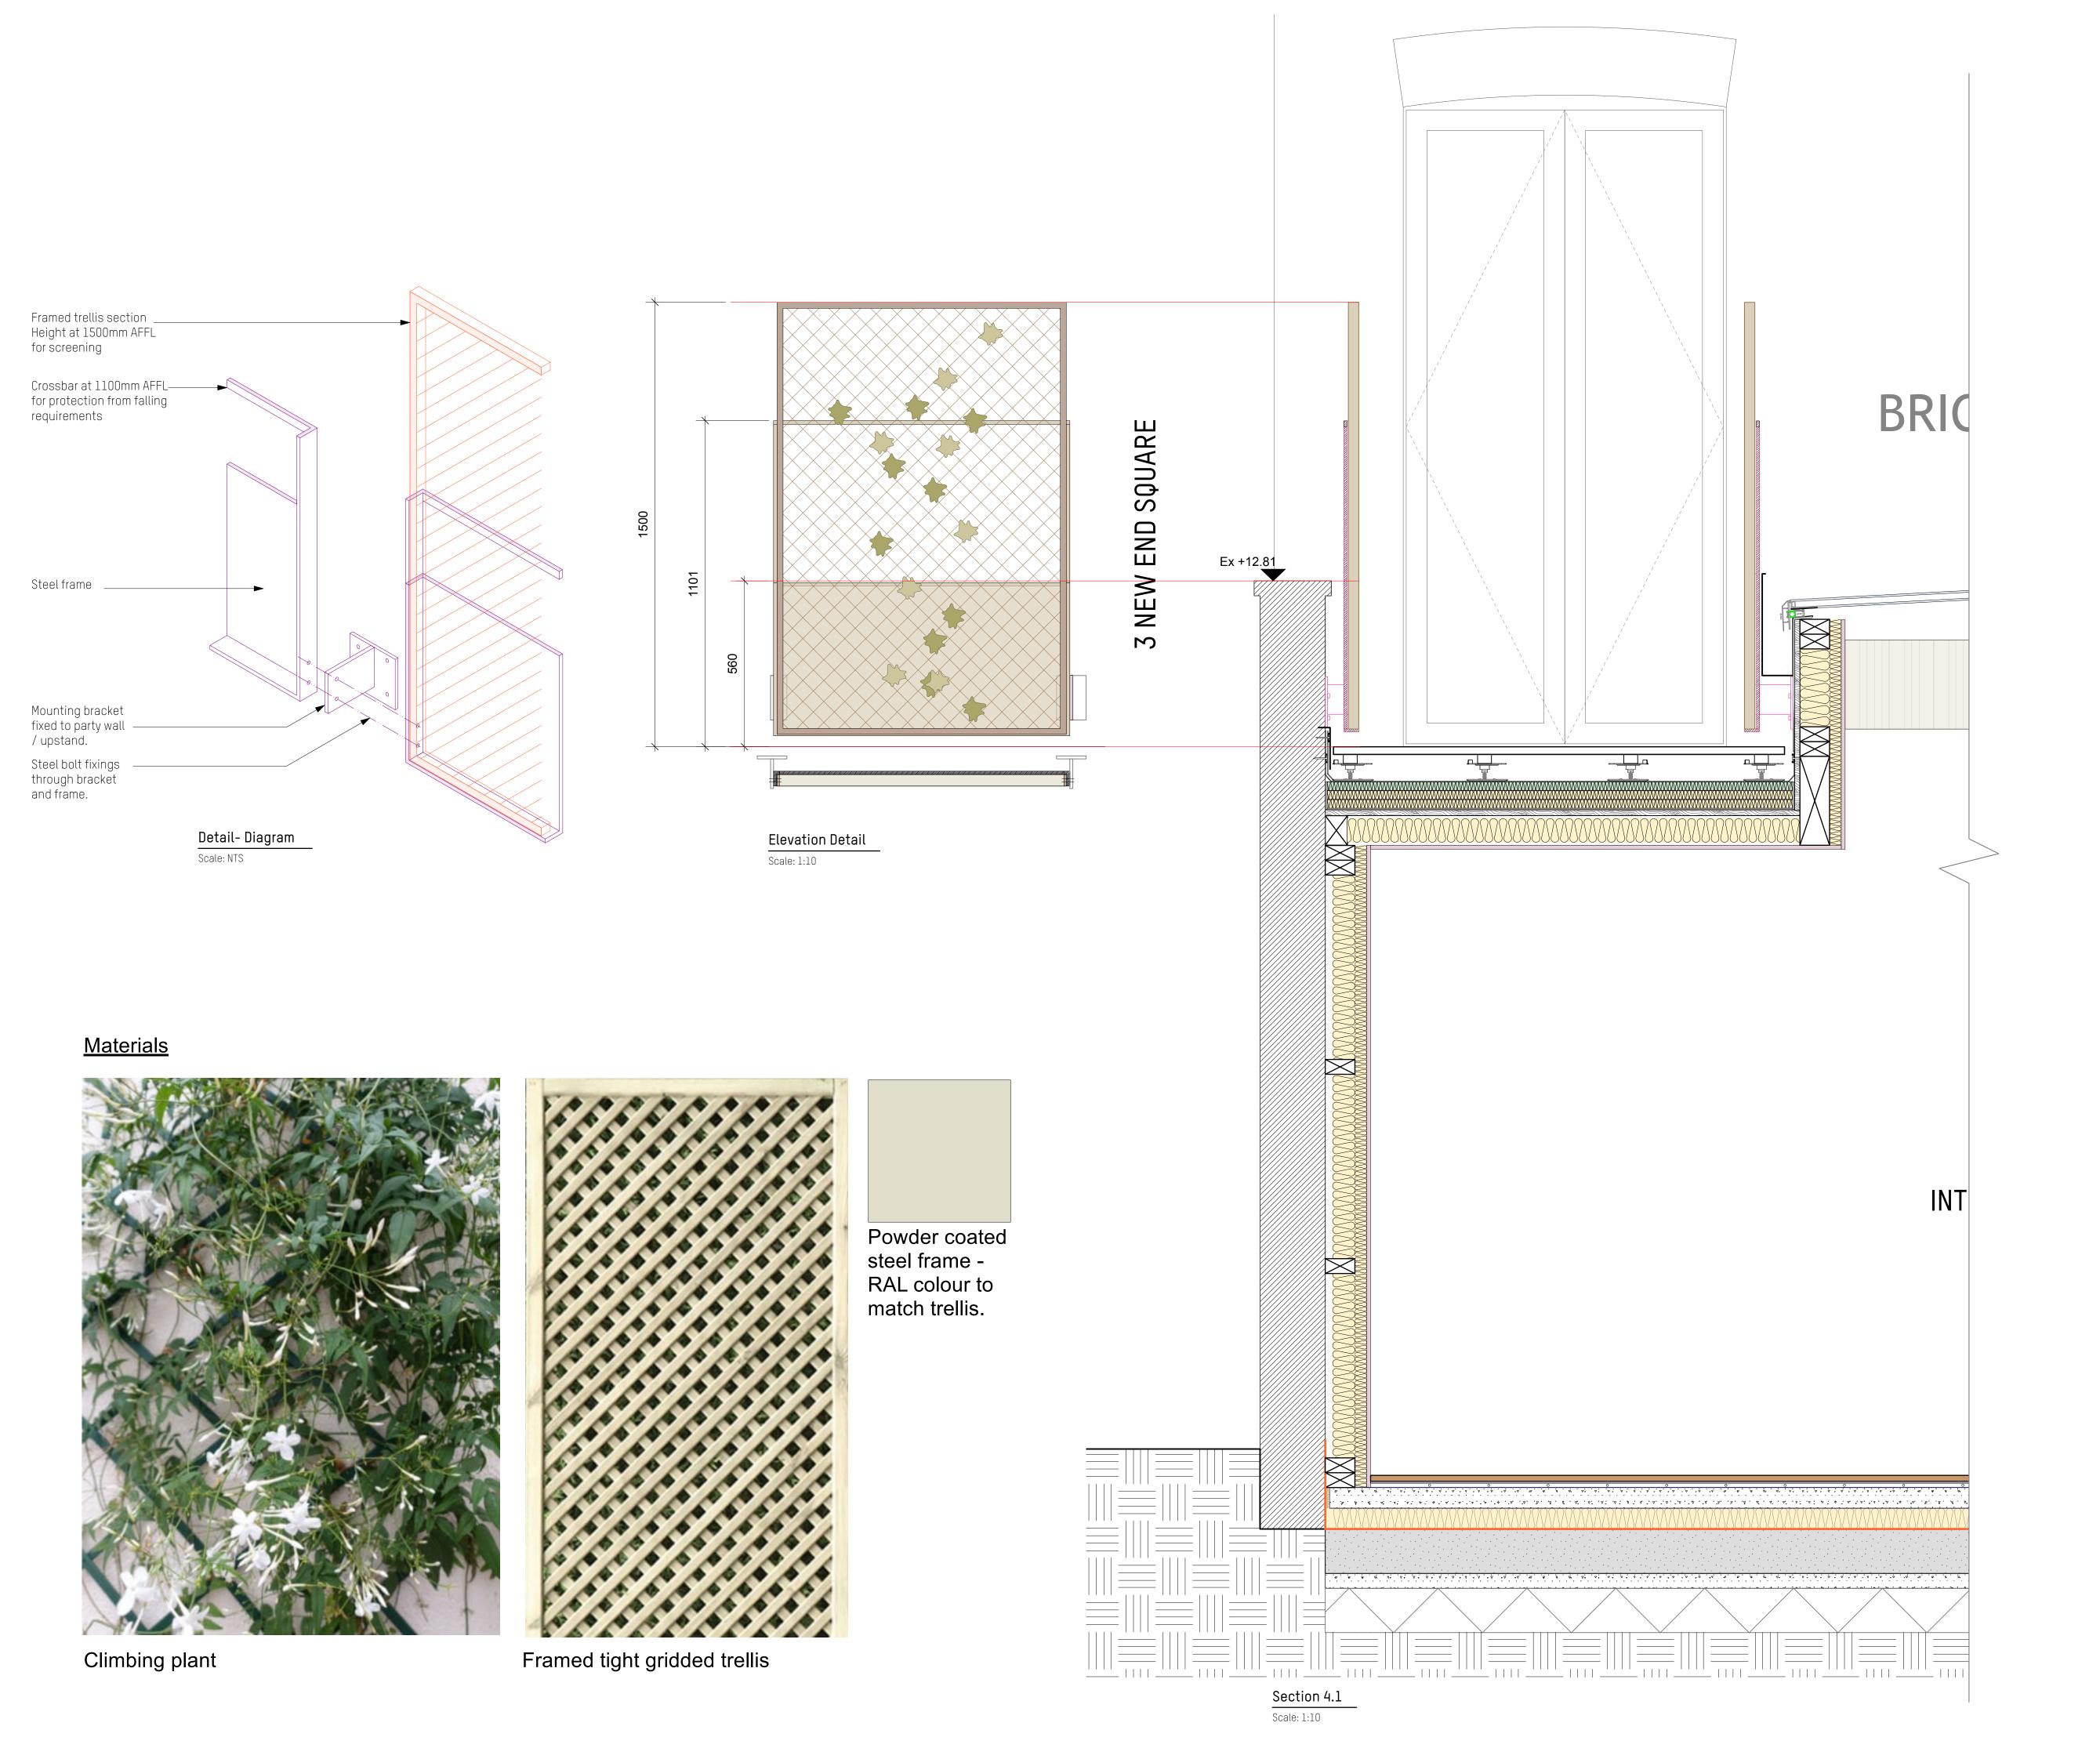

rev date initials desc

location

0.00 0.10 0.20 0.30 M

Amos Goldreich Studio 32 T +44(0)207272 6592
Architecture Bickerton House 25 Bickerton Road London N19 5JT

project

1 New End Square

drawing title

Trellis Details - 2

| drawn DM                     |                   |                    |
|------------------------------|-------------------|--------------------|
| date of first issue Dec 2022 | scale @ A1 Varies | status<br>Planning |
| project number               | drawing number    | rev.               |
| 407                          | C-901             | -                  |