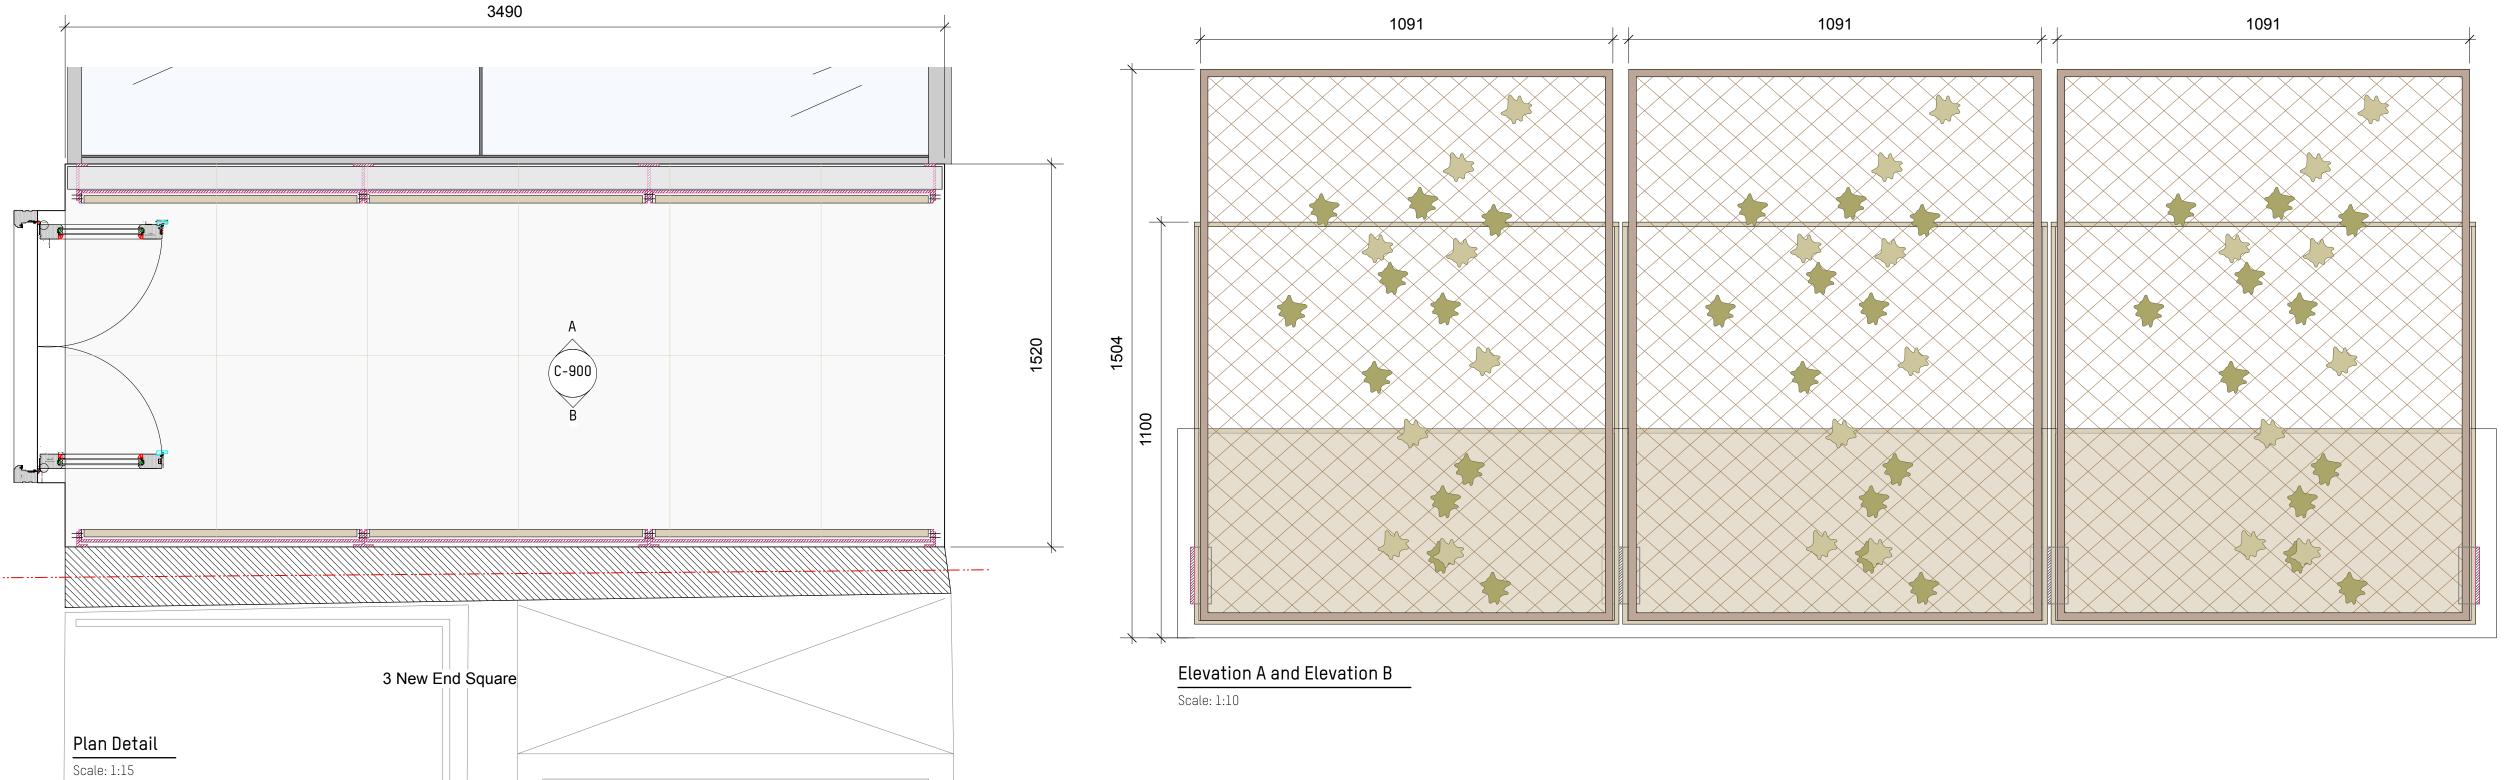

rev date initials description

location

0.00 0.10 0.20 0.30 M

Amos Goldreich Studio 32 T +44(0)207272 6592
Architecture Bickerton House 25 Bickerton Road London N19 5JT

ject

1 New End Square

drawing title

Trellis Details - 1

| drawn DM                     |                   |                   |                    |  |
|------------------------------|-------------------|-------------------|--------------------|--|
| date of first issue Dec 2022 | scale @ A1 Varies | status<br>Plannin | status<br>Planning |  |
| project number               | drawing number    |                   | rev.               |  |
| 407                          | C-900             |                   | _                  |  |