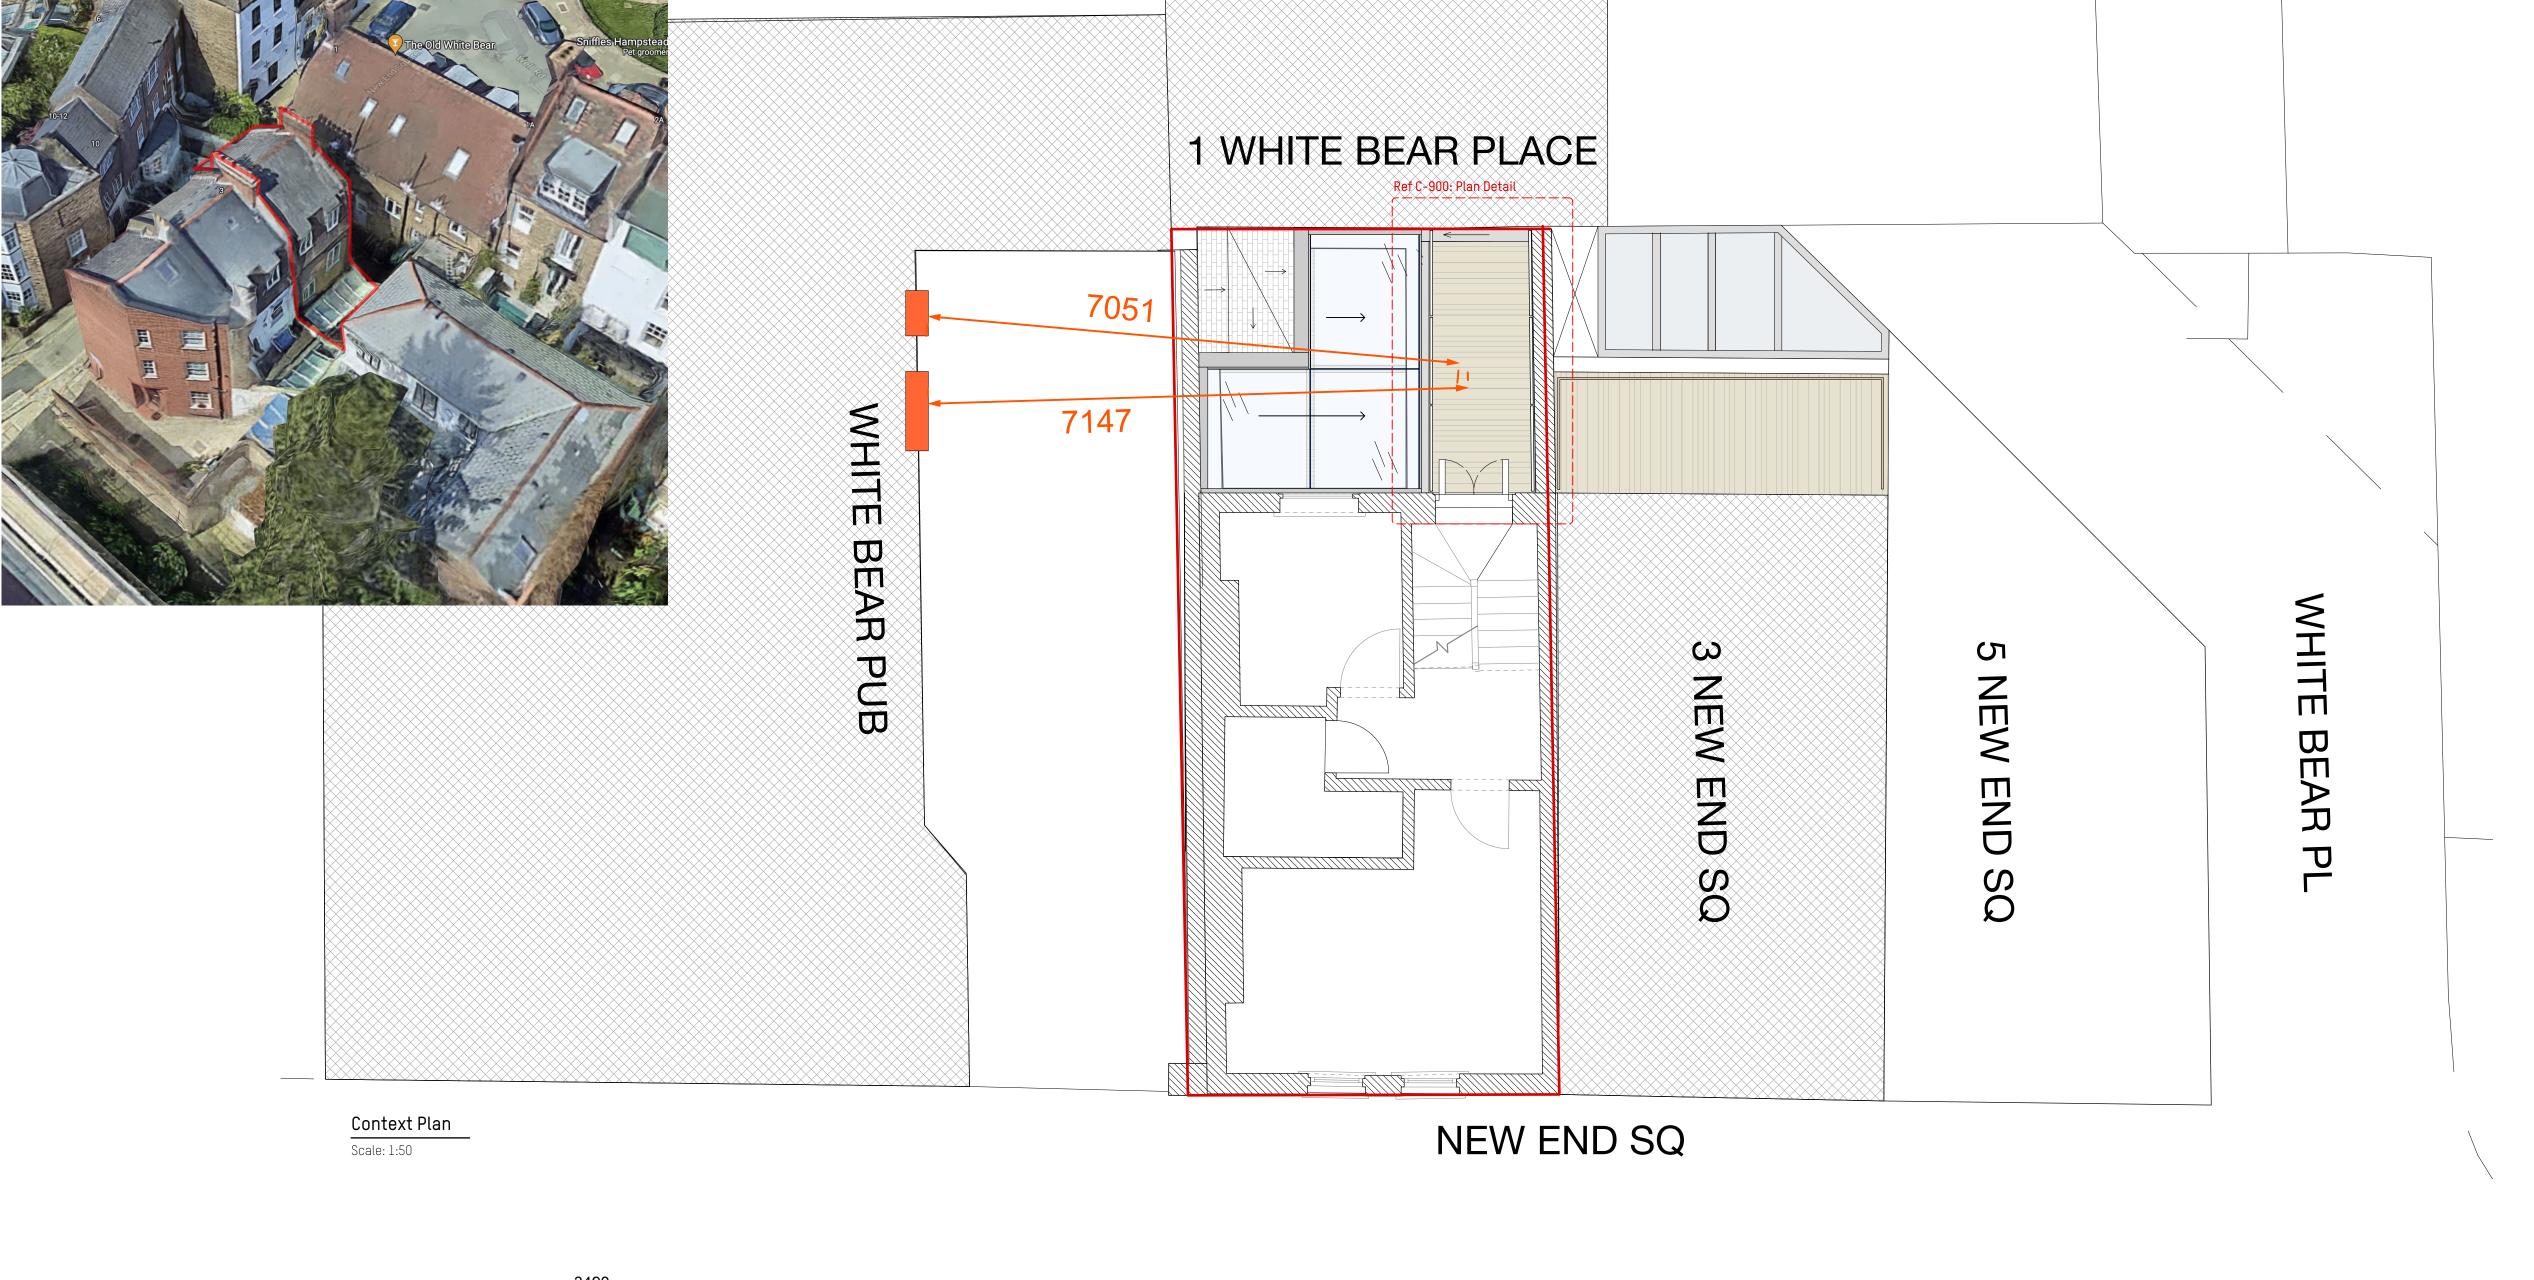

rev date initials description

location

0.00 0.10 0.20 0.30 M

Amos Goldreich Studio 32 T +44(0)207272 6592
Architecture Bickerton House 25 Bickerton Road London N19 5JT

ject

1 New End Square

drawing title

Trellis Details - 1