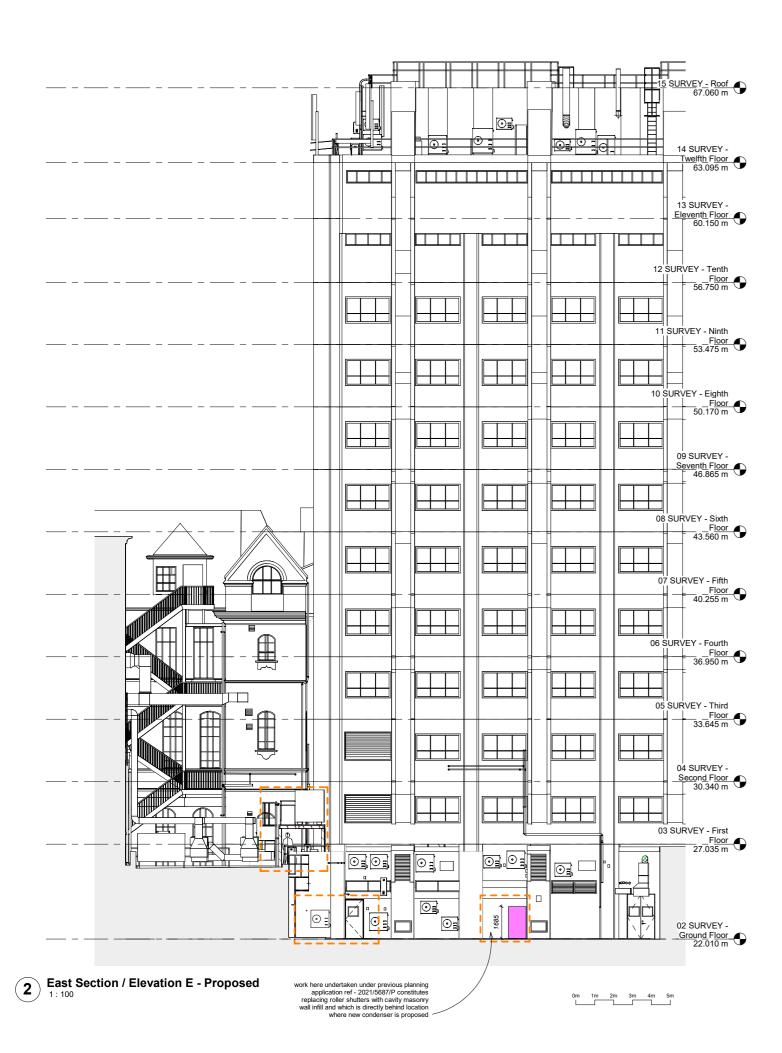

02/12/2022 12:37:47

A0 size

Work completed under previously consented planning applications ref: - 2021/5687/P - 2022/3498/P

Proposed new condenser unit

Guidend Street

 $\widehat{\bigcirc}$ 

**1** Key Plan