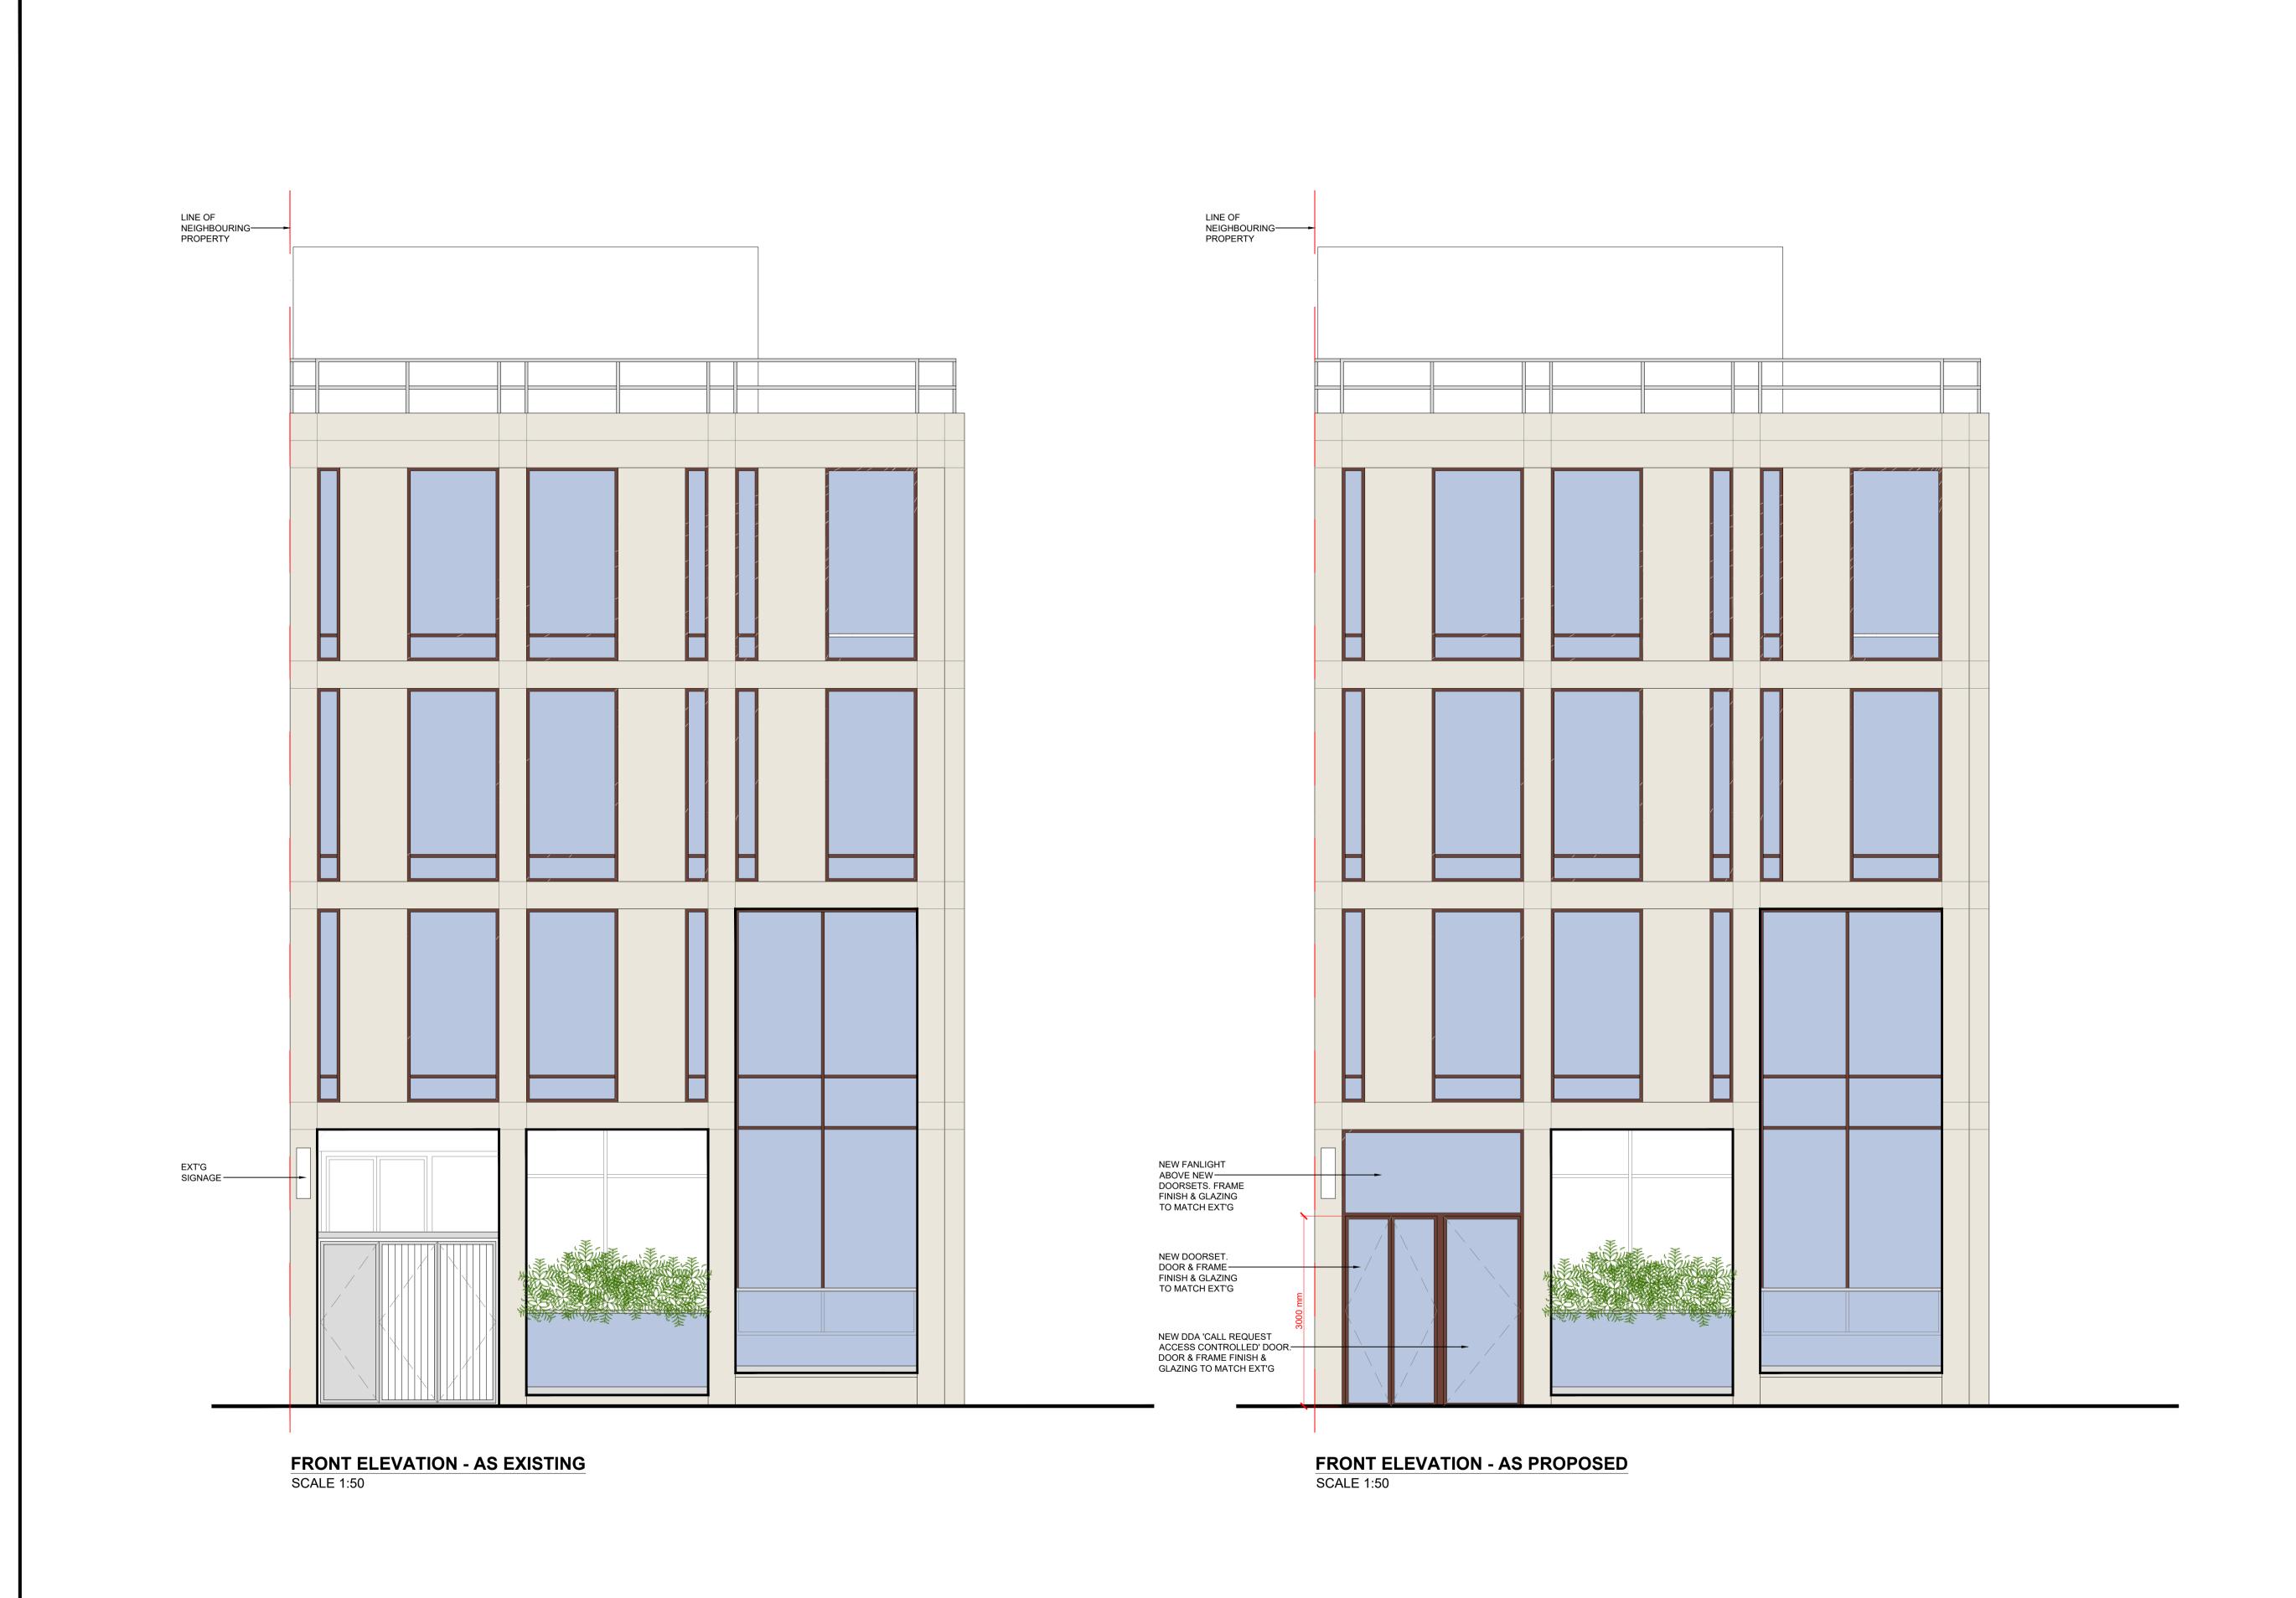

FLOOR 2 19 BOROUGH HIGH STREET LONDON SE1 9SE

client

MARY WARD

projec

10 DOLPHIN COURT, 8-10 GREAT TURNSTILE ST, LONDON WC1V 7JU

drawing title

EXTERNAL FRONT ELEVATION AS EXISTING & AS PROPOSED

date scale
20.05.22 1:50 @ A1