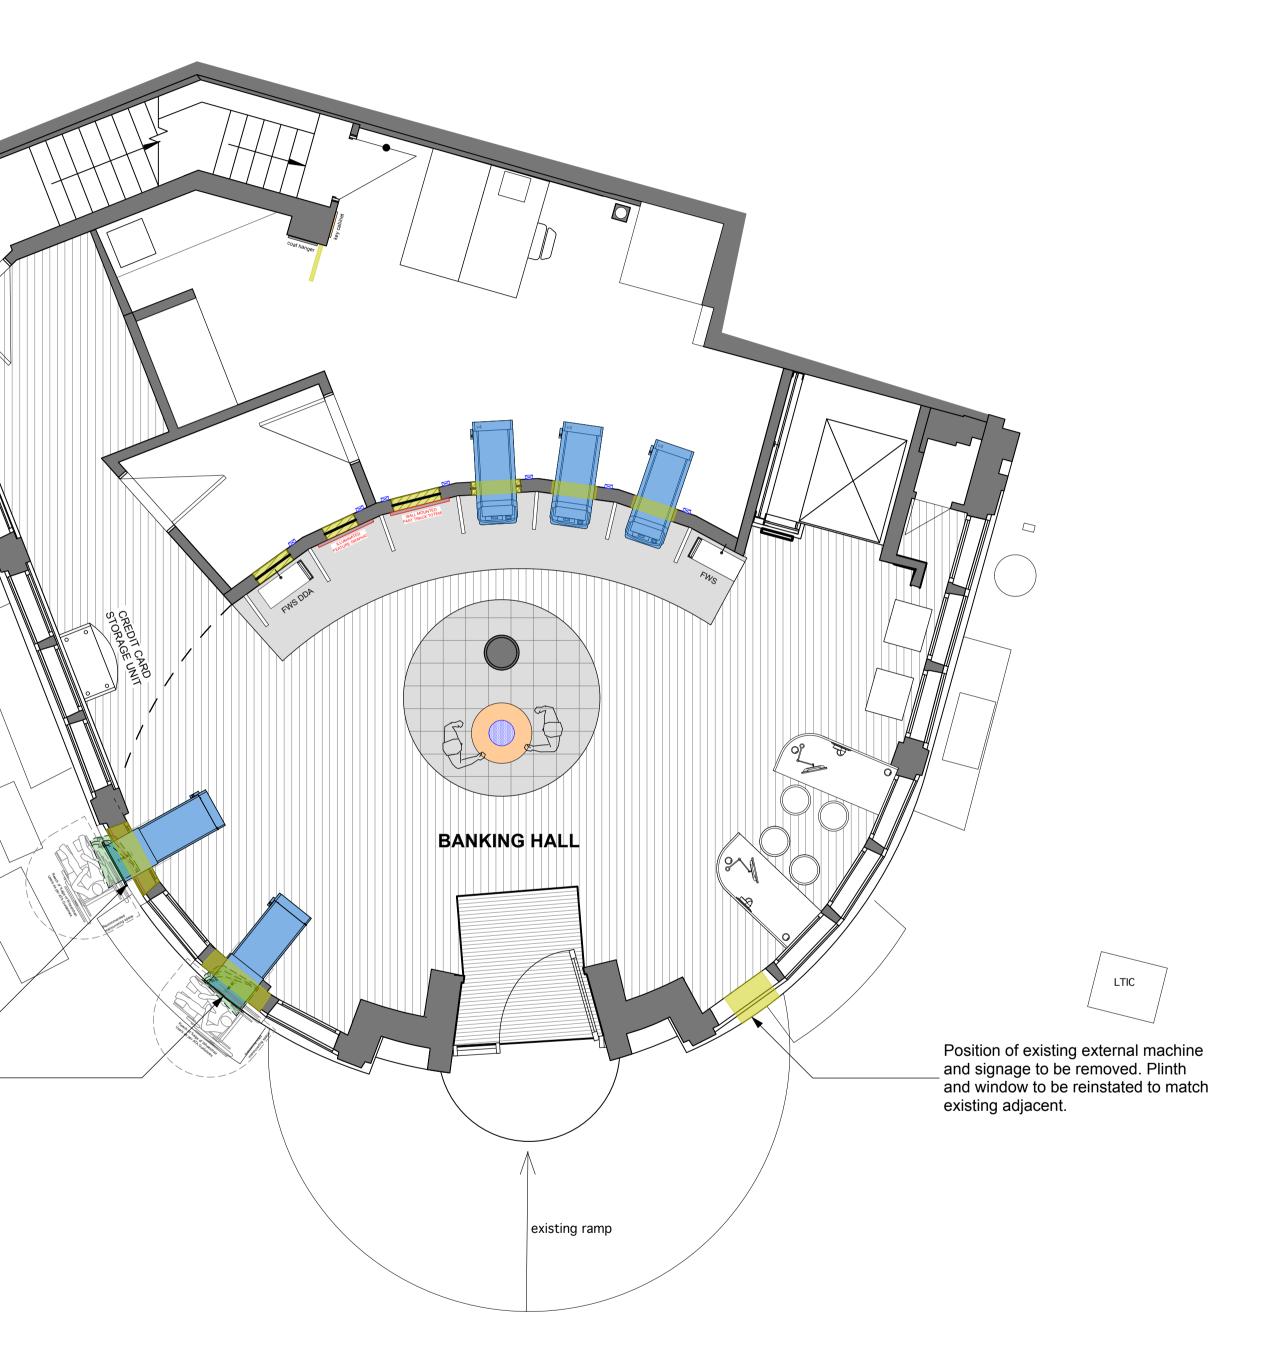

New external machines and signage to be replaced in existing positions with modified wall and window apertures using materials to match existing.

UNITED KINGDOM • HONG KONG www.aqp.co.uk

architecture | design | masterplanning | interiors

## <u>LEGEND</u>

| NEW MACHINE                 |
|-----------------------------|
| AREA OF REQUIRED ADJUSTMENT |
| EXISTING STRUCTURE          |

## SCOPE OF WORKS

- 3NO EXISTING EXTERNAL MACHINES REMOVED FROM SITE 2NO NEW EXTERNAL MACHINE INSTALLED THROUGH EXISTING APERTURES
   ALL FINISHES TO BE MADE GOOD INTERNALLY AND EXTERNALLY AND TO MATCH EXISTING

- NEW EXTERNAL BUTTON SIGNAGE ABOVE NEW MACHINES
   NEW CCTV CAMERA INSTALLED