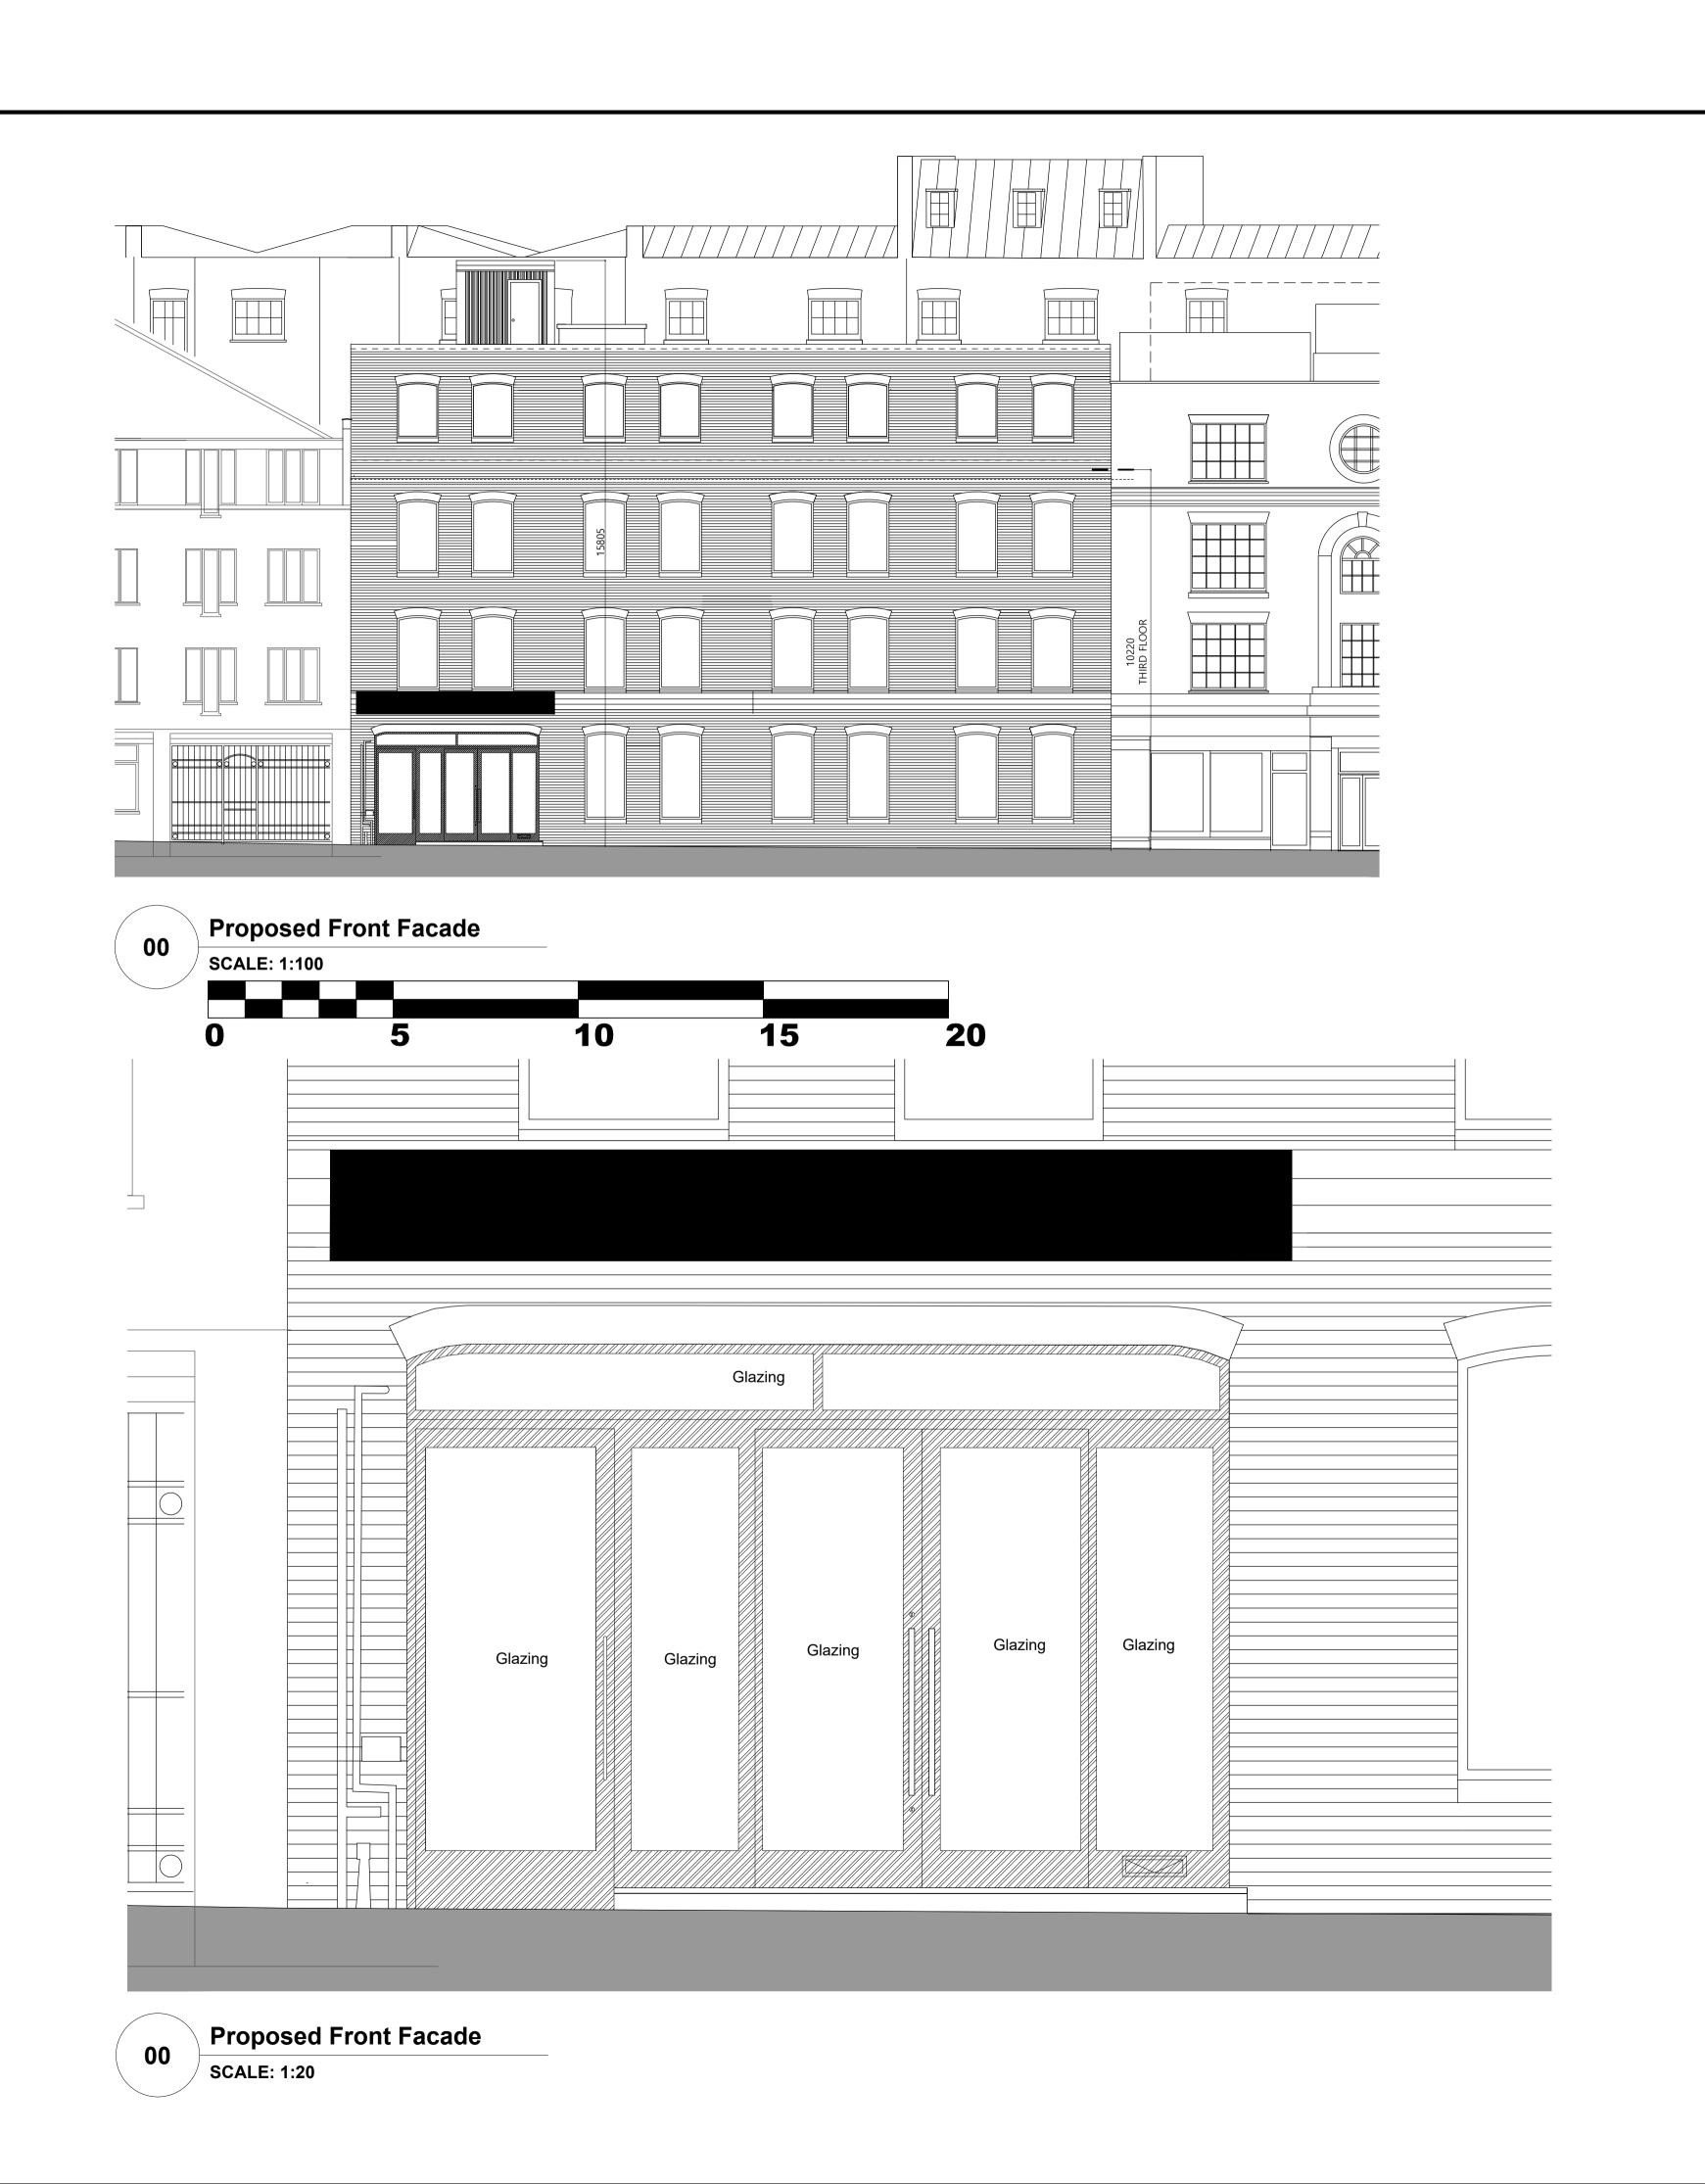

## PLANNING

CLIEN

DOMUS DEVELOPMENTS

PROJE

171-173 GRAYS INN ROAD, LONDON, WC1X 8UE

TITLE

PROPOSED EXTERNAL ELEVATION: FRONT FACADE