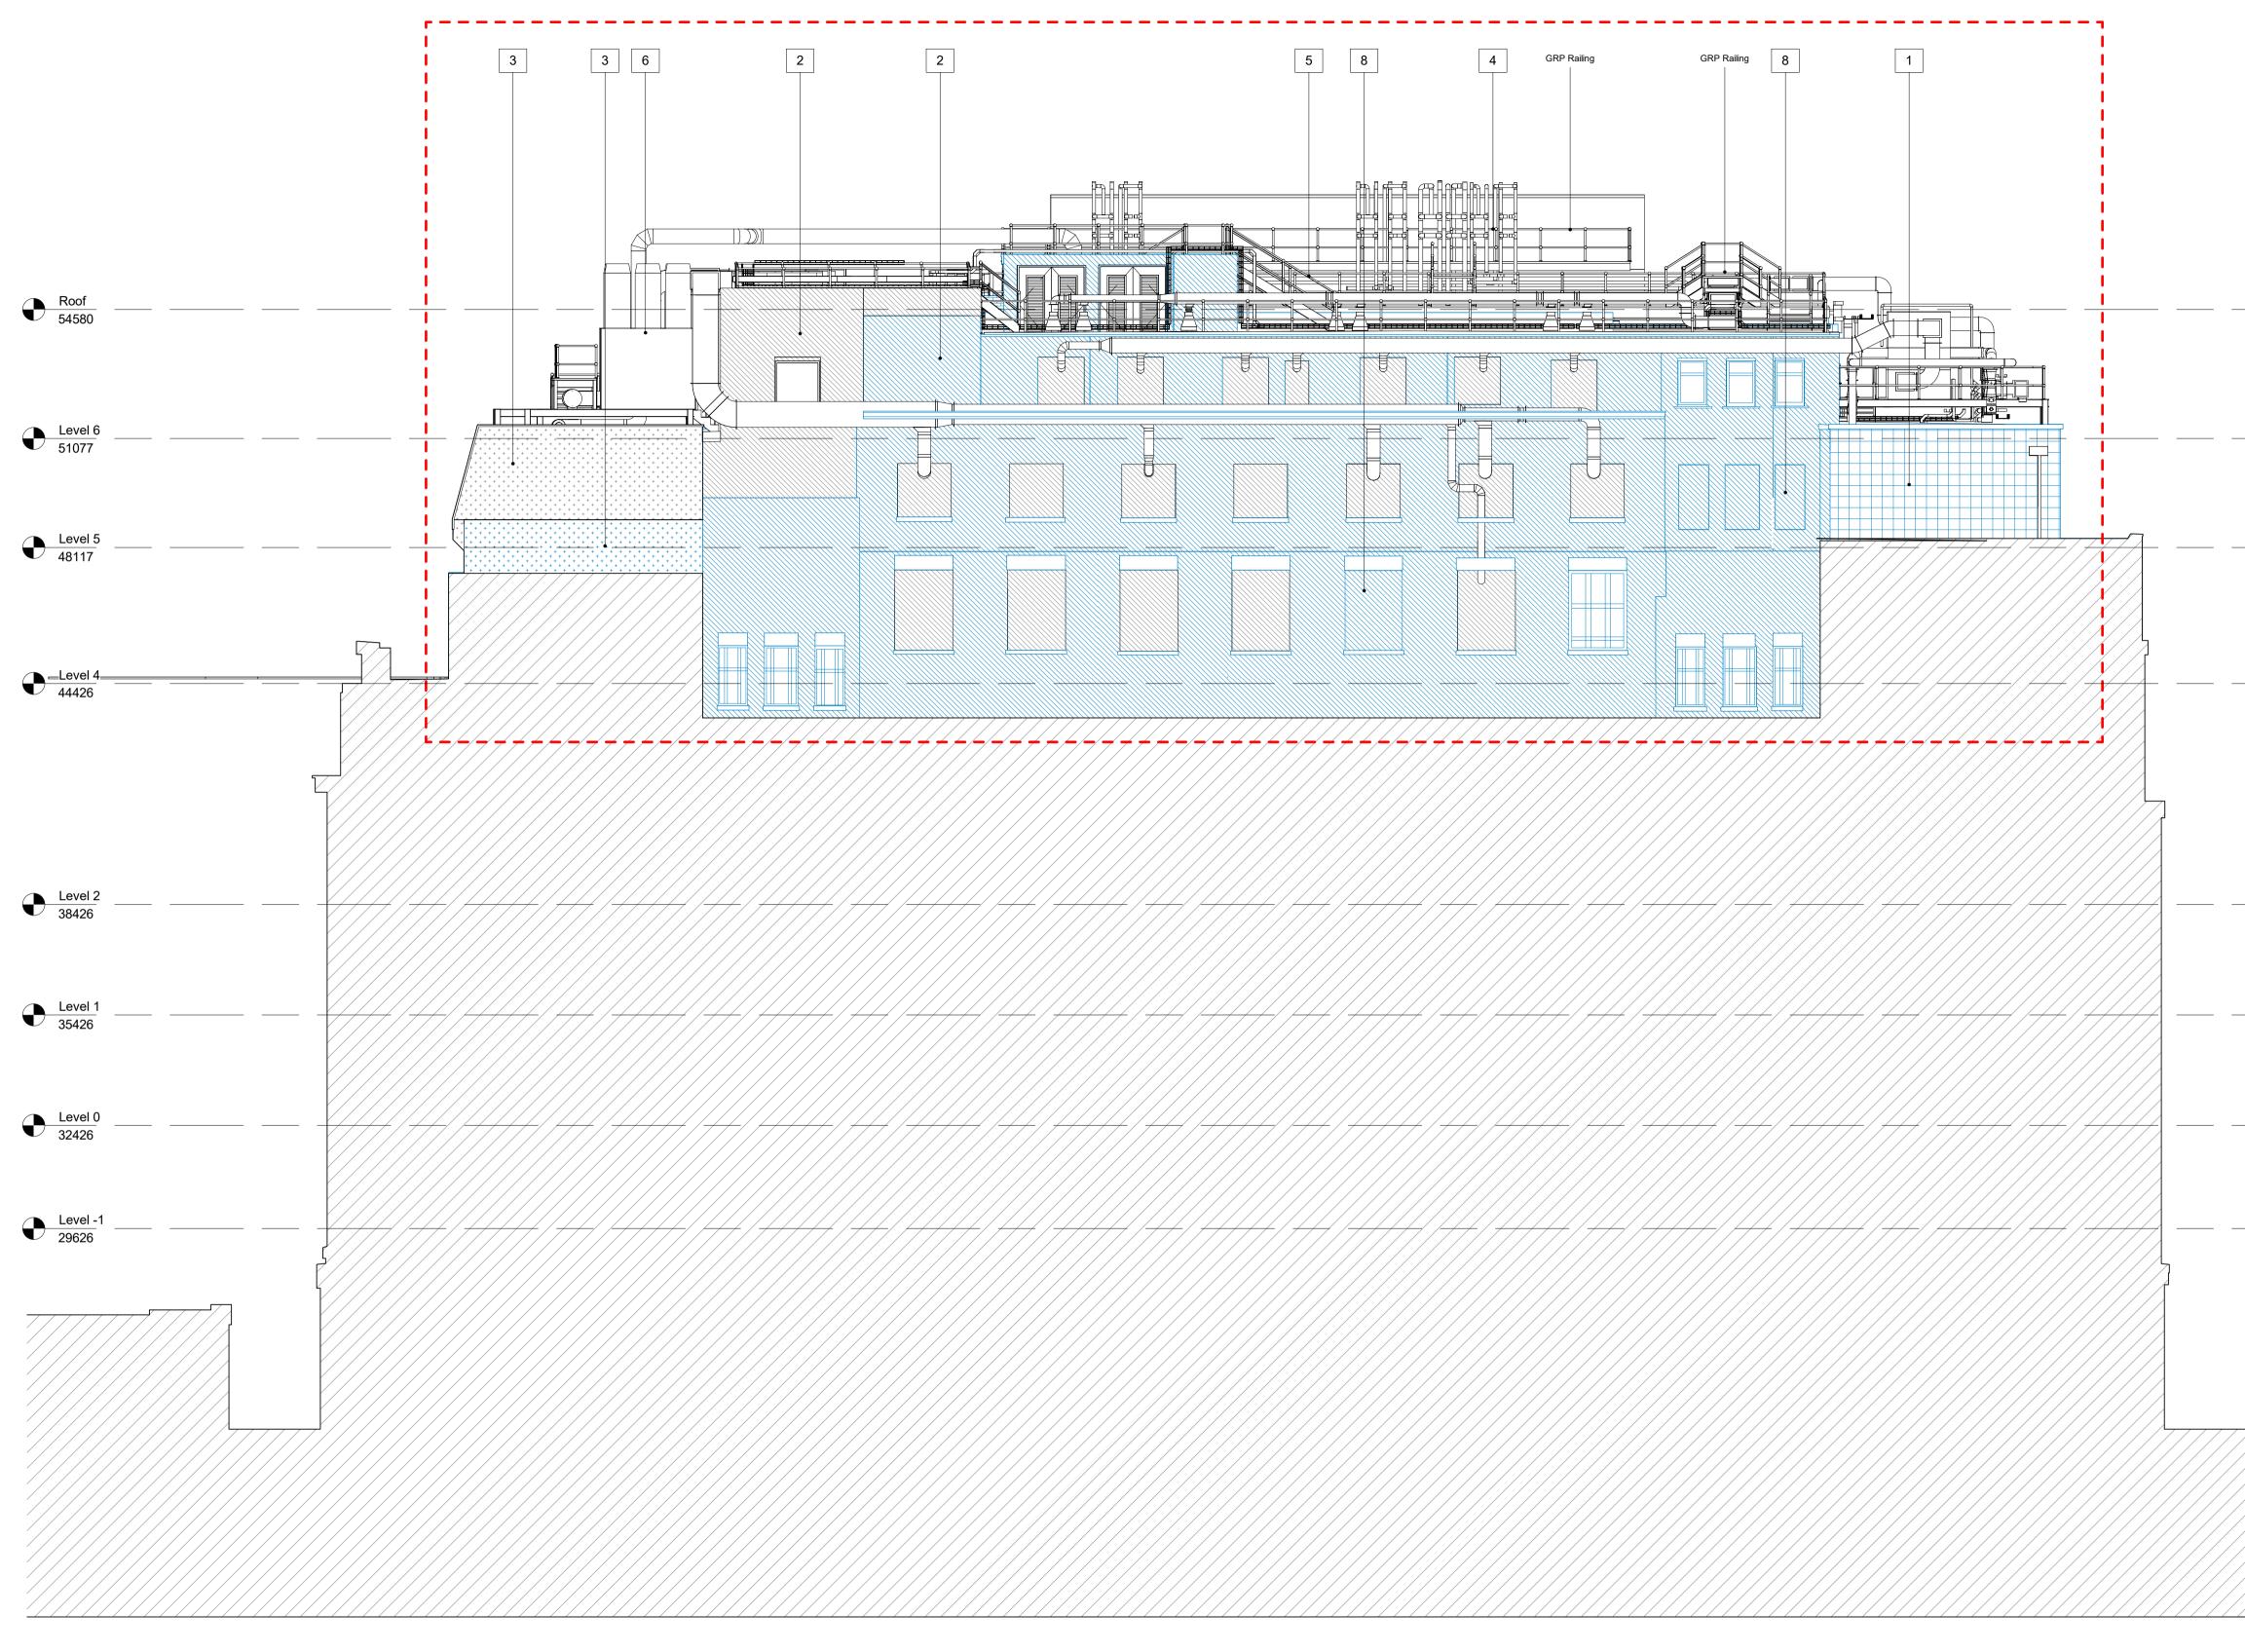

2 South Elevation 1:100

© Copyright Rock Townsend Architects LLP

All dimensions to be checked on site prior to commencement of works Rock Townsend Architects LLP to be notified of any omissions or errors

| 0 2                                                          | 4 6 8 m                                       |
|--------------------------------------------------------------|-----------------------------------------------|
| KEY                                                          |                                               |
|                                                              | Scope of works                                |
|                                                              | Existing                                      |
|                                                              | Proposed                                      |
|                                                              | Existing brickwork                            |
|                                                              | Existing white painted render / waterproofing |
|                                                              | Existing Portland Stone                       |
|                                                              | Proposed brickwork                            |
|                                                              | Proposed Portland Stone                       |
| $ \left[ \begin{array}{cccccccccccccccccccccccccccccccccccc$ | Proposed white painted render                 |
|                                                              | Mansard roof cladding with Zinc finish        |
|                                                              |                                               |

## MATERIALS LEGEND

- 1. Portland stone 2. London stock brick
- White painted cement render
  Galvanised steel railing to match existing (key clamp or similar)
  Galvanised steel access stair

- 6. New plant equipment7. Modified mansard roof clad with Zinc finish8. Existing recessed brickwork